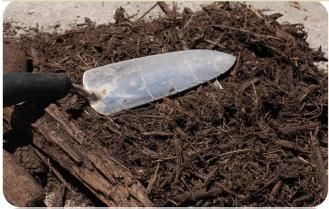

## Standard 4 - Inch | Mulch

Ingredient

100% recycled yard trimmings

**Product Uses & Specifications** 

Mulch is a reliable, cost-effective product for weed suppression, water retention, and erosion control. Mulch is made from 100% recycled yard trimmings from local residents and businesses. Mulch is ideal for slope stabilization, agricultural soil retention, and as a decorative top dressing.

## **Manufacturing Description**

- 4 -Inch Mulch is processed for 15 days in a composting windrow
- Standard sizing is 1/2" 5 "
- Material undergoes pathogen and weed seed elimination by reaching temperatures above 140°F during processing