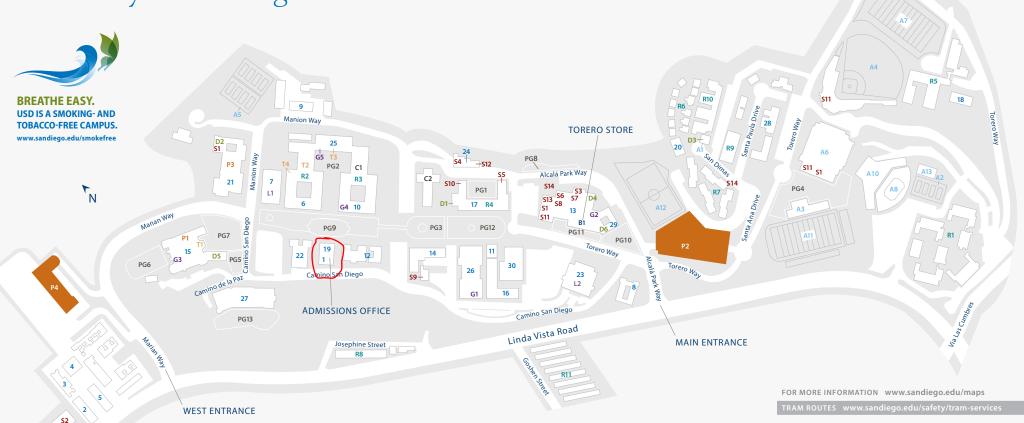

# Welcome to the University of San Diego

### ACADEMIC AND ADMINISTRATIVE FACILITIES

- Admissions Office and Career Development Center (Manchester Hall)
- Alcalá Park West Ávila 2
- Alcalá Park West Barcelona 3
- 4 Alcalá Park West - Coronado
- Alcalá Park West Durango 5
- 6 Camino Hall
- 7 Copley Library
- 8 Degheri Alumni Center 9 Facilities Management
- Complex
- 10 Founders Hall 11 Guadalupe Hall
- 12 Hahn School of Nursing and Beyster Institute for
- Nursing Research 13 Hahn University Center
- 14 Hughes Administration Center
- 15 Joan B. Kroc Institute for

- 16 Loma Hall 17 Maher Hall
- Manchester Family Child 18 Development Center
  - Mar hostor Hall
  - Mission Crossroads
- 20 21
- 22 Olin Hall
  - Center
- 24 Procurement Services

  - Serra Hall Shiley Center for Science
- and Technology 28 St. Francis Center for
- **Priestly Formation**
- 29 Student Life Pavilion

19

25

26

27

- 30 Warren Hall
- Peace and Justice

A1 A2

A3

A4

A5

A6

A7

**A8** Pool

Δ9

Bosley Mission Café and

Fitness Center

Field House

Fowler Park /

Softhall Field

A10 Sports Center

A11 Torero Stadium

A12 Valley Field

B1 Torero Store

BOOKSTORE

A13 Weight Room

Fast Tennis Courts

Cunningham Field

Hogan West Tennis Courts

McNamara Fitness Center

Manchester Valley Field

Jenny Craig Pavilion /

- Mother Rosalie Hill Hall
- 23 Pardee Legal Research

  - Sacred Heart Hall / NROTC

CHURCHES C1 Founders Chapel C2 The Immaculata

#### DINING AND CAFÉS

- D1 Aromas (Maher Hall)
- D2 Bert's Bistro (Mother Rosalie Hill Hall)
- D3 Bosley Mission Café and Fitness Center D4
- University Center) La Paloma (Joan B. Kroc D5
- Institute for Peace and Justice)
- (Student Life Pavilion)

#### GALLERIES

- G1 Exhibit Hall (Student Life G2
  - Pavilion)

- G3 Fine Art Galleries (Joan B. Kroc Institute for Peace and Justice)
- G4 Hoehn Family Galleries and Hoehn Print Study Room (Founders Hall)

G5 Visual Art Center (Sacred Heart Hall)

#### LIBRARIES

- L1 Copley Library L2 Pardee Legal Research Center
- La Gran Terraza (Hahn
- D6 Pavilion Dining / Tu Mercado / Frank's Lounge
- David W. May American Indian Gallery (Serra Hall)

PG4 Eagan Plaza PG5 Garden of the Moon PG6 Garden of the Sea PG7 Garden of the Sky/ 9/11 Memorial PG8 Kumeyyay Garden PG9 Paseo de Colachis

PG3 Colachis Plaza

- PG10 Plaza Mayor
- PG11 Plaza Menor PG12 Plaza de San Diego

Т3

Τ4

## PG13 Strata Plaza

Hall)

T1 Peace and Justice Theatre

Peace and Justice)

(Joan B. Kroc Institute for

T2 Shiley Theatre (Camino Hall)

Studio Theatre (Sacred Heart

Vassiliadis Family Black Box

Theatre (Camino Hall)

- Joan B. Kroc Institute for
- P1 Peace and Justice Parking Mission Parking Structure P2 **P3** Mother Rosalie Hill Hall
- Parking P4 West Parking Structure

## PLAZAS AND GARDENS

- PG1 Bishop Leo T. Maher Garden
- PG2 Camino / Founders Patio

#### **RESIDENCE HALLS** R1

R2

- Alcalá Vista Apartments Camino Hall
- R3 Founders Hall
- R4 Maher Hall
- **R5** Manchester Village
- Apartments
- R6 Missions A **R7**
- **Missions B R**8
- Presidio Terrace Apartments
- R9 San Antonio de Padua R10 San Buenaventura
  - R11 University Terrace
  - Apartments

## SERVICES

- S1 ATM
- S2 Electronics Recycling Center Hospitality Services
- **S**3 **S4** Mail Center
- S5 Media Center (Maher Hall)

- - S12 University Copy

S9 Visitor Information

S14 Zipcar

**S13** Military and Veterans Center (Hahn University Center)

8/23/17

S6 One-Stop Student Center

Campus Card Services,

Student Accounts and

University Center)

University Center)

Parking Services

Public Safety

(Maher Hall)

**S**7

**S**8

**S9** 

**S10** 

Registrar, US Bank (Hahn

Outdoor Adventures (Hahn

(Hahn University Center)

Student Health Center

S11 Ticket Offices (Fowler Park,

Hahn University Center

Jenny Craig Pavilion)

Financial Aid