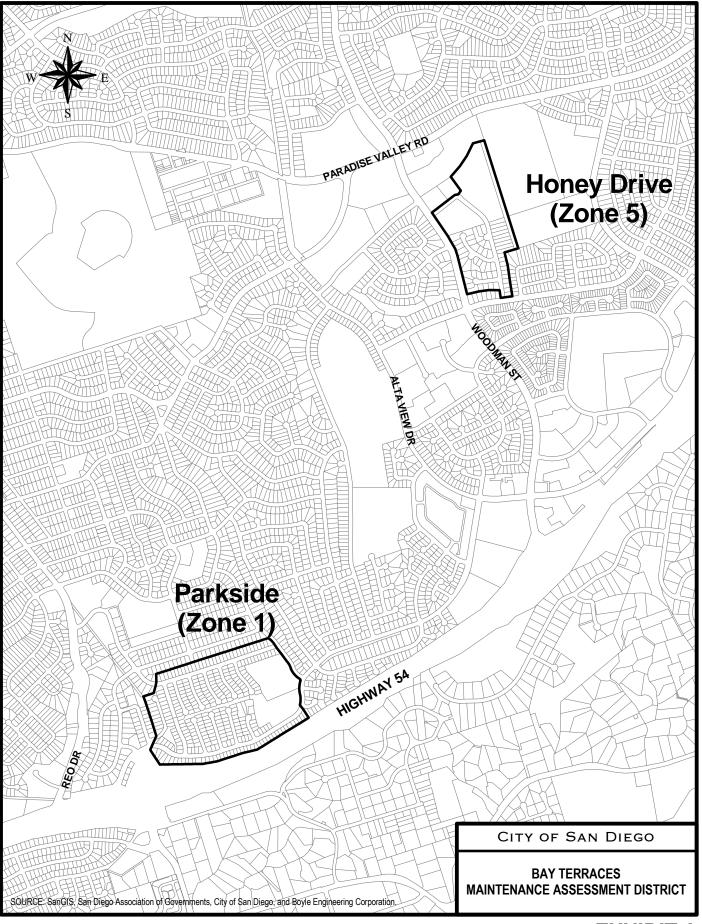

## **District Boundary**

The District is located just north of Highway 54 in the Paradise Hills community of the City. The Boundary Map & Assessment Diagram for the District is on file in the Maintenance Assessment Districts Section of the Park and Recreation Department of the City of San Diego and by reference is made a part of this report. The Boundary Map & Assessment Diagram is available for public inspection during normal business hours. The District boundary is depicted in **Exhibit A**.