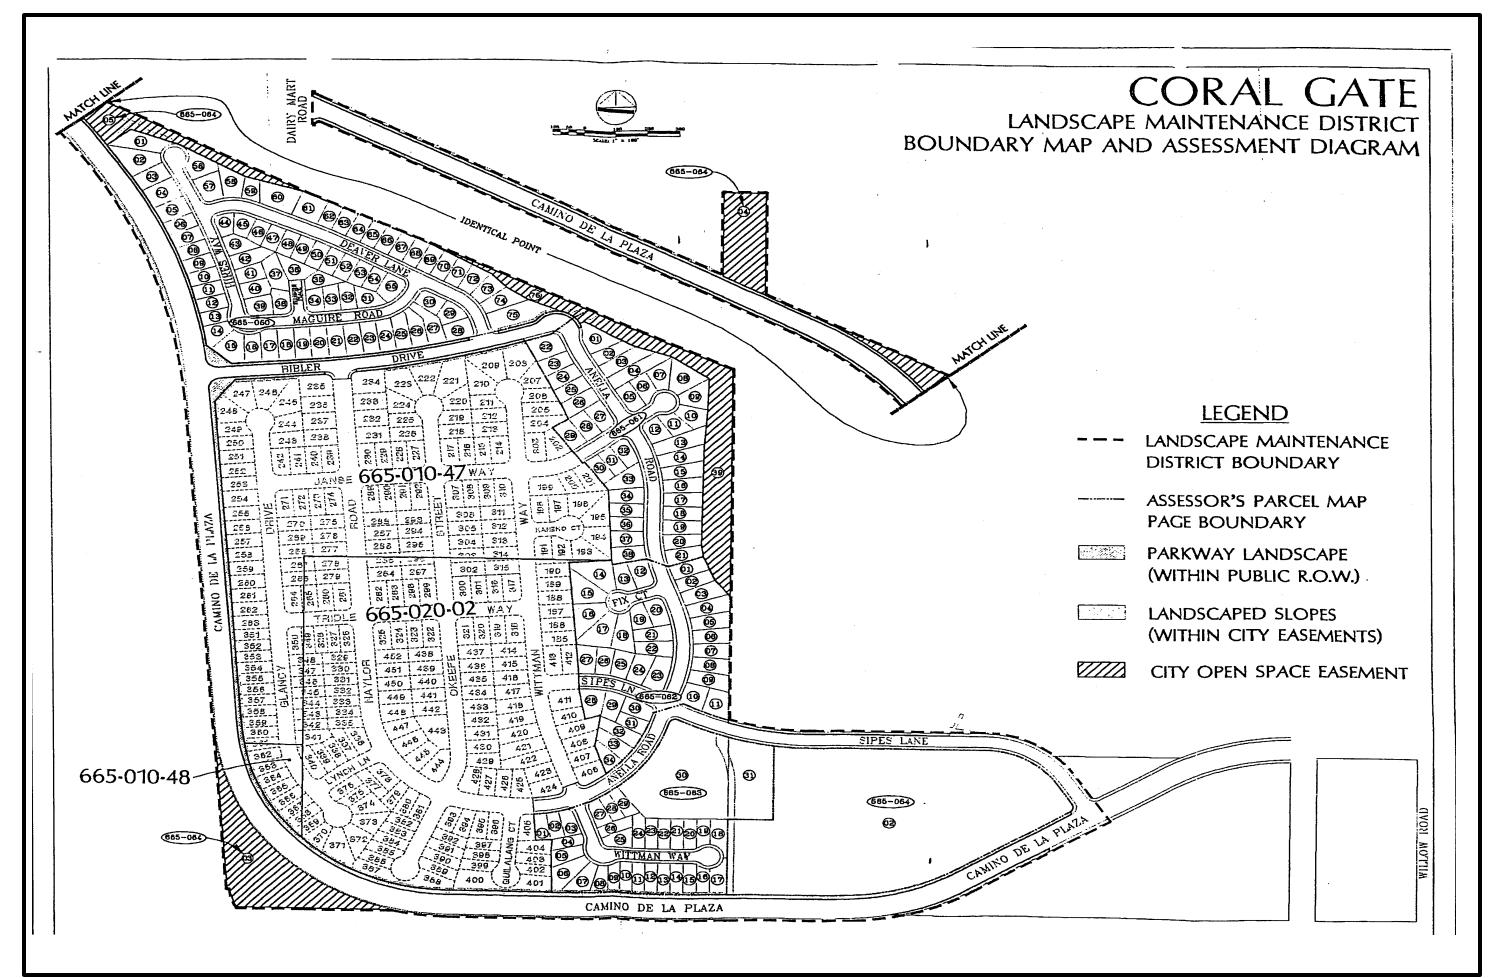

#### **District Boundary**

The Boundary Map and Assessment Diagram for the District are on file in the Maintenance Assessment Districts section of the Park and Recreation Department of the City of San Diego and by reference are made a part of this report. The Boundary Map & Assessment Diagram for the District is available for public inspection during normal business hours. A reduced copy of the Boundary Map is included as **Exhibit A** hereto.

#### **Project Description**

The proposed assessments will be used to fund defined improvements and activities within the District. The activities include maintenance and servicing of parkway and slope landscaping along Camino de la Plaza, Sipes Lane and Bibler Drive; fences and walls along Camino de la Plaza; and re-vegetation and cowbird trapping stations in the open space areas within the District. The general location of the improvements to be maintained is depicted in **Exhibit A**. The engineering drawings for the landscape improvements (Drawings 26332-47-D through 26332-109-D) are on file at Maps and Records in the Development Services Department and are incorporated herein.