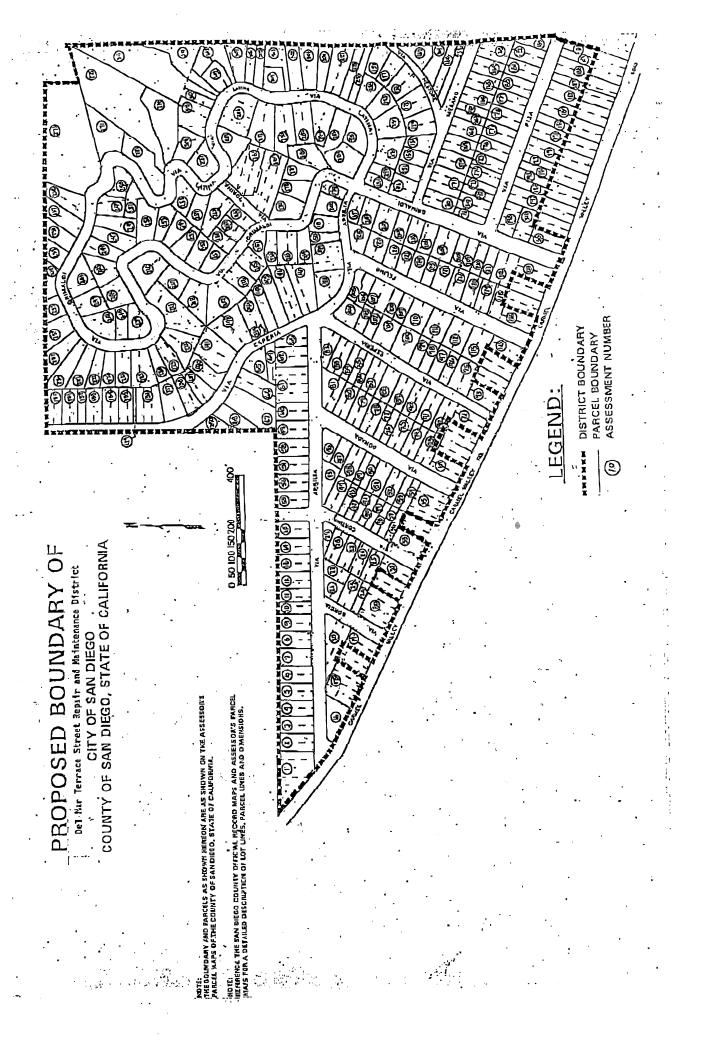

# **District Boundary** The Boundary Map for the District (Document No. M-332-1) is on file with the City Clerk, and by reference is made a part of this report. The Boundary Map is available for public inspection during normal business hours. A reduced copy of the Boundary Map is depicted in Exhibit A. **Project Description** The proposed assessments will be used to fund defined improvements and activities within the District. The activities include initial street repair work and continuing periodic maintenance. The initial street repair work included: Remove four (4) inches of the existing roadway; Place two and one-half $(2\frac{1}{2})$ inches of asphaltic concrete and a surface overlay of one and one-half (11/2) inches of rubberized asphalt. The above listed repairs were to be provided for one year terminating on June 30, 1995. Continued activities include slurry coating the streets at five and ten year intervals, and adding an additional overlay of one (1) inch of asphaltic concrete every fifteenth year.

# **Summary Results**

The Boundary Map for the District is shown in **Exhibit A**.

An estimate of the costs of the improvements and activities provided by the District is included as **Exhibit B** to this report.

# **EXHIBIT A**

**EXHIBIT A** 