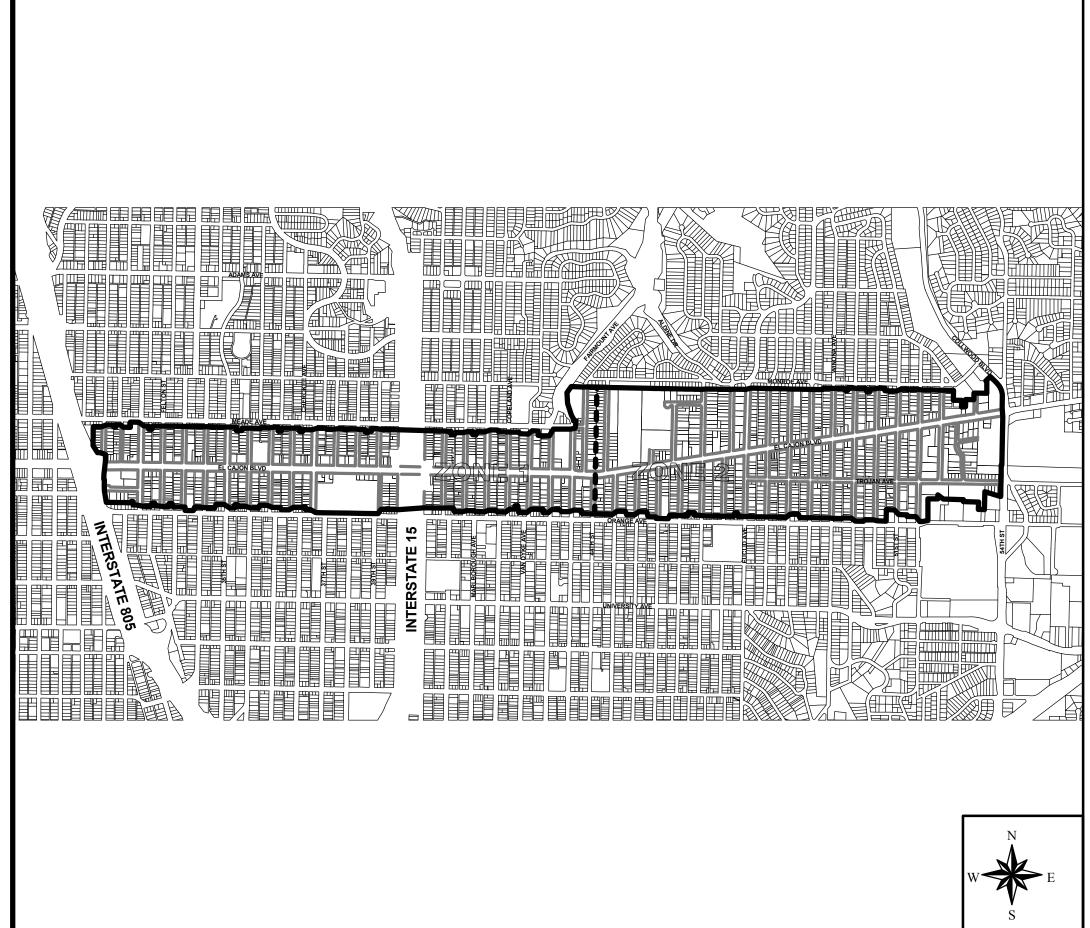

#### **District Boundary**

The Boundary Map and Assessment Diagram for the District are on file in the Maintenance Assessment Districts Section of the Park and Recreation Department of the City of San Diego and by reference are made a part of this report. The Boundary Map and Assessment Diagram for the District are available for public inspection during normal business hours. The District boundary is depicted in **Exhibit A**.

The District generally includes the parcels along El Cajon Boulevard and neighborhood side streets from Interstate 805 to 54th Street. The District has been divided into two zones for benefit apportionment purposes. Zone 1 (West) extends from Interstate 805 to 44th Street, while Zone 2 (East) continues on from 44th Street to 54th Street. The primary distinction between the two zones is that Zone 1 (West) has landscaped medians.

## **EXHIBIT A**

# **BOUNDARY MAP**

FILED IN THE OFFICE OF THE CITY CLERK OF THE CITY OF SAN DIEGO, STATE OF CALIFORNIA, THIS \_\_\_\_\_ DAY OF \_\_\_\_, 2000.

CHARLES G. ABDELNOUR, CITY CLERK CITY OF SAN DIEGO STATE OF CALIFORNIA

LEGEND:

Sub-District Boundary
Zone Boundary
Improvement Areas \*
Parcel Lines

REFER TO T FOR EXACT

BLVD)

CAJON

(EL

**SUB-DISTRICT #13** 

ASSESSMENT DISTRICT MID-CITY MAINTENANCE