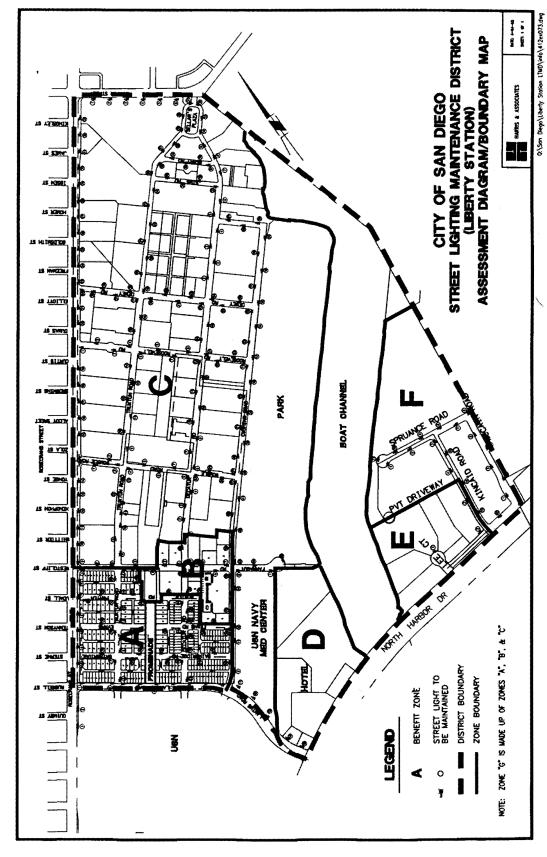

### **District Boundary**

The District encompasses an area roughly bounded by Laning Road, Rosecrans Street and Lytton Street, McCain Road and North Harbor Drive. The Boundary Map for the District is on file with the City Clerk, and by reference is made a part of this report. The Boundary Map is available for public inspection during normal business hours. A reduced copy of the Boundary Map is depicted in **Exhibit A**.

#### **Benefit Zones**

For benefit apportionment purposes, the District was divided into seven (7) separate benefit zones in order to differentiate between the different types of service parcels receive. The benefit zones are shown in **Exhibit A**, and generally described in the original Assessment Engineer's Report as follows:

**Zone A**: This Zone is single family residential and has a higher concentration of streetlights than the other areas. This Zone is bounded by Rosecrans Street, Laning Road, Cushing Road and Faragut Road.

**Zone B**: This Zone is primarily multi-family residential and has a higher concentration of streetlights than the other areas except for Zone A. This Zone is bounded by Cushing Road, Porter Road, and the Promenade.

**Zone C**: This Zone is a mixed use area of commercial, educational and museum uses including a golf course. It also includes the park adjacent to Cushing Road and the US Navy Medical Center. This zone is bounded by Rosecrans Street, Lytton Street and the Boat Channel.

**Zone D**: This Zone is comprised of the hotel, conference center and the USS Recruit on the west side of the Boat Channel.

**Zone** E: This Zone is comprised of the hotel on the east side of the Boat Channel, North Harbor Drive, a Private Driveway, and Kincaid Street.

**Zone F**: This Zone is a mixed use area on the east side of the Boat Channel. This Zone is bounded by a Private Driveway, North Harbor Drive, McCain Road and the Boat Channel, as shown on the Assessment Diagram.

**Zone G**: This Zone is comprised of Zones A, B and C and benefits from the arterial lighting along Rosecrans Street and Lytton Street, along the perimeter of the development. These lights were a condition of development for the Liberty Station/NTC development and therefore all properties within this main development area receive benefit from these lights.