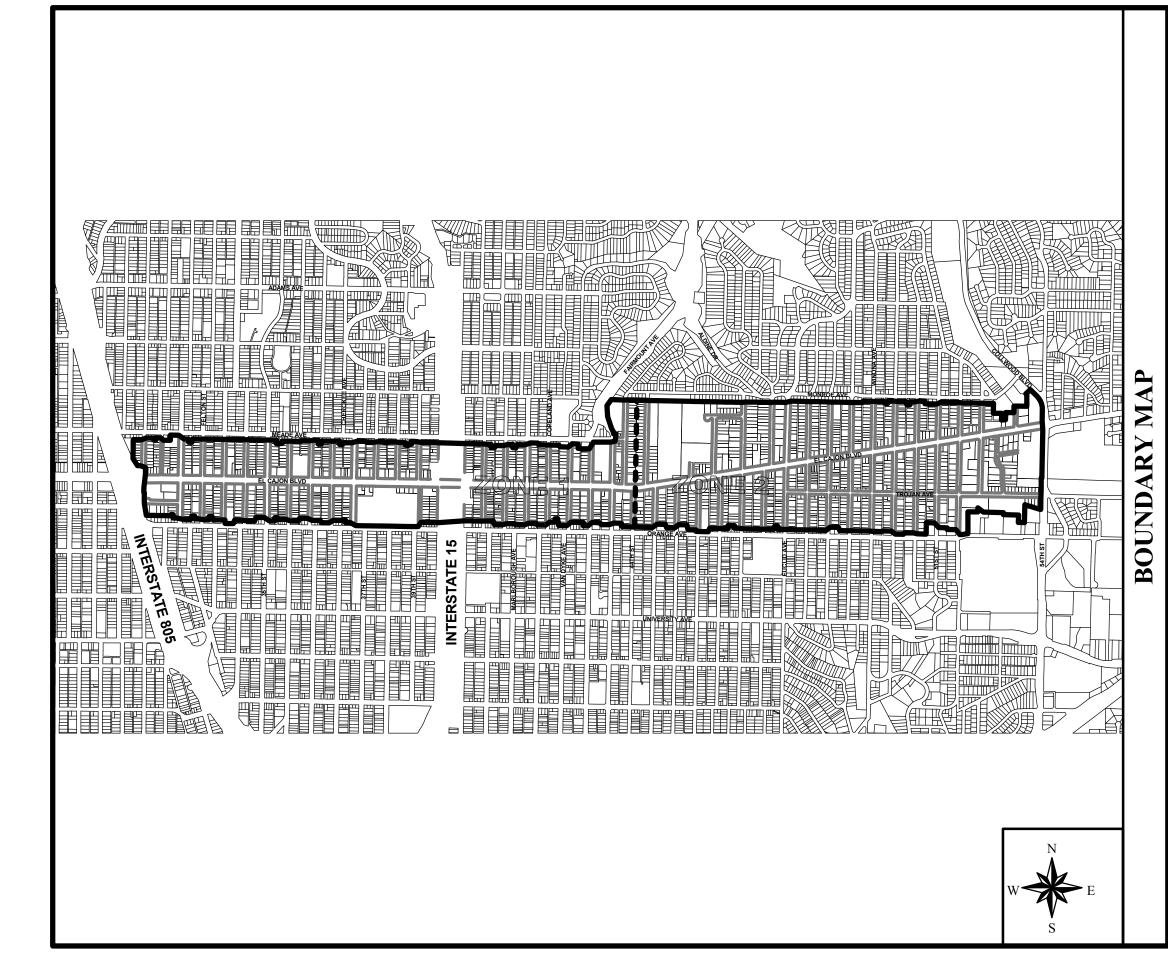

## Background

|                     | The El Cajon Boulevard Maintenance Assessment District (District), originally known as the "Mid-City Maintenance Assessment District, Sub-District #13," was established by the City of San Diego (City) on July 31, 2000 by City Council Resolution R-293589. The purpose of the District was, and still is, to fund specifically identified improvements and activities within the boundary of the District.                                                                                                                                                                                                         |
|---------------------|------------------------------------------------------------------------------------------------------------------------------------------------------------------------------------------------------------------------------------------------------------------------------------------------------------------------------------------------------------------------------------------------------------------------------------------------------------------------------------------------------------------------------------------------------------------------------------------------------------------------|
|                     | In conformity with §65.0221 of the "San Diego Maintenance<br>Assessment District Procedural Ordinance," the City adopted<br>Resolution No. R-310618 on July 22, 2016, approving the annual<br>budget and assessments for Fiscal Year 2017, and authorizing the levy<br>of the assessments for the life of the District, consistent with the<br>benefit findings and assessment apportionment method contained in<br>the approved formational and all subsequently updated Engineer's<br>Reports (Engineer's Reports). The Engineer's Reports are on file with<br>the City Clerk, and incorporated herein by reference. |
|                     | The District is authorized and administered under the provisions of the "San Diego Maintenance Assessment District Procedural Ordinance." This annual report has been prepared pursuant to the requirements of §65.0220 of the "San Diego Maintenance Assessment District Procedural Ordinance."                                                                                                                                                                                                                                                                                                                       |
| District Boundary   |                                                                                                                                                                                                                                                                                                                                                                                                                                                                                                                                                                                                                        |
|                     | The District boundary is generally depicted in <b>Exhibit A</b> . The District Boundary Map and Assessment Diagram are on file in the Maintenance Assessment Districts section of the Park and Recreation Department of the City, and, by reference, are made a part of this annual report.                                                                                                                                                                                                                                                                                                                            |
| Project Description |                                                                                                                                                                                                                                                                                                                                                                                                                                                                                                                                                                                                                        |
|                     | The authorized assessments will be used to fund specifically identified<br>improvements and activities within the District. The District<br>improvements and activities generally consist of maintenance and<br>servicing of lighting, landscaping, hardscaped features (sidewalks,<br>curbs, gutters, etc.), trees, litter and weed abatement, neighborhood<br>gateway elements, a regional transit station, and other similar<br>improvements in the District. The approximate location of the<br>improvements is generally shown on <b>Exhibit A</b> .                                                              |

## **EXHIBIT A**

**District Boundary** 

| EXHIBIT A                                                                                                                                                          |                                                                                                                                                                                                 |                                                                                                                                                                |                                                                                                                                                                             |                                                                                                                        | SD-S04-502-34/ECB.APR                                                                  |
|--------------------------------------------------------------------------------------------------------------------------------------------------------------------|-------------------------------------------------------------------------------------------------------------------------------------------------------------------------------------------------|----------------------------------------------------------------------------------------------------------------------------------------------------------------|-----------------------------------------------------------------------------------------------------------------------------------------------------------------------------|------------------------------------------------------------------------------------------------------------------------|----------------------------------------------------------------------------------------|
|                                                                                                                                                                    |                                                                                                                                                                                                 |                                                                                                                                                                |                                                                                                                                                                             | DATE: MAY 2000 REVS:                                                                                                   | W.O.                                                                                   |
| ESSMENT DISTRICT                                                                                                                                                   | MID-CITY MAINTENANCE ASSESSMENT DISTRICT                                                                                                                                                        | MID-CI7                                                                                                                                                        | SAN DIEGO                                                                                                                                                                   | SANI                                                                                                                   |                                                                                        |
| <b>CAJON BLVD)</b>                                                                                                                                                 | SUB-DISTRICT #13 (EL CAJON BLVD)                                                                                                                                                                | SUE                                                                                                                                                            | CITY OF                                                                                                                                                                     | CIT                                                                                                                    | <b>HOR</b>                                                                             |
| PLACET LINES<br>REFER TO THE ENGINEERS REPORT & REFERENCED DOCUMENTS<br>FOR EXACT LOCATION & TYPE OF IMPROVEMENTS                                                  | ASSESSMENT LEVIED AGAINST EACH PARCEL OF<br>LAND SHOWN ON THIS ASSESSMENT DIAGRAM.                                                                                                              |                                                                                                                                                                | CITY OF SAN DIEGO<br>STATE OF CALIFORNIA                                                                                                                                    | PREPARED BY:<br>BOYLE ENGINEERING CORPORATION<br>7807 Cowy Court, Sulte 200, San Diego, Califonia 92111 (858) 268-8080 | PREPARED BY:<br>BOYLE ENGINEE<br>7807 Convoy Court, Suite 200, Sar                     |
| LEGEND:<br>Sub-District Boundary<br>Zone Boundary<br>Improvement Areas *                                                                                           | THE CITYOF SOFEWIN LENGEN OF SITE OF CALIFORNIA<br>ON THE CITYOF SAN DIEGO, STATE OF CALIFORNIA<br>ON THE DAY OF                                                                                | s, city clerk                                                                                                                                                  | CHARLES G. ABDELNOUR, CITY CLERK                                                                                                                                            |                                                                                                                        | CITATLES OF ADJELNO<br>CITY OF SAN DIEGO<br>STATE OF CALIFORNIA<br>STATE OF CALIFORNIA |
| THIS MAP, REFER TO THE COUNTY ASSESSOR'S<br>MAPS WHICH SHALL GOVERN WITH RESPECT TO<br>ALL DETAILS CONCERNING THE LINES AND<br>DIMENSIONS OF SUCH LOTS OR PARCELS. | ASSESSMENT DIAGRAM. SAID ASSESSMENT WAS<br>LEVIED ON THE DAY OF<br>2000; SAID ASSESSMENT DIAGRAM AND THE<br>ASSESSMENT ROLL WERE RECORDED IN THE<br>OFFICE OF THE SUIPERINTENDENT OF STREFTS OF | ASSESSMENT DISTRICT, CITY OF SAN DIEGO,<br>STATE OF CALIFORNIA, WAS APPROVED BY THE<br>CITY COUNCIL AT A REGULAR MEETING THEREOF,<br>DAMO RY ITS RESOLUTION NO | ASSESSMENT DISTRICT, CITY OF SAN DIEGO,<br>STATE OF CALIFORNIA, WAS APPROVED BY THE<br>CITY COUNCIL AT A REGULAR MEETING THEREO<br>HELD ON THE<br>2000 BY ITS RESOLUTION NO | UIR CITY CLERK                                                                                                         | CHARLES G ARDELNOUR CITY CLERK                                                         |
| NOTE:<br>FOR A DETAILED DESCRIPTION OF THE LINES AND<br>DIMENSIONS OF LOTS OR PARCELS SHOWN ON                                                                     | AN ASSESSMENT WAS LEVIED BY THE CITY COUNCIL<br>OF THE CITY OF SAN DIEGO ON THE LOTS, PIECES,<br>AND PARCELS OF LAND SHOWN ON THIS                                                              | THE WITHIN MAP<br>JUNDARIES OF SUB-<br>J-CITY MAINTENANCE                                                                                                      | I HEREBY CERTIFY THAT THE WITHIN MAP<br>SHOWING PROPOSED BOUNDARIES OF SUB-<br>DISTRICT #13 OF THE MID-CITY MAINTENANC                                                      | FILED IN THE OFFICE OF THE CITY CLERK OF<br>THE CITY OF SAN DIEGO, STATE OF CALIFORNIA,<br>THIS DAY OF 2000.           | FILED IN THE OFFICE (<br>THE CITY OF SAN DIEC<br>THIS DAY OF                           |