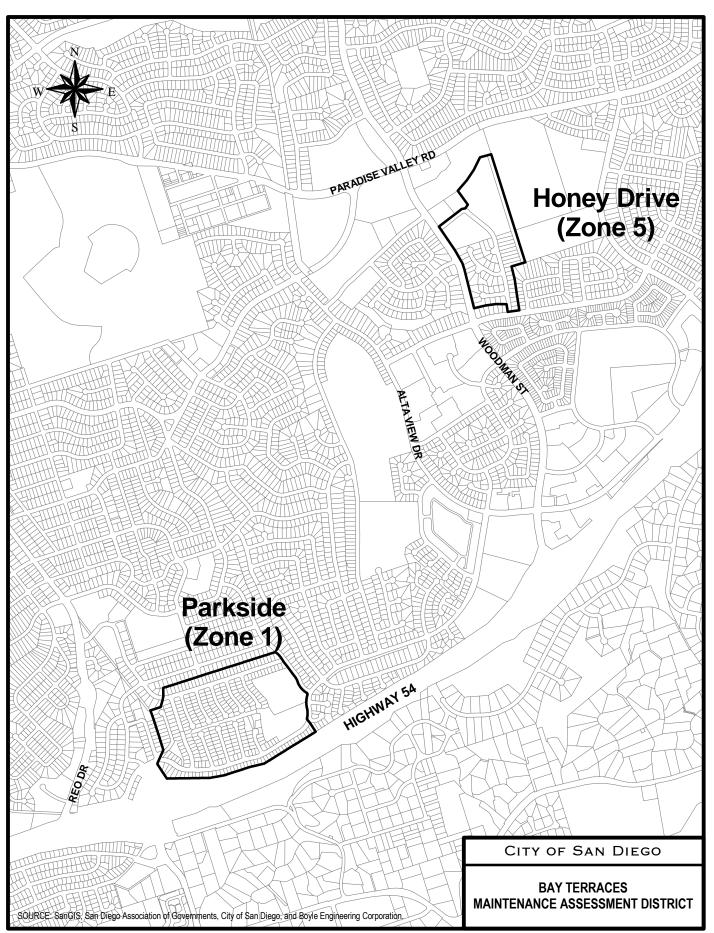

#### **District Boundary**

The District boundary is generally depicted in **Exhibit A**. The District Boundary Map and Assessment Diagram are on file in the Maintenance Assessment Districts section of the Parks and Recreation Department of the City, and, by reference, are made a part of this annual report.

#### **Project Description**

The authorized assessments will be used to fund specifically identified improvements and activities within the District. The District improvements and activities generally consist of maintenance and servicing of open space in the District, including an irrigated greenbelt adjacent to Parkside Neighborhood Park. The approximate location of the improvements is generally shown on **Exhibit A**.

### **EXHIBIT A**

**District Boundary** 