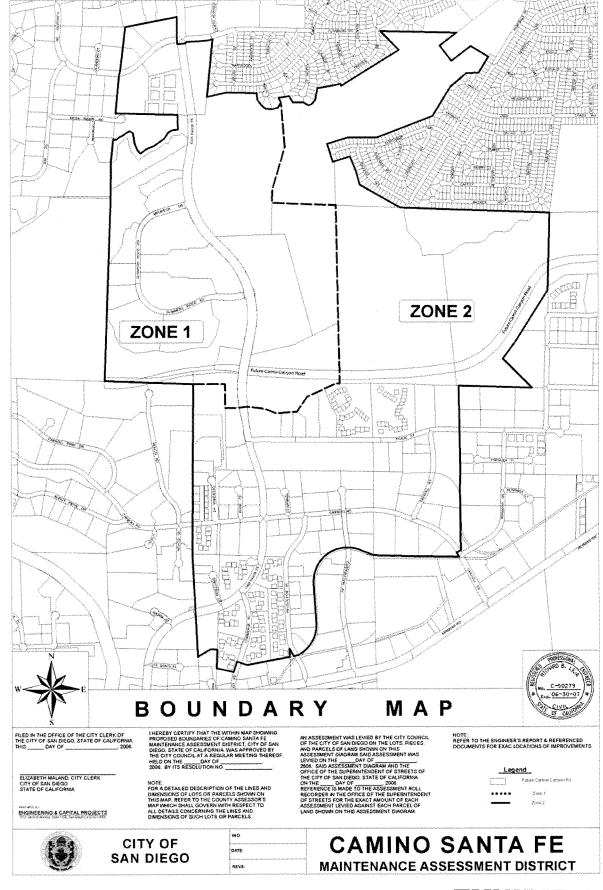

### **District Boundary**

The District boundary is generally depicted in **Exhibit A**. The District Boundary Map and Assessment Diagram are on file in the Maintenance Assessment Districts section of the Parks and Recreation Department of the City, and, by reference, are made a part of this annual report.

### **Project Description**

The authorized assessments will be used to fund specifically identified improvements and activities within the District. The District improvements and activities generally consist of maintenance and servicing of landscaped and hardscaped medians, streetscapes, slopes adjacent to rights-of-way, sidewalks, curb and gutter, and brow ditches in the District. The approximate location of the improvements is generally shown **Exhibit A**.

As indicated on **Exhibit A**, the District has been divided into two zones for benefit apportionment purposes. The two zones are generally described as follows:

- ◆ **Zone 1** includes that portion of the District immediately adjacent to the recently improved section of Camino Santa Fe as well as those parcels along Miratech Drive and Summers Ridge Road.
- ◆ **Zone 2** includes all of the remaining parcels within the District boundaries.

### **EXHIBIT A**

**District Boundary** 

**EXHIBIT A** 