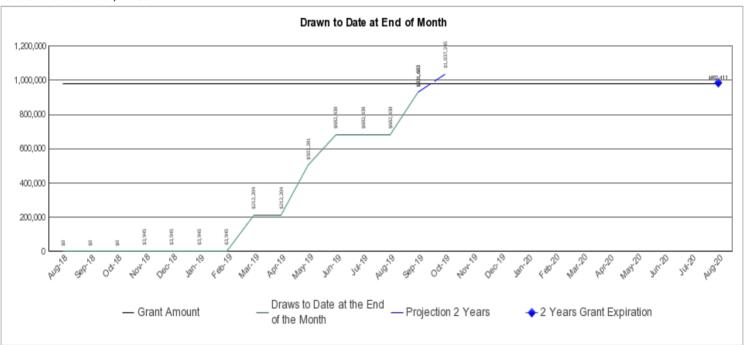

|                     |                      |                    | 2010 Funds          |                 | Shelter  |  |
|                     |                     | Total Amount         | % Committed to     | Committed to        | Total Drawn for | and      |  |
| Amount Committed to | Amount Committed to | Committed to Shelter | Shelter and Street | Homeless Assistance | Shelter and     | Street   |  |
| Shelter             | Street Outreach     | and Street Outreach  | Outreach           | Activities          | Street Outreach | Outreach |  |
| \$588,631.00        | \$0.00              | \$588,631.00         | 59.92%             | \$660,147.00        | \$538,797.85    | 54.84%   |  |

#### **ESG Draws By Month (at the total grant level):**

Grant Amount: 982,411.00



#### ESG Draws By Quarter (at the total grant level):

| Quarter End Date | the Quarter  | the End of the | the Quarter | Date at End of |
|------------------|--------------|----------------|-------------|----------------|
| 09/30/2018       | \$0.00       | \$0.00         | 0.00%       | 0.00%          |
| 12/31/2018       | \$3,945.15   | \$3,945.15     | 0.40%       | 0.40%          |
| 03/31/2019       | \$208,258.97 | \$212,204.12   | 21.20%      | 21.60%         |
| 06/30/2019       | \$470,234.15 | \$682,438.27   | 47.87%      | 69.47%         |
| 09/30/2019       | \$249,244.67 | \$931,682.94   | 25.37%      | 94.84%         |

**ESG Subrecipient Commitments and Draws by Activity** 

| Subecipient | Activity Type                    | Committed    | Drawn        |
|-------------|-