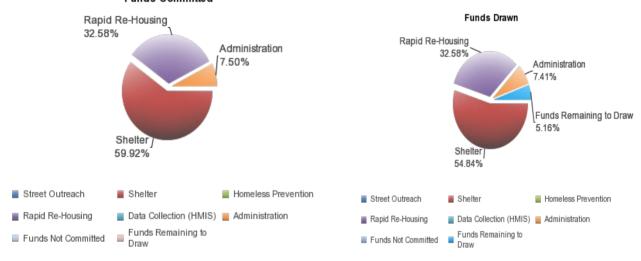

| \$0.00       | 0.00%               |
| Rapid Re-Housing        | \$320,100.00                  | 32.58%                  | \$320,100.00 | 32.58%              |
| Data Collection (HMIS)  | \$0.00                        | 0.00%                   | \$0.00       | 0.00%               |
| Administration          | \$73,680.00                   | 7.50%                   | \$72,785.09  | 7.41%               |
| Funds Not Committed     | \$0.00                        | 0.00%                   | \$0.00       | 0.00%               |
| Funds Remaining to Draw | \$0.00                        | 0.00%                   | \$50,728.06  | 5.16%               |
| Total                   | \$982,411.00                  | 100.00%                 | \$982,411.00 | 100.00%             |

#### Funds Committed



#### 24-Month Grant Expenditure Deadline

All of the recipient's grant must be expended for eligible activity costs within 24 months after the date HUD signs the grant agreement with the recipient. Expenditure means either an actual cash disbursement for a direct charge for a good or service or an indirect cost or the accrual of a direct charge for a good or service or an indirect cost. This report uses draws in IDIS to measure expenditures. HUD allocated Fiscal Year 2011 ESG funds in two allocations. For FY2011, this Obligation Date is the date of the first allocation. This report does not list the Obligation Date, does not calculate the Expenditure Deadline, and does not track the Days **Grant Amount:** \$982,411.00

| Grant Number | Draws to Date | Obligation | Deadline   | Remaining