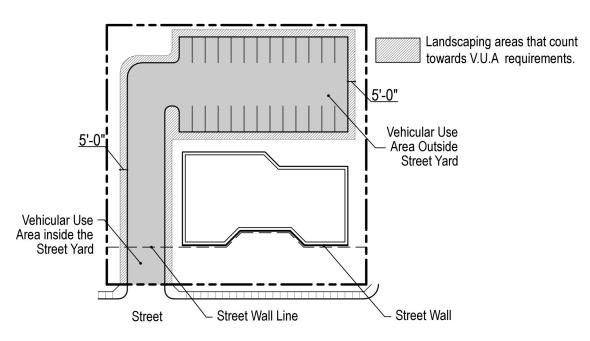

| VEHICULAR USE AREA (<6,000 sf) [§142.0406 - §142.0407]                                                                                |                               |                                        |                                        |                        |
|---------------------------------------------------------------------------------------------------------------------------------------|-------------------------------|----------------------------------------|----------------------------------------|------------------------|
| Planting Area Required                                                                                                                |                               |                                        |                                        |                        |
|                                                                                                                                       | 40 sq. ft. per tree.          |                                        |                                        |                        |
| Plant Points Required                                                                                                                 |                               |                                        | Plant Points Provided                  | Excess Points Provided |
| Total Are                                                                                                                             | a sq. ft. x 0.05 =            | points                                 | points                                 | points                 |
|                                                                                                                                       |                               | Plant Points Achieved with Trees (50%) |                                        |                        |
|                                                                                                                                       |                               | points                                 |                                        |                        |
| VEHICULAR U                                                                                                                           | SE AREA (≥6,000 sf) [§142.040 | 6 - §142.0407]                         |                                        |                        |
|                                                                                                                                       | Planting Area Required        |                                        | Planting Area Provided                 | Excess Area Provided   |
| VUA inside<br>Street Yard                                                                                                             | sq. ft. x 0.05 =              | sq. ft.                                | sq. ft.                                | sq. ft.                |
| VUA outside<br>Street Yard                                                                                                            | sq. ft. x 0.03 =              | sq. ft.                                | sq. ft.                                | sq. ft.                |
|                                                                                                                                       | Plant Points Required         |                                        | Plant Points Provided                  | Excess Points Provided |
| VUA inside<br>Street Yard                                                                                                             | sq. ft. x 0.05 =              | points                                 | points                                 | points                 |
|                                                                                                                                       |                               |                                        | Plant Points Achieved with Trees (50%) |                        |
|                                                                                                                                       |                               |                                        | points                                 |                        |
| VUA outside<br>Street Yard                                                                                                            | sq. ft. x 0.03 =              | sq. ft.                                | points                                 | points                 |
|                                                                                                                                       |                               |                                        | Plant Points Achiev                    | ed with Trees (50%)    |
|                                                                                                                                       |                               | points                                 |                                        |                        |
| TEMPORARY VEHICULAR USE AREA [§142.0408] (a specified time limit of less than 5 years from the date of construction permit issuance.) |                               |                                        |                                        |                        |
| Planting Area Required                                                                                                                |                               | Planting Area Provided                 | Excess Area Provided                   |                        |
| Length of<br>Public ROW<br>adjacent to VUA                                                                                            | ft. x 3 ft. =                 | sq. ft.                                | sq. ft.                                | sq. ft.                |

**Vehicular Use Area < 6,000 sf**—The required plant points may be provided within 5 feet of the edge of the Vehicular Use Area.