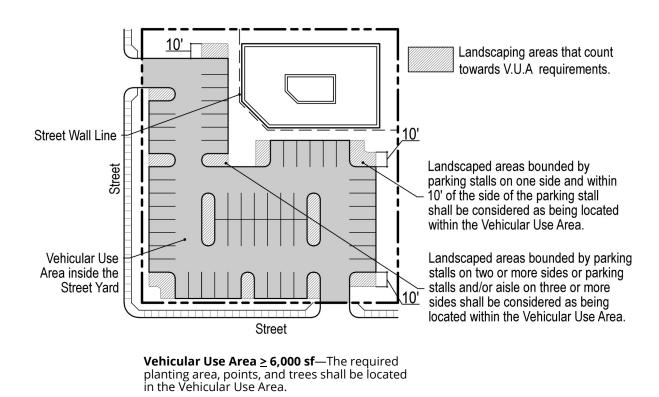

| VEHICULAR USE AREA (<6,000 sf) [§142.0406 - §142.0407]                                                                                |                               |                                        |                                        |                        |
|---------------------------------------------------------------------------------------------------------------------------------------|-------------------------------|----------------------------------------|----------------------------------------|------------------------|
| Planting Area Required                                                                                                                |                               |                                        |                                        |                        |
|                                                                                                                                       | 40 sq. ft. per tree.          |                                        |                                        |                        |
| Plant Points Required                                                                                                                 |                               |                                        | Plant Points Provided                  | Excess Points Provided |
| Total Are                                                                                                                             | a sq. ft. x 0.05 =            | points                                 | points                                 | points                 |
|                                                                                                                                       |                               | Plant Points Achieved with Trees (50%) |                                        |                        |
|                                                                                                                                       |                               | points                                 |                                        |                        |
| VEHICULAR U                                                                                                                           | SE AREA (≥6,000 sf) [§142.040 | 6 - §142.0407]                         |                                        |                        |
|                                                                                                                                       | Planting Area Required        |                                        | Planting Area Provided                 | Excess Area Provided   |
| VUA inside<br>Street Yard                                                                                                             | sq. ft. x 0.05 =              | sq. ft.                                | sq. ft.                                | sq. ft.                |
| VUA outside<br>Street Yard                                                                                                            | sq. ft. x 0.03 =              | sq. ft.                                | sq. ft.                                | sq. ft.                |
|                                                                                                                                       | Plant Points Required         |                                        | Plant Points Provided                  | Excess Points Provided |
| VUA inside<br>Street Yard                                                                                                             | sq. ft. x 0.05 =              | points                                 | points                                 | points                 |
|                                                                                                                                       |                               |                                        | Plant Points Achieved with Trees (50%) |                        |
|                                                                                                                                       |                               |                                        | points                                 |                        |
| VUA outside<br>Street Yard                                                                                                            | sq. ft. x 0.03 =              | sq. ft.                                | points                                 | points                 |
|                                                                                                                                       |                               |                                        | Plant Points Achiev                    | ed with Trees (50%)    |
|                                                                                                                                       |                               | points                                 |                                        |                        |
| TEMPORARY VEHICULAR USE AREA [§142.0408] (a specified time limit of less than 5 years from the date of construction permit issuance.) |                               |                                        |                                        |                        |
| Planting Area Required                                                                                                                |                               | Planting Area Provided                 | Excess Area Provided                   |                        |
| Length of<br>Public ROW<br>adjacent to VUA                                                                                            | ft. x 3 ft. =                 | sq. ft.                                | sq. ft.                                | sq. ft.                |