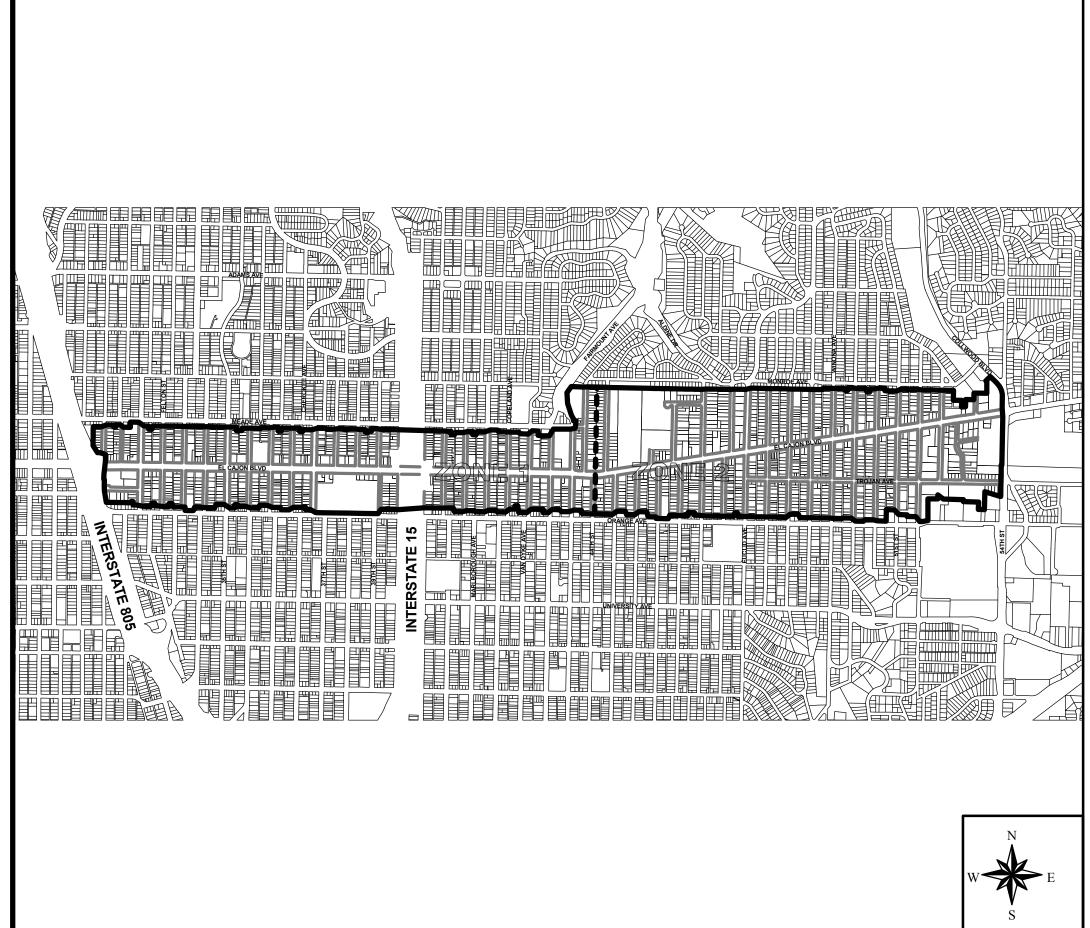

#### **District Boundary**

The District boundary is generally depicted in **Exhibit A**. The District Boundary Map and Assessment Diagram are on file in the Maintenance Assessment Districts section of the Parks and Recreation Department of the City, and, by reference, are made a part of this annual report.

#### **Project Description**

The authorized assessments will be used to fund specifically identified improvements and activities within the District. The District improvements and activities generally consist of maintenance and servicing of lighting, landscaping, hardscaped features (sidewalks, curbs, gutters, etc.), trees, litter and weed abatement, neighborhood gateway elements, a regional transit station, and other similar improvements in the District. The approximate location of the improvements is generally shown on **Exhibit A**.

## **EXHIBIT A**

**District Boundary** 

# **BOUNDARY MAP**

FILED IN THE OFFICE OF THE CITY CLERK OF THE CITY OF SAN DIEGO, STATE OF CALIFORNIA, THIS \_\_\_\_\_ DAY OF \_\_\_\_, 2000.

CHARLES G. ABDELNOUR, CITY CLERK CITY OF SAN DIEGO STATE OF CALIFORNIA

LEGEND:

Sub-District Boundary
Zone Boundary
Improvement Areas \*
Parcel Lines

REFER TO T

BLVD)

CAJON

(EL

**SUB-DISTRICT #13** 

ASSESSMENT DISTRICT MID-CITY MAINTENANCE