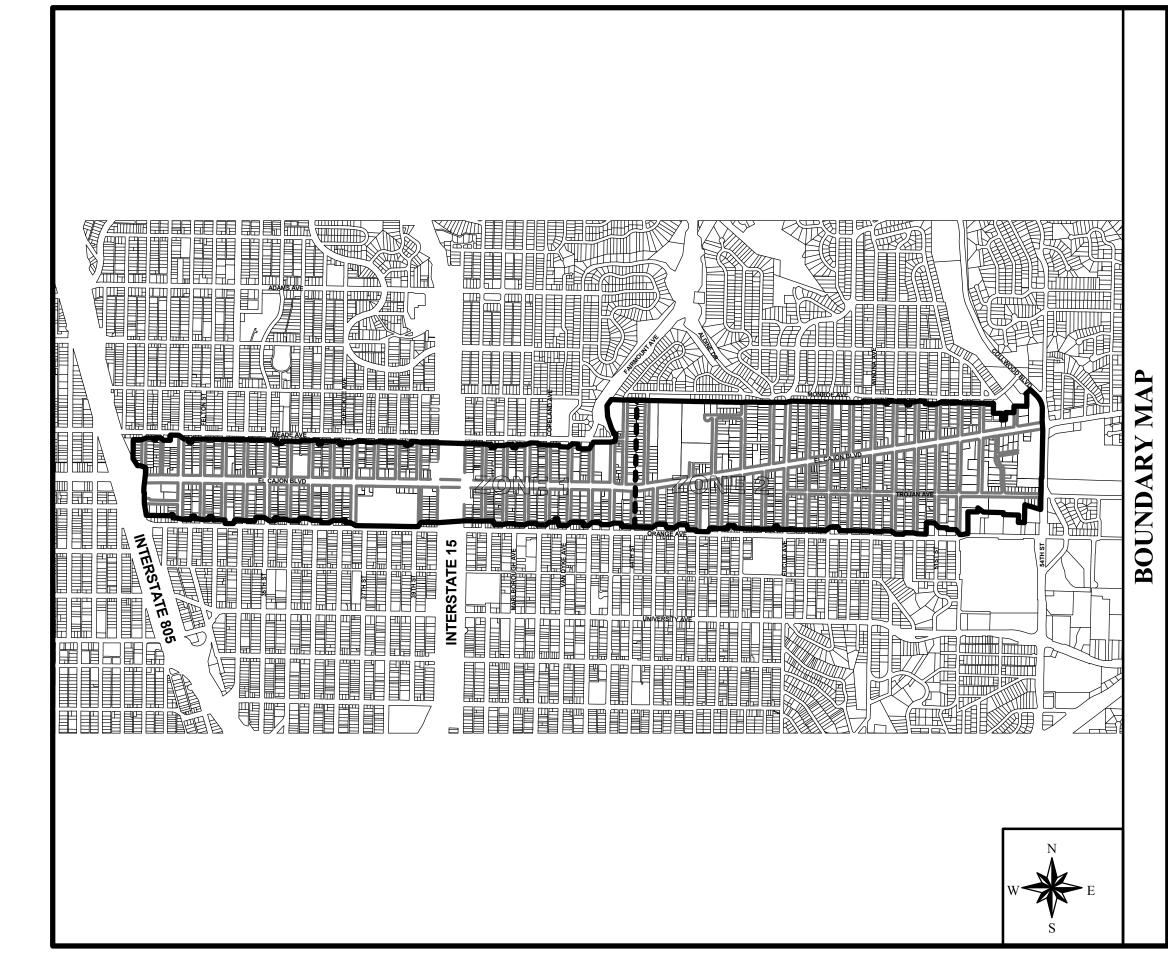

### Background

|                     | The El Cajon Boulevard Maintenance Assessment District (District),<br>originally known as the "Mid-City Maintenance Assessment District,<br>Sub-District #13," was established by the City of San Diego (City) on<br>July 31, 2000 by City Council Resolution R-293589. The purpose of<br>the District was, and still is, to fund specifically identified<br>improvements and activities within the boundary of the District.                                                                                                                                                                                          |
|---------------------|------------------------------------------------------------------------------------------------------------------------------------------------------------------------------------------------------------------------------------------------------------------------------------------------------------------------------------------------------------------------------------------------------------------------------------------------------------------------------------------------------------------------------------------------------------------------------------------------------------------------|
|                     | In conformity with §65.0221 of the "San Diego Maintenance<br>Assessment District Procedural Ordinance," the City adopted<br>Resolution No. R-310618 on July 22, 2016, approving the annual<br>budget and assessments for Fiscal Year 2017, and authorizing the levy<br>of the assessments for the life of the District, consistent with the<br>benefit findings and assessment apportionment method contained in<br>the approved formational and all subsequently updated Engineer's<br>Reports (Engineer's Reports). The Engineer's Reports are on file with<br>the City Clerk, and incorporated herein by reference. |
|                     | The District is authorized and administered under the provisions of the "San Diego Maintenance Assessment District Procedural Ordinance." This annual report has been prepared pursuant to the requirements of §65.0220 of the "San Diego Maintenance Assessment District Procedural Ordinance."                                                                                                                                                                                                                                                                                                                       |
| District Boundary   |                                                                                                                                                                                                                                                                                                                                                                                                                                                                                                                                                                                                                        |
|                     | The District boundary is generally depicted in <b>Exhibit A</b> . The District Boundary Map and Assessment Diagram are on file in the Maintenance Assessment Districts section of the Parks and Recreation Department of the City, and, by reference, are made a part of this annual report.                                                                                                                                                                                                                                                                                                                           |
| Project Description |                                                                                                                                                                                                                                                                                                                                                                                                                                                                                                                                                                                                                        |
|                     | The authorized assessments will be used to fund specifically identified<br>improvements and activities within the District. The District<br>improvements and activities generally consist of maintenance and<br>servicing of lighting, landscaping, hardscaped features (sidewalks,<br>curbs, gutters, etc.), trees, litter and weed abatement, neighborhood<br>gateway elements, a regional transit station, and other similar<br>improvements in the District. The approximate location of the<br>improvements is generally shown on <b>Exhibit A</b> .                                                              |

## **EXHIBIT A**

**District Boundary** 

| EXHIBIT A                                                                                                                                                          |                                                                                                                                                                                                 |                                                                                                                                                                |                                                                                                                                                                             |                                                                                                                        | SD-S04-502-34/ECB.APR                                                                  |
|--------------------------------------------------------------------------------------------------------------------------------------------------------------------|-------------------------------------------------------------------------------------------------------------------------------------------------------------------------------------------------|----------------------------------------------------------------------------------------------------------------------------------------------------------------|-----------------------------------------------------------------------------------------------------------------------------------------------------------------------------|------------------------------------------------------------------------------------------------------------------------|----------------------------------------------------------------------------------------|
|                                                                                                                                                                    |                                                                                                                                                                                                 |                                                                                                                                                                |                                                                                                                                                                             | DATE: MAY 2000 REVS:                                                                                                   | W.O.                                                                                   |
| ESSMENT DISTRICT                                                                                                                                                   | MID-CITY MAINTENANCE ASSESSMENT DISTRICT                                                                                                                                                        | MID-CI7                                                                                                                                                        | SAN DIEGO                                                                                                                                                                   | SANI                                                                                                                   |                                                                                        |
| <b>CAJON BLVD)</b>                                                                                                                                                 | SUB-DISTRICT #13 (EL CAJON BLVD)                                                                                                                                                                | SUE                                                                                                                                                            | CITY OF                                                                                                                                                                     | CIT                                                                                                                    | <b>HOR</b>                                                                             |
| PLACET LINES<br>REFER TO THE ENGINEERS REPORT & REFERENCED DOCUMENTS<br>FOR EXACT LOCATION & TYPE OF IMPROVEMENTS                                                  | ASSESSMENT LEVIED AGAINST EACH PARCEL OF<br>LAND SHOWN ON THIS ASSESSMENT DIAGRAM.                                                                                                              |                                                                                                                                                                | CITY OF SAN DIEGO<br>STATE OF CALIFORNIA                                                                                                                                    | PREPARED BY:<br>BOYLE ENGINEERING CORPORATION<br>7807 Cowy Court, Sulte 200, San Diego, Califonia 92111 (858) 268-8080 | PREPARED BY:<br>BOYLE ENGINEE<br>7807 Convoy Court, Suite 200, Sar                     |
| LEGEND:<br>Sub-District Boundary<br>Zone Boundary<br>Improvement Areas *                                                                                           | THE CITYOF SOFEWIN LENGEN OF SITE OF CALIFORNIA<br>ON THE CITYOF SAN DIEGO, STATE OF CALIFORNIA<br>ON THE DAY OF                                                                                | s, city clerk                                                                                                                                                  | CHARLES G. ABDELNOUR, CITY CLERK                                                                                                                                            |                                                                                                                        | CITATLES OF ADJELNO<br>CITY OF SAN DIEGO<br>STATE OF CALIFORNIA<br>STATE OF CALIFORNIA |
| THIS MAP, REFER TO THE COUNTY ASSESSOR'S<br>MAPS WHICH SHALL GOVERN WITH RESPECT TO<br>ALL DETAILS CONCERNING THE LINES AND<br>DIMENSIONS OF SUCH LOTS OR PARCELS. | ASSESSMENT DIAGRAM. SAID ASSESSMENT WAS<br>LEVIED ON THE DAY OF<br>2000; SAID ASSESSMENT DIAGRAM AND THE<br>ASSESSMENT ROLL WERE RECORDED IN THE<br>OFFICE OF THE SUIPERINTENDENT OF STREFTS OF | ASSESSMENT DISTRICT, CITY OF SAN DIEGO,<br>STATE OF CALIFORNIA, WAS APPROVED BY THE<br>CITY COUNCIL AT A REGULAR MEETING THEREOF,<br>DAMO RY ITS RESOLUTION NO | ASSESSMENT DISTRICT, CITY OF SAN DIEGO,<br>STATE OF CALIFORNIA, WAS APPROVED BY THE<br>CITY COUNCIL AT A REGULAR MEETING THEREO<br>HELD ON THE<br>2000 BY ITS RESOLUTION NO | UIR CITY CLERK                                                                                                         | CHARLES G ARDELNOUR CITY CLERK                                                         |
| NOTE:<br>FOR A DETAILED DESCRIPTION OF THE LINES AND<br>DIMENSIONS OF LOTS OR PARCELS SHOWN ON                                                                     | AN ASSESSMENT WAS LEVIED BY THE CITY COUNCIL<br>OF THE CITY OF SAN DIEGO ON THE LOTS, PIECES,<br>AND PARCELS OF LAND SHOWN ON THIS                                                              | THE WITHIN MAP<br>JUNDARIES OF SUB-<br>J-CITY MAINTENANCE                                                                                                      | I HEREBY CERTIFY THAT THE WITHIN MAP<br>SHOWING PROPOSED BOUNDARIES OF SUB-<br>DISTRICT #13 OF THE MID-CITY MAINTENANC                                                      | FILED IN THE OFFICE OF THE CITY CLERK OF<br>THE CITY OF SAN DIEGO, STATE OF CALIFORNIA,<br>THIS DAY OF 2000.           | FILED IN THE OFFICE (<br>THE CITY OF SAN DIEC<br>THIS DAY OF                           |