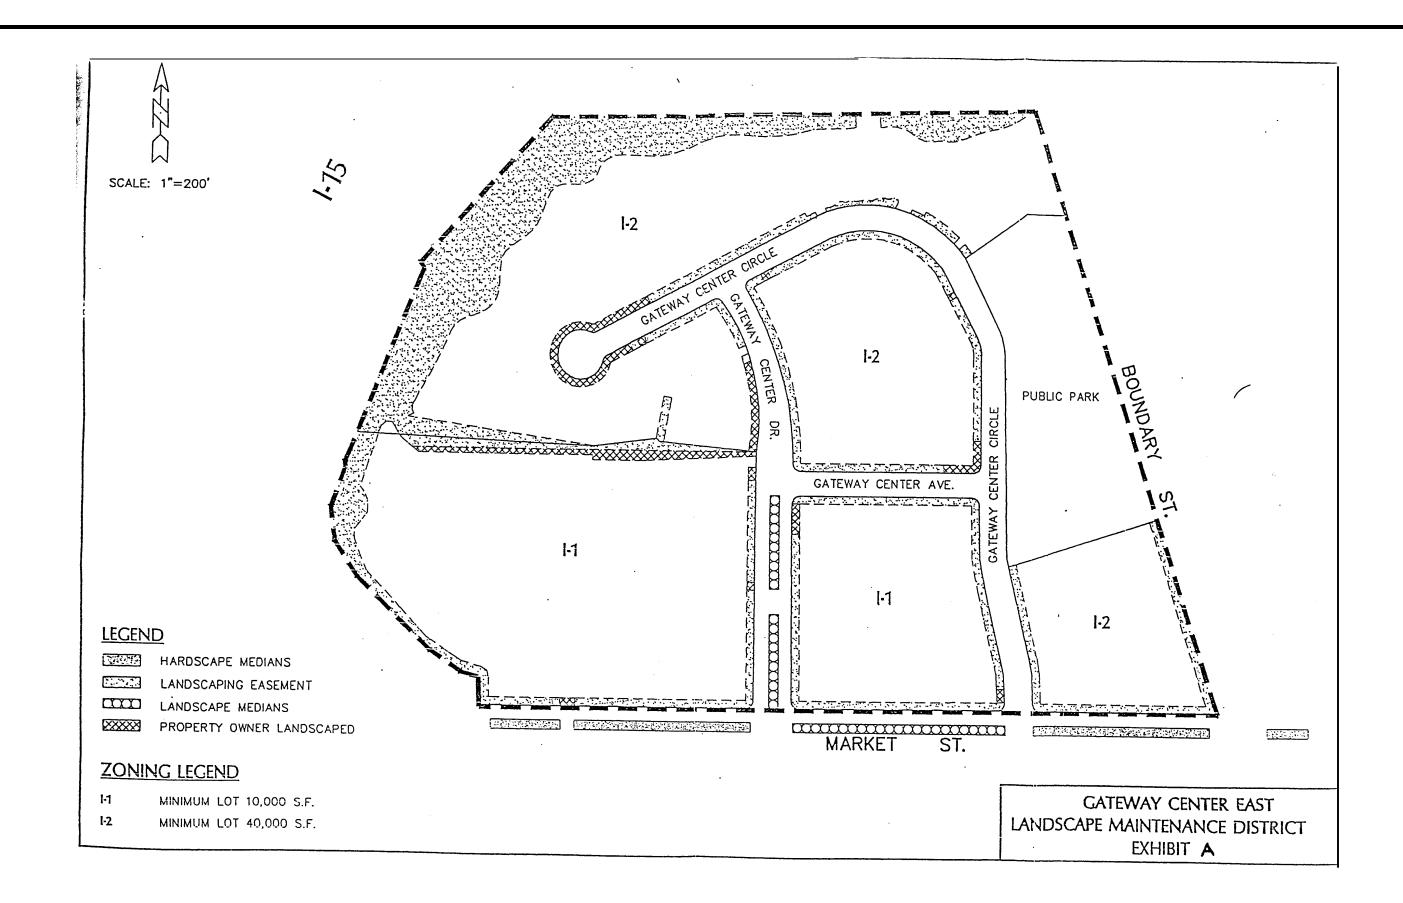

## **District Boundary**

The District boundary is generally depicted in **Exhibit A**. The District Boundary Map and Assessment Diagram are on file in the Maintenance Assessment Districts section of the Parks and Recreation Department of the City, and, by reference, are made a part of this annual report.

### **Project Description**

The authorized assessments will be used to fund specifically identified improvements and activities within the District. The District improvements and activities generally consist of maintenance and servicing of landscaped open space easements on the slopes facing I-15 and SR 94, landscaped and hardscaped medians, and landscaped parkways along the lot frontages in the District. The approximate location of the improvements is generally shown on **Exhibit A**.

# **EXHIBIT A**

**District Boundary** 

# **GATEWAY CENTER EAST Maintenance Assessment District**