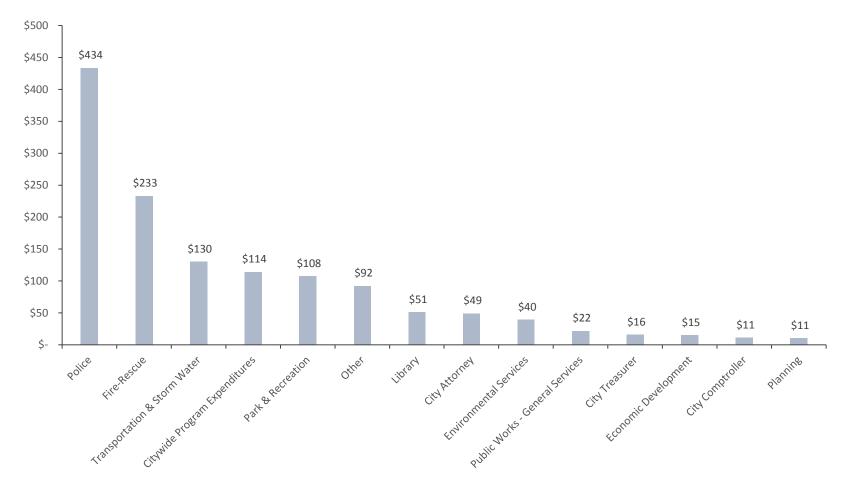

# **General Fund Expenditures** \$1.3 Billion

Page 5 sandiego.gov

# Fiscal Year 2017 Proposed General Fund Expenditures by Department (in millions)

Note: The Other category includes: City Auditor, City Clerk, City Council, Communications, Debt Management, Department of Information Technology, Development Services, Ethics Commission, Financial Management, Human Resources, Infrastructure/Public Works, Internal Operations, Neighborhood Services, Office of Homeland Security, Office of the Assistant COO, Office of the Chief Financial Officer, Office of the Chief Operating Officer, Office of the IBA, Office of the Mayor, Performance & Analytics, Personnel, Public Utilities, Public Works-Contracting, Purchasing & Contracting, and Real Estate Assets.