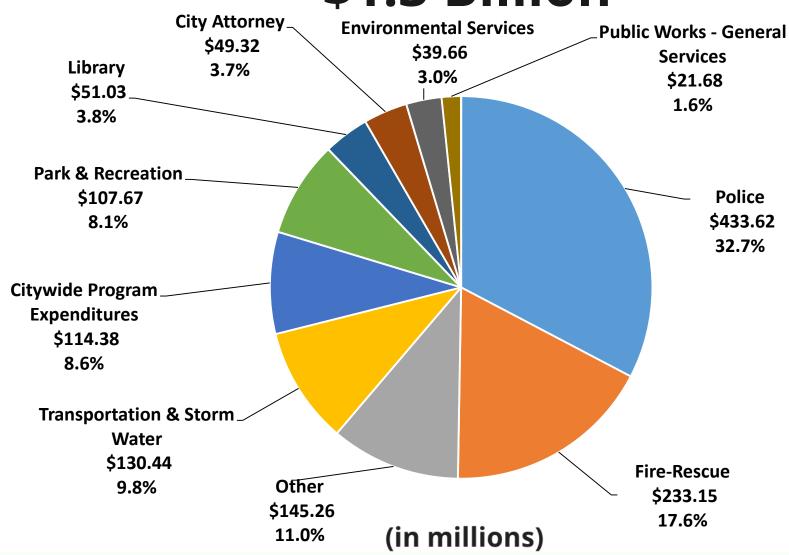

# **General Fund Expenditures** \$1.3 Billion

Page 5 sandiego.gov

# Fiscal Year 2017 Proposed General Fund Expenditures by Department (in millions)

Note: The Other category includes: City Auditor, City Clerk, City Council, Communications, Debt Management, Department of Information Technology, Development Services, Ethics Commission, Financial Management, Human Resources, Infrastructure/Public Works, Internal Operations, Neighborhood Services, Office of Homeland Security, Office of the Assistant COO, Office of the Chief Financial Officer, Office of the Chief Operating Officer, Office of the IBA, Office of the Mayor, Performance & Analytics, Personnel, Public Utilities, Public Works-Contracting, Purchasing & Contracting, and Real Estate Assets.