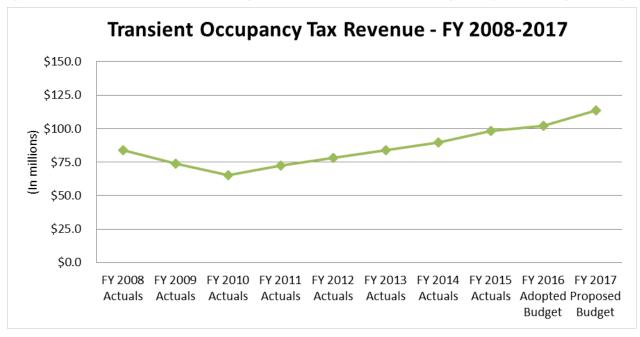

# **Transient Occupancy Tax Revenue**

❖ FY 2017 Proposed Budget:

\$113.4 million

Budgeted Growth Rate:

6.0 percent

Increase from FY 2016 Adopted Budget:

\$11.2 million

- Economic Assumptions:
  - Projected increases in overnight visitors, hotel occupancy, average daily rate