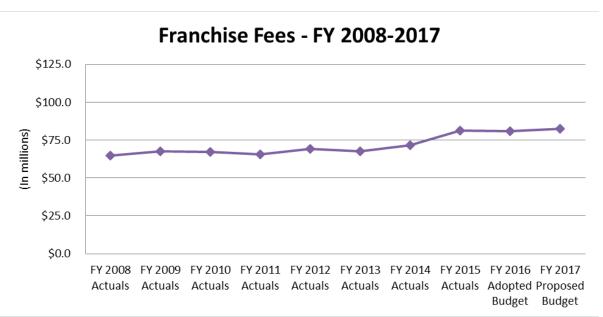

# Franchise Fees Revenue

\$82.6 million

\$1.8 million

2.0 percent - SDG&E

0.0 percent – Cable

- ❖ FY 2017 Proposed Budget:
- Budgeted Growth Rate:
- Increase from FY 2016 Adopted Budget:
- Economic Assumptions:
  - Increases in energy consumption and demand for internet and telephone services
  - Projected decline in demand for cable services