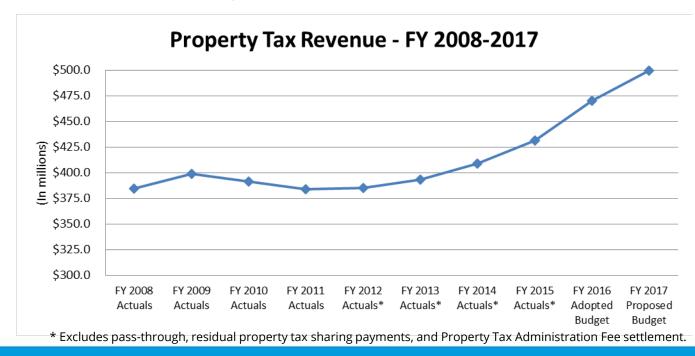

# **Property Tax Revenue**

❖ FY 2017 Proposed Budget:

\$499.7 million

Budgeted Growth Rate:

5.25 percent

Increase from FY 2016 Adopted Budget:

\$29.6 million

- Economic Assumptions:
  - Increase in median home price and California Consumer Price Index (CPI)