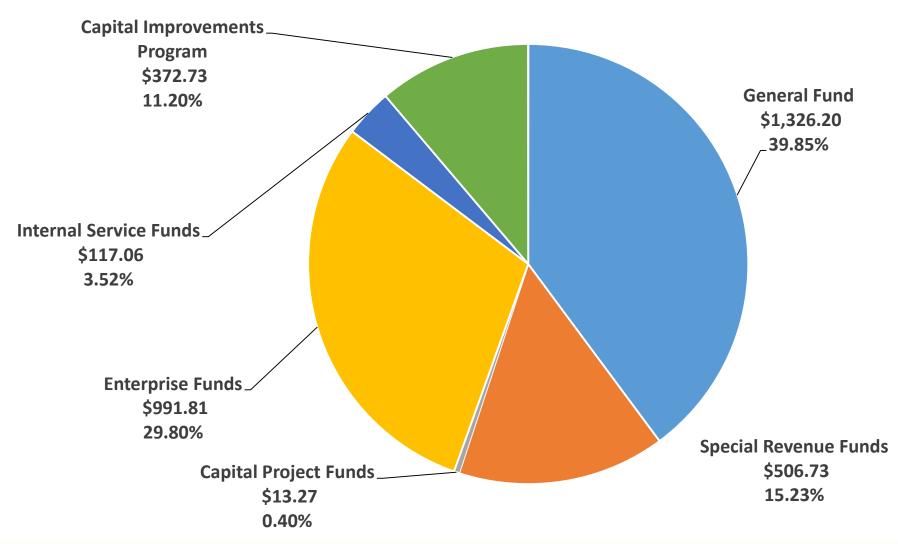

#### Review of the Fiscal Year 2017 Proposed Budget

Analysis by the Office of the Independent Budget Analyst I Report 16-05

# Budget Briefing with Councilmember Chris Cate and Residents of District 6

May 18, 2016







## City of San Diego Budget Process



# Overview of the Mayor's Fiscal Year 2017 Proposed Budget



# Citywide Proposed Budget \$3.3 Billion



Page 4 sandiego.gov

# **General Fund Expenditures** \$1.3 Billion



Page 5 sandiego.gov



## Mayor's Fiscal Year 2017 Proposed Budget

# Fiscal Year 2017 Proposed General Fund Expenditures by Department (in millions)



Note: The Other category includes: City Auditor, City Clerk, City Council, Communications, Debt Management, Department of Information Technology, Development Services, Ethics Commission, Financial Management, Human Resources, Infrastructure/Public Works, Internal Operations, Neighborhood Services, Office of Homeland Security, Office of the Assistant COO, Office of the Chief Financial Officer, Office of the Chief Operating Officer, Office of the IBA, Office of the Mayor, Performance & Analytics, Personnel, Public Utilities, Public Works-Contracting, Purchasing & Contrac