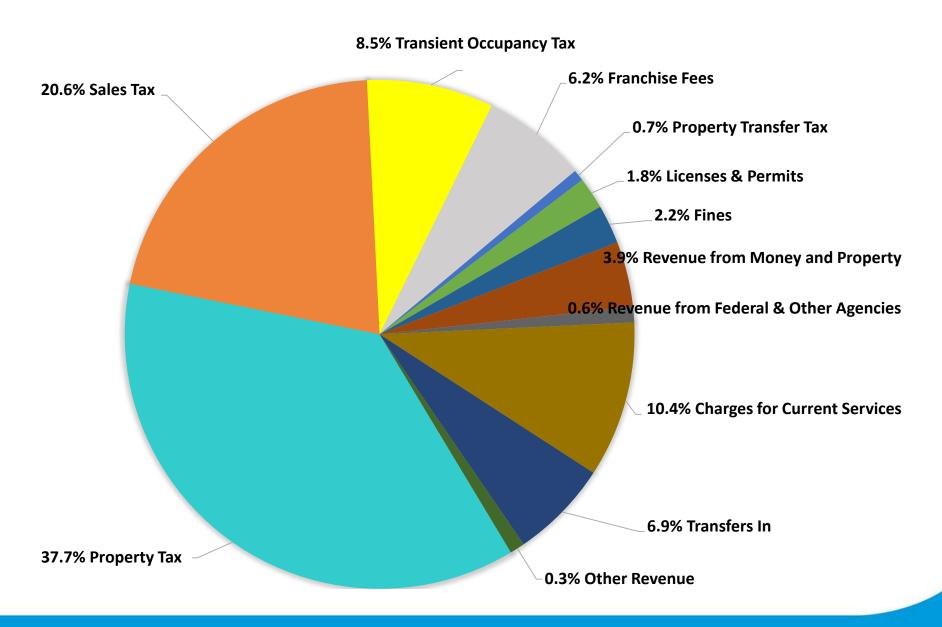

### Fiscal Year 2017 General Fund Revenues - \$1.3 Billion

# **Property Tax Revenue**

❖ FY 2017 Proposed Budget:

\$499.7 million

Budgeted Growth Rate:

5.25 percent

Increase from FY 2016 Adopted Budget:

\$29.6 million

- Economic Assumptions:
  - Increase in median home price and California Consumer Price Index (CPI)

# Sales Tax Revenue

❖ FY 2017 Proposed Budget:

\$272.8 million

Budgeted Growth Rate:

3.5 percent

❖ Decrease from FY 2016 Adopted Budget¹:

\$13.0 million

- Economic Assumptions:
  - Projected increases in consumer confidence and spending
  - Projected increases in taxable sales in most categories

# **Transient Occupancy Tax Revenue**

❖ FY 2017 Proposed Budget:

\$113.4 million

Budgeted Growth Rate:

6.0 percent

Increase from FY 2016 Adopted Budget:

\$11.2 million

- Economic Assumptions:
  - Projected increases in overnight visitors, hotel occupancy, average daily rate

# Franchise Fees Revenue

\$82.6 million

\$1.8 million

2.0 percent - SDG&E

0.0 percent – Cable

- ❖ FY 2017 Proposed Budget:
- Budgeted Growth Rate:
- Increase from FY 2016 Adopted Budget:
- Economic Assumptions:
  - Increases in energy consumption and demand for internet and telephone services
  - Projected decline in demand for cable services