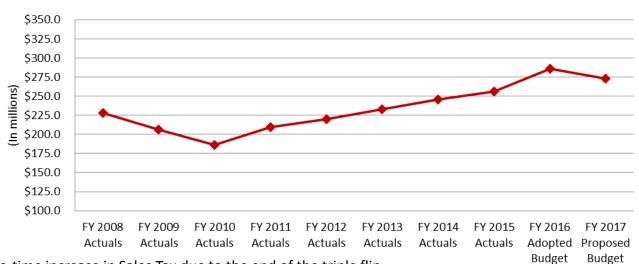

# Sales Tax Revenue

❖ FY 2017 Proposed Budget:

\$272.8 million

Budgeted Growth Rate:

3.5 percent

❖ Decrease from FY 2016 Adopted Budget¹:

\$13.0 million

- Economic Assumptions:
  - Projected increases in consumer confidence and spending
  - Projected increases in taxable sales in most categories

#### Sales Tax Revenue - FY 2008-2017

<sup>&</sup>lt;sup>1</sup> Includes \$12.3 million one-time increase in Sales Tax due to the end of the triple flip.

Page 9 sandiego.gov