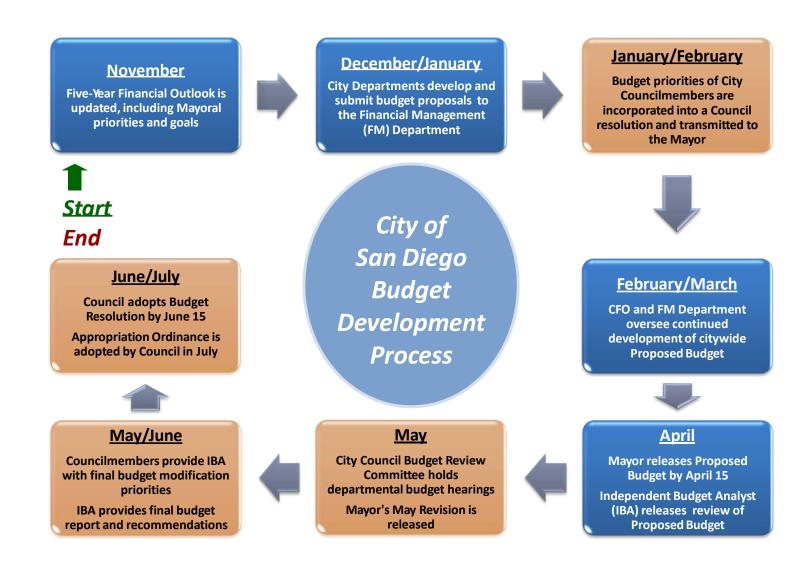

#### Review of the Fiscal Year 2017 Proposed Budget

Analysis by the Office of the Independent Budget Analyst I Report 16-05

# Budget Briefing with Councilmember Chris Cate and Residents of District 6

May 18, 2016







## City of San Diego Budget Process



# Overview of the Mayor's Fiscal Year 2017 Proposed Budget



# Citywide Proposed Budget \$3.3 Billion



Page 4 sandiego.gov

# **General Fund Expenditures** \$1.3 Billion



Page 5 sandiego.gov



## Mayor's Fiscal Year 2017 Proposed Budget

# Fiscal Year 2017 Proposed General Fund Expenditures by Department (in millions)



Note: The Other category includes: City Auditor, City Clerk, City Council, Communications, Debt Management, Department of Information Technology, Development Services, Ethics Commission, Financial Management, Human Resources, Infrastructure/Public Works, Internal Operations, Neighborhood Services, Office of Homeland Security, Office of the Assistant COO, Office of the Chief Financial Officer, Office of the Chief Operating Officer, Office of the IBA, Office of the M