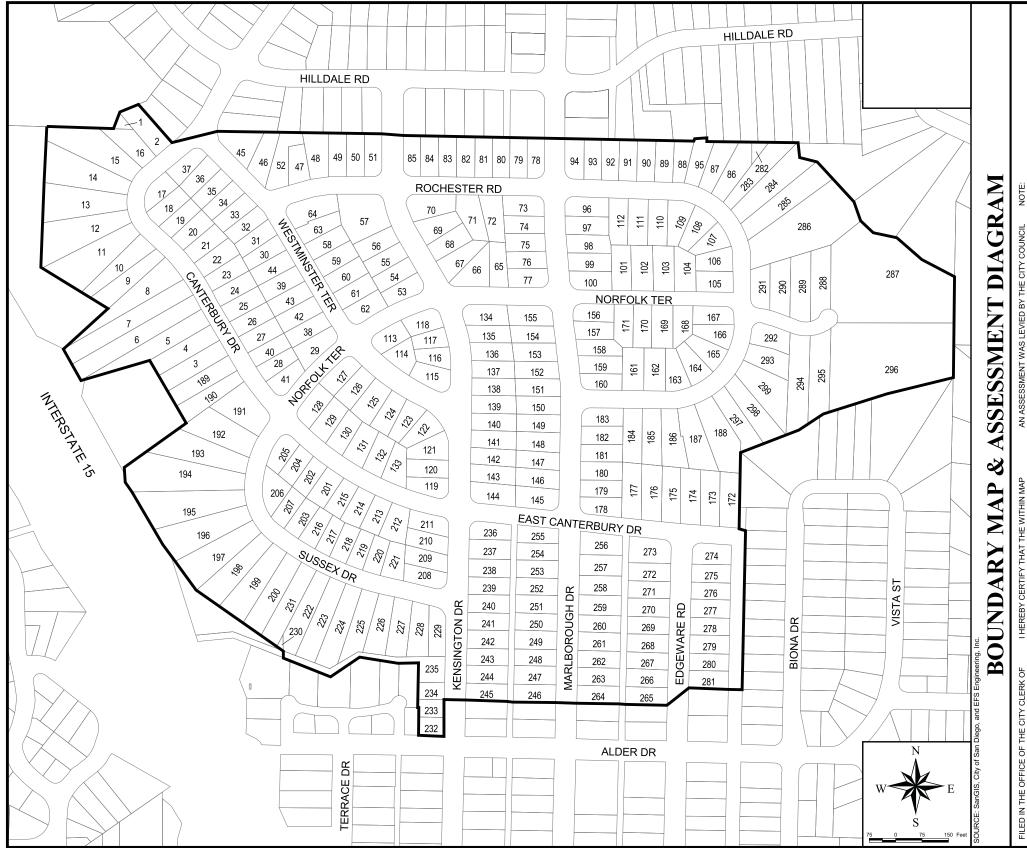

### **District Boundary**

The District boundary is generally depicted in **Exhibit A**. The District Boundary Map and Assessment Diagram are on file in the Maintenance Assessment Districts section of the Parks and Recreation Department of the City, and, by reference, are made a part of this annual report.

# **EXHIBIT A**

**District Boundary** 

|                                                                                                                          |                                                                                                                                       |                                                                                                                     |                                                                          | DATE: REVS:                                                                                                 | W.O.                                                                      |
|--------------------------------------------------------------------------------------------------------------------------|---------------------------------------------------------------------------------------------------------------------------------------|---------------------------------------------------------------------------------------------------------------------|--------------------------------------------------------------------------|-------------------------------------------------------------------------------------------------------------|---------------------------------------------------------------------------|
|                                                                                                                          |                                                                                                                                       |                                                                                                                     |                                                                          |                                                                                                             |                                                                           |
| LIGHTING MAINTENANCE ASSESSMENT DISTRICT                                                                                 | NG MAINTENANCE /                                                                                                                      | LIGHTI                                                                                                              | SAN DIEGO                                                                | SAN                                                                                                         |                                                                           |
| V MANOR                                                                                                                  | <b>KENSINGTON MANOR</b>                                                                                                               |                                                                                                                     | CITY OF                                                                  | CI                                                                                                          |                                                                           |
| #                                                                                                                        | ASSESSMENT LEVIED AGAINST EACH PARCEL OF<br>LAND SHOWN ON THIS ASSESSMENT DIAGRAM.                                                    | ), CITY CLERK<br>)<br>NIA                                                                                           | ELIZABETH MALAND, CITY CLERK<br>CITY OF SAN DIEGO<br>STATE OF CALIFORNIA | EFS ENGINEERING, INC.<br>P.O. Box 22370, San Diego, CA 92192 (858) 752-3490                                 | EFS ENGINEERING, INC.<br>P.O. Box 22370, San Diego, CA 92192 (858         |
| DLL<br>ENDENT LEGEND:<br>CH District Boundary                                                                            | REFERENCE IS MADE TO THE ASSESSMENT ROLL<br>RECORDED IN THE OFFICE OF THE SUPERINTENDENT<br>OF STREETS FOR THE EXACT AMOUNT OF EACH   |                                                                                                                     |                                                                          |                                                                                                             | PREPARED BY:                                                              |
| S OF KEFEK TO THE ENGINEER'S KEPOKT AND<br>A REFERENCED DOCUMENTS FOR DESCRIPTION<br>2014. OF IMPROVEMENTS AND SERVICES. | OFFICE OF THE SUPERIN LENDENT OF STREETS OF<br>THE CITY OF SAN DIEGO, STATE OF CALIFORNIA<br>ON THE DAY OF, 2014.                     | _, 2014, BY IIS RESOLUTION                                                                                          | NO.                                                                      | CITY CLERK<br>IA                                                                                            | ELIZABE IH MALANU, CILY CLERK<br>CITY OF SAN DIEGO<br>STATE OF CALIFORNIA |
| ALL DETAILS CONCERNING THE LINES AND<br>DIMENSIONS OF SUCH LOTS OR PARCELS.                                              | 2014; SAID ASSESSMENT DIAGRAM AND THE<br>ASSESSMENT ROLL WERE RECORDED IN THE                                                         | THE CITY COUNCIL AT A REGULAR MEETING<br>THEREOF, HELD ON THE DAY OF                                                | THE CITY COUNCIL<br>THEREOF, HELD ON                                     |                                                                                                             |                                                                           |
| AS THIS MAP, REFER TO THE COUNTY ASSESSOR'S<br>MAPS WHICH SHALL GOVERN WITH RESPECT TO                                   | ASSESSMENT DIAGRAM. SAID ASSESSMENT WAS<br>LEVIED ON THE DAY OF                                                                       | ASSESSMENT DISTRICT, CITY OF SAN DIEGO,<br>STATE OF CALIFORNIA, WAS APPROVED BY                                     | ASSESSMENT DIST<br>STATE OF CALIFOR                                      |                                                                                                             |                                                                           |
| DUCLE NOTE:<br>CES, FOR A DETAILED DESCRIPTION OF THE LINES AND<br>DIMENSIONS OF LOTS OR PARCELS SHOWN ON                | AN ASSESSMENT WAS LEVIED BY THE LOTS, PICCONCIL<br>OF THE CITY OF SAN DIEGO ON THE LOTS, PIECES,<br>AND PARCELS OF LAND SHOWN ON THIS | I TEREBT CENTIFT THAT THE WITHIN MAP<br>SHOWING PROPOSED BOUNDARIES OF THE<br>KENSINGTON MANOR LIGHTING MAINTENANCE | SHOWING PR<br>KENSINGTON                                                 | THED IN THE OFFICE OF THE CUTT CLERN OF<br>THE CITY OF SAN DIEGO, STATE OF CALIFORNIA,<br>THIS DAY OF 2014. | THE CITY OF SAN DIE<br>THIS DAY OF                                        |