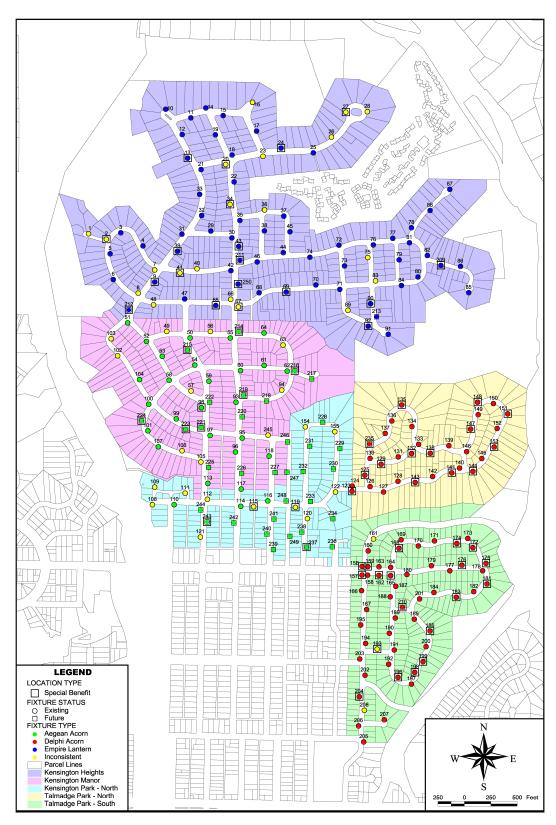

### **Project Description**

The authorized assessments will be used to fund specifically identified improvements and activities within the District. The District improvements and activities generally consist of procurement, installation, repair, replacement, operation and maintenance of identified ornamental (Aegean Acorn style) street lighting improvements in the District conceptually shown in **Figure 1**.

FIGURE 1: Kensington Lighting Improvements

For additional detail as to the location, type of improvements, and activities performed by the District, please refer to the maps, improvement plans, engineering drawings, maintenance specifications, the Engineer's Reports and other associated documents on file with the Maintenance Assessment Districts section of the Parks and Recreation Department of the City. These documents, collectively, are incorporated herein by reference and made part of this annual report.