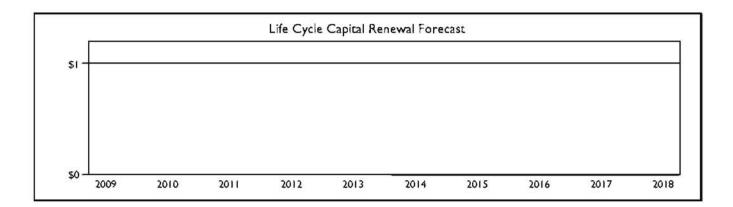

Once each subsystem was analyzed, they were combined to provide a 5-year life cycle capital renewal forecast for the building. The following chart shows the life cycle capital replacement forecast where the system is expected to reach the end of its life and require capital dollars for replacement. The chart shows the forecast in thousands (\$000s) for the next five years. These figures should be added to the facility condition assessment and these expenditures are likely to be incurred over the course of the next five years. All Life Cycle Capital Renewal Forecasts are for the years 2009 to 2013. Items that have already reached the end of their useful or serviceable life are considered to be current deficiencies and they have been included under the capital renewal category in the facility condition assessment findings shown on the previous page.

| CCRP Life Cycle Forecast Cost |        |      |    |        |    |        |    |         |    |         |    |         |
|-------------------------------|--------|------|----|--------|----|--------|----|---------|----|---------|----|---------|
|                               | Year I |      | (2 | Year 2 |    | Year 3 |    | Year 4  |    | Year 5  |    |         |
| Туре                          |        | 2009 |    | 2010   |    | 2011   |    | 2012    |    | 2013    |    | Total   |
| Facilty Type                  |        |      |    |        |    |        |    |         |    |         |    |         |
| Office Buildings              | \$     | Ä    | \$ | 56,450 | \$ | 20,041 | \$ | 121,554 | \$ | 318,000 | \$ | 516,045 |
| Exhibition Centre             | \$     | - 4  | \$ | -      | \$ | 2      | \$ | 197     | \$ | 322,603 | \$ | 322,603 |
| Parkade                       | \$     | ж    | \$ |        | \$ | *      | \$ | 3#6     | \$ | 157,414 | \$ | 157,414 |
| Grand Total                   | s      |      | s  | 56,450 | s  | 20,041 | \$ | 121,554 | \$ | 798,017 | \$ | 996,062 |