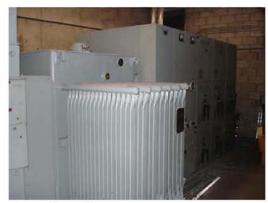

#### City Administrative Building

The current deficiencies for this facility total \$37.0 million with an additional \$516,045 in life cycle capital renewal forecast expenditures over the next five years. The Facility Condition index (FCI) for this building is 50.3%. This facility currently serves the city administrative functions including the mayor's office and his directors. The building also has several other city departments. The administration building is a thirteen story cast-in-place concrete building. The gravity system of the building was cast-in-place beams, columns and slabs. The building has I I floors of office space plus a basement and the ground floor lobby. The thirteenth floor is primarily mechanical support areas, and elevator penthouse. While these floors are dedicated to mechanical functions, the main chillers and electrical service is form the central plant in the basement between the exhibition hall and this administrative building. The building was originally constructed in 1963, and as is often found, has a great deal of asbestos contained above the ceiling and in mechanical spaces. This material will have to be abated under any renovation scenario, even if the building is demolished. While floors 6 and 7 have had the asbestos containing material abated, a significant amount is reported to remain on other floors. The majority of this building's mechanical systems have reached or significantly passed the end of their life. The roof, possibly the original roof, is well beyond its useful life. Almost all of the interior areas feature outdated and energy inefficient lighting, plenum air supply in the ceilings, and poor condition finishes on floors,