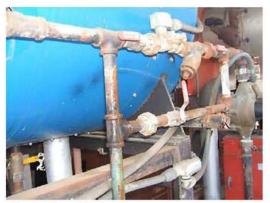

#### City Administrative Building

The current deficiencies for this facility total \$37.0 million with an additional \$516,045 in life cycle capital renewal forecast expenditures over the next five years. The Facility Condition index (FCI) for this building is 50.3%. This facility currently serves the city administrative functions including the mayor's office and his directors. The building also has several other city departments. The administration building is a thirteen story cast-in-place concrete building. The gravity system of the building was cast-in-place beams, columns and slabs. The building has I I floors of office space plus a basement and the ground floor lobby. The thirteenth floor is primarily mechanical support areas, and elevator penthouse. While these floors are dedicated to mechanical functions, the main chillers and electrical service is form the central plant in the basement between the exhibition hall and this administrative building. The building was originally constructed in 1963, and as is often found, has a great deal of asbestos contained above the ceiling and in mechanical spaces. This material will have to be abated under any renovation scenario, even if the building is demolished. While floors 6 and 7 have had the asbestos containing material abated, a significant amount is reported to remain on other floors. The majority of this building's mechanical systems have reached or significantly passed the end of their life. The roof, possibly the original roof, is well beyond its useful life. Almost all of the interior areas feature outdated and energy inefficient lighting, plenum air supply in the ceilings, and poor condition finishes on floors,