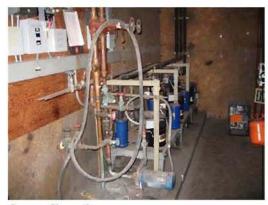

#### City Administrative Building

The current deficiencies for this facility total \$37.0 million with an additional \$516,045 in life cycle capital renewal forecast expenditures over the next five years. The Facility Condition index (FCI) for this building is 50.3%. This facility currently serves the city administrative functions including the mayor's office and his directors. The building also has several other city departments. The administration building is a thirteen story cast-in-place concrete building. The gravity system of the building was cast-in-place beams, columns and slabs. The building has I I floors of office space plus a basement and the ground floor lobby. The thirteenth floor is primarily mechanical support areas, and elevator penthouse. While these floors are dedicated to mechanical functions, the main chillers and electrical service is form the central plant in the basement between the exhibition hall and this administrative building. The building was originally constructed in 1963, and as is often found, has a great deal of asbestos contained above the ceiling and in mechanical spaces. This material will have to be abated under any renovation scenario, even if the building is demolished. While floors 6 and 7 have had the asbestos containing material abated, a significant amount is reported to remain on other floors. The majority of this building's mechanical systems have reached or significantly passed the end of their life. The roof, possibly the original roof, is well beyond its useful life. Almost all of the interior areas feature outdated and energy inefficient lighting, plenum air supply in the ceilings, and poor condition finishes on floors,