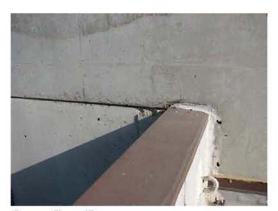

#### City Administrative Building

The current deficiencies for this facility total \$37.0 million with an additional \$516,045 in life cycle capital renewal forecast expenditures over the next five years. The Facility Condition index (FCI) for this building is 50.3%. This facility currently serves the city administrative functions including the mayor's office and his directors. The building also has several other city departments. The administration building is a thirteen story cast-in-place concrete building. The gravity system of the building was cast-in-place beams, columns and slabs. The building has I I floors of office space plus a basement and the ground floor lobby. The thirteenth floor is primarily mechanical support areas, and elevator penthouse. While these floors are dedicated to mechanical functions, the main chillers and electrical service is form the central plant in the basement between the exhibition hall and this administrative building. The building was originally constructed in 1963, and as is often found, has a great deal of asbestos contained above the ceiling and in mechanical spaces. This material will have to be abated under any renovation scenario, even if the building is demolished. While floors 6 and 7 have had the asbestos containing material abated, a significant amount is reported to remain on other floors. The majority of this building's mechanical systems have reached or significantly passed the end of their life. The roof, possibly the original roof, is well beyond its useful life. Almost all of the interior areas feature outdated and energy inefficient lighting, plenum air supply in the ceilings, and poor condition finishes on floors,

walls, and ceilings. The elevators appear to be the original elevators and are reaching the end of their life. The exterior requires cleaning, and the building is only partially ADA compliant and will in many cases still not meet ADA provision under the pending revised ADA guidelines. The exterior windows are single pane aluminum windows that should be replaced. While the building is structurally sound, there are numerous cracks in the walls for the upper mechanical spaces. Because structural drawings for this building were not available at the time of inspection it was not evident how much of the structure has steel framing, but steel wide flange beams were noted in some areas. The lateral system of the building consists of concrete shear walls and cast-in-place concrete diaphragms. Architectural drawings showed significant shear wall support, so the lateral system is believed to be adequate. Deficiencies seen in the visual walk through inspection revealed the concrete had diagonal and vertical hairline cracks in several areas. These cracks seem to be minor. An estimated allowance to patch them has been added to estimates in this report. From visual inspection it appeared that the structure was in good condition which may extend the life of the structure beyond typical conditions, but at this point that timeline is not known.