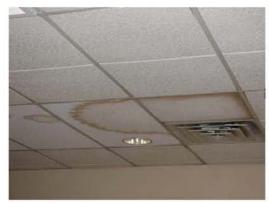

#### City Administrative Building

The current deficiencies for this facility total \$37.0 million with an additional \$516,045 in life cycle capital renewal forecast expenditures over the next five years. The Facility Condition index (FCI) for this building is 50.3%. This facility currently serves the city administrative functions including the mayor's office and his directors. The building also has several other city departments. The administration building is a thirteen story cast-in-place concrete building. The gravity system of the building was cast-in-place beams, columns and slabs. The building has I I floors of office space plus a basement and the ground floor lobby. The thirteenth floor is primarily mechanical support areas, and elevator penthouse. While these floors are dedicated to mechanical functions, the main chillers and electrical service is form the central plant in the basement between the exhibition hall and this administrative building. The building was originally constructed in 1963, and as is often found, has a great deal of asbestos contained above the ceiling and in mechanical spaces. This material will have to be abated under any renovation scenario, even if the building is demolished. While floors 6 and 7 have had the asbestos containing material abated, a significant amount is reported to remain on other floors. The majority of this building's mechanical systems have reached or significantly passed the end of their life. The roof, possibly the original roof, is well beyond its useful life. Almost all of the interior areas feature outdated and energy inefficient lighting, plenum air supply in the ceilings, and poor condition finishes on floors,