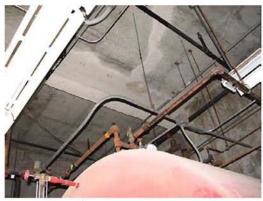

#### City Administrative Building

The current deficiencies for this facility total \$37.0 million with an additional \$516,045 in life cycle capital renewal forecast expenditures over the next five years. The Facility Condition index (FCI) for this building is 50.3%. This facility currently serves the city administrative functions including the mayor's office and his directors. The building also has several other city departments. The administration building is a thirteen story cast-in-place concrete building. The gravity system of the building was cast-in-place beams, columns and slabs. The building has I I floors of office space plus a basement and the ground floor lobby. The thirteenth floor is primarily mechanical support areas, and elevator penthouse. While these floors are dedicated to mechanical functions, the main chillers and electrical service is form the central plant in the basement between the exhibition hall and this administrative building. The building was originally constructed in 1963, and as is often found, has a great deal of asbestos contained above the ceiling and in mechanical spaces. This material will have to be abated under any renovation scenario, even if the building is demolished. While floors 6 and 7 have had the asbestos containing material abated, a significant amount is reported to remain on other floors. The majority of this building's mechanical systems have reached or significantly passed the end of their life. The roof, possibly the original roof, is well beyond its useful life. Almost all of the interior areas feature outdated and energy inefficient lighting, plenum air supply in the ceilings, and poor condition finishes on floors,