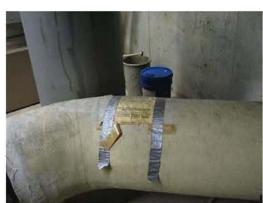

All deficiencies have been further categorized according to the type of condition observed. Deferred Maintenance deficiencies are those items that have broken or are in need of repair prior to reaching the end of life term. Capital Renewal items are those current deficiencies that have reached or exceeded their useful or serviceable life. A Functional Deficiency relates to an item that is presently not in place, or is not functioning correctly and should be added to the building. Code Compliance issues are those deficiencies that are building code related. ADA Compliance deficiencies are conditions that do not comply with Americans with Disabilities Act guidelines. Hazardous Materials are those items that primarily involve the removal and abatement of asbestos containing materials (ACMs) in a building.

#### City Administrative Building

The current deficiencies for this facility total \$37.0 million with an additional \$516,045 in life cycle capital renewal forecast expenditures over the next five years. The Facility Condition index (FCI) for this building is 50.3%. This facility currently serves the city administrative functions including the mayor's office and his directors. The building also has several other city departments. The administration building is a thirteen story cast-in-place concrete building. The gravity system of the building was cast-in-place beams, columns and slabs. The building has I I floors of office space plus a basement and the ground floor lobby. The thirteenth floor is primarily mechanical support areas, and elevator penthouse. While these floors are dedicated to mechanical functions, the main chillers and electrical service is form the central plant in the basement between the exhibition hall and this administrative building. The building was originally constructed in 1963, and as is often found, has a great deal of asbestos contained above the ceiling and in mechanical spaces. This material will have to be abated under any renovation scenario, even if the building is demolished. While floors 6 and 7 have had the asbestos containing material abated, a significant amount is reported to remain on other floors. The majority of this building's mechanical systems have reached or significantly passed the end of their life. The roof, possibly the original roof, is well beyond its useful life. Almost all of the interior areas feature outdated and energy inefficient lighting, plenum air supply in the ceilings, and poor condition finishes on floors,