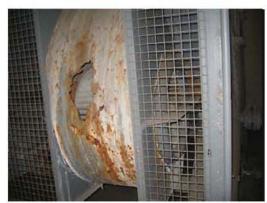

#### City Administrative Building

The current deficiencies for this facility total \$37.0 million with an additional \$516,045 in life cycle capital renewal forecast expenditures over the next five years. The Facility Condition index (FCI) for this building is 50.3%. This facility currently serves the city administrative functions including the mayor's office and his directors. The building also has several other city departments. The administration building is a thirteen story cast-in-place concrete building. The gravity system of the building was cast-in-place beams, columns and slabs. The building has I I floors of office space plus a basement and the ground floor lobby. The thirteenth floor is primarily mechanical support areas, and elevator penthouse. While these floors are dedicated to mechanical functions, the main chillers and electrical service is form the central plant in the basement between the exhibition hall and this administrative building. The building was originally constructed in 1963, and as is often found, has a great deal of asbestos contained above the ceiling and in mechanical spaces. This material will have to be abated under any renovation scenario, even if the building is demolished. While floors 6 and 7 have had the asbestos containing material abated, a significant amount is reported to remain on other floors. The majority of this building's mechanical systems have reached or significantly passed the end of their life. The roof, possibly the original roof, is well beyond its useful life. Almost all of the interior areas feature outdated and energy inefficient lighting, plenum air supply in the ceilings, and poor condition finishes on floors,

walls, and ceilings. The elevators appear to be the original elevators and are reaching the end of their life. The exterior requires cleaning, and the building is only partially ADA compliant and will in many cases still not meet ADA provision under the pending revised ADA guidelines. The exterior windows are single pane aluminum windows that should be replaced. While the building is structurally sound, there are numerous cracks in the walls for the upper mechanical spaces. Because structural drawings for this building were not available at the time of inspection it was not evident how much of the structure has steel framing, but steel wide flange beams were noted in some areas. The lateral system of the building consists of concrete shear walls and cast-in-place concrete diaphragms. Architectural drawings showed significant shear wall support, so the lateral system is believed to be adequate. Deficiencies seen in the visual walk through inspection revealed the concrete had diagonal and vertical hairline cracks in several areas. These cracks seem to be minor. An estimated allowance to patch them has been added to estimates in this report. From visual inspection it appeared that the structure was in good condition which may extend the life of the structure beyond typical conditions, but at this point that timeline is not known.