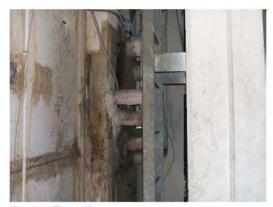

#### City Administrative Building

The current deficiencies for this facility total \$37.0 million with an additional \$516,045 in life cycle capital renewal forecast expenditures over the next five years. The Facility Condition index (FCI) for this building is 50.3%. This facility currently serves the city administrative functions including the mayor's office and his directors. The building also has several other city departments. The administration building is a thirteen story cast-in-place concrete building. The gravity system of the building was cast-in-place beams, columns and slabs. The building has I I floors of office space plus a basement and the ground floor lobby. The thirteenth floor is primarily mechanical support areas, and elevator penthouse. While these floors are dedicated to mechanical functions, the main chillers and electrical service is form the central plant in the basement between the exhibition hall and this administrative building. The building was originally constructed in 1963, and as is often found, has a great deal of asbestos contained above the ceiling and in mechanical spaces. This material will have to be abated under any renovation scenario, even if the building is demolished. While floors 6 and 7 have had the asbestos containing material abated, a significant amount is reported to remain on other floors. The majority of this building's mechanical systems have reached or significantly passed the end of their life. The roof, possibly the original roof, is well beyond its useful life. Almost all of the interior areas feature outdated and energy inefficient lighting, plenum air supply in the ceilings, and poor condition finishes on floors,

walls, and ceilings. The elevators appear to be the original elevators and are reaching the end of their life. The exterior requires cleaning, and the building is only partially ADA compliant and will in many cases still not meet ADA provision under the pending revised ADA guidelines. The exterior windows are single pane aluminum windows that should be replaced. While the building is structurally sound, there are numerous cracks in the walls for the upper mechanical spaces. Because structural drawings for this building were not available at the time of inspection it was not evident how much of the structure has steel framing, but steel wide flange beams were noted in some areas. The lateral system of the building consists of concrete shear walls and cast-in-place concrete diaphragms. Architectural drawings showed significant shear wall support, so the lateral system is believed to be adequate. Deficiencies seen in the visual walk through inspection revealed the concrete had diagonal and vertical hairline cracks in several areas. These cracks seem to be minor. An estimated allowance to patch them has been added to estimates in this report. From visual inspection it appeared that the structure was in good condition which may extend the life of the structure beyond typical conditions, but at this point that timeline is not known.