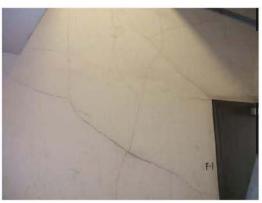

walls, and ceilings. The elevators appear to be the original elevators and are reaching the end of their life. The exterior requires cleaning, and the building is only partially ADA compliant and will in many cases still not meet ADA provision under the pending revised ADA guidelines. The exterior windows are single pane aluminum windows that should be replaced. While the building is structurally sound, there are numerous cracks in the walls for the upper mechanical spaces. Because structural drawings for this building were not available at the time of inspection it was not evident how much of the structure has steel framing, but steel wide flange beams were noted in some areas. The lateral system of the building consists of concrete shear walls and cast-in-place concrete diaphragms. Architectural drawings showed significant shear wall support, so the lateral system is believed to be adequate. Deficiencies seen in the visual walk through inspection revealed the concrete had diagonal and vertical hairline cracks in several areas. These cracks seem to be minor. An estimated allowance to patch them has been added to estimates in this report. From visual inspection it appeared that the structure was in good condition which may extend the life of the structure beyond typical conditions, but at this point that timeline is not known.