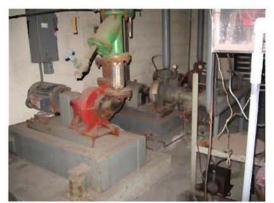

#### City Administrative Building

The current deficiencies for this facility total \$37.0 million with an additional \$516,045 in life cycle capital renewal forecast expenditures over the next five years. The Facility Condition index (FCI) for this building is 50.3%. This facility currently serves the city administrative functions including the mayor's office and his directors. The building also has several other city departments. The administration building is a thirteen story cast-in-place concrete building. The gravity system of the building was cast-in-place beams, columns and slabs. The building has I I floors of office space plus a basement and the ground floor lobby. The thirteenth floor is primarily mechanical support areas, and elevator penthouse. While these floors are dedicated to mechanical functions, the main chillers and electrical service is form the central plant in the basement between the exhibition hall and this administrative building. The building was originally constructed in 1963, and as is often found, has a great deal of asbestos contained above the ceiling and in mechanical spaces. This material will have to be abated under any renovation scenario, even if the building is demolished. While floors 6 and 7 have had the asbestos containing material abated, a significant amount is reported to remain on other floors. The majority of this building's mechanical systems have reached or significantly passed the end of their life. The roof, possibly the original roof, is well beyond its useful life. Almost all of the interior areas feature outdated and energy inefficient lighting, plenum air supply in the ceilings, and poor condition finishes on floors,