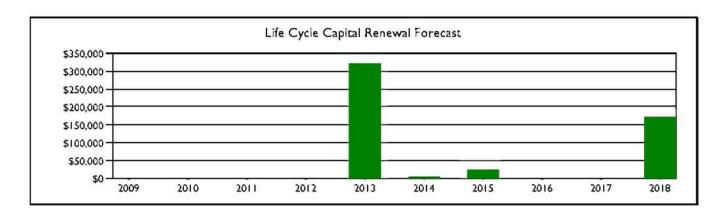

#### Life Cycle Capital Renewal Forecast

As part of the assessment process, each building was analyzed according to twelve major building systems. Each system has subsystems, and each subsystem is further distinguished by type. For each line item, the original year, or most recent replacement year if applicable, was identified. Then, the historical life was compared to a model of expected life for each subsystem type. The remaining year was then forecasted by subtracting the expected life from the life used, and further adjusted for the apparent maintenance quality of the subsystem. In some cases the calculation was overridden if the assessor's judgment suggested a shorter or longer than expected life expectancy.

Once each subsystem was analyzed, they were combined to provide a 5-year life cycle capital renewal forecast for the building. The following chart shows the life cycle capital replacement forecast where the system is expected to reach the end of its life and require capital dollars for replacement. The chart shows the forecast in thousands (\$000s) for the next five years. These figures should be added to the facility condition assessment and these expenditures are likely to be incurred over the course of the next five years. All Life Cycle Capital Renewal Forecasts are for the years 2009 to 2013. Items that have already reached the end of their useful or serviceable life are considered to be current deficiencies and they have been included under the capital renewal category in the facility condition assessment findings shown on the previous page.

| CCRP Life Cycle Forecast Cost |        |      |    |        |    |        |    |         |    |         |    |         |
|-------------------------------|--------|------|----|--------|----|--------|----|---------|----|---------|----|---------|
|                               | Year I |      | (2 | Year 2 |    | Year 3 |    | Year 4  |    | Year 5  |    |         |
| Туре                          |        | 2009 |    | 2010   |    | 2011   |    | 2012    |    | 2013    |    | Total   |
| Facilty Type                  |        |      |    |        |    |        |    |         |    |         |    |         |
| Office Buildings              | \$     | Ä    | \$ | 56,450 | \$ | 20,041 | \$ | 121,554 | \$ | 318,000 | \$ | 516,045 |
| Exhibition Centre             | \$     | - 4  | \$ | -      | \$ | 2      | \$ | 197     | \$ | 322,603 | \$ | 322,603 |
| Parkade                       | \$     | ж    | \$ |        | \$ | *      | \$ | 3#6     | \$ | 157,414 | \$ | 157,414 |
| Grand Total                   | s      |      | s  | 56,450 | s  | 20,041 | \$ | 121,554 | \$ | 798,017 | \$ | 996,062 |