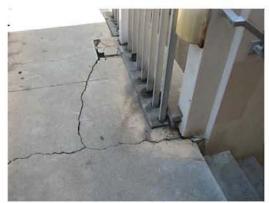

walls, and ceilings. The elevators appear to be the original elevators and are reaching the end of their life. The exterior requires cleaning, and the building is only partially ADA compliant and will in many cases still not meet ADA provision under the pending revised ADA guidelines. The exterior windows are single pane aluminum windows that should be replaced. While the building is structurally sound, there are numerous cracks in the walls for the upper mechanical spaces. Because structural drawings for this building were not available at the time of inspection it was not evident how much of the structure has steel framing, but steel wide flange beams were noted in some areas. The lateral system of the building consists of concrete shear walls and cast-in-place concrete diaphragms. Architectural drawings showed significant shear wall support, so the lateral system is believed to be adequate. Deficiencies seen in the visual walk through inspection revealed the concrete had diagonal and vertical hairline cracks in several areas. These cracks seem to be minor. An estimated allowance to patch them has been added to estimates in this report. From visual inspection it appeared that the structure was in good condition which may extend the life of the structure beyond typical conditions, but at this point that timeline is not known.