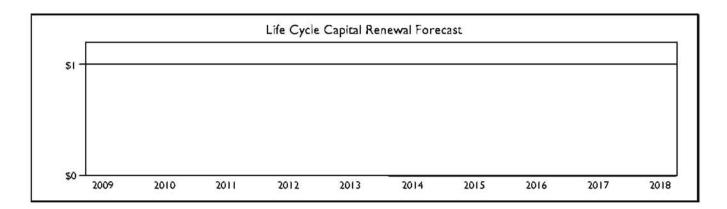

#### Life Cycle Capital Renewal Forecast

As part of the assessment process, each building was analyzed according to twelve major building systems. Each system has subsystems, and each subsystem is further distinguished by type. For each line item, the original year, or most recent replacement year if applicable, was identified. Then, the historical life was compared to a model of expected life for each subsystem type. The remaining year was then forecasted by subtracting the expected life from the life used, and further adjusted for the apparent maintenance quality of the subsystem. In some cases the calculation was overridden if the assessor's judgment suggested a shorter or longer than expected life expectancy.

Once each subsystem was analyzed, they were combined to provide a 5-year life cycle capital renewal forecast for the building. The following chart shows the life cycle capital replacement forecast where the system is expected to reach the end of its life and require capital dollars for replacement. The chart shows the forecast in thousands (\$000s) for the next five years. These figures should be added to the facility condition assessment and these expenditures are likely to be incurred over the course of the next five years. All Life Cycle Capital Renewal Forecasts are for the years 2009 to 2013. Items that have already reached the end of their useful or serviceable life are considered to be current deficiencies and they have been included under the capital renewal category in the facility condition assessment findings shown on the previous page.

| CCRP Life Cycle Forecast Cost |        |      |    |        |    |        |    |         |    |         |    |         |
|-------------------------------|--------|------|----|--------|----|--------|----|---------|----|---------|----|---------|
|                               | Year I |      | (2 | Year 2 |    | Year 3 |    | Year 4  |    | Year 5  |    |         |
| Туре                          |        | 2009 |    | 2010   |    | 2011   |    | 2012    |    | 2013    |    | Total   |
| Facilty Type                  |        |      |    |        |    |        |    |         |    |         |    |         |
| Office Buildings              | \$     | Ä    | \$ | 56,450 | \$ | 20,041 | \$ | 121,554 | \$ | 318,000 | \$ | 516,045 |
| Exhibition Centre             | \$     | - 4  | \$ | -      | \$ | 2      | \$ | 197     | \$ | 322,603 | \$ | 322,603 |
| Parkade                       | \$     | ж    | \$ |        | \$ | *      | \$ | 3#6     | \$ | 157,414 | \$ | 157,414 |
| Grand Total                   | s      |      | s  | 56,450 | s  | 20,041 | \$ | 121,554 | \$ | 798,017 | \$ | 996,062 |