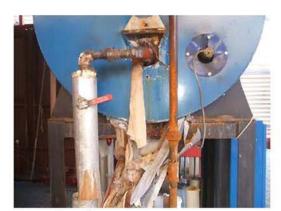

#### City Administrative Building

The current deficiencies for this facility total \$37.0 million with an additional \$516,045 in life cycle capital renewal forecast expenditures over the next five years. The Facility Condition index (FCI) for this building is 50.3%. This facility currently serves the city administrative functions including the mayor's office and his directors. The building also has several other city departments. The administration building is a thirteen story cast-in-place concrete building. The gravity system of the building was cast-in-place beams, columns and slabs. The building has I I floors of office space plus a basement and the ground floor lobby. The thirteenth floor is primarily mechanical support areas, and elevator penthouse. While these floors are dedicated to mechanical functions, the main chillers and electrical service is form the central plant in the basement between the exhibition hall and this administrative building. The building was originally constructed in 1963, and as is often found, has a great deal of asbestos contained above the ceiling and in mechanical spaces. This material will have to be abated under any renovation scenario, even if the building is demolished. While floors 6 and 7 have had the asbestos containing material abated, a significant amount is reported to remain on other floors. The majority of this building's mechanical systems have reached or significantly passed the end of their life. The roof, possibly the original roof, is well beyond its useful life. Almost all of the interior areas feature outdated and energy inefficient lighting, plenum air supply in the ceilings, and poor condition finishes on floors,