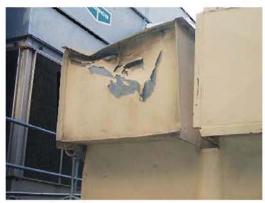

#### City Administrative Building

The current deficiencies for this facility total \$37.0 million with an additional \$516,045 in life cycle capital renewal forecast expenditures over the next five years. The Facility Condition index (FCI) for this building is 50.3%. This facility currently serves the city administrative functions including the mayor's office and his directors. The building also has several other city departments. The administration building is a thirteen story cast-in-place concrete building. The gravity system of the building was cast-in-place beams, columns and slabs. The building has I I floors of office space plus a basement and the ground floor lobby. The thirteenth floor is primarily mechanical support areas, and elevator penthouse. While these floors are dedicated to mechanical functions, the main chillers and electrical service is form the central plant in the basement between the exhibition hall and this administrative building. The building was originally constructed in 1963, and as is often found, has a great deal of asbestos contained above the ceiling and in mechanical spaces. This material will have to be abated under any renovation scenario, even if the building is demolished. While floors 6 and 7 have had the asbestos containing material abated, a significant amount is reported to remain on other floors. The majority of this building's mechanical systems have reached or significantly passed the end of their life. The roof, possibly the original roof, is well beyond its useful life. Almost all of the interior areas feature outdated and energy inefficient lighting, plenum air supply in the ceilings, and poor condition finishes on floors,