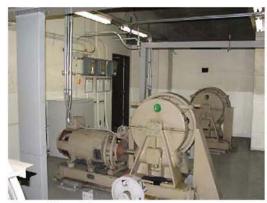

#### City Administrative Building

The current deficiencies for this facility total \$37.0 million with an additional \$516,045 in life cycle capital renewal forecast expenditures over the next five years. The Facility Condition index (FCI) for this building is 50.3%. This facility currently serves the city administrative functions including the mayor's office and his directors. The building also has several other city departments. The administration building is a thirteen story cast-in-place concrete building. The gravity system of the building was cast-in-place beams, columns and slabs. The building has I I floors of office space plus a basement and the ground floor lobby. The thirteenth floor is primarily mechanical support areas, and elevator penthouse. While these floors are dedicated to mechanical functions, the main chillers and electrical service is form the central plant in the basement between the exhibition hall and this administrative building. The building was originally constructed in 1963, and as is often found, has a great deal of asbestos contained above the ceiling and in mechanical spaces. This material will have to be abated under any renovation scenario, even if the building is demolished. While floors 6 and 7 have had the asbestos containing material abated, a significant amount is reported to remain on other floors. The majority of this building's mechanical systems have reached or significantly passed the end of their life. The roof, possibly the original roof, is well beyond its useful life. Almost all of the interior areas feature outdated and energy inefficient lighting, plenum air supply in the ceilings, and poor condition finishes on floors,