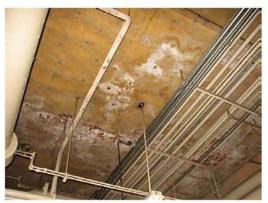

#### City Administrative Building

The current deficiencies for this facility total \$37.0 million with an additional \$516,045 in life cycle capital renewal forecast expenditures over the next five years. The Facility Condition index (FCI) for this building is 50.3%. This facility currently serves the city administrative functions including the mayor's office and his directors. The building also has several other city departments. The administration building is a thirteen story cast-in-place concrete building. The gravity system of the building was cast-in-place beams, columns and slabs. The building has I I floors of office space plus a basement and the ground floor lobby. The thirteenth floor is primarily mechanical support areas, and elevator penthouse. While these floors are dedicated to mechanical functions, the main chillers and electrical service is form the central plant in the basement between the exhibition hall and this administrative building. The building was originally constructed in 1963, and as is often found, has a great deal of asbestos contained above the ceiling and in mechanical spaces. This material will have to be abated under any renovation scenario, even if the building is demolished. While floors 6 and 7 have had the asbestos containing material abated, a significant amount is reported to remain on other floors. The majority of this building's mechanical systems have reached or significantly passed the end of their life. The roof, possibly the original roof, is well beyond its useful life. Almost all of the interior areas feature outdated and energy inefficient lighting, plenum air supply in the ceilings, and poor condition finishes on floors,