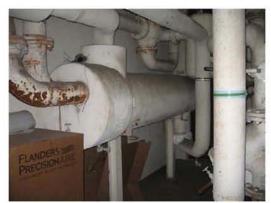

#### City Administrative Building

The current deficiencies for this facility total \$37.0 million with an additional \$516,045 in life cycle capital renewal forecast expenditures over the next five years. The Facility Condition index (FCI) for this building is 50.3%. This facility currently serves the city administrative functions including the mayor's office and his directors. The building also has several other city departments. The administration building is a thirteen story cast-in-place concrete building. The gravity system of the building was cast-in-place beams, columns and slabs. The building has I I floors of office space plus a basement and the ground floor lobby. The thirteenth floor is primarily mechanical support areas, and elevator penthouse. While these floors are dedicated to mechanical functions, the main chillers and electrical service is form the central plant in the basement between the exhibition hall and this administrative building. The building was originally constructed in 1963, and as is often found, has a great deal of asbestos contained above the ceiling and in mechanical spaces. This material will have to be abated under any renovation scenario, even if the building is demolished. While floors 6 and 7 have had the asbestos containing material abated, a significant amount is reported to remain on other floors. The majority of this building's mechanical systems have reached or significantly passed the end of their life. The roof, possibly the original roof, is well beyond its useful life. Almost all of the interior areas feature outdated and energy inefficient lighting, plenum air supply in the ceilings, and poor condition finishes on floors,

walls, and ceilings. The elevators appear to be the original elevators and are reaching the end of their life. The exterior requires cleaning, and the building is only partially ADA compliant and will in many cases still not meet ADA provision under the pending revised ADA guidelines. The exterior windows are single pane aluminum windows that should be replaced. While the building is structurally sound, there are numerous cracks in the walls for the upper mechanical spaces. Because structural drawings for this building were not available at the time of inspection it was not evident how much of the structure has steel framing, but steel wide flange beams were noted in some areas. The lateral system of the building consists of concrete shear walls and cast-in-place concrete diaphragms. Architectural drawings showed significant shear wall support, so the lateral system is believed to be adequate. Deficiencies seen in the visual walk through inspection revealed the concrete had diagonal and vertical hairline cracks in several areas. These cracks seem to be minor. An estimated allowance to patch them has been added to estimates in this report. From visual inspection it appeared that the structure was in good condition which may extend the life of the structure beyond typical conditions, but at this point that timeline is not known.