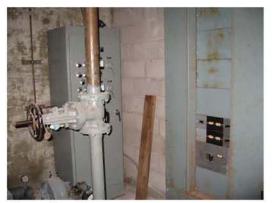

#### City Administrative Building

The current deficiencies for this facility total \$37.0 million with an additional \$516,045 in life cycle capital renewal forecast expenditures over the next five years. The Facility Condition index (FCI) for this building is 50.3%. This facility currently serves the city administrative functions including the mayor's office and his directors. The building also has several other city departments. The administration building is a thirteen story cast-in-place concrete building. The gravity system of the building was cast-in-place beams, columns and slabs. The building has I I floors of office space plus a basement and the ground floor lobby. The thirteenth floor is primarily mechanical support areas, and elevator penthouse. While these floors are dedicated to mechanical functions, the main chillers and electrical service is form the central plant in the basement between the exhibition hall and this administrative building. The building was originally constructed in 1963, and as is often found, has a great deal of asbestos contained above the ceiling and in mechanical spaces. This material will have to be abated under any renovation scenario, even if the building is demolished. While floors 6 and 7 have had the asbestos containing material abated, a significant amount is reported to remain on other floors. The majority of this building's mechanical systems have reached or significantly passed the end of their life. The roof, possibly the original roof, is well beyond its useful life. Almost all of the interior areas feature outdated and energy inefficient lighting, plenum air supply in the ceilings, and poor condition finishes on floors,