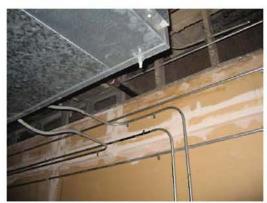

#### City Administrative Building

The current deficiencies for this facility total \$37.0 million with an additional \$516,045 in life cycle capital renewal forecast expenditures over the next five years. The Facility Condition index (FCI) for this building is 50.3%. This facility currently serves the city administrative functions including the mayor's office and his directors. The building also has several other city departments. The administration building is a thirteen story cast-in-place concrete building. The gravity system of the building was cast-in-place beams, columns and slabs. The building has I I floors of office space plus a basement and the ground floor lobby. The thirteenth floor is primarily mechanical support areas, and elevator penthouse. While these floors are dedicated to mechanical functions, the main chillers and electrical service is form the central plant in the basement between the exhibition hall and this administrative building. The building was originally constructed in 1963, and as is often found, has a great deal of asbestos contained above the ceiling and in mechanical spaces. This material will have to be abated under any renovation scenario, even if the building is demolished. While floors 6 and 7 have had the asbestos containing material abated, a significant amount is reported to remain on other floors. The majority of this building's mechanical systems have reached or significantly passed the end of their life. The roof, possibly the original roof, is well beyond its useful life. Almost all of the interior areas feature outdated and energy inefficient lighting, plenum air supply in the ceilings, and poor condition finishes on floors,