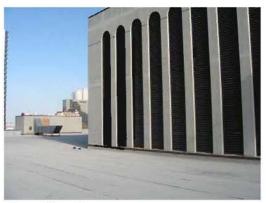

#### City Administrative Building

The current deficiencies for this facility total \$37.0 million with an additional \$516,045 in life cycle capital renewal forecast expenditures over the next five years. The Facility Condition index (FCI) for this building is 50.3%. This facility currently serves the city administrative functions including the mayor's office and his directors. The building also has several other city departments. The administration building is a thirteen story cast-in-place concrete building. The gravity system of the building was cast-in-place beams, columns and slabs. The building has I I floors of office space plus a basement and the ground floor lobby. The thirteenth floor is primarily mechanical support areas, and elevator penthouse. While these floors are dedicated to mechanical functions, the main chillers and electrical service is form the central plant in the basement between the exhibition hall and this administrative building. The building was originally constructed in 1963, and as is often found, has a great deal of asbestos contained above the ceiling and in mechanical spaces. This material will have to be abated under any renovation scenario, even if the building is demolished. While floors 6 and 7 have had the asbestos containing material abated, a significant amount is reported to remain on other floors. The majority of this building's mechanical systems have reached or significantly passed the end of their life. The roof, possibly the original roof, is well beyond its useful life. Almost all of the interior areas feature outdated and energy inefficient lighting, plenum air supply in the ceilings, and poor condition finishes on floors,