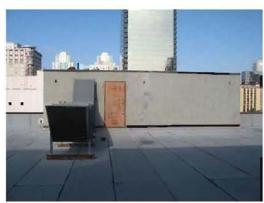

#### City Administrative Building

The current deficiencies for this facility total \$37.0 million with an additional \$516,045 in life cycle capital renewal forecast expenditures over the next five years. The Facility Condition index (FCI) for this building is 50.3%. This facility currently serves the city administrative functions including the mayor's office and his directors. The building also has several other city departments. The administration building is a thirteen story cast-in-place concrete building. The gravity system of the building was cast-in-place beams, columns and slabs. The building has I I floors of office space plus a basement and the ground floor lobby. The thirteenth floor is primarily mechanical support areas, and elevator penthouse. While these floors are dedicated to mechanical functions, the main chillers and electrical service is form the central plant in the basement between the exhibition hall and this administrative building. The building was originally constructed in 1963, and as is often found, has a great deal of asbestos contained above the ceiling and in mechanical spaces. This material will have to be abated under any renovation scenario, even if the building is demolished. While floors 6 and 7 have had the asbestos containing material abated, a significant amount is reported to remain on other floors. The majority of this building's mechanical systems have reached or significantly passed the end of their life. The roof, possibly the original roof, is well beyond its useful life. Almost all of the interior areas feature outdated and energy inefficient lighting, plenum air supply in the ceilings, and poor condition finishes on floors,