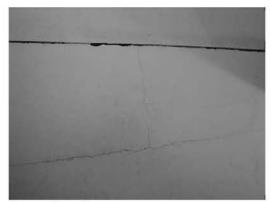

walls, and ceilings. The elevators appear to be the original elevators and are reaching the end of their life. The exterior requires cleaning, and the building is only partially ADA compliant and will in many cases still not meet ADA provision under the pending revised ADA guidelines. The exterior windows are single pane aluminum windows that should be replaced. While the building is structurally sound, there are numerous cracks in the walls for the upper mechanical spaces. Because structural drawings for this building were not available at the time of inspection it was not evident how much of the structure has steel framing, but steel wide flange beams were noted in some areas. The lateral system of the building consists of concrete shear walls and cast-in-place concrete diaphragms. Architectural drawings showed significant shear wall support, so the lateral system is believed to be adequate. Deficiencies seen in the visual walk through inspection revealed the concrete had diagonal and vertical hairline cracks in several areas. These cracks seem to be minor. An estimated allowance to patch them has been added to estimates in this report. From visual inspection it appeared that the structure was in good condition which may extend the life of the structure beyond typical conditions, but at this point that timeline is not known.