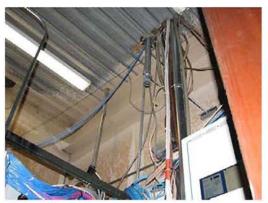

All deficiencies have been further categorized according to the type of condition observed. Deferred Maintenance deficiencies are those items that have broken or are in need of repair prior to reaching the end of life term. Capital Renewal items are those current deficiencies that have reached or exceeded their useful or serviceable life. A Functional Deficiency relates to an item that is presently not in place, or is not functioning correctly and should be added to the building. Code Compliance issues are those deficiencies that are building code related. ADA Compliance deficiencies are conditions that do not comply with Americans with Disabilities Act guidelines. Hazardous Materials are those items that primarily involve the removal and abatement of asbestos containing materials (ACMs) in a building.