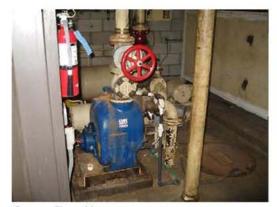

#### City Administrative Building

The current deficiencies for this facility total \$37.0 million with an additional \$516,045 in life cycle capital renewal forecast expenditures over the next five years. The Facility Condition index (FCI) for this building is 50.3%. This facility currently serves the city administrative functions including the mayor's office and his directors. The building also has several other city departments. The administration building is a thirteen story cast-in-place concrete building. The gravity system of the building was cast-in-place beams, columns and slabs. The building has I I floors of office space plus a basement and the ground floor lobby. The thirteenth floor is primarily mechanical support areas, and elevator penthouse. While these floors are dedicated to mechanical functions, the main chillers and electrical service is form the central plant in the basement between the exhibition hall and this administrative building. The building was originally constructed in 1963, and as is often found, has a great deal of asbestos contained above the ceiling and in mechanical spaces. This material will have to be abated under any renovation scenario, even if the building is demolished. While floors 6 and 7 have had the asbestos containing material abated, a significant amount is reported to remain on other floors. The majority of this building's mechanical systems have reached or significantly passed the end of their life. The roof, possibly the original roof, is well beyond its useful life. Almost all of the interior areas feature outdated and energy inefficient lighting, plenum air supply in the ceilings, and poor condition finishes on floors,