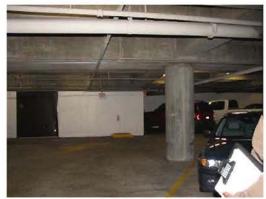

#### City Administrative Building

The current deficiencies for this facility total \$37.0 million with an additional \$516,045 in life cycle capital renewal forecast expenditures over the next five years. The Facility Condition index (FCI) for this building is 50.3%. This facility currently serves the city administrative functions including the mayor's office and his directors. The building also has several other city departments. The administration building is a thirteen story cast-in-place concrete building. The gravity system of the building was cast-in-place beams, columns and slabs. The building has I I floors of office space plus a basement and the ground floor lobby. The thirteenth floor is primarily mechanical support areas, and elevator penthouse. While these floors are dedicated to mechanical functions, the main chillers and electrical service is form the central plant in the basement between the exhibition hall and this administrative building. The building was originally constructed in 1963, and as is often found, has a great deal of asbestos contained above the ceiling and in mechanical spaces. This material will have to be abated under any renovation scenario, even if the building is demolished. While floors 6 and 7 have had the asbestos containing material abated, a significant amount is reported to remain on other floors. The majority of this building's mechanical systems have reached or significantly passed the end of their life. The roof, possibly the original roof, is well beyond its useful life. Almost all of the interior areas feature outdated and energy inefficient lighting, plenum air supply in the ceilings, and poor condition finishes on floors,