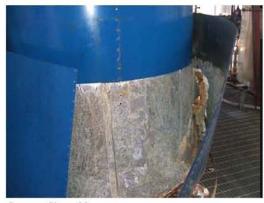

All deficiencies have been further categorized according to the type of condition observed. Deferred Maintenance deficiencies are those items that have broken or are in need of repair prior to reaching the end of life term. Capital Renewal items are those current deficiencies that have reached or exceeded their useful or serviceable life. A Functional Deficiency relates to an item that is presently not in place, or is not functioning correctly and should be added to the building. Code Compliance issues are those deficiencies that are building code related. ADA Compliance deficiencies are conditions that do not comply with Americans with Disabilities Act guidelines. Hazardous Materials are those items that primarily involve the removal and abatement of asbestos containing materials (ACMs) in a building.

#### City Administrative Building

The current deficiencies for this facility total \$37.0 million with an additional \$516,045 in life cycle capital renewal forecast expenditures over the next five years. The Facility Condition index (FCI) for this building is 50.3%. This facility currently serves the city administrative functions including the mayor's office and his directors. The building also has several other city departments. The administration building is a thirteen story cast-in-place concrete building. The gravity system of the building was cast-in-place beams, columns and slabs. The building has I I floors of office space plus a basement and the ground floor lobby. The thirteenth floor is primarily mechanical support areas, and elevator penthouse. While these floors are dedicated to mechanical functions, the main chillers and electrical service is form the central plant in the basement between the exhibition hall and this administrative building. The building was originally constructed in 1963, and as is often found, has a great deal of asbestos contained above the ceiling and in mechanical spaces. This material will have to be abated under any renovation scenario, even if the building is demolished. While floors 6 and 7 have had the asbestos containing material abated, a significant amount is reported to remain on other floors. The majority of this building's mechanical systems have reached or significantly passed the end of their life. The roof, possibly the original roof, is well beyond its useful life. Almost all of the interior areas feature outdated and energy inefficient lighting, plenum air supply in the ceilings, and poor condition finishes on floors,