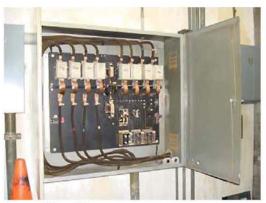

#### City Administrative Building

The current deficiencies for this facility total \$37.0 million with an additional \$516,045 in life cycle capital renewal forecast expenditures over the next five years. The Facility Condition index (FCI) for this building is 50.3%. This facility currently serves the city administrative functions including the mayor's office and his directors. The building also has several other city departments. The administration building is a thirteen story cast-in-place concrete building. The gravity system of the building was cast-in-place beams, columns and slabs. The building has I I floors of office space plus a basement and the ground floor lobby. The thirteenth floor is primarily mechanical support areas, and elevator penthouse. While these floors are dedicated to mechanical functions, the main chillers and electrical service is form the central plant in the basement between the exhibition hall and this administrative building. The building was originally constructed in 1963, and as is often found, has a great deal of asbestos contained above the ceiling and in mechanical spaces. This material will have to be abated under any renovation scenario, even if the building is demolished. While floors 6 and 7 have had the asbestos containing material abated, a significant amount is reported to remain on other floors. The majority of this building's mechanical systems have reached or significantly passed the end of their life. The roof, possibly the original roof, is well beyond its useful life. Almost all of the interior areas feature outdated and energy inefficient lighting, plenum air supply in the ceilings, and poor condition finishes on floors,

walls, and ceilings. The elevators appear to be the original elevators and are reaching the end of their life. The exterior requires cleaning, and the building is only partially ADA compliant and will in many cases still not meet ADA provision under the pending revised ADA guidelines. The exterior windows are single pane aluminum windows that should be replaced. While the building is structurally sound, there are numerous cracks in the walls for the upper mechanical spaces. Because structural drawings for this building were not available at the time of inspection it was not evident how much of the structure has steel framing, but steel wide flange beams were noted in some areas. The lateral system of the building consists of concrete shear walls and cast-in-place concrete diaphragms. Architectural drawings showed significant shear wall support, so the lateral system is believed to be adequate. Deficiencies seen in the visual walk through inspection revealed the concrete had diagonal and vertical hairline cracks in several areas. These cracks seem to be minor. An estimated allowance to patch them has been added to estimates in this report. From visual inspection it appeared that the structure was in good condition which may extend the life of the structure beyond typical conditions, but at this point that timeline is not known.