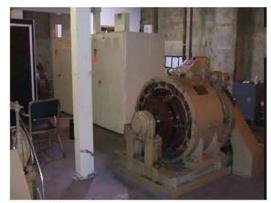

#### City Administrative Building

The current deficiencies for this facility total \$37.0 million with an additional \$516,045 in life cycle capital renewal forecast expenditures over the next five years. The Facility Condition index (FCI) for this building is 50.3%. This facility currently serves the city administrative functions including the mayor's office and his directors. The building also has several other city departments. The administration building is a thirteen story cast-in-place concrete building. The gravity system of the building was cast-in-place beams, columns and slabs. The building has I I floors of office space plus a basement and the ground floor lobby. The thirteenth floor is primarily mechanical support areas, and elevator penthouse. While these floors are dedicated to mechanical functions, the main chillers and electrical service is form the central plant in the basement between the exhibition hall and this administrative building. The building was originally constructed in 1963, and as is often found, has a great deal of asbestos contained above the ceiling and in mechanical spaces. This material will have to be abated under any renovation scenario, even if the building is demolished. While floors 6 and 7 have had the asbestos containing material abated, a significant amount is reported to remain on other floors. The majority of this building's mechanical systems have reached or significantly passed the end of their life. The roof, possibly the original roof, is well beyond its useful life. Almost all of the interior areas feature outdated and energy inefficient lighting, plenum air supply in the ceilings, and poor condition finishes on floors,