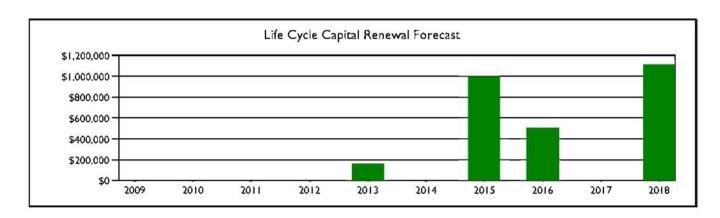

#### Life Cycle Capital Renewal Forecast

As part of the assessment process, each building was analyzed according to twelve major building systems. Each system has subsystems, and each subsystem is further distinguished by type. For each line item, the original year, or most recent replacement year if applicable, was identified. Then, the historical life was compared to a model of expected life for each subsystem type. The remaining year was then forecasted by subtracting the expected life from the life used, and further adjusted for the apparent maintenance quality of the subsystem. In some cases the calculation was overridden if the assessor's judgment suggested a shorter or longer than expected life expectancy.

Once each subsystem was analyzed, they were combined to provide a 5-year life cycle capital renewal forecast for the building. The following chart shows the life cycle capital replacement forecast where the system is expected to reach the end of its life and require capital dollars for replacement. The chart shows the forecast in thousands (\$000s) for the next five years. These figures should be added to the facility condition assessment and these expenditures are likely to be incurred over the course of the next five years. All Life Cycle Capital Renewal Forecasts are for the years 2009 to 2013. Items that have already reached the end of their useful or serviceable life are considered to be current deficiencies and they have been included under the capital renewal category in the facility condition assessment findings shown on the previous page.

| CCRP Life Cycle Forecast Cost |        |      |    |        |    |        |    |         |    |         |    |         |
|-------------------------------|--------|------|----|--------|----|--------|----|---------|----|---------|----|---------|
|                               | Year I |      | (2 | Year 2 |    | Year 3 |    | Year 4  |    | Year 5  |    |         |
| Туре                          |        | 2009 |    | 2010   |    | 2011   |    | 2012    |    | 2013    |    | Total   |
| Facilty Type                  |        |      |    |        |    |        |    |         |    |         |    |         |
| Office Buildings              | \$     | Ä    | \$ | 56,450 | \$ | 20,041 | \$ | 121,554 | \$ | 318,000 | \$ | 516,045 |
| Exhibition Centre             | \$     | - 4  | \$ | -      | \$ | 2      | \$ | 197     | \$ | 322,603 | \$ | 322,603 |
| Parkade                       | \$     | ж    | \$ |        | \$ | *      | \$ | 3#6     | \$ | 157,414 | \$ | 157,414 |
| Grand Total                   | s      |      | s  | 56,450 | s  | 20,041 | \$ | 121,554 | \$ | 798,017 | \$ | 996,062 |