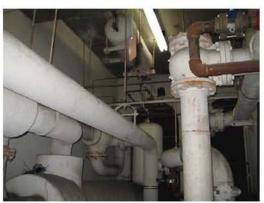

#### City Administrative Building

The current deficiencies for this facility total \$37.0 million with an additional \$516,045 in life cycle capital renewal forecast expenditures over the next five years. The Facility Condition index (FCI) for this building is 50.3%. This facility currently serves the city administrative functions including the mayor's office and his directors. The building also has several other city departments. The administration building is a thirteen story cast-in-place concrete building. The gravity system of the building was cast-in-place beams, columns and slabs. The building has I I floors of office space plus a basement and the ground floor lobby. The thirteenth floor is primarily mechanical support areas, and elevator penthouse. While these floors are dedicated to mechanical functions, the main chillers and electrical service is form the central plant in the basement between the exhibition hall and this administrative building. The building was originally constructed in 1963, and as is often found, has a great deal of asbestos contained above the ceiling and in mechanical spaces. This material will have to be abated under any renovation scenario, even if the building is demolished. While floors 6 and 7 have had the asbestos containing material abated, a significant amount is reported to remain on other floors. The majority of this building's mechanical systems have reached or significantly passed the end of their life. The roof, possibly the original roof, is well beyond its useful life. Almost all of the interior areas feature outdated and energy inefficient lighting, plenum air supply in the ceilings, and poor condition finishes on floors,

walls, and ceilings. The elevators appear to be the original elevators and are reaching the end of their life. The exterior requires cleaning, and the building is only partially ADA compliant and will in many cases still not meet ADA provision under the pending revised ADA guidelines. The exterior windows are single pane aluminum windows that should be replaced. While the building is structurally sound, there are numerous cracks in the walls for the upper mechanical spaces. Because structural drawings for this building were not available at the time of inspection it was not evident how much of the structure has steel framing, but steel wide flange beams were noted in some areas. The lateral system of the building consists of concrete shear walls and cast-in-place concrete diaphragms. Architectural drawings showed significant shear wall support, so the lateral system is believed to be adequate. Deficiencies seen in the visual walk through inspection revealed the concrete had diagonal and vertical hairline cracks in several areas. These cracks seem to be minor. An estimated allowance to patch them has been added to estimates in this report. From visual inspection it appeared that the structure was in good condition which may extend the life of the structure beyond typical conditions, but at this point that timeline is not known.