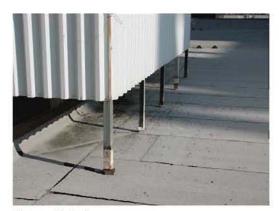

#### City Administrative Building

The current deficiencies for this facility total \$37.0 million with an additional \$516,045 in life cycle capital renewal forecast expenditures over the next five years. The Facility Condition index (FCI) for this building is 50.3%. This facility currently serves the city administrative functions including the mayor's office and his directors. The building also has several other city departments. The administration building is a thirteen story cast-in-place concrete building. The gravity system of the building was cast-in-place beams, columns and slabs. The building has I I floors of office space plus a basement and the ground floor lobby. The thirteenth floor is primarily mechanical support areas, and elevator penthouse. While these floors are dedicated to mechanical functions, the main chillers and electrical service is form the central plant in the basement between the exhibition hall and this administrative building. The building was originally constructed in 1963, and as is often found, has a great deal of asbestos contained above the ceiling and in mechanical spaces. This material will have to be abated under any renovation scenario, even if the building is demolished. While floors 6 and 7 have had the asbestos containing material abated, a significant amount is reported to remain on other floors. The majority of this building's mechanical systems have reached or significantly passed the end of their life. The roof, possibly the original roof, is well beyond its useful life. Almost all of the interior areas feature outdated and energy inefficient lighting, plenum air supply in the ceilings, and poor condition finishes on floors,

walls, and ceilings. The elevators appear to be the original elevators and are reaching the end of their life. The exterior requires cleaning, and the building is only partially ADA compliant and will in many cases still not meet ADA provision under the pending revised ADA guidelines. The exterior windows are single pane aluminum windows that should be replaced. While the building is structurally sound, there are numerous cracks in the walls for the upper mechanical spaces. Because structural drawings for this building were not available at the time of inspection it was not evident how much of the structure has steel framing, but steel wide flange beams were noted in some areas. The lateral system of the building consists of concrete shear walls and cast-in-place concrete diaphragms. Architectural drawings showed significant shear wall support, so the lateral system is believed to be adequate. Deficiencies seen in the visual walk through inspection revealed the concrete had diagonal and vertical hairline cracks in several areas. These cracks seem to be minor. An estimated allowance to patch them has been added to estimates in this report. From visual inspection it appeared that the structure was in good condition which may extend the life of the structure beyond typical conditions, but at this point that timeline is not known.