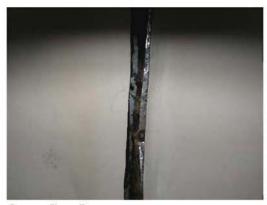

#### City Administrative Building

The current deficiencies for this facility total \$37.0 million with an additional \$516,045 in life cycle capital renewal forecast expenditures over the next five years. The Facility Condition index (FCI) for this building is 50.3%. This facility currently serves the city administrative functions including the mayor's office and his directors. The building also has several other city departments. The administration building is a thirteen story cast-in-place concrete building. The gravity system of the building was cast-in-place beams, columns and slabs. The building has I I floors of office space plus a basement and the ground floor lobby. The thirteenth floor is primarily mechanical support areas, and elevator penthouse. While these floors are dedicated to mechanical functions, the main chillers and electrical service is form the central plant in the basement between the exhibition hall and this administrative building. The building was originally constructed in 1963, and as is often found, has a great deal of asbestos contained above the ceiling and in mechanical spaces. This material will have to be abated under any renovation scenario, even if the building is demolished. While floors 6 and 7 have had the asbestos containing material abated, a significant amount is reported to remain on other floors. The majority of this building's mechanical systems have reached or significantly passed the end of their life. The roof, possibly the original roof, is well beyond its useful life. Almost all of the interior areas feature outdated and energy inefficient lighting, plenum air supply in the ceilings, and poor condition finishes on floors,