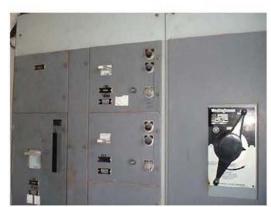

#### City Administrative Building

The current deficiencies for this facility total \$37.0 million with an additional \$516,045 in life cycle capital renewal forecast expenditures over the next five years. The Facility Condition index (FCI) for this building is 50.3%. This facility currently serves the city administrative functions including the mayor's office and his directors. The building also has several other city departments. The administration building is a thirteen story cast-in-place concrete building. The gravity system of the building was cast-in-place beams, columns and slabs. The building has I I floors of office space plus a basement and the ground floor lobby. The thirteenth floor is primarily mechanical support areas, and elevator penthouse. While these floors are dedicated to mechanical functions, the main chillers and electrical service is form the central plant in the basement between the exhibition hall and this administrative building. The building was originally constructed in 1963, and as is often found, has a great deal of asbestos contained above the ceiling and in mechanical spaces. This material will have to be abated under any renovation scenario, even if the building is demolished. While floors 6 and 7 have had the asbestos containing material abated, a significant amount is reported to remain on other floors. The majority of this building's mechanical systems have reached or significantly passed the end of their life. The roof, possibly the original roof, is well beyond its useful life. Almost all of the interior areas feature outdated and energy inefficient lighting, plenum air supply in the ceilings, and poor condition finishes on floors,