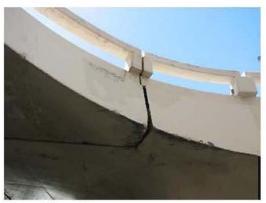

walls, and ceilings. The elevators appear to be the original elevators and are reaching the end of their life. The exterior requires cleaning, and the building is only partially ADA compliant and will in many cases still not meet ADA provision under the pending revised ADA guidelines. The exterior windows are single pane aluminum windows that should be replaced. While the building is structurally sound, there are numerous cracks in the walls for the upper mechanical spaces. Because structural drawings for this building were not available at the time of inspection it was not evident how much of the structure has steel framing, but steel wide flange beams were noted in some areas. The lateral system of the building consists of concrete shear walls and cast-in-place concrete diaphragms. Architectural drawings showed significant shear wall support, so the lateral system is believed to be adequate. Deficiencies seen in the visual walk through inspection revealed the concrete had diagonal and vertical hairline cracks in several areas. These cracks seem to be minor. An estimated allowance to patch them has been added to estimates in this report. From visual inspection it appeared that the structure was in good condition which may extend the life of the structure beyond typical conditions, but at this point that timeline is not known.