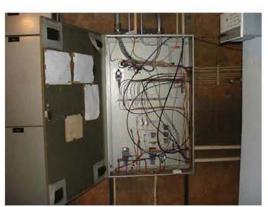

#### City Administrative Building

The current deficiencies for this facility total \$37.0 million with an additional \$516,045 in life cycle capital renewal forecast expenditures over the next five years. The Facility Condition index (FCI) for this building is 50.3%. This facility currently serves the city administrative functions including the mayor's office and his directors. The building also has several other city departments. The administration building is a thirteen story cast-in-place concrete building. The gravity system of the building was cast-in-place beams, columns and slabs. The building has I I floors of office space plus a basement and the ground floor lobby. The thirteenth floor is primarily mechanical support areas, and elevator penthouse. While these floors are dedicated to mechanical functions, the main chillers and electrical service is form the central plant in the basement between the exhibition hall and this administrative building. The building was originally constructed in 1963, and as is often found, has a great deal of asbestos contained above the ceiling and in mechanical spaces. This material will have to be abated under any renovation scenario, even if the building is demolished. While floors 6 and 7 have had the asbestos containing material abated, a significant amount is reported to remain on other floors. The majority of this building's mechanical systems have reached or significantly passed the end of their life. The roof, possibly the original roof, is well beyond its useful life. Almost all of the interior areas feature outdated and energy inefficient lighting, plenum air supply in the ceilings, and poor condition finishes on floors,

walls, and ceilings. The elevators appear to be the original elevators and are reaching the end of their life. The exterior requires cleaning, and the building is only partially ADA compliant and will in many cases still not meet ADA provision under the pending revised ADA guidelines. The exterior windows are single pane aluminum windows that should be replaced. While the building is structurally sound, there are numerous cracks in the walls for the upper mechanical spaces. Because structural drawings for this building were not available at the time of inspection it was not evident how much of the structure has steel framing, but steel wide flange beams were noted in some areas. The lateral system of the building consists of concrete shear walls and cast-in-place concrete diaphragms. Architectural drawings showed significant shear wall support, so the lateral system is believed to be adequate. Deficiencies seen in the visual walk through inspection revealed the concrete had diagonal and vertical hairline cracks in several areas. These cracks seem to be minor. An estimated allowance to patch them has been added to estimates in this report. From visual inspection it appeared that the structure was in good condition which may extend the life of the structure beyond typical conditions, but at this point that timeline is not known.