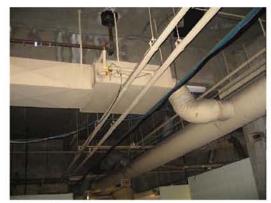

#### City Administrative Building

The current deficiencies for this facility total \$37.0 million with an additional \$516,045 in life cycle capital renewal forecast expenditures over the next five years. The Facility Condition index (FCI) for this building is 50.3%. This facility currently serves the city administrative functions including the mayor's office and his directors. The building also has several other city departments. The administration building is a thirteen story cast-in-place concrete building. The gravity system of the building was cast-in-place beams, columns and slabs. The building has I I floors of office space plus a basement and the ground floor lobby. The thirteenth floor is primarily mechanical support areas, and elevator penthouse. While these floors are dedicated to mechanical functions, the main chillers and electrical service is form the central plant in the basement between the exhibition hall and this administrative building. The building was originally constructed in 1963, and as is often found, has a great deal of asbestos contained above the ceiling and in mechanical spaces. This material will have to be abated under any renovation scenario, even if the building is demolished. While floors 6 and 7 have had the asbestos containing material abated, a significant amount is reported to remain on other floors. The majority of this building's mechanical systems have reached or significantly passed the end of their life. The roof, possibly the original roof, is well beyond its useful life. Almost all of the interior areas feature outdated and energy inefficient lighting, plenum air supply in the ceilings, and poor condition finishes on floors,

walls, and ceilings. The elevators appear to be the original elevators and are reaching the end of their life. The exterior requires cleaning, and the building is only partially ADA compliant and will in many cases still not meet ADA provision under the pending revised ADA guidelines. The exterior windows are single pane aluminum windows that should be replaced. While the building is structurally sound, there are numerous cracks in the walls for the upper mechanical spaces. Because structural drawings for this building were not available at the time of inspection it was not evident how much of the structure has steel framing, but steel wide flange beams were noted in some areas. The lateral system of the building consists of concrete shear walls and cast-in-place concrete diaphragms. Architectural drawings showed significant shear wall support, so the lateral system is believed to be adequate. Deficiencies seen in the visual walk through inspection revealed the concrete had diagonal and vertical hairline cracks in several areas. These cracks seem to be minor. An estimated allowance to patch them has been added to estimates in this report. From visual inspection it appeared that the structure was in good condition which may extend the life of the structure beyond typical conditions, but at this point that timeline is not known.