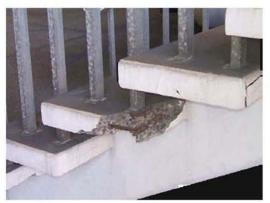

walls, and ceilings. The elevators appear to be the original elevators and are reaching the end of their life. The exterior requires cleaning, and the building is only partially ADA compliant and will in many cases still not meet ADA provision under the pending revised ADA guidelines. The exterior windows are single pane aluminum windows that should be replaced. While the building is structurally sound, there are numerous cracks in the walls for the upper mechanical spaces. Because structural drawings for this building were not available at the time of inspection it was not evident how much of the structure has steel framing, but steel wide flange beams were noted in some areas. The lateral system of the building consists of concrete shear walls and cast-in-place concrete diaphragms. Architectural drawings showed significant shear wall support, so the lateral system is believed to be adequate. Deficiencies seen in the visual walk through inspection revealed the concrete had diagonal and vertical hairline cracks in several areas. These cracks seem to be minor. An estimated allowance to patch them has been added to estimates in this report. From visual inspection it appeared that the structure was in good condition which may extend the life of the structure beyond typical conditions, but at this point that timeline is not known.