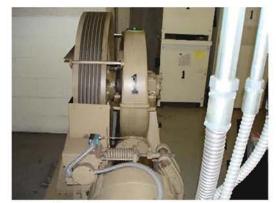

#### City Administrative Building

The current deficiencies for this facility total \$37.0 million with an additional \$516,045 in life cycle capital renewal forecast expenditures over the next five years. The Facility Condition index (FCI) for this building is 50.3%. This facility currently serves the city administrative functions including the mayor's office and his directors. The building also has several other city departments. The administration building is a thirteen story cast-in-place concrete building. The gravity system of the building was cast-in-place beams, columns and slabs. The building has I I floors of office space plus a basement and the ground floor lobby. The thirteenth floor is primarily mechanical support areas, and elevator penthouse. While these floors are dedicated to mechanical functions, the main chillers and electrical service is form the central plant in the basement between the exhibition hall and this administrative building. The building was originally constructed in 1963, and as is often found, has a great deal of asbestos contained above the ceiling and in mechanical spaces. This material will have to be abated under any renovation scenario, even if the building is demolished. While floors 6 and 7 have had the asbestos containing material abated, a significant amount is reported to remain on other floors. The majority of this building's mechanical systems have reached or significantly passed the end of their life. The roof, possibly the original roof, is well beyond its useful life. Almost all of the interior areas feature outdated and energy inefficient lighting, plenum air supply in the ceilings, and poor condition finishes on floors,