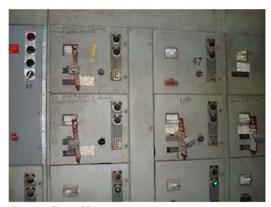

#### City Administrative Building

The current deficiencies for this facility total \$37.0 million with an additional \$516,045 in life cycle capital renewal forecast expenditures over the next five years. The Facility Condition index (FCI) for this building is 50.3%. This facility currently serves the city administrative functions including the mayor's office and his directors. The building also has several other city departments. The administration building is a thirteen story cast-in-place concrete building. The gravity system of the building was cast-in-place beams, columns and slabs. The building has I I floors of office space plus a basement and the ground floor lobby. The thirteenth floor is primarily mechanical support areas, and elevator penthouse. While these floors are dedicated to mechanical functions, the main chillers and electrical service is form the central plant in the basement between the exhibition hall and this administrative building. The building was originally constructed in 1963, and as is often found, has a great deal of asbestos contained above the ceiling and in mechanical spaces. This material will have to be abated under any renovation scenario, even if the building is demolished. While floors 6 and 7 have had the asbestos containing material abated, a significant amount is reported to remain on other floors. The majority of this building's mechanical systems have reached or significantly passed the end of their life. The roof, possibly the original roof, is well beyond its useful life. Almost all of the interior areas feature outdated and energy inefficient lighting, plenum air supply in the ceilings, and poor condition finishes on floors,