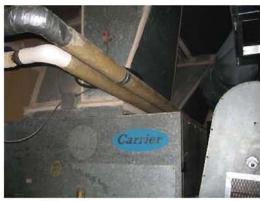

#### City Administrative Building

The current deficiencies for this facility total \$37.0 million with an additional \$516,045 in life cycle capital renewal forecast expenditures over the next five years. The Facility Condition index (FCI) for this building is 50.3%. This facility currently serves the city administrative functions including the mayor's office and his directors. The building also has several other city departments. The administration building is a thirteen story cast-in-place concrete building. The gravity system of the building was cast-in-place beams, columns and slabs. The building has I I floors of office space plus a basement and the ground floor lobby. The thirteenth floor is primarily mechanical support areas, and elevator penthouse. While these floors are dedicated to mechanical functions, the main chillers and electrical service is form the central plant in the basement between the exhibition hall and this administrative building. The building was originally constructed in 1963, and as is often found, has a great deal of asbestos contained above the ceiling and in mechanical spaces. This material will have to be abated under any renovation scenario, even if the building is demolished. While floors 6 and 7 have had the asbestos containing material abated, a significant amount is reported to remain on other floors. The majority of this building's mechanical systems have reached or significantly passed the end of their life. The roof, possibly the original roof, is well beyond its useful life. Almost all of the interior areas feature outdated and energy inefficient lighting, plenum air supply in the ceilings, and poor condition finishes on floors,