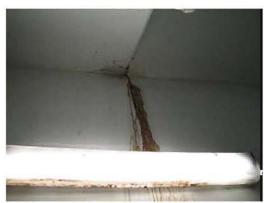

#### City Administrative Building

The current deficiencies for this facility total \$37.0 million with an additional \$516,045 in life cycle capital renewal forecast expenditures over the next five years. The Facility Condition index (FCI) for this building is 50.3%. This facility currently serves the city administrative functions including the mayor's office and his directors. The building also has several other city departments. The administration building is a thirteen story cast-in-place concrete building. The gravity system of the building was cast-in-place beams, columns and slabs. The building has I I floors of office space plus a basement and the ground floor lobby. The thirteenth floor is primarily mechanical support areas, and elevator penthouse. While these floors are dedicated to mechanical functions, the main chillers and electrical service is form the central plant in the basement between the exhibition hall and this administrative building. The building was originally constructed in 1963, and as is often found, has a great deal of asbestos contained above the ceiling and in mechanical spaces. This material will have to be abated under any renovation scenario, even if the building is demolished. While floors 6 and 7 have had the asbestos containing material abated, a significant amount is reported to remain on other floors. The majority of this building's mechanical systems have reached or significantly passed the end of their life. The roof, possibly the original roof, is well beyond its useful life. Almost all of the interior areas feature outdated and energy inefficient lighting, plenum air supply in the ceilings, and poor condition finishes on floors,

walls, and ceilings. The elevators appear to be the original elevators and are reaching the end of their life. The exterior requires cleaning, and the building is only partially ADA compliant and will in many cases still not meet ADA provision under the pending revised ADA guidelines. The exterior windows are single pane aluminum windows that should be replaced. While the building is structurally sound, there are numerous cracks in the walls for the upper mechanical spaces. Because structural drawings for this building were not available at the time of inspection it was not evident how much of the structure has steel framing, but steel wide flange beams were noted in some areas. The lateral system of the building consists of concrete shear walls and cast-in-place concrete diaphragms. Architectural drawings showed significant shear wall support, so the lateral system is believed to be adequate. Deficiencies seen in the visual walk through inspection revealed the concrete had diagonal and vertical hairline cracks in several areas. These cracks seem to be minor. An estimated allowance to patch them has been added to estimates in this report. From visual inspection it appeared that the structure was in good condition which may extend the life of the structure beyond typical conditions, but at this point that timeline is not known.