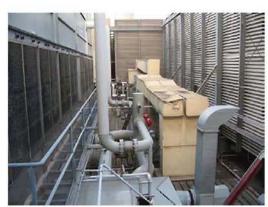

#### City Administrative Building

The current deficiencies for this facility total \$37.0 million with an additional \$516,045 in life cycle capital renewal forecast expenditures over the next five years. The Facility Condition index (FCI) for this building is 50.3%. This facility currently serves the city administrative functions including the mayor's office and his directors. The building also has several other city departments. The administration building is a thirteen story cast-in-place concrete building. The gravity system of the building was cast-in-place beams, columns and slabs. The building has I I floors of office space plus a basement and the ground floor lobby. The thirteenth floor is primarily mechanical support areas, and elevator penthouse. While these floors are dedicated to mechanical functions, the main chillers and electrical service is form the central plant in the basement between the exhibition hall and this administrative building. The building was originally constructed in 1963, and as is often found, has a great deal of asbestos contained above the ceiling and in mechanical spaces. This material will have to be abated under any renovation scenario, even if the building is demolished. While floors 6 and 7 have had the asbestos containing material abated, a significant amount is reported to remain on other floors. The majority of this building's mechanical systems have reached or significantly passed the end of their life. The roof, possibly the original roof, is well beyond its useful life. Almost all of the interior areas feature outdated and energy inefficient lighting, plenum air supply in the ceilings, and poor condition finishes on floors,