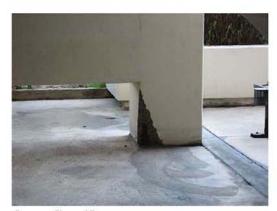

The structural system repair cost estimates provided in this report are based on data gathered from visual observation of problems and estimates of likely repairs, and do not address seismic upgrading of the structures. In most cases, the typical life cycle of a concrete structure is approximately fifty years, therefore, these structures (built in the early 1960's) could be assumed to be near the end of their useful life. Visually; however, the subject buildings appear to be in good condition, which may extend the life of the structure beyond typical conditions.

walls, and ceilings. The elevators appear to be the original elevators and are reaching the end of their life. The exterior requires cleaning, and the building is only partially ADA compliant and will in many cases still not meet ADA provision under the pending revised ADA guidelines. The exterior windows are single pane aluminum windows that should be replaced. While the building is structurally sound, there are numerous cracks in the walls for the upper mechanical spaces. Because structural drawings for this building were not available at the time of inspection it was not evident how much of the structure has steel framing, but steel wide flange beams were noted in some areas. The lateral system of the building consists of concrete shear walls and cast-in-place concrete diaphragms. Architectural drawings showed significant shear wall support, so the lateral system is believed to be adequate. Deficiencies seen in the visual walk through inspection revealed the concrete had diagonal and vertical hairline cracks in several areas. These cracks seem to be minor. An estimated allowance to patch them has been added to estimates in this report. From visual inspection it appeared that the structure was in good condition which may extend the life of the structure beyond typical conditions, but at this point that timeline is not known.