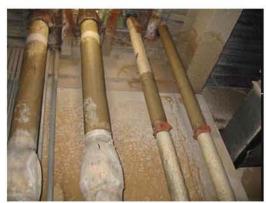

#### City Administrative Building

The current deficiencies for this facility total \$37.0 million with an additional \$516,045 in life cycle capital renewal forecast expenditures over the next five years. The Facility Condition index (FCI) for this building is 50.3%. This facility currently serves the city administrative functions including the mayor's office and his directors. The building also has several other city departments. The administration building is a thirteen story cast-in-place concrete building. The gravity system of the building was cast-in-place beams, columns and slabs. The building has I I floors of office space plus a basement and the ground floor lobby. The thirteenth floor is primarily mechanical support areas, and elevator penthouse. While these floors are dedicated to mechanical functions, the main chillers and electrical service is form the central plant in the basement between the exhibition hall and this administrative building. The building was originally constructed in 1963, and as is often found, has a great deal of asbestos contained above the ceiling and in mechanical spaces. This material will have to be abated under any renovation scenario, even if the building is demolished. While floors 6 and 7 have had the asbestos containing material abated, a significant amount is reported to remain on other floors. The majority of this building's mechanical systems have reached or significantly passed the end of their life. The roof, possibly the original roof, is well beyond its useful life. Almost all of the interior areas feature outdated and energy inefficient lighting, plenum air supply in the ceilings, and poor condition finishes on floors,