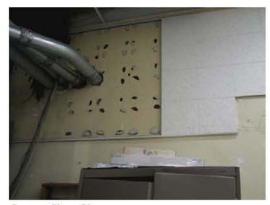

#### City Administrative Building

The current deficiencies for this facility total \$37.0 million with an additional \$516,045 in life cycle capital renewal forecast expenditures over the next five years. The Facility Condition index (FCI) for this building is 50.3%. This facility currently serves the city administrative functions including the mayor's office and his directors. The building also has several other city departments. The administration building is a thirteen story cast-in-place concrete building. The gravity system of the building was cast-in-place beams, columns and slabs. The building has I I floors of office space plus a basement and the ground floor lobby. The thirteenth floor is primarily mechanical support areas, and elevator penthouse. While these floors are dedicated to mechanical functions, the main chillers and electrical service is form the central plant in the basement between the exhibition hall and this administrative building. The building was originally constructed in 1963, and as is often found, has a great deal of asbestos contained above the ceiling and in mechanical spaces. This material will have to be abated under any renovation scenario, even if the building is demolished. While floors 6 and 7 have had the asbestos containing material abated, a significant amount is reported to remain on other floors. The majority of this building's mechanical systems have reached or significantly passed the end of their life. The roof, possibly the original roof, is well beyond its useful life. Almost all of the interior areas feature outdated and energy inefficient lighting, plenum air supply in the ceilings, and poor condition finishes on floors,