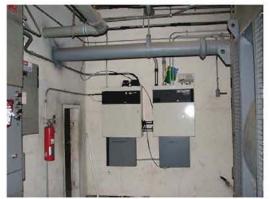

#### City Administrative Building

The current deficiencies for this facility total \$37.0 million with an additional \$516,045 in life cycle capital renewal forecast expenditures over the next five years. The Facility Condition index (FCI) for this building is 50.3%. This facility currently serves the city administrative functions including the mayor's office and his directors. The building also has several other city departments. The administration building is a thirteen story cast-in-place concrete building. The gravity system of the building was cast-in-place beams, columns and slabs. The building has I I floors of office space plus a basement and the ground floor lobby. The thirteenth floor is primarily mechanical support areas, and elevator penthouse. While these floors are dedicated to mechanical functions, the main chillers and electrical service is form the central plant in the basement between the exhibition hall and this administrative building. The building was originally constructed in 1963, and as is often found, has a great deal of asbestos contained above the ceiling and in mechanical spaces. This material will have to be abated under any renovation scenario, even if the building is demolished. While floors 6 and 7 have had the asbestos containing material abated, a significant amount is reported to remain on other floors. The majority of this building's mechanical systems have reached or significantly passed the end of their life. The roof, possibly the original roof, is well beyond its useful life. Almost all of the interior areas feature outdated and energy inefficient lighting, plenum air supply in the ceilings, and poor condition finishes on floors,