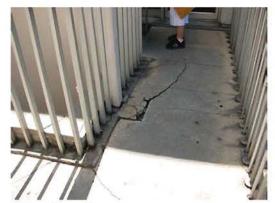

walls, and ceilings. The elevators appear to be the original elevators and are reaching the end of their life. The exterior requires cleaning, and the building is only partially ADA compliant and will in many cases still not meet ADA provision under the pending revised ADA guidelines. The exterior windows are single pane aluminum windows that should be replaced. While the building is structurally sound, there are numerous cracks in the walls for the upper mechanical spaces. Because structural drawings for this building were not available at the time of inspection it was not evident how much of the structure has steel framing, but steel wide flange beams were noted in some areas. The lateral system of the building consists of concrete shear walls and cast-in-place concrete diaphragms. Architectural drawings showed significant shear wall support, so the lateral system is believed to be adequate. Deficiencies seen in the visual walk through inspection revealed the concrete had diagonal and vertical hairline cracks in several areas. These cracks seem to be minor. An estimated allowance to patch them has been added to estimates in this report. From visual inspection it appeared that the structure was in good condition which may extend the life of the structure beyond typical conditions, but at this point that timeline is not known.