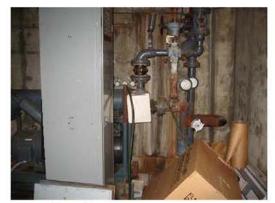

#### City Administrative Building

The current deficiencies for this facility total \$37.0 million with an additional \$516,045 in life cycle capital renewal forecast expenditures over the next five years. The Facility Condition index (FCI) for this building is 50.3%. This facility currently serves the city administrative functions including the mayor's office and his directors. The building also has several other city departments. The administration building is a thirteen story cast-in-place concrete building. The gravity system of the building was cast-in-place beams, columns and slabs. The building has I I floors of office space plus a basement and the ground floor lobby. The thirteenth floor is primarily mechanical support areas, and elevator penthouse. While these floors are dedicated to mechanical functions, the main chillers and electrical service is form the central plant in the basement between the exhibition hall and this administrative building. The building was originally constructed in 1963, and as is often found, has a great deal of asbestos contained above the ceiling and in mechanical spaces. This material will have to be abated under any renovation scenario, even if the building is demolished. While floors 6 and 7 have had the asbestos containing material abated, a significant amount is reported to remain on other floors. The majority of this building's mechanical systems have reached or significantly passed the end of their life. The roof, possibly the original roof, is well beyond its useful life. Almost all of the interior areas feature outdated and energy inefficient lighting, plenum air supply in the ceilings, and poor condition finishes on floors,