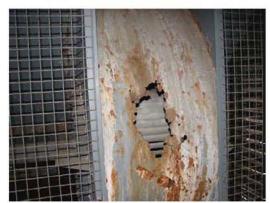

#### City Administrative Building

The current deficiencies for this facility total \$37.0 million with an additional \$516,045 in life cycle capital renewal forecast expenditures over the next five years. The Facility Condition index (FCI) for this building is 50.3%. This facility currently serves the city administrative functions including the mayor's office and his directors. The building also has several other city departments. The administration building is a thirteen story cast-in-place concrete building. The gravity system of the building was cast-in-place beams, columns and slabs. The building has I I floors of office space plus a basement and the ground floor lobby. The thirteenth floor is primarily mechanical support areas, and elevator penthouse. While these floors are dedicated to mechanical functions, the main chillers and electrical service is form the central plant in the basement between the exhibition hall and this administrative building. The building was originally constructed in 1963, and as is often found, has a great deal of asbestos contained above the ceiling and in mechanical spaces. This material will have to be abated under any renovation scenario, even if the building is demolished. While floors 6 and 7 have had the asbestos containing material abated, a significant amount is reported to remain on other floors. The majority of this building's mechanical systems have reached or significantly passed the end of their life. The roof, possibly the original roof, is well beyond its useful life. Almost all of the interior areas feature outdated and energy inefficient lighting, plenum air supply in the ceilings, and poor condition finishes on floors,