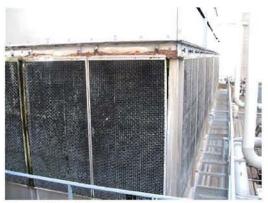

#### City Administrative Building

The current deficiencies for this facility total \$37.0 million with an additional \$516,045 in life cycle capital renewal forecast expenditures over the next five years. The Facility Condition index (FCI) for this building is 50.3%. This facility currently serves the city administrative functions including the mayor's office and his directors. The building also has several other city departments. The administration building is a thirteen story cast-in-place concrete building. The gravity system of the building was cast-in-place beams, columns and slabs. The building has I I floors of office space plus a basement and the ground floor lobby. The thirteenth floor is primarily mechanical support areas, and elevator penthouse. While these floors are dedicated to mechanical functions, the main chillers and electrical service is form the central plant in the basement between the exhibition hall and this administrative building. The building was originally constructed in 1963, and as is often found, has a great deal of asbestos contained above the ceiling and in mechanical spaces. This material will have to be abated under any renovation scenario, even if the building is demolished. While floors 6 and 7 have had the asbestos containing material abated, a significant amount is reported to remain on other floors. The majority of this building's mechanical systems have reached or significantly passed the end of their life. The roof, possibly the original roof, is well beyond its useful life. Almost all of the interior areas feature outdated and energy inefficient lighting, plenum air supply in the ceilings, and poor condition finishes on floors,