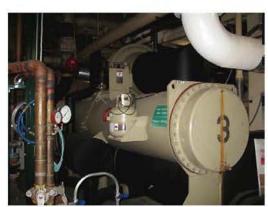

#### City Administrative Building

The current deficiencies for this facility total \$37.0 million with an additional \$516,045 in life cycle capital renewal forecast expenditures over the next five years. The Facility Condition index (FCI) for this building is 50.3%. This facility currently serves the city administrative functions including the mayor's office and his directors. The building also has several other city departments. The administration building is a thirteen story cast-in-place concrete building. The gravity system of the building was cast-in-place beams, columns and slabs. The building has I I floors of office space plus a basement and the ground floor lobby. The thirteenth floor is primarily mechanical support areas, and elevator penthouse. While these floors are dedicated to mechanical functions, the main chillers and electrical service is form the central plant in the basement between the exhibition hall and this administrative building. The building was originally constructed in 1963, and as is often found, has a great deal of asbestos contained above the ceiling and in mechanical spaces. This material will have to be abated under any renovation scenario, even if the building is demolished. While floors 6 and 7 have had the asbestos containing material abated, a significant amount is reported to remain on other floors. The majority of this building's mechanical systems have reached or significantly passed the end of their life. The roof, possibly the original roof, is well beyond its useful life. Almost all of the interior areas feature outdated and energy inefficient lighting, plenum air supply in the ceilings, and poor condition finishes on floors,