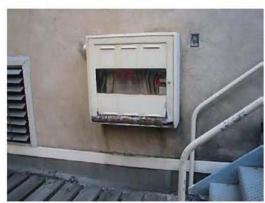

All deficiencies have been further categorized according to the type of condition observed. Deferred Maintenance deficiencies are those items that have broken or are in need of repair prior to reaching the end of life term. Capital Renewal items are those current deficiencies that have reached or exceeded their useful or serviceable life. A Functional Deficiency relates to an item that is presently not in place, or is not functioning correctly and should be added to the building. Code Compliance issues are those deficiencies that are building code related. ADA Compliance deficiencies are conditions that do not comply with Americans with Disabilities Act guidelines. Hazardous Materials are those items that primarily involve the removal and abatement of asbestos containing materials (ACMs) in a building.