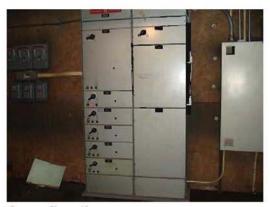

#### City Administrative Building

The current deficiencies for this facility total \$37.0 million with an additional \$516,045 in life cycle capital renewal forecast expenditures over the next five years. The Facility Condition index (FCI) for this building is 50.3%. This facility currently serves the city administrative functions including the mayor's office and his directors. The building also has several other city departments. The administration building is a thirteen story cast-in-place concrete building. The gravity system of the building was cast-in-place beams, columns and slabs. The building has I I floors of office space plus a basement and the ground floor lobby. The thirteenth floor is primarily mechanical support areas, and elevator penthouse. While these floors are dedicated to mechanical functions, the main chillers and electrical service is form the central plant in the basement between the exhibition hall and this administrative building. The building was originally constructed in 1963, and as is often found, has a great deal of asbestos contained above the ceiling and in mechanical spaces. This material will have to be abated under any renovation scenario, even if the building is demolished. While floors 6 and 7 have had the asbestos containing material abated, a significant amount is reported to remain on other floors. The majority of this building's mechanical systems have reached or significantly passed the end of their life. The roof, possibly the original roof, is well beyond its useful life. Almost all of the interior areas feature outdated and energy inefficient lighting, plenum air supply in the ceilings, and poor condition finishes on floors,

walls, and ceilings. The elevators appear to be the original elevators and are reaching the end of their life. The exterior requires cleaning, and the building is only partially ADA compliant and will in many cases still not meet ADA provision under the pending revised ADA guidelines. The exterior windows are single pane aluminum windows that should be replaced. While the building is structurally sound, there are numerous cracks in the walls for the upper mechanical spaces. Because structural drawings for this building were not available at the time of inspection it was not evident how much of the structure has steel framing, but steel wide flange beams were noted in some areas. The lateral system of the building consists of concrete shear walls and cast-in-place concrete diaphragms. Architectural drawings showed significant shear wall support, so the lateral system is believed to be adequate. Deficiencies seen in the visual walk through inspection revealed the concrete had diagonal and vertical hairline cracks in several areas. These cracks seem to be minor. An estimated allowance to patch them has been added to estimates in this report. From visual inspection it appeared that the structure was in good condition which may extend the life of the structure beyond typical conditions, but at this point that timeline is not known.