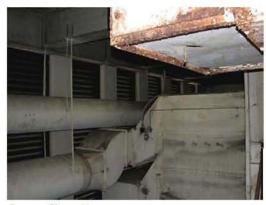

#### City Administrative Building

The current deficiencies for this facility total \$37.0 million with an additional \$516,045 in life cycle capital renewal forecast expenditures over the next five years. The Facility Condition index (FCI) for this building is 50.3%. This facility currently serves the city administrative functions including the mayor's office and his directors. The building also has several other city departments. The administration building is a thirteen story cast-in-place concrete building. The gravity system of the building was cast-in-place beams, columns and slabs. The building has I I floors of office space plus a basement and the ground floor lobby. The thirteenth floor is primarily mechanical support areas, and elevator penthouse. While these floors are dedicated to mechanical functions, the main chillers and electrical service is form the central plant in the basement between the exhibition hall and this administrative building. The building was originally constructed in 1963, and as is often found, has a great deal of asbestos contained above the ceiling and in mechanical spaces. This material will have to be abated under any renovation scenario, even if the building is demolished. While floors 6 and 7 have had the asbestos containing material abated, a significant amount is reported to remain on other floors. The majority of this building's mechanical systems have reached or significantly passed the end of their life. The roof, possibly the original roof, is well beyond its useful life. Almost all of the interior areas feature outdated and energy inefficient lighting, plenum air supply in the ceilings, and poor condition finishes on floors,

walls, and ceilings. The elevators appear to be the original elevators and are reaching the end of their life. The exterior requires cleaning, and the building is only partially ADA compliant and will in many cases still not meet ADA provision under the pending revised ADA guidelines. The exterior windows are single pane aluminum windows that should be replaced. While the building is structurally sound, there are numerous cracks in the walls for the upper mechanical spaces. Because structural drawings for this building were not available at the time of inspection it was not evident how much of the structure has steel framing, but steel wide flange beams were noted in some areas. The lateral system of the building consists of concrete shear walls and cast-in-place concrete diaphragms. Architectural drawings showed significant shear wall support, so the lateral system is believed to be adequate. Deficiencies seen in the visual walk through inspection revealed the concrete had diagonal and vertical hairline cracks in several areas. These cracks seem to be minor. An estimated allowance to patch them has been added to estimates in this report. From visual inspection it appeared that the structure was in good condition which may extend the life of the structure beyond typical conditions, but at this point that timeline is not known.