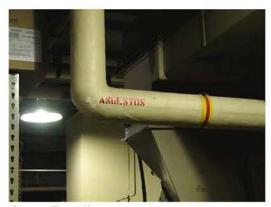

All deficiencies have been further categorized according to the type of condition observed. Deferred Maintenance deficiencies are those items that have broken or are in need of repair prior to reaching the end of life term. Capital Renewal items are those current deficiencies that have reached or exceeded their useful or serviceable life. A Functional Deficiency relates to an item that is presently not in place, or is not functioning correctly and should be added to the building. Code Compliance issues are those deficiencies that are building code related. ADA Compliance deficiencies are conditions that do not comply with Americans with Disabilities Act guidelines. Hazardous Materials are those items that primarily involve the removal and abatement of asbestos containing materials (ACMs) in a building.

#### City Administrative Building

The current deficiencies for this facility total \$37.0 million with an additional \$516,045 in life cycle capital renewal forecast expenditures over the next five years. The Facility Condition index (FCI) for this building is 50.3%. This facility currently serves the city administrative functions including the mayor's office and his directors. The building also has several other city departments. The administration building is a thirteen story cast-in-place concrete building. The gravity system of the building was cast-in-place beams, columns and slabs. The building has I I floors of office space plus a basement and the ground floor lobby. The thirteenth floor is primarily mechanical support areas, and elevator penthouse. While these floors are dedicated to mechanical functions, the main chillers and electrical service is form the central plant in the basement between the exhibition hall and this administrative building. The building was originally constructed in 1963, and as is often found, has a great deal of asbestos contained above the ceiling and in mechanical spaces. This material will have to be abated under any renovation scenario, even if the building is demolished. While floors 6 and 7 have had the asbestos containing material abated, a significant amount is reported to remain on other floors. The majority of this building's mechanical systems have reached or significantly passed the end of their life. The roof, possibly the original roof, is well beyond its useful life. Almost all of the interior areas feature outdated and energy inefficient lighting, plenum air supply in the ceilings, and poor condition finishes on floors,