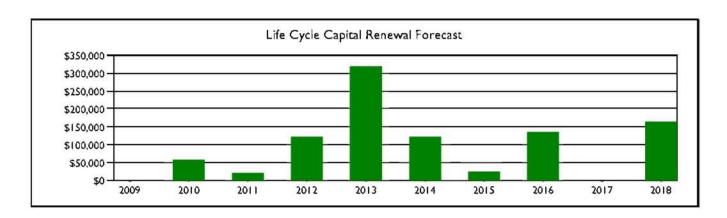

#### Life Cycle Capital Renewal Forecast

As part of the assessment process, each building was analyzed according to twelve major building systems. Each system has subsystems, and each subsystem is further distinguished by type. For each line item, the original year, or most recent replacement year if applicable, was identified. Then, the historical life was compared to a model of expected life for each subsystem type. The remaining year was then forecasted by subtracting the expected life from the life used, and further adjusted for the apparent maintenance quality of the subsystem. In some cases the calculation was overridden if the assessor's judgment suggested a shorter or longer than expected life expectancy.

Once each subsystem was analyzed, they were combined to provide a 5-year life cycle capital renewal forecast for the building. The following chart shows the life cycle capital replacement forecast where the system is expected to reach the end of its life and require capital dollars for replacement. The chart shows the forecast in thousands (\$000s) for the next five years. These figures should be added to the facility condition assessment and these expenditures are likely to be incurred over the course of the next five years. All Life Cycle Capital Renewal Forecasts are for the years 2009 to 2013. Items that have already reached the end of their useful or serviceable life are considered to be current deficiencies and they have been included under the capital renewal category in the facility condition assessment findings shown on the previous page.

| CCRP Life Cycle Forecast Cost |        |      |    |        |    |        |    |         |    |         |    |         |
|-------------------------------|--------|------|----|--------|----|--------|----|---------|----|---------|----|---------|
|                               | Year I |      | (2 | Year 2 |    | Year 3 |    | Year 4  |    | Year 5  |    |         |
| Туре                          |        | 2009 |    | 2010   |    | 2011   |    | 2012    |    | 2013    |    | Total   |
| Facilty Type                  |        |      |    |        |    |        |    |         |    |         |    |         |
| Office Buildings              | \$     | Ä    | \$ | 56,450 | \$ | 20,041 | \$ | 121,554 | \$ | 318,000 | \$ | 516,045 |
| Exhibition Centre             | \$     | - 4  | \$ | -      | \$ | 2      | \$ | 197     | \$ | 322,603 | \$ | 322,603 |
| Parkade                       | \$     | ж    | \$ |        | \$ | *      | \$ | 3#6     | \$ | 157,414 | \$ | 157,414 |
| Grand Total                   | s      |      | s  | 56,450 | s  | 20,041 | \$ | 121,554 | \$ | 798,017 | \$ | 996,062 |