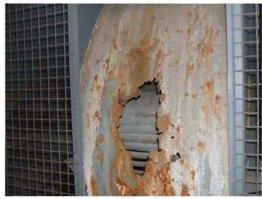

#### City Administrative Building

The current deficiencies for this facility total \$37.0 million with an additional \$516,045 in life cycle capital renewal forecast expenditures over the next five years. The Facility Condition index (FCI) for this building is 50.3%. This facility currently serves the city administrative functions including the mayor's office and his directors. The building also has several other city departments. The administration building is a thirteen story cast-in-place concrete building. The gravity system of the building was cast-in-place beams, columns and slabs. The building has I I floors of office space plus a basement and the ground floor lobby. The thirteenth floor is primarily mechanical support areas, and elevator penthouse. While these floors are dedicated to mechanical functions, the main chillers and electrical service is form the central plant in the basement between the exhibition hall and this administrative building. The building was originally constructed in 1963, and as is often found, has a great deal of asbestos contained above the ceiling and in mechanical spaces. This material will have to be abated under any renovation scenario, even if the building is demolished. While floors 6 and 7 have had the asbestos containing material abated, a significant amount is reported to remain on other floors. The majority of this building's mechanical systems have reached or significantly passed the end of their life. The roof, possibly the original roof, is well beyond its useful life. Almost all of the interior areas feature outdated and energy inefficient lighting, plenum air supply in the ceilings, and poor condition finishes on floors,