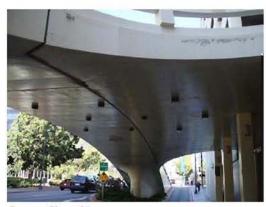

The structural review of these buildings was limited due to the lack of structural drawings showing all of the detailed connections and framing. While seismic retrofit analysis was not part of the scope of this assessment, a comparison of the 1964 Uniform Building Code and the 2006 International Building Code shows that current design standards now require a lateral force that is more than double the code at the time these buildings were constructed, suggesting that that a retrofit would be required to bring these structures into compliance with current code. It should be noted that renovation of the structural systems to a condition compliant with current seismic codes could require extensive and costly work. Costs for such seismic upgrades are not included in repair cost estimates for this structure.

The structural system repair cost estimates provided in this report are based on data gathered from visual observation of problems and estimates of likely repairs, and do not address seismic upgrading of the structures. In most cases, the typical life cycle of a concrete structure is approximately fifty years, therefore, these structures (built in the early 1960's) could be assumed to be near the end of their useful life. Visually; however, the subject buildings appear to be in good condition, which may extend the life of the structure beyond typical conditions.