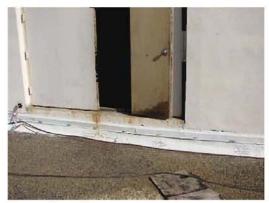

#### City Administrative Building

The current deficiencies for this facility total \$37.0 million with an additional \$516,045 in life cycle capital renewal forecast expenditures over the next five years. The Facility Condition index (FCI) for this building is 50.3%. This facility currently serves the city administrative functions including the mayor's office and his directors. The building also has several other city departments. The administration building is a thirteen story cast-in-place concrete building. The gravity system of the building was cast-in-place beams, columns and slabs. The building has I I floors of office space plus a basement and the ground floor lobby. The thirteenth floor is primarily mechanical support areas, and elevator penthouse. While these floors are dedicated to mechanical functions, the main chillers and electrical service is form the central plant in the basement between the exhibition hall and this administrative building. The building was originally constructed in 1963, and as is often found, has a great deal of asbestos contained above the ceiling and in mechanical spaces. This material will have to be abated under any renovation scenario, even if the building is demolished. While floors 6 and 7 have had the asbestos containing material abated, a significant amount is reported to remain on other floors. The majority of this building's mechanical systems have reached or significantly passed the end of their life. The roof, possibly the original roof, is well beyond its useful life. Almost all of the interior areas feature outdated and energy inefficient lighting, plenum air supply in the ceilings, and poor condition finishes on floors,

walls, and ceilings. The elevators appear to be the original elevators and are reaching the end of their life. The exterior requires cleaning, and the building is only partially ADA compliant and will in many cases still not meet ADA provision under the pending revised ADA guidelines. The exterior windows are single pane aluminum windows that should be replaced. While the building is structurally sound, there are numerous cracks in the walls for the upper mechanical spaces. Because structural drawings for this building were not available at the time of inspection it was not evident how much of the structure has steel framing, but steel wide flange beams were noted in some areas. The lateral system of the building consists of concrete shear walls and cast-in-place concrete diaphragms. Architectural drawings showed significant shear wall support, so the lateral system is believed to be adequate. Deficiencies seen in the visual walk through inspection revealed the concrete had diagonal and vertical hairline cracks in several areas. These cracks seem to be minor. An estimated allowance to patch them has been added to estimates in this report. From visual inspection it appeared that the structure was in good condition which may extend the life of the structure beyond typical conditions, but at this point that timeline is not known.