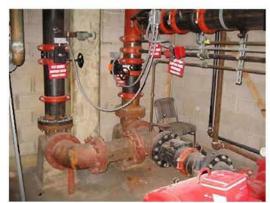

#### City Administrative Building

The current deficiencies for this facility total \$37.0 million with an additional \$516,045 in life cycle capital renewal forecast expenditures over the next five years. The Facility Condition index (FCI) for this building is 50.3%. This facility currently serves the city administrative functions including the mayor's office and his directors. The building also has several other city departments. The administration building is a thirteen story cast-in-place concrete building. The gravity system of the building was cast-in-place beams, columns and slabs. The building has I I floors of office space plus a basement and the ground floor lobby. The thirteenth floor is primarily mechanical support areas, and elevator penthouse. While these floors are dedicated to mechanical functions, the main chillers and electrical service is form the central plant in the basement between the exhibition hall and this administrative building. The building was originally constructed in 1963, and as is often found, has a great deal of asbestos contained above the ceiling and in mechanical spaces. This material will have to be abated under any renovation scenario, even if the building is demolished. While floors 6 and 7 have had the asbestos containing material abated, a significant amount is reported to remain on other floors. The majority of this building's mechanical systems have reached or significantly passed the end of their life. The roof, possibly the original roof, is well beyond its useful life. Almost all of the interior areas feature outdated and energy inefficient lighting, plenum air supply in the ceilings, and poor condition finishes on floors,

walls, and ceilings. The elevators appear to be the original elevators and are reaching the end of their life. The exterior requires cleaning, and the building is only partially ADA compliant and will in many cases still not meet ADA provision under the pending revised ADA guidelines. The exterior windows are single pane aluminum windows that should be replaced. While the building is structurally sound, there are numerous cracks in the walls for the upper mechanical spaces. Because structural drawings for this building were not available at the time of inspection it was not evident how much of the structure has steel framing, but steel wide flange beams were noted in some areas. The lateral system of the building consists of concrete shear walls and cast-in-place concrete diaphragms. Architectural drawings showed significant shear wall support, so the lateral system is believed to be adequate. Deficiencies seen in the visual walk through inspection revealed the concrete had diagonal and vertical hairline cracks in several areas. These cracks seem to be minor. An estimated allowance to patch them has been added to estimates in this report. From visual inspection it appeared that the structure was in good condition which may extend the life of the structure beyond typical conditions, but at this point that timeline is not known.