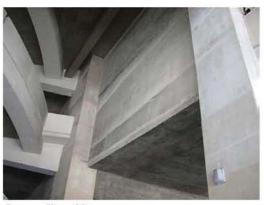

The structural review of these buildings was limited due to the lack of structural drawings showing all of the detailed connections and framing. While seismic retrofit analysis was not part of the scope of this assessment, a comparison of the 1964 Uniform Building Code and the 2006 International Building Code shows that current design standards now require a lateral force that is more than double the code at the time these buildings were constructed, suggesting that that a retrofit would be required to bring these structures into compliance with current code. It should be noted that renovation of the structural systems to a condition compliant with current seismic codes could require extensive and costly work. Costs for such seismic upgrades are not included in repair cost estimates for this structure.

The structural system repair cost estimates provided in this report are based on data gathered from visual observation of problems and estimates of likely repairs, and do not address seismic upgrading of the structures. In most cases, the typical life cycle of a concrete structure is approximately fifty years, therefore, these structures (built in the early 1960's) could be assumed to be near the end of their useful life. Visually; however, the subject buildings appear to be in good condition, which may extend the life of the structure beyond typical conditions.

walls, and ceilings. The elevators appear to be the original elevators and are reaching the end of their life. The exterior requires cleaning, and the building is only partially ADA compliant and will in many cases still not meet ADA provision under the pending revised ADA guidelines. The exterior windows are single pane aluminum windows that should be replaced. While the building is structurally sound, there are numerous cracks in the walls for the upper mechanical spaces. Because structural drawings for this building were not available at the time of inspection it was not evident how much of the structure has steel framing, but steel wide flange beams were noted in some areas. The lateral system of the building consists of concrete shear walls and cast-in-place concrete diaphragms. Architectural drawings showed significant shear wall support, so the lateral system is believed to be adequate. Deficiencies seen in the visual walk through inspection revealed the concrete had diagonal and vertical hairline cracks in several areas. These cracks seem to be minor. An estimated allowance to patch them has been added to estimates in this report. From visual inspection it appeared that the structure was in good condition which may extend the life of the structure beyond typical conditions, but at this point that timeline is not known.