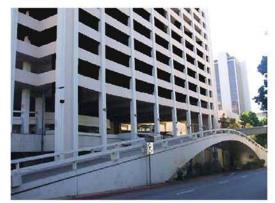

#### City Administrative Building

The current deficiencies for this facility total \$37.0 million with an additional \$516,045 in life cycle capital renewal forecast expenditures over the next five years. The Facility Condition index (FCI) for this building is 50.3%. This facility currently serves the city administrative functions including the mayor's office and his directors. The building also has several other city departments. The administration building is a thirteen story cast-in-place concrete building. The gravity system of the building was cast-in-place beams, columns and slabs. The building has I I floors of office space plus a basement and the ground floor lobby. The thirteenth floor is primarily mechanical support areas, and elevator penthouse. While these floors are dedicated to mechanical functions, the main chillers and electrical service is form the central plant in the basement between the exhibition hall and this administrative building. The building was originally constructed in 1963, and as is often found, has a great deal of asbestos contained above the ceiling and in mechanical spaces. This material will have to be abated under any renovation scenario, even if the building is demolished. While floors 6 and 7 have had the asbestos containing material abated, a significant amount is reported to remain on other floors. The majority of this building's mechanical systems have reached or significantly passed the end of their life. The roof, possibly the original roof, is well beyond its useful life. Almost all of the interior areas feature outdated and energy inefficient lighting, plenum air supply in the ceilings, and poor condition finishes on floors,