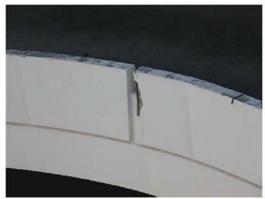

walls, and ceilings. The elevators appear to be the original elevators and are reaching the end of their life. The exterior requires cleaning, and the building is only partially ADA compliant and will in many cases still not meet ADA provision under the pending revised ADA guidelines. The exterior windows are single pane aluminum windows that should be replaced. While the building is structurally sound, there are numerous cracks in the walls for the upper mechanical spaces. Because structural drawings for this building were not available at the time of inspection it was not evident how much of the structure has steel framing, but steel wide flange beams were noted in some areas. The lateral system of the building consists of concrete shear walls and cast-in-place concrete diaphragms. Architectural drawings showed significant shear wall support, so the lateral system is believed to be adequate. Deficiencies seen in the visual walk through inspection revealed the concrete had diagonal and vertical hairline cracks in several areas. These cracks seem to be minor. An estimated allowance to patch them has been added to estimates in this report. From visual inspection it appeared that the structure was in good condition which may extend the life of the structure beyond typical conditions, but at this point that timeline is not known.