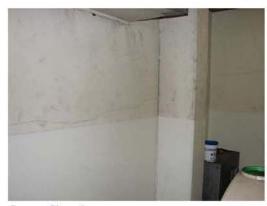

#### City Administrative Building

The current deficiencies for this facility total \$37.0 million with an additional \$516,045 in life cycle capital renewal forecast expenditures over the next five years. The Facility Condition index (FCI) for this building is 50.3%. This facility currently serves the city administrative functions including the mayor's office and his directors. The building also has several other city departments. The administration building is a thirteen story cast-in-place concrete building. The gravity system of the building was cast-in-place beams, columns and slabs. The building has I I floors of office space plus a basement and the ground floor lobby. The thirteenth floor is primarily mechanical support areas, and elevator penthouse. While these floors are dedicated to mechanical functions, the main chillers and electrical service is form the central plant in the basement between the exhibition hall and this administrative building. The building was originally constructed in 1963, and as is often found, has a great deal of asbestos contained above the ceiling and in mechanical spaces. This material will have to be abated under any renovation scenario, even if the building is demolished. While floors 6 and 7 have had the asbestos containing material abated, a significant amount is reported to remain on other floors. The majority of this building's mechanical systems have reached or significantly passed the end of their life. The roof, possibly the original roof, is well beyond its useful life. Almost all of the interior areas feature outdated and energy inefficient lighting, plenum air supply in the ceilings, and poor condition finishes on floors,