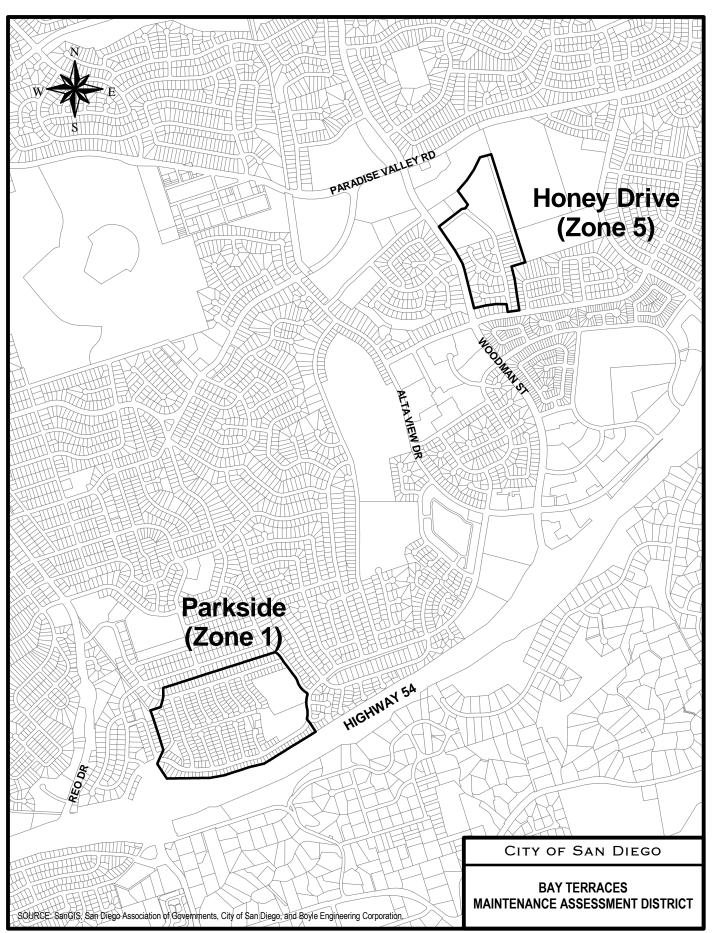

#### **District Boundary**

The District is located just north of Highway 54 in the Paradise Hills community of the City. The Boundary Map & Assessment Diagram for the District is on file in the Maintenance Assessment Districts Section of the Park and Recreation Department of the City of San Diego and by reference is made a part of this report. The Boundary Map & Assessment Diagram is available for public inspection during normal business hours. The District boundary is depicted in **Exhibit A**.

## **EXHIBIT A**