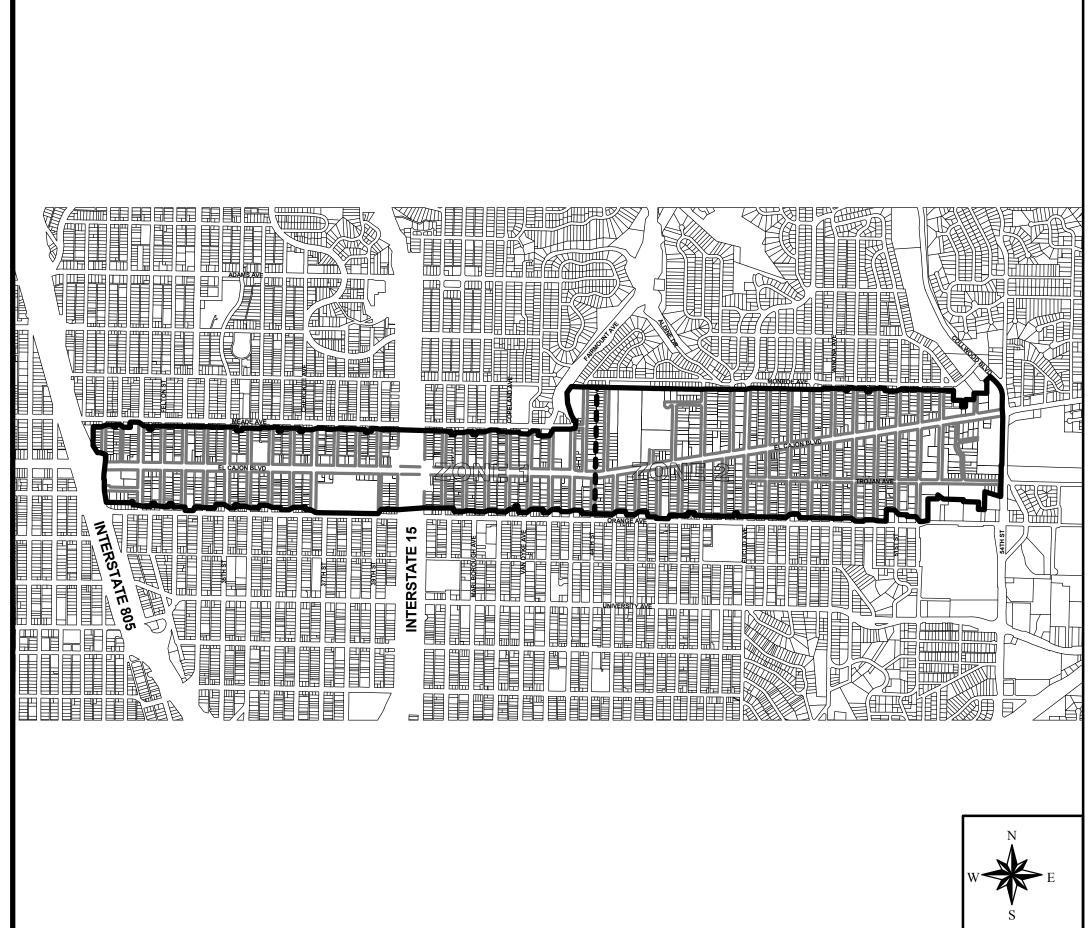

## **District Boundary**

The Boundary Map and Assessment Diagram for the District are on file in the Maintenance Assessment Districts Section of the Park and Recreation Department of the City of San Diego and by reference are made a part of this report. The Boundary Map and Assessment Diagram for the District are available for public inspection during normal business hours. The District boundary is depicted in **Exhibit A**.

The District generally includes the parcels along El Cajon Boulevard and neighborhood side streets from Interstate 805 to 54th Street. The District has been divided into two zones for benefit apportionment purposes. Zone 1 (West) extends from Interstate 805 to 44th Street, while Zone 2 (East) continues on from 44th Street to 54th Street. The primary distinction between the two zones is that Zone 1 (West) has landscaped medians.