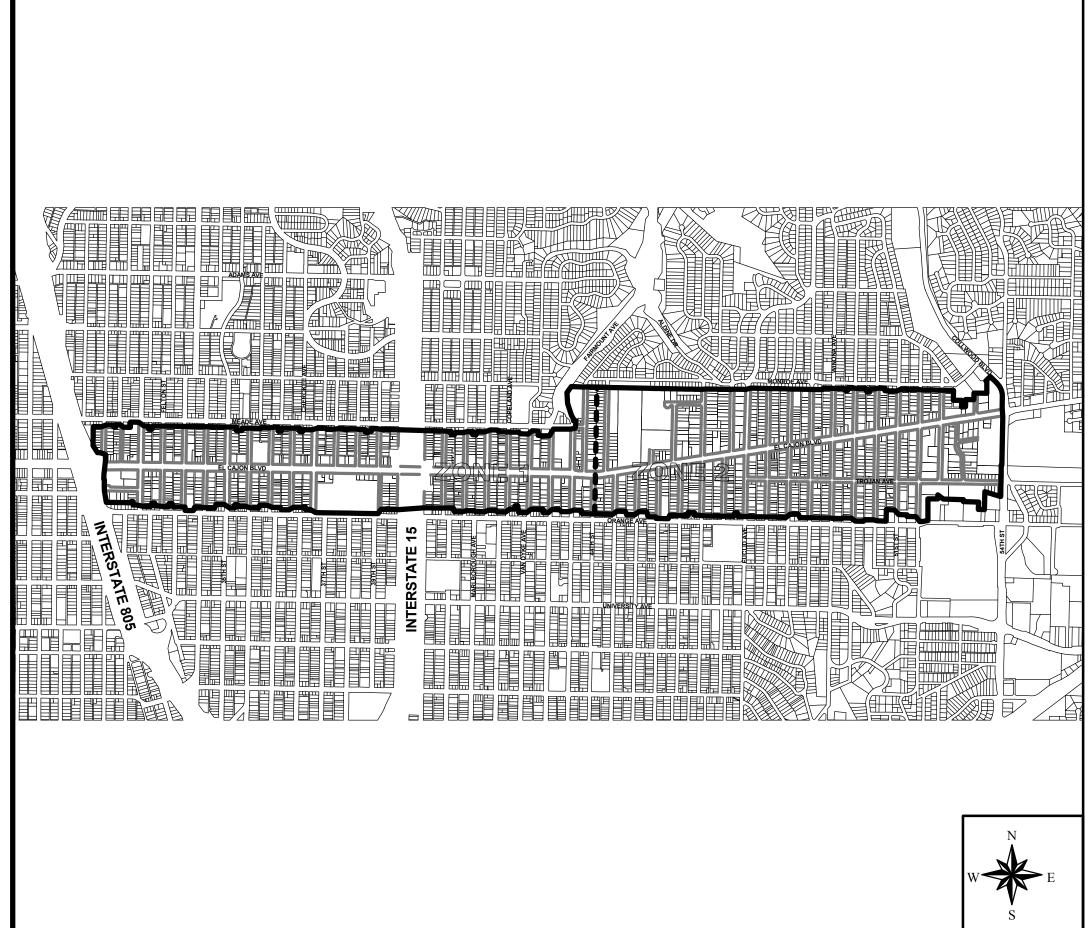

### **District Boundary**

The Boundary Map and Assessment Diagram for the District are on file in the Maintenance Assessment Districts Section of the Park and Recreation Department of the City of San Diego and by reference are made a part of this report. The Boundary Map and Assessment Diagram for the District are available for public inspection during normal business hours. The District boundary is depicted in **Exhibit A**.

The District generally includes the parcels along El Cajon Boulevard and neighborhood side streets from Interstate 805 to 54th Street. The District has been divided into two zones for benefit apportionment purposes. Zone 1 (West) extends from Interstate 805 to 44th Street, while Zone 2 (East) continues on from 44th Street to 54th Street. The primary distinction between the two zones is that Zone 1 (West) has landscaped medians.

# **EXHIBIT A**

# **BOUNDARY MAP**

FILED IN THE OFFICE OF THE CITY CLERK OF THE CITY OF SAN DIEGO, STATE OF CALIFORNIA, THIS \_\_\_\_\_ DAY OF \_\_\_\_, 2000.

CHARLES G. ABDELNOUR, CITY CLERK CITY OF SAN DIEGO STATE OF CALIFORNIA