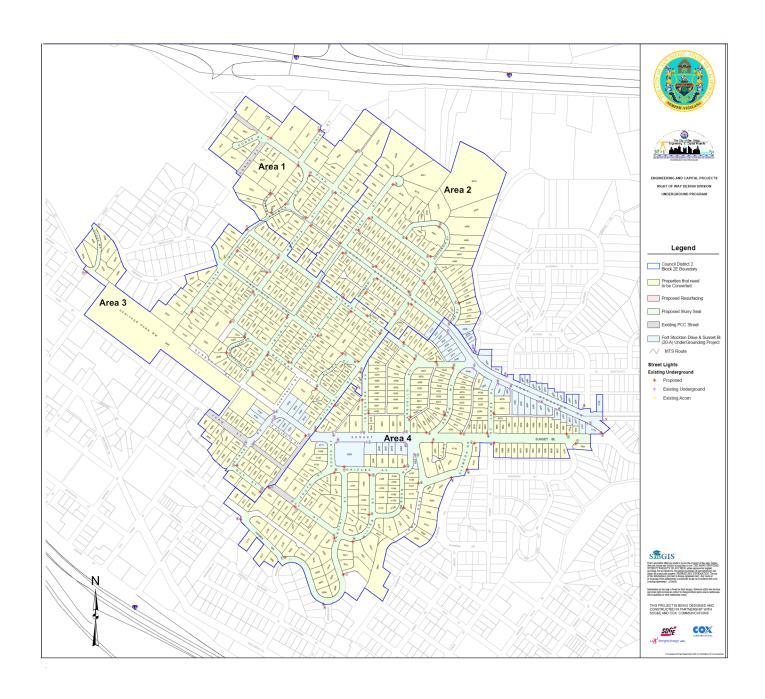

### **Background**

Property owners in the Mission Hills neighborhood of the Uptown community planning area have petitioned the City of San Diego (City) to form a maintenance assessment district to fund the procurement, installation, operations and maintenance of decorative ("acorn" style) lighting in an area currently scheduled for utility undergrounding. The undergrounding project ("Block 2E Utility Undergrounding") is generally shown in **Figure 1**.

A public hearing will be scheduled where public testimony will be heard by the Council, and the Council may, at its discretion, adopt a resolution ordering the levying of the proposed assessments.

FIGURE 1
Block 2E Utility Undergrounding Project

### **Project Description**

The project to be funded by the proposed assessments is the procurement, installation, operations and maintenance of the identified decorative ("acorn" style) lighting located within the District. The District improvements are generally located as shown in **Figure 1**. For additional detail as to location and type of improvements and services, please refer to the engineering plans, maps, sketches, specifications, and other materials on file with the City Park and Recreation Department.