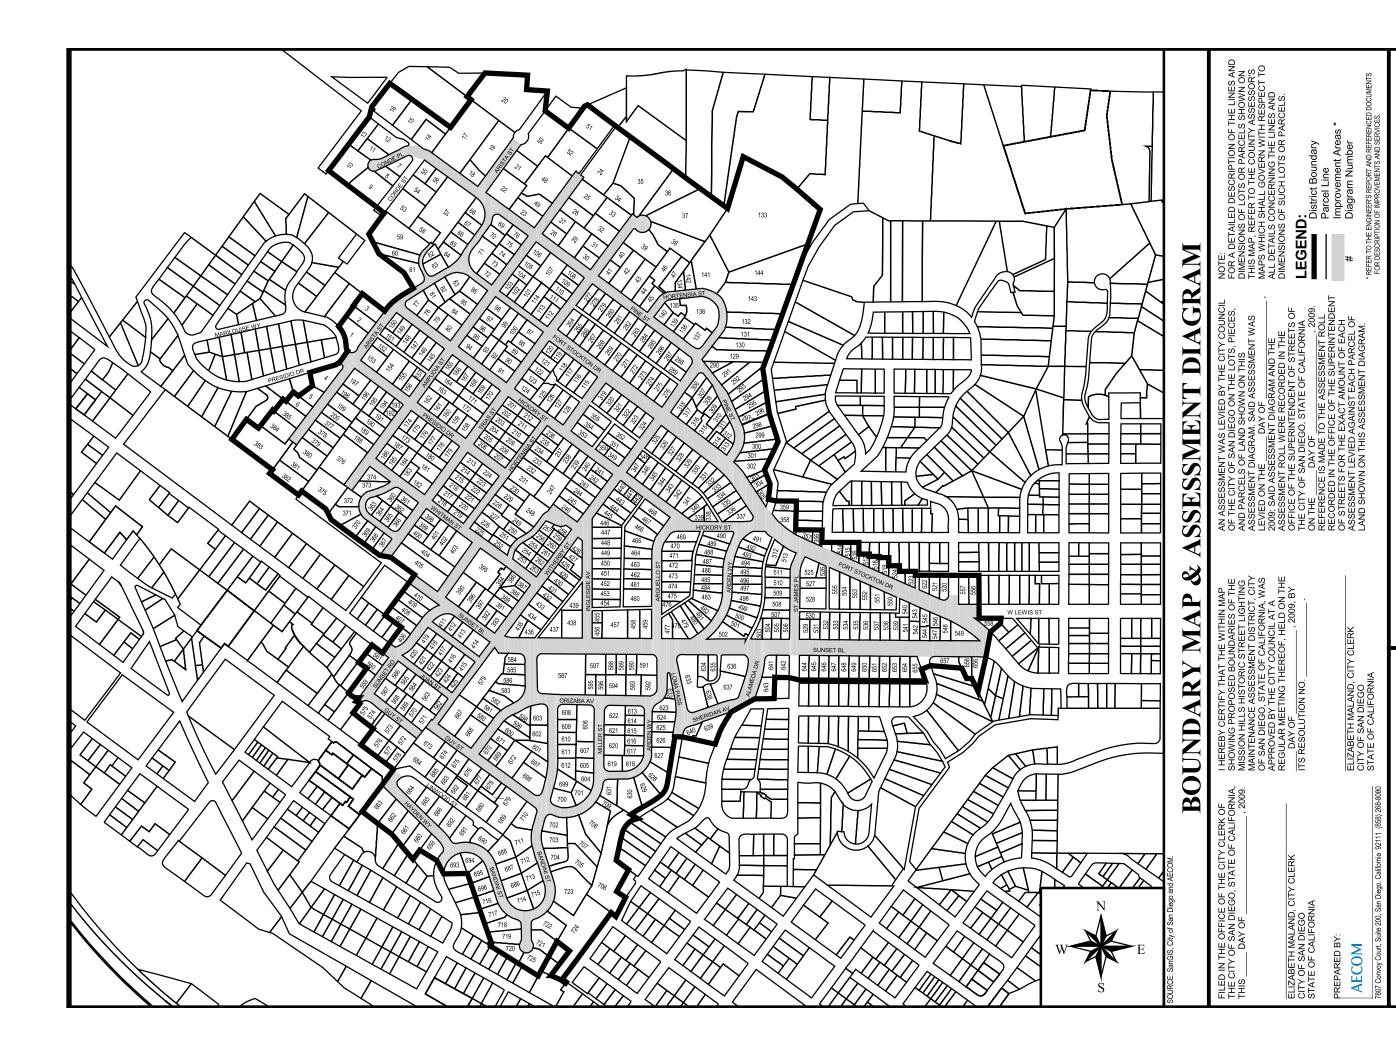

### **District Boundary**

The District is located in the Mission Hills neighborhood of the Uptown Community, and generally includes those properties which front the improved lighting corridor. The District boundary is different than the utility undergrounding project boundary in that the latter relates specifically to conversion of electrical services to individual properties.

The Boundary Map and Assessment Diagram for the District are on file in the Maintenance Assessment Districts section of the Park and Recreation Department of the City of San Diego, and by reference are made a part of this report. The Boundary Map and Assessment Diagram for the District are available for public inspection during normal business hours. A reduced copy of the Boundary Map is included as **Exhibit A**.

Each lot or parcel of land within the District has been identified by unique County Assessor's Parcel Number on the Assessment Roll and the Boundary Map and Assessment Diagram referenced herein. The net assessment for each parcel for Fiscal Year 2015 can be found on the Assessment Roll.