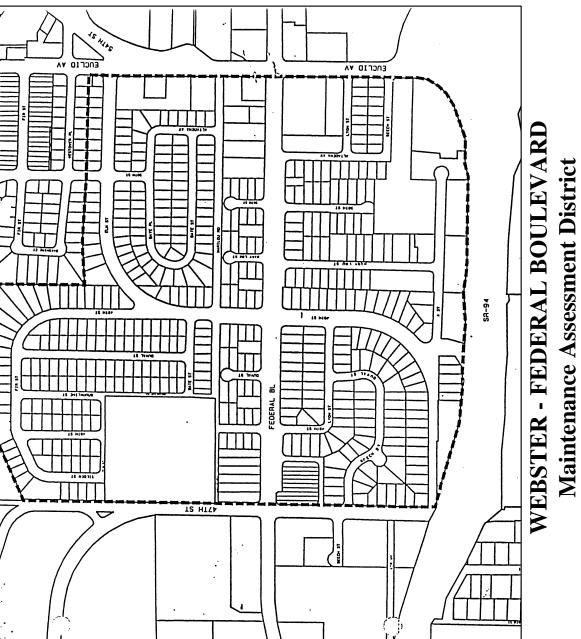

## Background

The Webster – Federal Boulevard Maintenance Assessment District (District) was established in 1995. The original Assessment Engineer's Report is on file in the City of San Diego (City) Clerk's office. The District funds the maintenance of landscaped and hardscaped medians on Federal Boulevard from Euclid Avenue to 47<sup>th</sup> Street.

### **District Boundary**

The Boundary Map and Assessment Diagram for the District are on file in the Maintenance Assessment Districts Section of the Park and Recreation Department of the City of San Diego and by reference is made a part of this report. The Boundary Map and Assessment

Diagram are available for public inspection during normal business hours. The District boundary is depicted in **Exhibit A**.

## **Project Description**

The project to be funded by the proposed assessments is the maintenance of landscaped and hardscaped medians on Federal Boulevard from Euclid Avenue to 47th Street.

The engineering drawings for the improvements maintained by the District are on file at Maps and Records in the Development Services Department and are incorporated herein. The improvements and services provided by the District will be maintained in accordance with specifications and contracts on file with the Park and Recreation Department. These documents are available for public inspection during normal business hours.