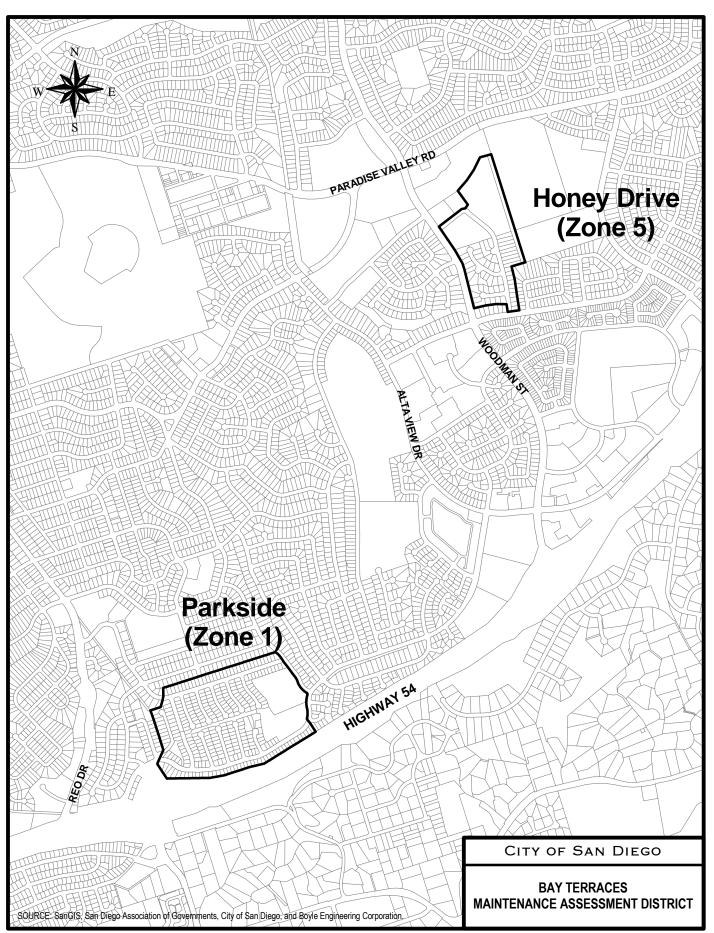

#### **District Boundary**

The District is located just south of Paradise Valley Road in the South Bay Terraces community of the City. The Boundary Map & Assessment Diagram for the District is on file in the Maintenance

Assessment Districts Section of the Park and Recreation Department of the City of San Diego and by reference is made a part of this report. The Boundary Map & Assessment Diagram is available for public inspection during normal business hours. The District boundary is depicted in **Exhibit A.** 