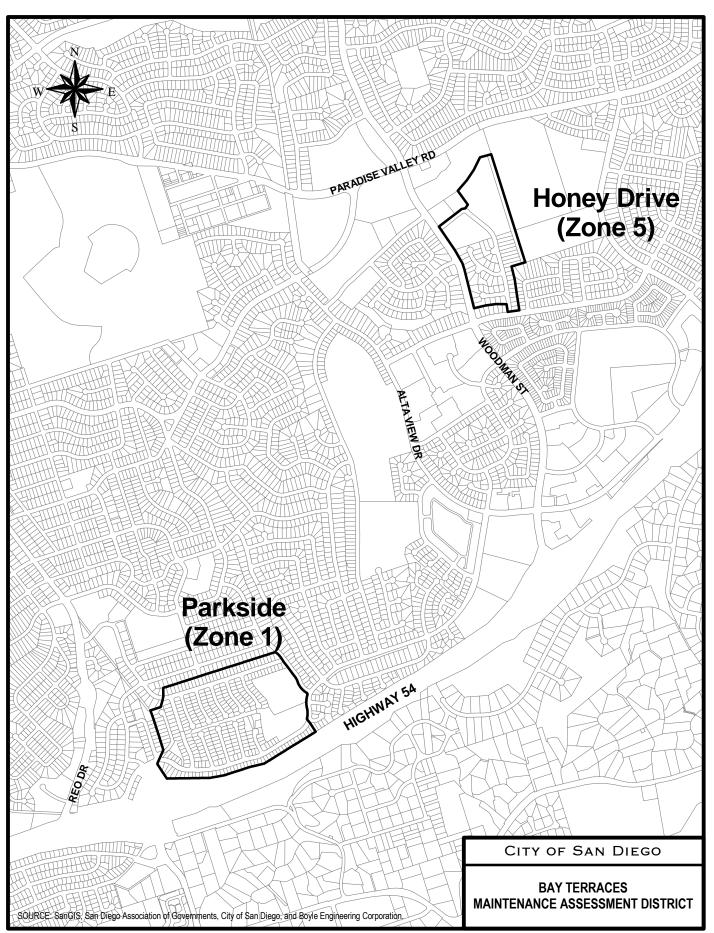

### **District Boundary**

The District is located just north of Highway 54 in the Paradise Hills community of the City. The Boundary Map & Assessment Diagram for the District is on file in the Maintenance Assessment Districts Section of the Park and Recreation Department of the City of San Diego and by reference is made a part of this report. The Boundary Map & Assessment Diagram is available for public inspection during normal business hours. The District boundary is depicted in **Exhibit A**.

## **EXHIBIT A**