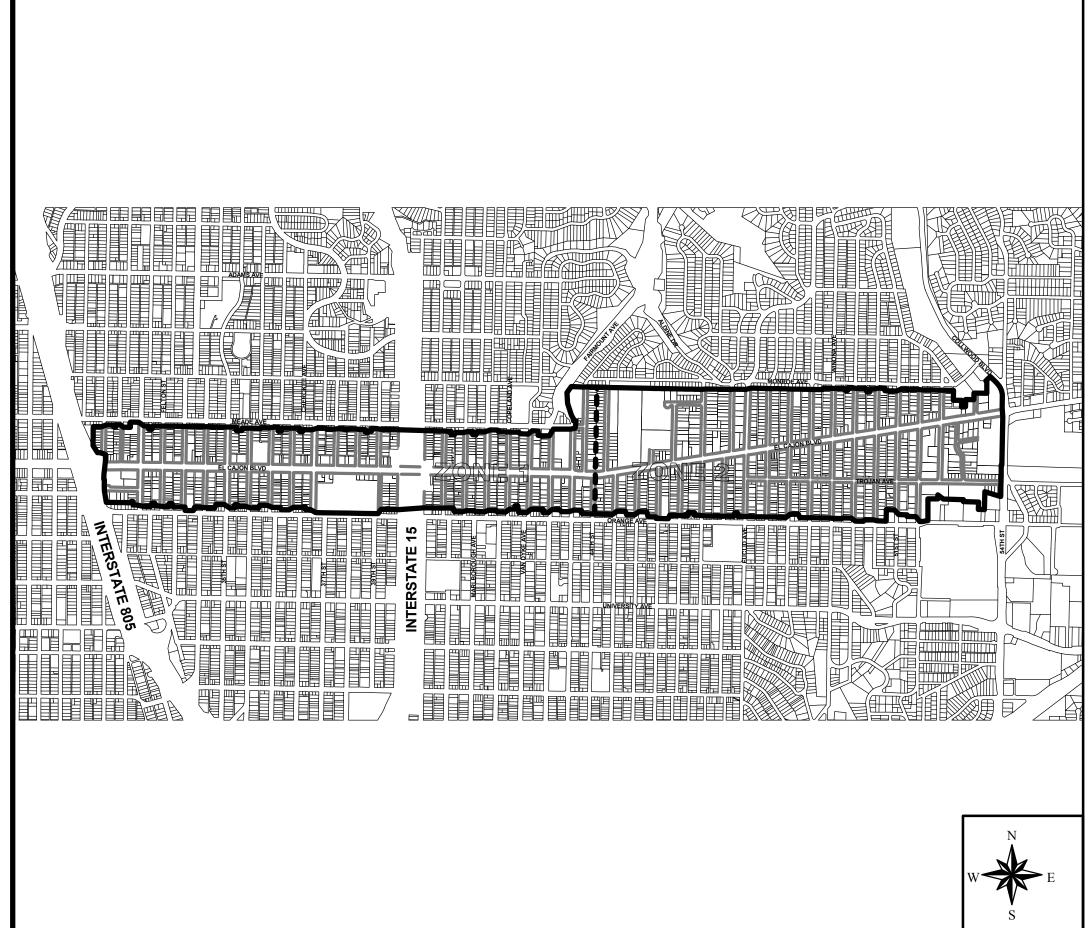

#### **District Boundary**

The Boundary Map and Assessment Diagram for the District are on file in the Maintenance Assessment Districts Section of the Park and Recreation Department of the City of San Diego and by reference are made a part of this report. The Boundary Map and Assessment Diagram for the District are available for public inspection during normal business hours. The District boundary is depicted in **Exhibit A**.

The District generally includes the parcels along El Cajon Boulevard and neighborhood side streets from Interstate 805 to 54th Street. The District has been divided into two zones for benefit apportionment purposes. Zone 1 (West) extends from Interstate 805 to 44th Street, while Zone 2 (East) continues on from 44th Street to 54th Street. The primary distinction between the two zones is that Zone 1 (West) has landscaped medians.