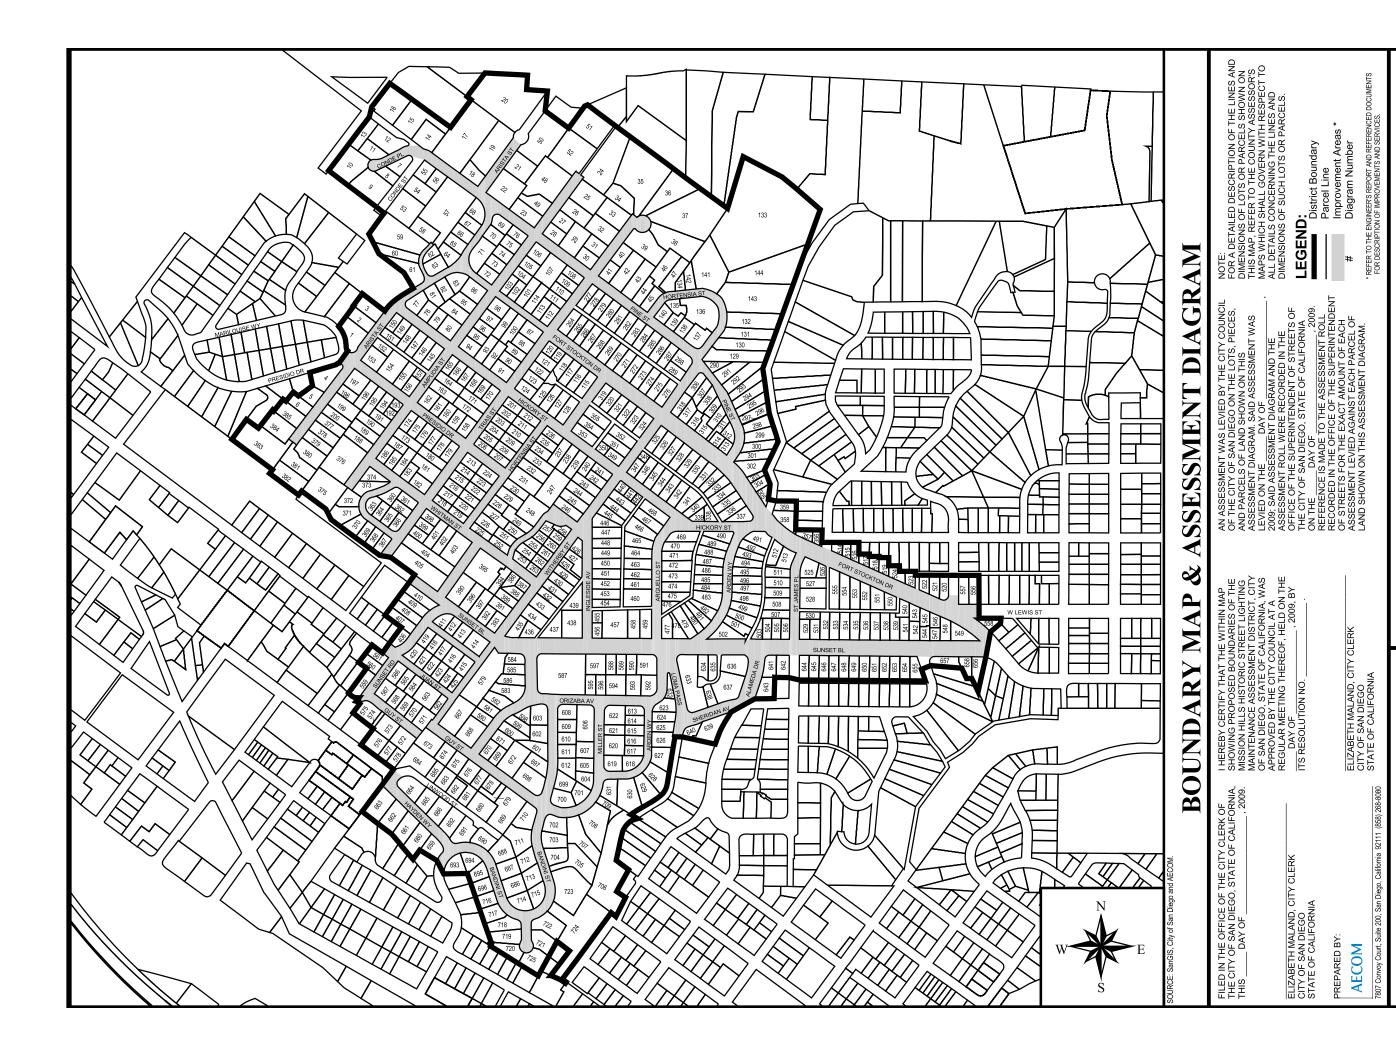

### **District Boundary**

The District is located in the Mission Hills neighborhood of the Uptown Community, and generally includes those properties which front the improved lighting corridor. The District boundary is different than the utility undergrounding project boundary in that the latter relates specifically to conversion of electrical services to individual properties.

The Boundary Map and Assessment Diagram for the District are on file in the Maintenance Assessment Districts section of the Park and Recreation Department of the City of San Diego, and by reference are made a part of this report. The Boundary Map and Assessment Diagram for the District are available for public inspection during normal business hours. A reduced copy of the Boundary Map is included as **Exhibit A**.