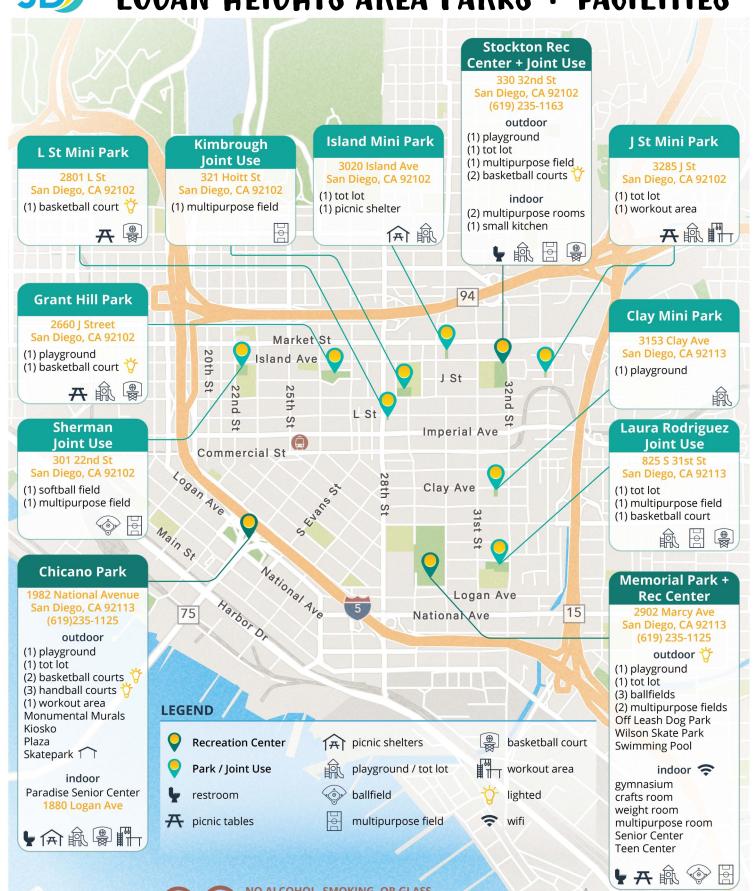

## LOGAN HEIGHTS AREA

Memorial | Stockton

#### NEIGHBORHOOD PARKS

Grant Hill Park | 3285 J St 92113 (619)235-1125 L st Mini Pak-2801 L St 92113 (619)235-1125 J ST Mini Park 3291 J St 92113 (619)235-1125 Island Mini Park—3020 Island Ave 92113 (619)235-1125 Chicano Park-1949 Logan Ave 92113 (619)235-1125 Clay St Mini Park-3751 Clay Ave 92113 (619)235-1125

#### JOINT USE FIELDS

Kimbrough Elementary | 321 Hoitt St, 92113 (619)235-1125 Sherman Elementary | 301 22nd St, 92102 (619)235-1125 Laura Rodriguez Elementary 825 S 31st St 921135 (619)235-1125

## LOGAN HEIGHTS AREA PARKS + FACILITIES