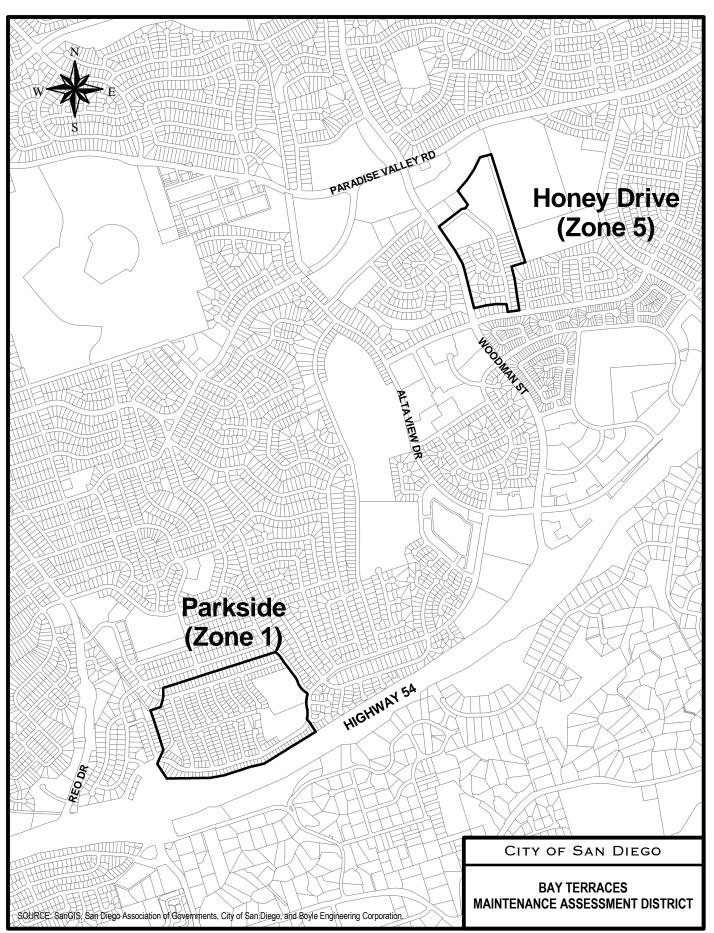

#### **District Boundary**

The District boundary is generally depicted in **Exhibit A**. The District Boundary Map and Assessment Diagram are on file in the Maintenance Assessment Districts section of the Parks and Recreation Department of the City, and, by reference, are made a part of this annual report.

#### **Project Description**

The authorized assessments will be used to fund specifically identified improvements and activities within the District. The District improvements and activities generally consist of maintenance and servicing of an open space lot located along Honey Drive in the District. The approximate location of the improvements is generally shown on **Exhibit A**.

## **EXHIBIT A**

**District Boundary** 