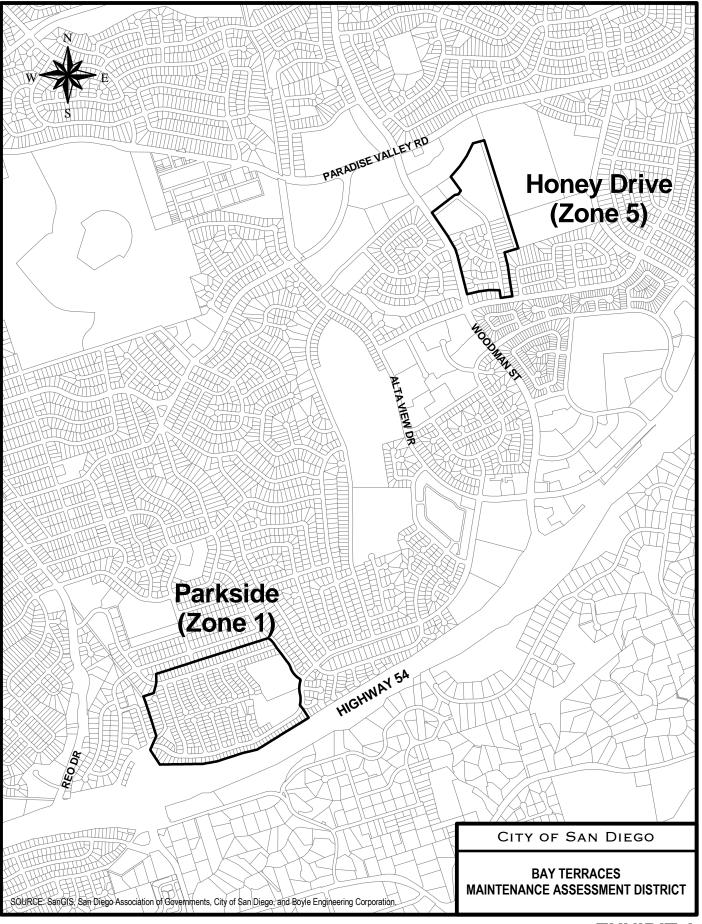

## Background

|                     | The Bay Terraces – Parkside Maintenance Assessment District (District), originally known as the "Bay Terraces Landscape Maintenance District, Zone 1," was established by the City of San Diego (City) on December 14, 1982 by City Council Resolution R-257670. The District was subsequently re-formed on July 29, 2002 by City Council Resolution R-296882 to increase the annual assessment rate and permit future annual cost-indexing. The purpose of the District was, and still is, to fund specifically identified improvements and activities within the boundary of the District.                           |
|---------------------|------------------------------------------------------------------------------------------------------------------------------------------------------------------------------------------------------------------------------------------------------------------------------------------------------------------------------------------------------------------------------------------------------------------------------------------------------------------------------------------------------------------------------------------------------------------------------------------------------------------------|
|                     | In conformity with §65.0221 of the "San Diego Maintenance<br>Assessment District Procedural Ordinance," the City adopted<br>Resolution No. R-310618 on July 22, 2016, approving the annual<br>budget and assessments for Fiscal Year 2017, and authorizing the levy<br>of the assessments for the life of the District, consistent with the<br>benefit findings and assessment apportionment method contained in<br>the approved formational and all subsequently updated Engineer's<br>Reports (Engineer's Reports). The Engineer's Reports are on file with<br>the City Clerk, and incorporated herein by reference. |
|                     | The District is authorized and administered under the provisions of the "San Diego Maintenance Assessment District Procedural Ordinance." This annual report has been prepared pursuant to the requirements of §65.0220 of the "San Diego Maintenance Assessment District Procedural Ordinance."                                                                                                                                                                                                                                                                                                                       |
| District Boundary   |                                                                                                                                                                                                                                                                                                                                                                                                                                                                                                                                                                                                                        |
|                     | The District boundary is generally depicted in <b>Exhibit A</b> . The District Boundary Map and Assessment Diagram are on file in the Maintenance Assessment Districts section of the Parks and Recreation Department of the City, and, by reference, are made a part of this annual report.                                                                                                                                                                                                                                                                                                                           |
| Project Description |                                                                                                                                                                                                                                                                                                                                                                                                                                                                                                                                                                                                                        |
|                     | The authorized assessments will be used to fund specifically identified improvements and activities within the District. The District improvements and activities generally consist of maintenance and servicing of open space in the District, including an irrigated greenbelt adjacent to Parkside Neighborhood Park. The approximate location of the improvements is generally shown on <b>Exhibit A</b> .                                                                                                                                                                                                         |
|                     | For additional detail as to the location, type of improvements, and                                                                                                                                                                                                                                                                                                                                                                                                                                                                                                                                                    |

## **EXHIBIT A**

**District Boundary** 

### **EXHIBIT A**