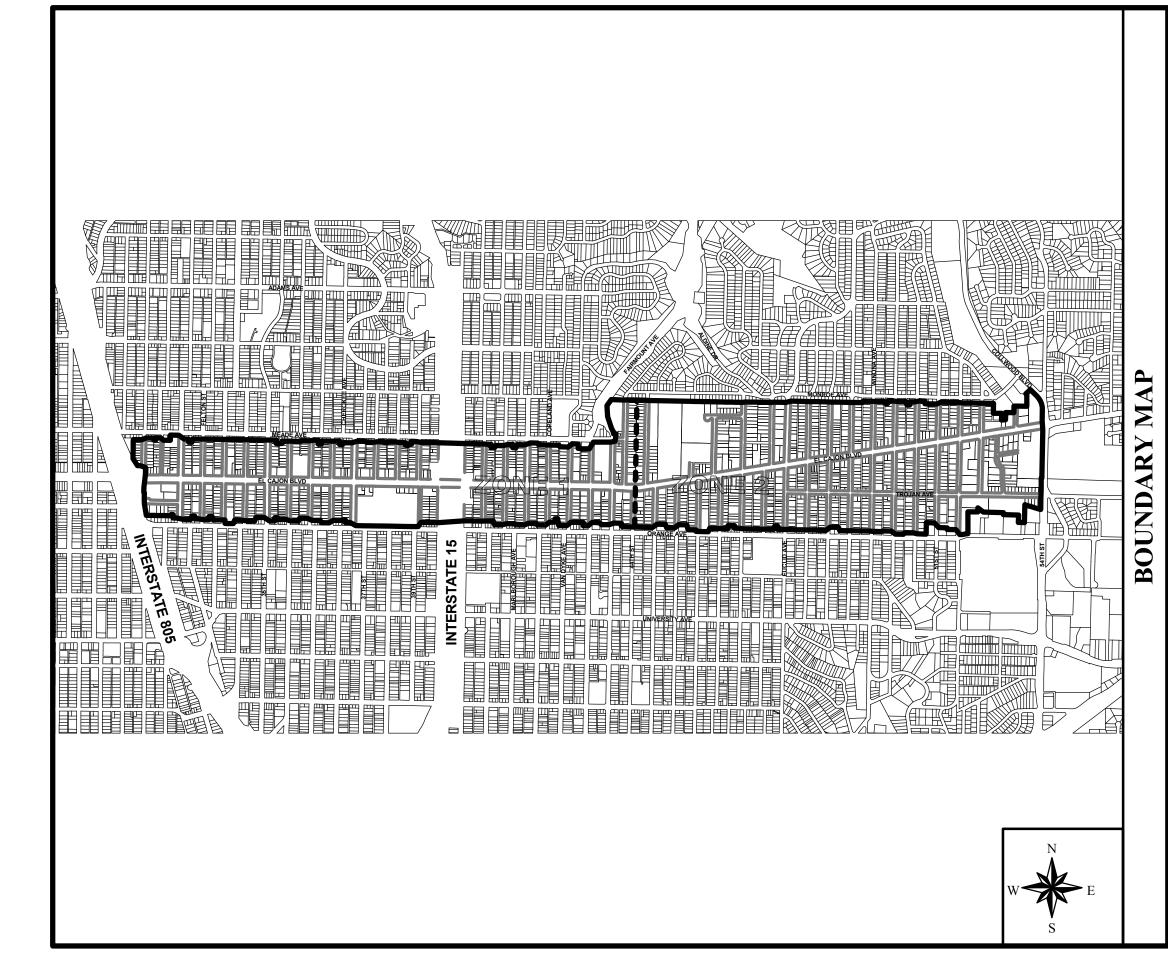

### Background

|                     | The El Cajon Boulevard Maintenance Assessment District (District),<br>originally known as the "Mid-City Maintenance Assessment District,<br>Sub-District #13," was established by the City of San Diego (City) on<br>July 31, 2000 by City Council Resolution R-293589. The purpose of<br>the District was, and still is, to fund specifically identified<br>improvements and activities within the boundary of the District.                                                                                                                                                                                          |
|---------------------|------------------------------------------------------------------------------------------------------------------------------------------------------------------------------------------------------------------------------------------------------------------------------------------------------------------------------------------------------------------------------------------------------------------------------------------------------------------------------------------------------------------------------------------------------------------------------------------------------------------------|
|                     | In conformity with §65.0221 of the "San Diego Maintenance<br>Assessment District Procedural Ordinance," the City adopted<br>Resolution No. R-310618 on July 22, 2016, approving the annual<br>budget and assessments for Fiscal Year 2017, and authorizing the levy<br>of the assessments for the life of the District, consistent with the<br>benefit findings and assessment apportionment method contained in<br>the approved formational and all subsequently updated Engineer's<br>Reports (Engineer's Reports). The Engineer's Reports are on file with<br>the City Clerk, and incorporated herein by reference. |
|                     | The District is authorized and administered under the provisions of the "San Diego Maintenance Assessment District Procedural Ordinance." This annual report has been prepared pursuant to the requirements of §65.0220 of the "San Diego Maintenance Assessment District Procedural Ordinance."                                                                                                                                                                                                                                                                                                                       |
| District Boundary   | The District boundary is generally depicted in <b>Exhibit A</b> . The District<br>Boundary Map and Assessment Diagram are on file in the<br>Maintenance Assessment Districts section of the Parks and Recreation<br>Department of the City, and, by reference, are made a part of this<br>annual report.                                                                                                                                                                                                                                                                                                               |
| Project Description |                                                                                                                                                                                                                                                                                                                                                                                                                                                                                                                                                                                                                        |
|                     | The authorized assessments will be used to fund specifically identified<br>improvements and activities within the District. The District<br>improvements and activities generally consist of maintenance and<br>servicing of lighting, landscaping, hardscaped features (sidewalks,<br>curbs, gutters, etc.), trees, litter and weed abatement, neighborhood<br>gateway elements, a regional transit station, and other similar<br>improvements in the District. The approximate location of the<br>improvements is generally shown on <b>Exhibit A</b> .                                                              |

## **EXHIBIT A**

**District Boundary** 

| EXHIBIT A                                                                                                                                                          |                                                                                                                                                                                                 |                                                                                                                                                                |                                                                                                                                                                             |                                                                                                                        | SD-S04-502-34/ECB.APR                                                                  |
|--------------------------------------------------------------------------------------------------------------------------------------------------------------------|-------------------------------------------------------------------------------------------------------------------------------------------------------------------------------------------------|----------------------------------------------------------------------------------------------------------------------------------------------------------------|-----------------------------------------------------------------------------------------------------------------------------------------------------------------------------|------------------------------------------------------------------------------------------------------------------------|----------------------------------------------------------------------------------------|
|                                                                                                                                                                    |                                                                                                                                                                                                 |                                                                                                                                                                |                                                                                                                                                                             | DATE: MAY 2000 REVS:                                                                                                   | W.O.                                                                                   |
| ESSMENT DISTRICT                                                                                                                                                   | MID-CITY MAINTENANCE ASSESSMENT DISTRICT                                                                                                                                                        | MID-CI7                                                                                                                                                        | SAN DIEGO                                                                                                                                                                   | SANI                                                                                                                   |                                                                                        |
| <b>CAJON BLVD)</b>                                                                                                                                                 | SUB-DISTRICT #13 (EL CAJON BLVD)                                                                                                                                                                | SUE                                                                                                                                                            | CITY OF                                                                                                                                                                     | CIT                                                                                                                    | <b>HOR</b>                                                                             |
| PLACET LINES<br>REFER TO THE ENGINEERS REPORT & REFERENCED DOCUMENTS<br>FOR EXACT LOCATION & TYPE OF IMPROVEMENTS                                                  | ASSESSMENT LEVIED AGAINST EACH PARCEL OF<br>LAND SHOWN ON THIS ASSESSMENT DIAGRAM.                                                                                                              |                                                                                                                                                                | CITY OF SAN DIEGO<br>STATE OF CALIFORNIA                                                                                                                                    | PREPARED BY:<br>BOYLE ENGINEERING CORPORATION<br>7807 Cowy Court, Sulte 200, San Diego, Califonia 92111 (858) 268-8080 | PREPARED BY:<br>BOYLE ENGINEE<br>7807 Convoy Court, Suite 200, Sar                     |
| LEGEND:<br>Sub-District Boundary<br>Zone Boundary<br>Improvement Areas *                                                                                           | THE CITYOF SOFEWIN LENGEN OF SITE OF CALIFORNIA<br>ON THE CITYOF SAN DIEGO, STATE OF CALIFORNIA<br>ON THE DAY OF                                                                                | s, city clerk                                                                                                                                                  | CHARLES G. ABDELNOUR, CITY CLERK                                                                                                                                            |                                                                                                                        | CITATLES OF ADJELNO<br>CITY OF SAN DIEGO<br>STATE OF CALIFORNIA<br>STATE OF CALIFORNIA |
| THIS MAP, REFER TO THE COUNTY ASSESSOR'S<br>MAPS WHICH SHALL GOVERN WITH RESPECT TO<br>ALL DETAILS CONCERNING THE LINES AND<br>DIMENSIONS OF SUCH LOTS OR PARCELS. | ASSESSMENT DIAGRAM. SAID ASSESSMENT WAS<br>LEVIED ON THE DAY OF<br>2000; SAID ASSESSMENT DIAGRAM AND THE<br>ASSESSMENT ROLL WERE RECORDED IN THE<br>OFFICE OF THE SUIPERINTENDENT OF STREFTS OF | ASSESSMENT DISTRICT, CITY OF SAN DIEGO,<br>STATE OF CALIFORNIA, WAS APPROVED BY THE<br>CITY COUNCIL AT A REGULAR MEETING THEREOF,<br>DAMO RY ITS RESOLUTION NO | ASSESSMENT DISTRICT, CITY OF SAN DIEGO,<br>STATE OF CALIFORNIA, WAS APPROVED BY THE<br>CITY COUNCIL AT A REGULAR MEETING THEREO<br>HELD ON THE<br>2000 BY ITS RESOLUTION NO | UIR CITY CLERK                                                                                                         | CHARLES G ARDELNOUR CITY CLERK                                                         |
| NOTE:<br>FOR A DETAILED DESCRIPTION OF THE LINES AND<br>DIMENSIONS OF LOTS OR PARCELS SHOWN ON                                                                     | AN ASSESSMENT WAS LEVIED BY THE CITY COUNCIL<br>OF THE CITY OF SAN DIEGO ON THE LOTS, PIECES,<br>AND PARCELS OF LAND SHOWN ON THIS                                                              | THE WITHIN MAP<br>JUNDARIES OF SUB-<br>J-CITY MAINTENANCE                                                                                                      | I HEREBY CERTIFY THAT THE WITHIN MAP<br>SHOWING PROPOSED BOUNDARIES OF SUB-<br>DISTRICT #13 OF THE MID-CITY MAINTENANC                                                      | FILED IN THE OFFICE OF THE CITY CLERK OF<br>THE CITY OF SAN DIEGO, STATE OF CALIFORNIA,<br>THIS DAY OF 2000.           | FILED IN THE OFFICE (<br>THE CITY OF SAN DIEC<br>THIS DAY OF                           |