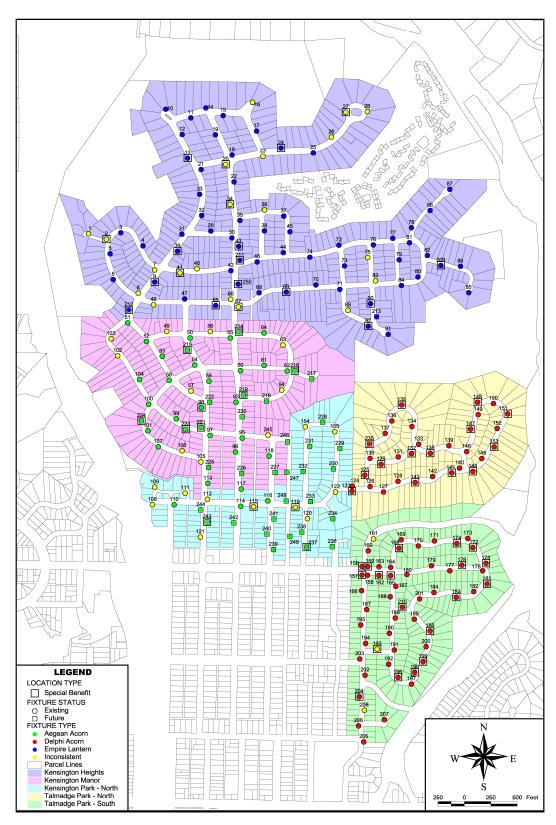

### **District Boundary**

The District boundary is generally depicted in **Exhibit A**. The District Boundary Map and Assessment Diagram are on file in the Maintenance Assessment Districts section of the Parks and Recreation Department of the City, and, by reference, are made a part of this annual report.

### **Project Description**

The authorized assessments will be used to fund specifically identified improvements and activities within the District. The District improvements and activities generally consist of procurement, installation, repair, replacement, operation and maintenance of identified ornamental (Aegean Acorn style) street lighting improvements in the District conceptually shown in **Figure 1**.

FIGURE 1: Kensington Lighting Improvements

For additional detail as to the location, type of improvements, and activities performed by the District, please refer to the maps, improvement plans, engineering drawings, maintenance specifications, the Engineer's Reports and other associated documents on file with the Maintenance Assessment Districts section of the Parks and Recreation Department of the City. These documents, collectively, are incorporated herein by reference and made part of this annual report.