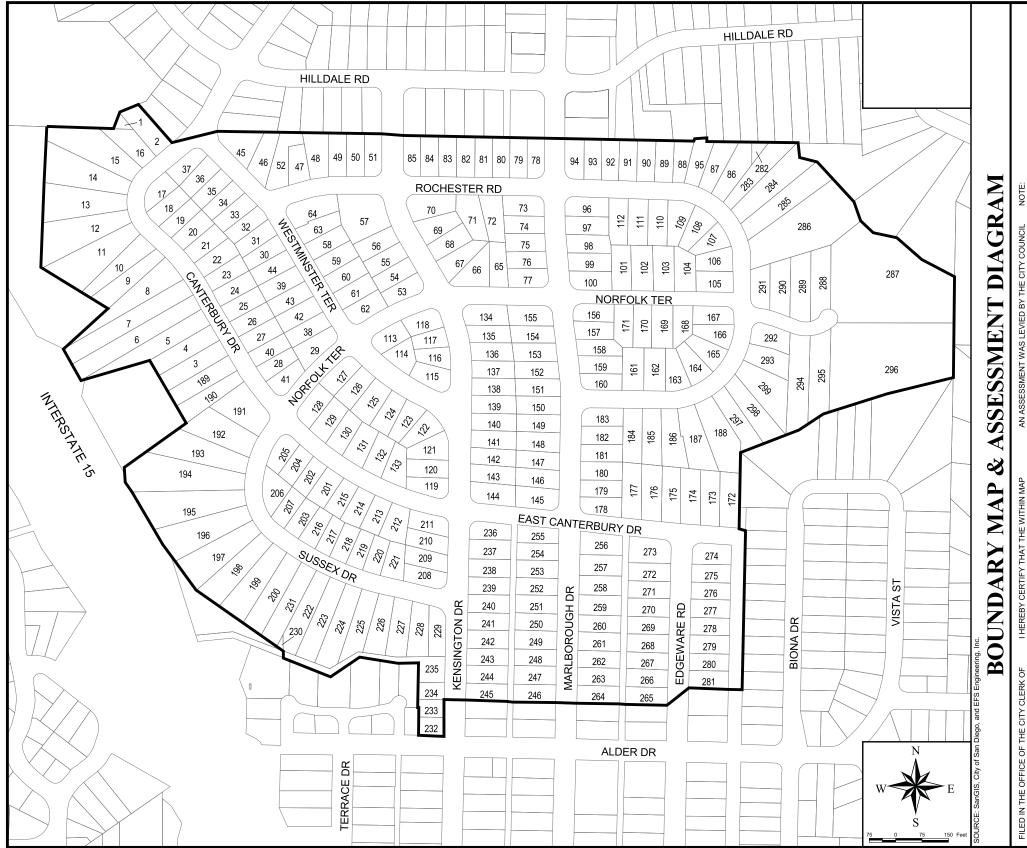

# **EXHIBIT A**

**District Boundary** 

|                                                                                                                          |                                                                                                                                       |                                                                                                                     |                                                                          | DATE: REVS:                                                                                                 | W.O.                                                                      |
|--------------------------------------------------------------------------------------------------------------------------|---------------------------------------------------------------------------------------------------------------------------------------|---------------------------------------------------------------------------------------------------------------------|--------------------------------------------------------------------------|-------------------------------------------------------------------------------------------------------------|---------------------------------------------------------------------------|
|                                                                                                                          |                                                                                                                                       |                                                                                                                     |                                                                          |                                                                                                             |                                                                           |
| LIGHTING MAINTENANCE ASSESSMENT DISTRICT                                                                                 | NG MAINTENANCE /                                                                                                                      | LIGHTI                                                                                                              | SAN DIEGO                                                                | SAN                                                                                                         |                                                                           |
| V MANOR                                                                                                                  | <b>KENSINGTON MANOR</b>                                                                                                               |                                                                                                                     | CITY OF                                                                  | CI                                                                                                          |                                                                           |
| #                                                                                                                        | ASSESSMENT LEVIED AGAINST EACH PARCEL OF<br>LAND SHOWN ON THIS ASSESSMENT DIAGRAM.                                                    | ), CITY CLERK<br>)<br>NIA                                                                                           | ELIZABETH MALAND, CITY CLERK<br>CITY OF SAN DIEGO<br>STATE OF CALIFORNIA | EFS ENGINEERING, INC.<br>P.O. Box 22370, San Diego, CA 92192 (858) 752-3490                                 | EFS ENGINEERING, INC.<br>P.O. Box 22370, San Diego, CA 92192 (858         |
| DLL<br>ENDENT LEGEND:<br>CH District Boundary                                                                            | REFERENCE IS MADE TO THE ASSESSMENT ROLL<br>RECORDED IN THE OFFICE OF THE SUPERINTENDENT<br>OF STREETS FOR THE EXACT AMOUNT OF EACH   |                                                                                                                     |                                                                          |                                                                                                             | PREPARED BY:                                                              |
| S OF KEFEK TO THE ENGINEER'S KEPOKT AND<br>A REFERENCED DOCUMENTS FOR DESCRIPTION<br>2014. OF IMPROVEMENTS AND SERVICES. | OFFICE OF THE SUPERIN LENDENT OF STREETS OF<br>THE CITY OF SAN DIEGO, STATE OF CALIFORNIA<br>ON THE DAY OF, 2014.                     | _, 2014, BY IIS RESOLUTION                                                                                          | NO.                                                                      | CITY CLERK<br>IA                                                                                            | ELIZABE IH MALANU, CILY CLERK<br>CITY OF SAN DIEGO<br>STATE OF CALIFORNIA |
| ALL DETAILS CONCERNING THE LINES AND<br>DIMENSIONS OF SUCH LOTS OR PARCELS.                                              | 2014; SAID ASSESSMENT DIAGRAM AND THE<br>ASSESSMENT ROLL WERE RECORDED IN THE                                                         | THE CITY COUNCIL AT A REGULAR MEETING<br>THEREOF, HELD ON THE DAY OF                                                | THE CITY COUNCIL<br>THEREOF, HELD ON                                     |                                                                                                             |                                                                           |
| AS THIS MAP, REFER TO THE COUNTY ASSESSOR'S<br>MAPS WHICH SHALL GOVERN WITH RESPECT TO                                   | ASSESSMENT DIAGRAM. SAID ASSESSMENT WAS<br>LEVIED ON THE DAY OF                                                                       | ASSESSMENT DISTRICT, CITY OF SAN DIEGO,<br>STATE OF CALIFORNIA, WAS APPROVED BY                                     | ASSESSMENT DIST<br>STATE OF CALIFOR                                      |                                                                                                             |                                                                           |
| DUCLE NOTE:<br>CES, FOR A DETAILED DESCRIPTION OF THE LINES AND<br>DIMENSIONS OF LOTS OR PARCELS SHOWN ON                | AN ASSESSMENT WAS LEVIED BY THE LOTS, PICCONCIL<br>OF THE CITY OF SAN DIEGO ON THE LOTS, PIECES,<br>AND PARCELS OF LAND SHOWN ON THIS | I TEREBT CENTIFT THAT THE WITHIN MAP<br>SHOWING PROPOSED BOUNDARIES OF THE<br>KENSINGTON MANOR LIGHTING MAINTENANCE | SHOWING PR<br>KENSINGTON                                                 | THED IN THE OFFICE OF THE CUTT CLERN OF<br>THE CITY OF SAN DIEGO, STATE OF CALIFORNIA,<br>THIS DAY OF 2014. | THE CITY OF SAN DIE<br>THIS DAY OF                                        |