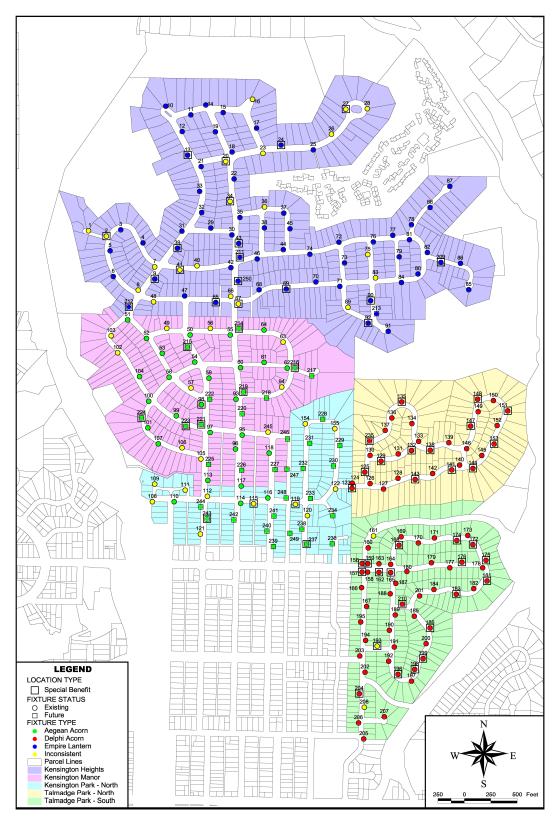

#### **District Boundary**

The District boundary is generally depicted in **Exhibit A**. The District Boundary Map and Assessment Diagram are on file in the Maintenance Assessment Districts section of the Parks and Recreation Department of the City, and, by reference, are made a part of this annual report.

#### **Project Description**

The authorized assessments will be used to fund specifically identified improvements and activities within the District. The District improvements and activities generally consist of procurement, installation, repair, replacement, operation and maintenance of identified ornamental (Aegean Acorn style) street lighting improvements in the District conceptually shown in **Figure 1**.

**FIGURE 1: Kensington Lighting Improvements** 

For additional detail as to the location, type of improvements, and activities performed by the District, please refer to the maps, improvement plans, engineering drawings, maintenance specifications, the Engineer's Reports and other associated documents on file with the Maintenance Assessment Districts section of the Parks and Recreation Department of the City. These documents, collectively, are incorporated herein by reference and made part of this annual report.