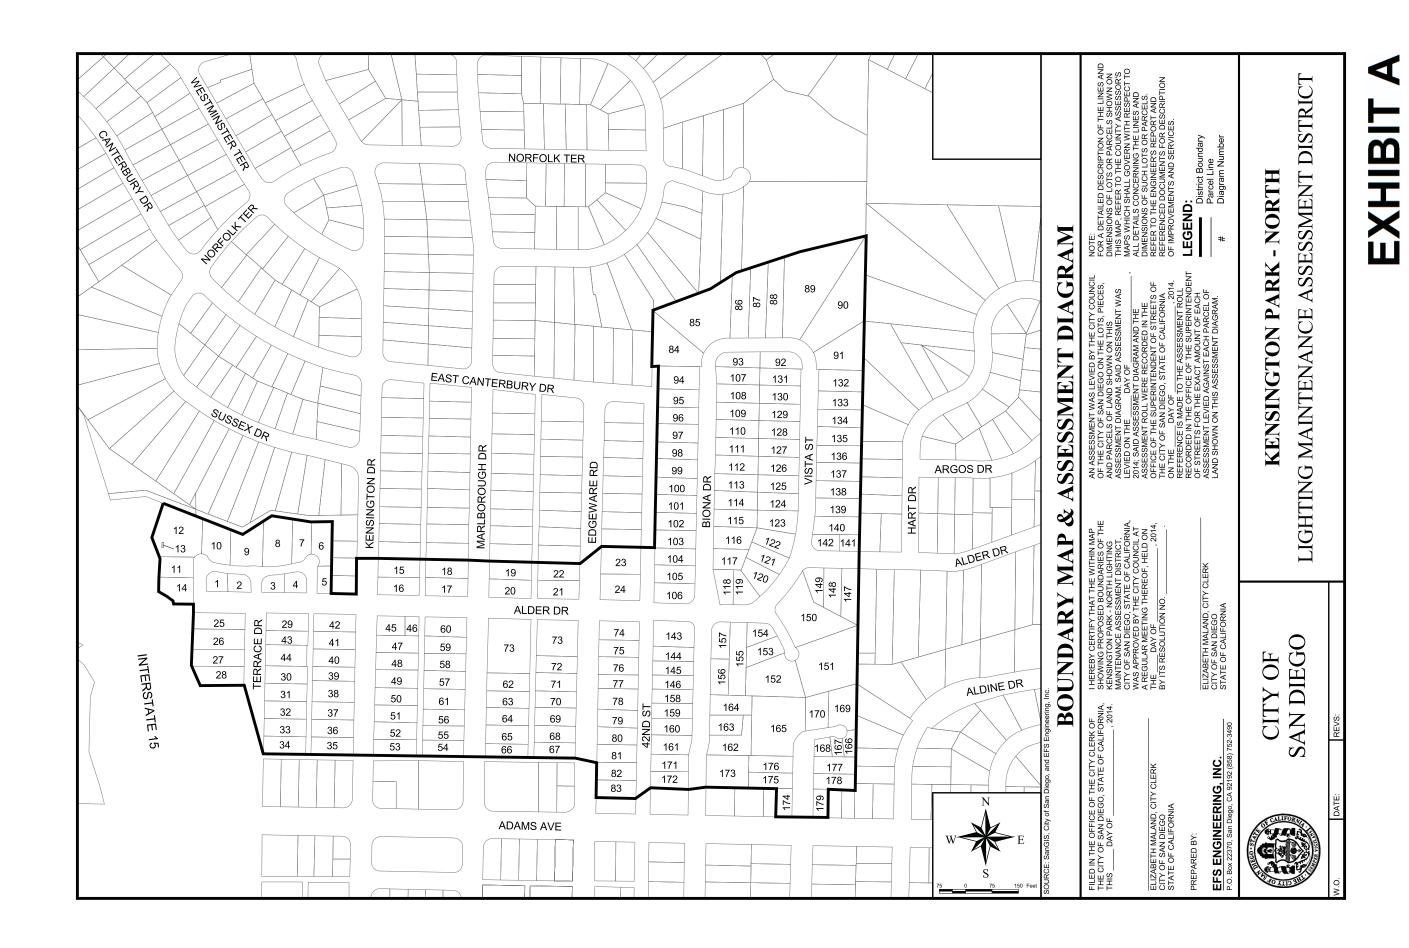

#### **District Boundary**

The District boundary is generally depicted in **Exhibit A**. The District Boundary Map and Assessment Diagram are on file in the Maintenance Assessment Districts section of the Parks and Recreation Department of the City, and, by reference, are made a part of this annual report.

### **EXHIBIT A**

**District Boundary** 

Estimated Budget – Revenue & Expense Statement for Fiscal Year 2023