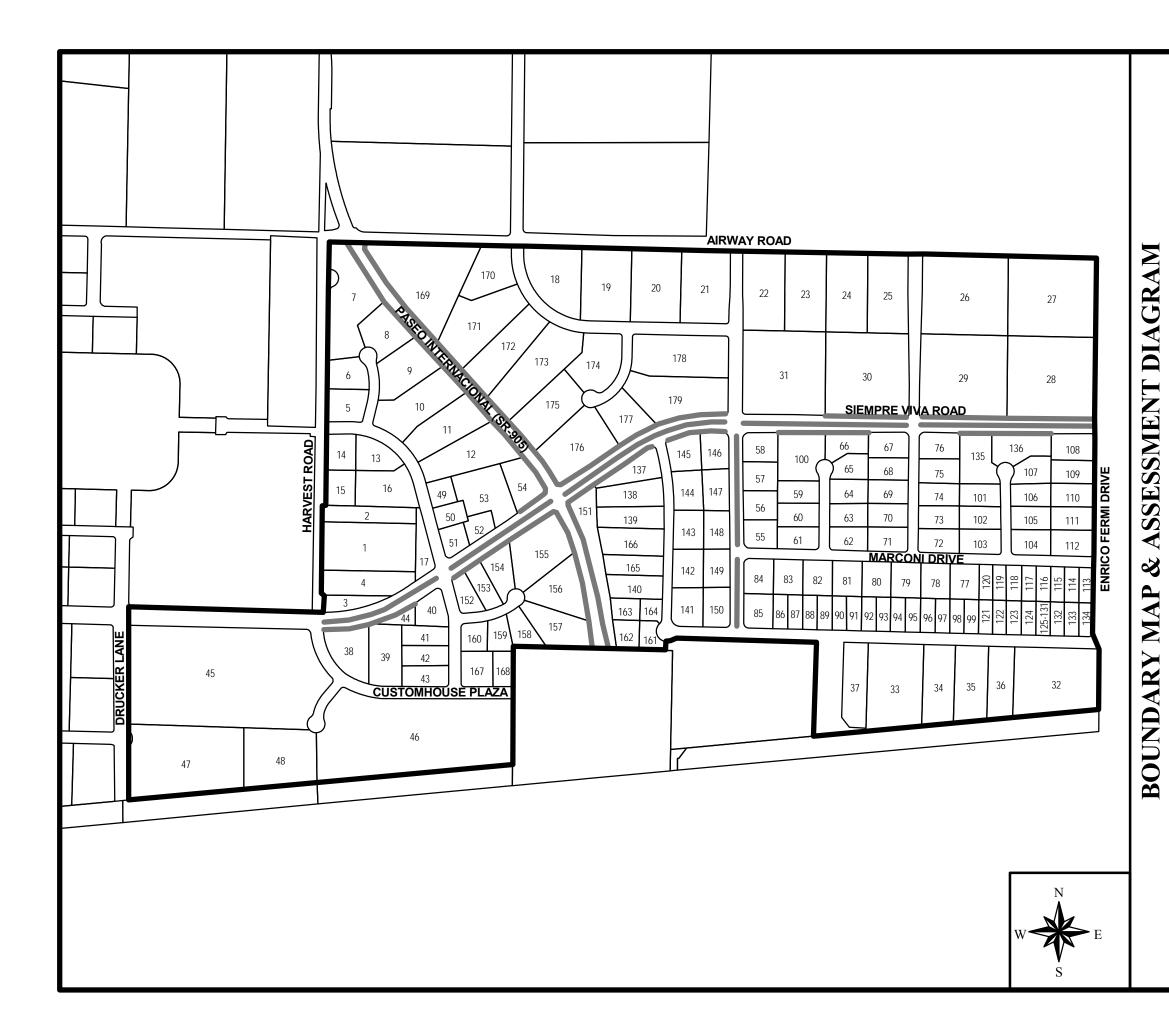

## Background

|                     | The Otay International Center Maintenance Assessment District<br>(District), originally known as the "Otay International Center<br>Landscape Maintenance District," was established by the City of San<br>Diego (City) on July 12, 1994 by City Council Resolution R-284276.<br>The District was subsequently re-formed on July 17, 2000 by City<br>Council Resolution R-293462 primarily for purposes of compliance<br>with Proposition 218 and to permit future cost-indexing. The purpose<br>of the District was, and still is, to fund specifically identified<br>improvements and activities within the boundary of the District. |
|---------------------|----------------------------------------------------------------------------------------------------------------------------------------------------------------------------------------------------------------------------------------------------------------------------------------------------------------------------------------------------------------------------------------------------------------------------------------------------------------------------------------------------------------------------------------------------------------------------------------------------------------------------------------|
|                     | In conformity with §65.0221 of the "San Diego Maintenance<br>Assessment District Procedural Ordinance," the City adopted<br>Resolution No. R-310618 on July 22, 2016, approving the annual<br>budget and assessments for Fiscal Year 2017, and authorizing the levy<br>of the assessments for the life of the District, consistent with the<br>benefit findings and assessment apportionment method contained in<br>the approved formational and all subsequently updated Engineer's<br>Reports (Engineer's Reports). The Engineer's Reports are on file with<br>the City Clerk, and incorporated herein by reference.                 |
|                     | The District is authorized and administered under the provisions of the "San Diego Maintenance Assessment District Procedural Ordinance." This annual report has been prepared pursuant to the requirements of §65.0220 of the "San Diego Maintenance Assessment District Procedural Ordinance."                                                                                                                                                                                                                                                                                                                                       |
| District Boundary   |                                                                                                                                                                                                                                                                                                                                                                                                                                                                                                                                                                                                                                        |
| -                   | The District boundary is generally depicted in <b>Exhibit A</b> . The District Boundary Map and Assessment Diagram are on file in the Maintenance Assessment Districts section of the Parks and Recreation Department of the City, and, by reference, are made a part of this annual report.                                                                                                                                                                                                                                                                                                                                           |
| Project Description |                                                                                                                                                                                                                                                                                                                                                                                                                                                                                                                                                                                                                                        |
|                     | The authorized assessments will be used to fund specifically identified<br>improvements and activities within the District. The District<br>improvements and activities generally consist of maintenance and<br>servicing of streetscapes and landscaped center medians along major<br>arterial streets and the corridors within the District, parkway<br>landscaping along Paseo Internacional (State Route 905) from the U.S.<br>Customs Station to Airway Road, and landscaped and hardscaped<br>medians along Siempre Viva Road from Harvest Road to Enrico Fermi                                                                  |

Drive. The approximate location of the improvements is generally shown on **Exhibit A**.

For additional detail as to the location, type of improvements, and activities performed by the District, please refer to the maps, improvement plans, engineering drawings, maintenance specifications, the Engineer's Reports and other associated documents on file with the Maintenance Assessment Districts section of the Parks and Recreation Department of the City. These documents, collectively, are incorporated herein by reference and made part of this annual report.

#### **Summary Results**

The District Boundary is presented in Exhibit A.

An estimate of the annual costs of the improvements and activities provided by the District is included as **Exhibit B**.

The assessment methodology utilized is as described in the text of this annual report. Based on this methodology, the assessments for each parcel were calculated and are shown in the Preliminary Assessment Roll (**Exhibit C**).

Each lot or parcel of land within the District has been identified by unique County Assessor's Parcel Number in the Preliminary Assessment Roll and on the Boundary Map and Assessment Diagram referenced herein.

## **EXHIBIT A**

**District Boundary** 

| FILED IN THE OFFICE OF THE CITY CLERK OF<br>THE CITY OF SAN DIEGO, STATE OF CALIFORNIA<br>THIS DAY OF, 200,<br>CHARLES G, ABDELNOUR, CITY CLERK<br>CITY OF SAN DIEGO<br>STATE OF CALIFORNIA | COF I HEREBY CERTIFY THAT THE WITHIN MAP<br>CRNIA, SHOWING PROPOSED BOUNDARIES OF THE<br>OTAY INTERNATIONAL CENTER MAINTENANCE<br>ASSESSMENT DISTRICT, CITY OF SAN DIEGO,<br>STATE OF CALLEORNIA, WAS APPROVED BY THE<br>CITY COUNCIL AT A REGULAR MEETING THEREO<br>HELD ON THE DAY OF<br>2000, BY ITS RESOLUTION NO. | E WITHIN MAP<br>LIDARIES OF THE<br>ER MAINTENANCE<br>ER MAINTENANCE<br>S APPROVED BY THE<br>R MEETING THEREOF,<br>O. | AN ASSESSMENT WAS LEVIED BY THE CITY COUNCIL<br>OF THE CITY OF SAN DIEGO ON THE LOTS, PIECES,<br>AND PARCELS OF LAND SHOWN ON THIS<br>ASSESSMENT DIAGRAM. SAID ASSESSMENT WAS<br>LEVIED ON THE<br>2000: SAID ASSESSMENT DIAGRAM AND THE<br>ASSESSMENT ROLL WERE RECORDED IN THE<br>OFFICE OF THE SUPERINTENDENT OF STREFTS OF<br>THE CITY OF SAN DIEGO, STATE OF CALIFORNIA<br>ON THE | NOTE:<br>FOR A DETALLED DESCRIPTION OF THE LINES AND<br>DIMENSIONS OF LOTS OR PARCELS SHOWN ON<br>THIS MAP, REFER TO THE COUNTY ASSESSOR'S<br>MAPS WHICH FALL GOVERN WITH RESPECT TO<br>ALL DETALLS CONCERNING THE LINES AND<br>DIMENSIONS OF SUCH LOTS OR PARCELS.<br><b>LEGEND:</b> |
|---------------------------------------------------------------------------------------------------------------------------------------------------------------------------------------------|------------------------------------------------------------------------------------------------------------------------------------------------------------------------------------------------------------------------------------------------------------------------------------------------------------------------|----------------------------------------------------------------------------------------------------------------------|---------------------------------------------------------------------------------------------------------------------------------------------------------------------------------------------------------------------------------------------------------------------------------------------------------------------------------------------------------------------------------------|---------------------------------------------------------------------------------------------------------------------------------------------------------------------------------------------------------------------------------------------------------------------------------------|
| PREPARED BY:<br>BOYLE ENGINEERING CORPORATION<br>7807 Corroy Court, Suite 200, San Diego, California 92111 (858) 248-8080                                                                   | CHARLES G. ABDELNOUR, CIT<br>CITY OF SAN DIEGO<br>STATE OF CALIFORNIA<br>8) 268-8080                                                                                                                                                                                                                                   | ITY CLERK                                                                                                            | REFERENCE IS MADE TO THE ASSESSIMENT ROLL<br>RECORDED IN THE OFFICE OF THE SUPERINTENDENT<br>OF STREETS FOR THE EXACT AMOUNT OF EACH<br>ASSESSMENT LEVIED AGAINST EACH PARCEL OF<br>LAND SHOWN ON THIS ASSESSMENT DIAGRAM.                                                                                                                                                            | District Boundary     Improvement Locations     Parcel Lines                                                                                                                                                                                                                          |
|                                                                                                                                                                                             | CITY OF                                                                                                                                                                                                                                                                                                                | $0\mathbf{T}_{A}$                                                                                                    | OTAY INTERNATIONAL CENTER                                                                                                                                                                                                                                                                                                                                                             | AL CENTER                                                                                                                                                                                                                                                                             |
| SA                                                                                                                                                                                          | SAN DIEGU                                                                                                                                                                                                                                                                                                              | MAIN                                                                                                                 | MAINTENANCE ASSESSMENT DISTRICT                                                                                                                                                                                                                                                                                                                                                       | <b>1ENT DISTRICT</b>                                                                                                                                                                                                                                                                  |
| W.O. DATE: MAY 2000 R                                                                                                                                                                       | REVS:                                                                                                                                                                                                                                                                                                                  |                                                                                                                      |                                                                                                                                                                                                                                                                                                                                                                                       |                                                                                                                                                                                                                                                                                       |
| SD-504-502-45/OIC APR                                                                                                                                                                       |                                                                                                                                                                                                                                                                                                                        |                                                                                                                      |                                                                                                                                                                                                                                                                                                                                                                                       | EXHIBIT A                                                                                                                                                                                                                                                                             |