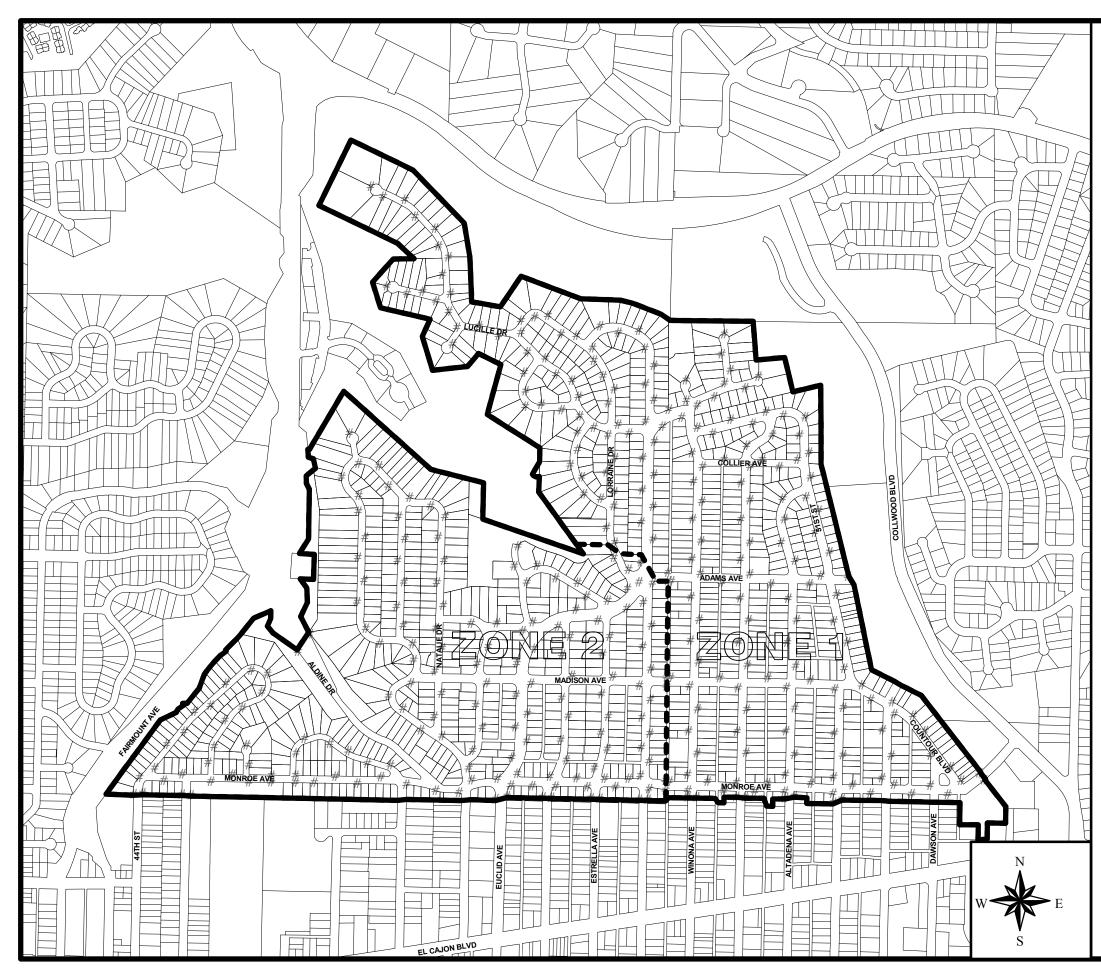

### **District Boundary**

The District boundary is generally depicted in **Exhibit A**. The District Boundary Map and Assessment Diagram are on file in the Maintenance Assessment Districts section of the Parks and Recreation Department of the City, and, by reference, are made a part of this annual report.

### **Project Description**

The authorized assessments will be used to fund specifically identified improvements and activities within the District. The District improvements and activities generally consist of maintenance and servicing of existing and proposed ornamental lighting, decorative gates, landscaping, hardscape features (sidewalks, curbs, gutters, etc.), trees and other community-wide improvements and activities in the District. The approximate location of the improvements is generally shown on **Exhibit A**.

### **EXHIBIT A**

**District Boundary** 

**BOUNDARY MAP** 