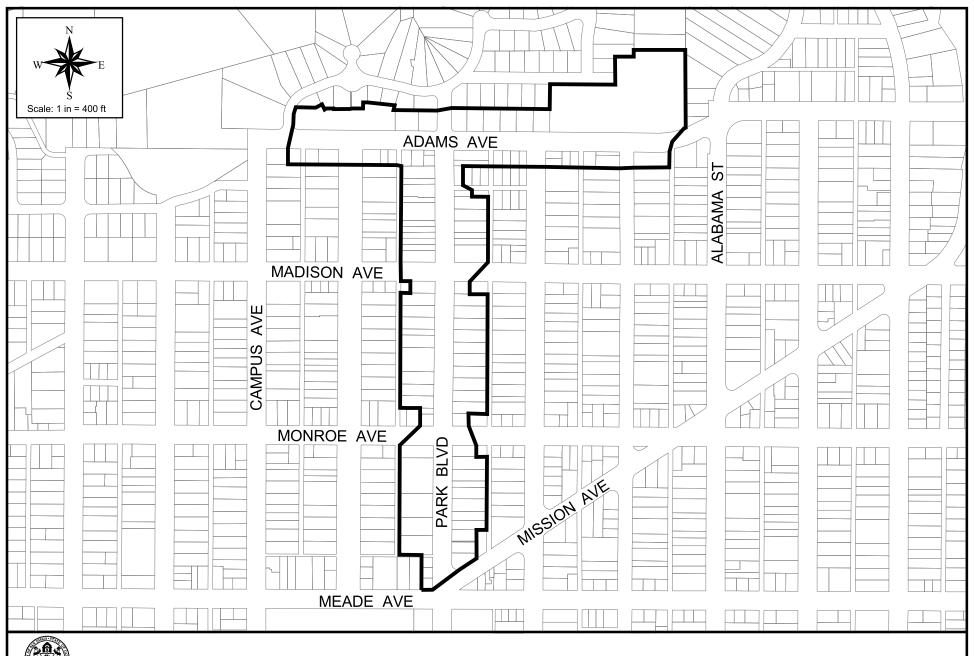

### **District Boundary**

The District boundary is generally depicted in **Exhibit A**. The District Boundary Map and Assessment Diagram are on file in the Maintenance Assessment Districts section of the Parks and Recreation Department of the City, and, by reference, are made a part of this annual report.

### **Project Description**

The authorized assessments will be used to fund specifically identified improvements and activities within the District. The District improvements and activities generally consist of maintenance and servicing of landscaped and hardscaped areas, gutter sweeping, and sidewalk cleaning in the District. The approximate location of the improvements is generally shown **Exhibit A**.

# **EXHIBIT A**

**District Boundary** 

**University Heights Maintenance Assessment District** 

**EXHIBIT A** 