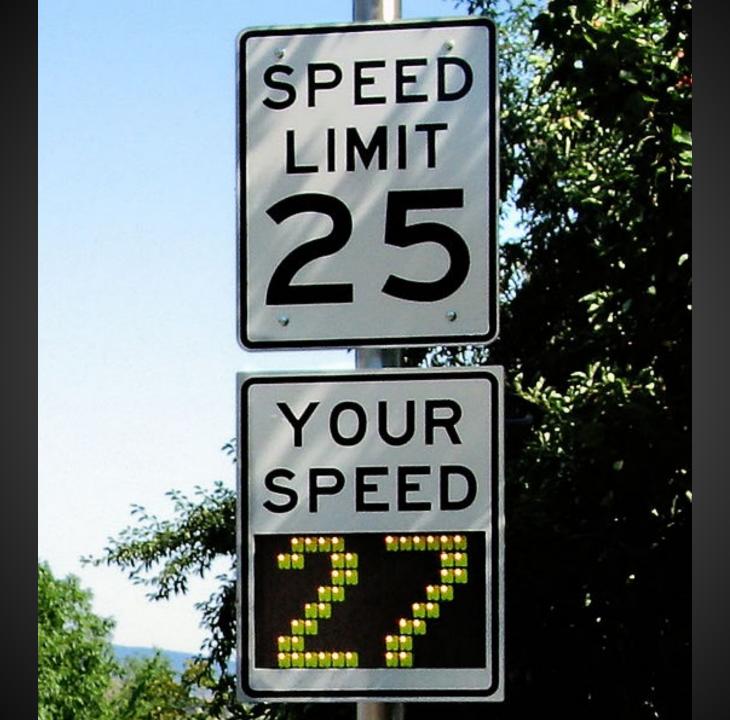

Check status

Hit by a vehicle traveling at

9 out of 10 pedestrians survive.

Hit by a vehicle traveling at

5 out of 10 pedestrians survive.

Hit by a vehicle traveling at

only 1 out of 10 pedestrians survives.