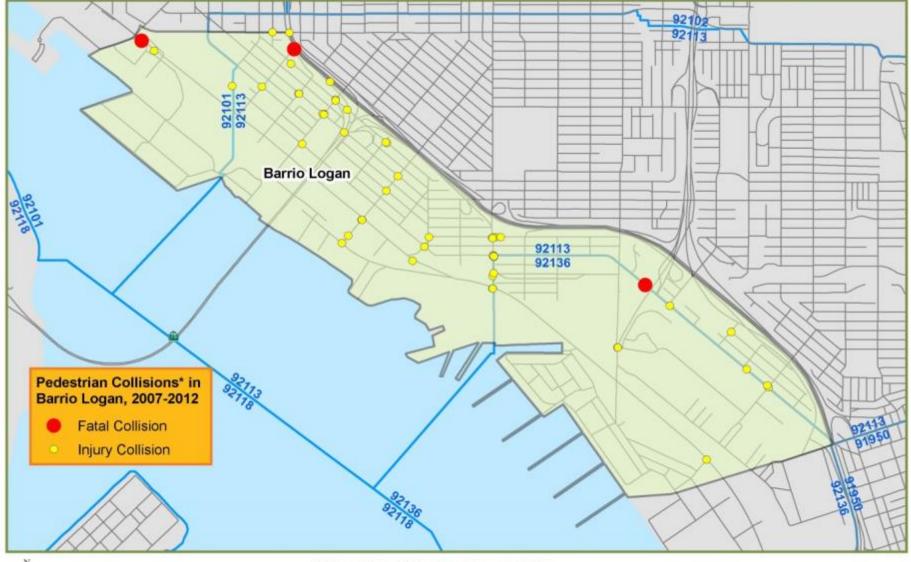

#### Barrio Logan Pedestrian Motor Vehicle Collisions (MVC)

\*Motor vehicle collisions involving a pedestrian. Source: Statewide Integrated Traffic Records System (SWITRS), 2007-2012 Database.

Map Date: March 11, 2016
Maps/Analysis by County of San Diego, Community Health Statistics Unit
Contact Maria Peña, Leslie Ray 619.285.6525
LiveWellSD.org