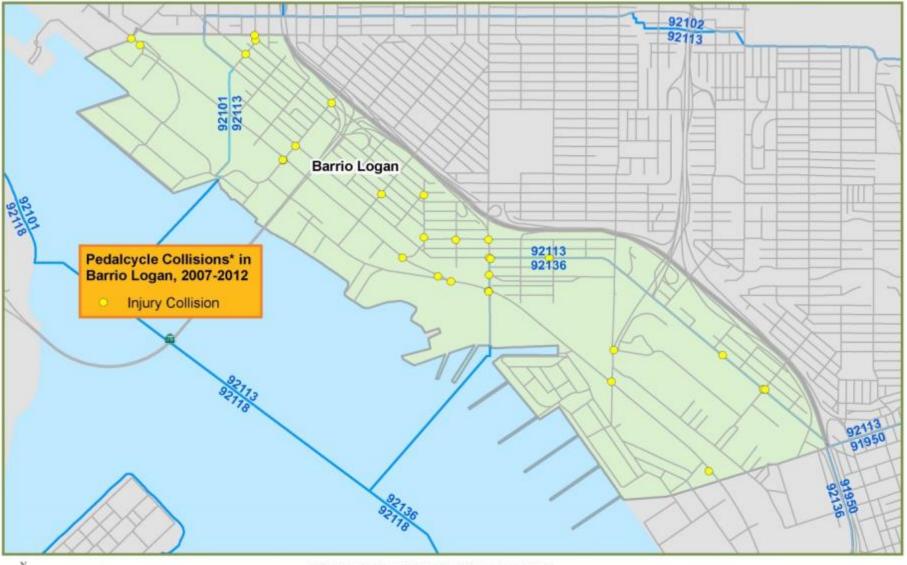

### Barrio Logan Pedalcycle Motor Vehicle Collisions (MVC)

\*Motor vehicle collisions involving a pedalcycle. Source: Statewide Integrated Traffic Records System (SWITRS), 2007-2012 Database.

Map Date: March 11, 2016
Maps/Analysis by County of San Diego, Community Health Statistics Unit
Contact Maria Peña, Leslie Ray 619.285.6525
LiveWellSD.org