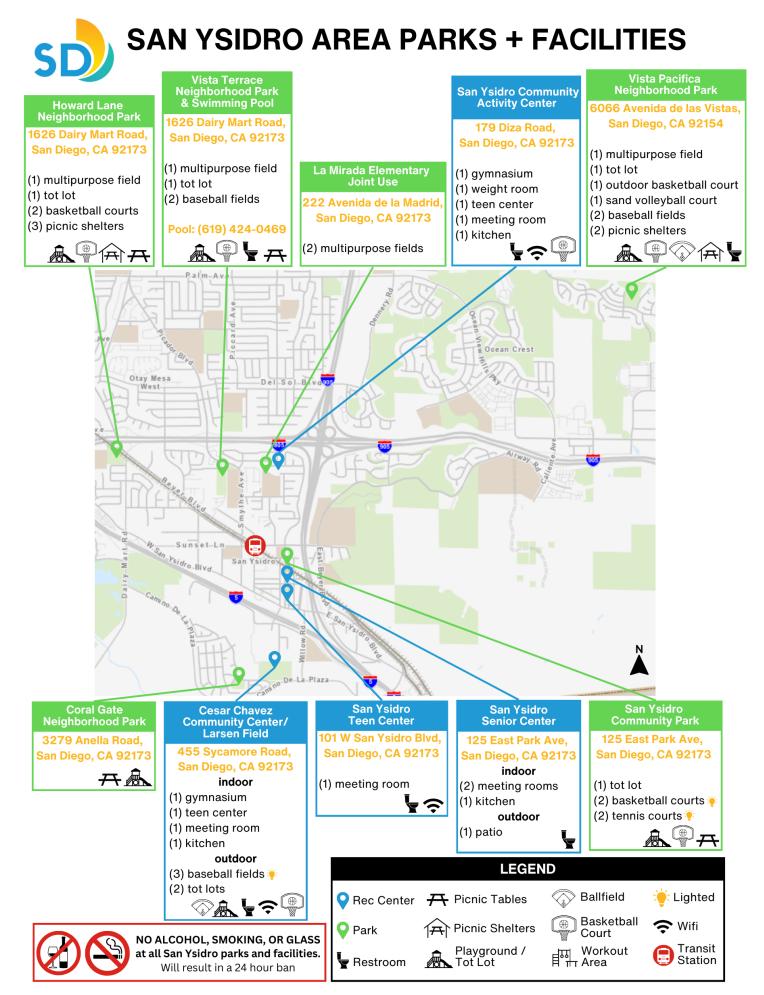

#### **NEIGHBORHOOD PARKS**

San Ysidro CP | 125 East Park Ave (619) 424-0472

La Mirada JU | 222 Avenida de la Madrid (619) 424-0472

Vista Terrace NP | 301 Athey Ave (619) 424-0472

Howard Lane NP | 1626 Dairy Mart Rd (619) 424-0472

Coral Gate NP | 3279 Anella Rd (619) 424-0464

Vista Pacifica NP | 6066 Avenida de las Vistas (619) 424-0464

Call San Ysidro Community Activity Center at (619) 424-0472 for Howard Lane NP, La Mirada (619) 424-0464 for Coral Gate NP, Larsen Field, Joint Use Fields, San Ysidro CP, San Ysidro Senior Center, and Vista Terrace NP.

**Call Cesar Chavez Community Center at** and Vista Pacifica NP.