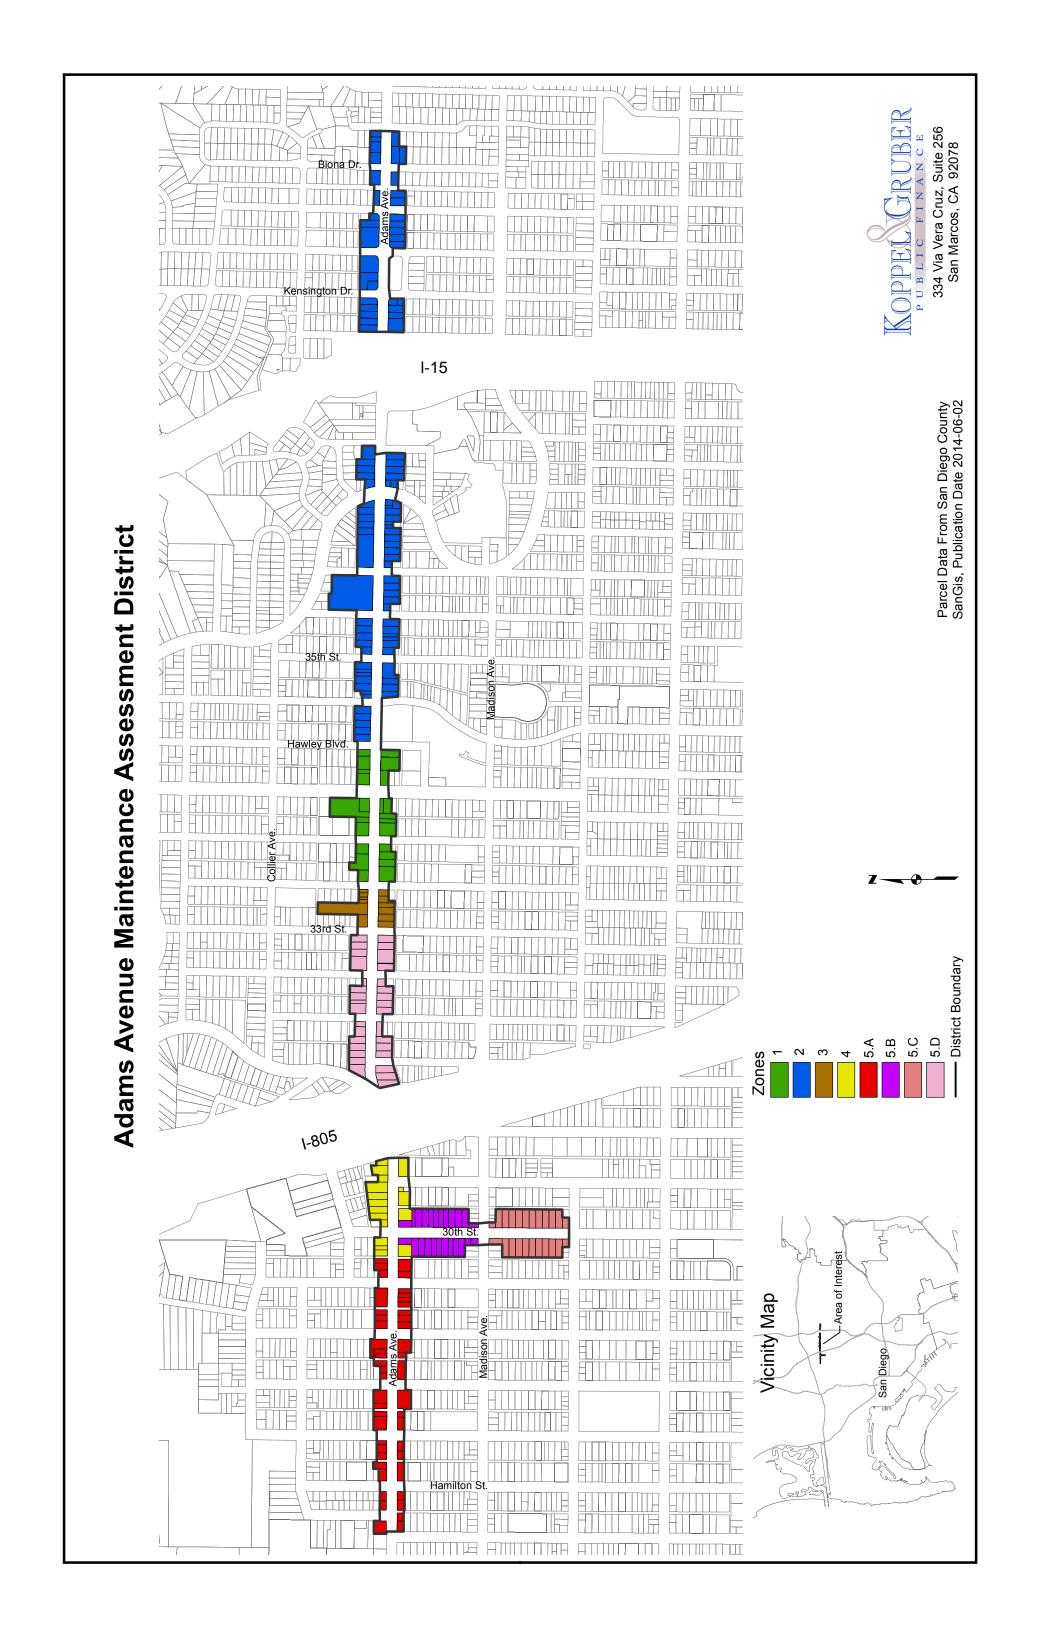

#### A. GENERAL DESCRIPTION OF THE DISTRICT

The territory within the District consists of all lots, parcels and subdivisions of land as shown on the Boundary Diagram titled "Map of Proposed Boundaries of the City of San Diego Adams Avenue Maintenance Assessment District" contained within this report in Section VI

The District is generally located along Adams Avenue between 33<sup>rd</sup> Street and 39<sup>th</sup> Street and between Terrace Drive and Vista Street. The Adams Avenue Business Association manages the District.

The District is divided into five Zones located along Adams Avenue and are described as follows:

- **Zone 1** Felton Street to Mansfield Street
- **Zone 2** Mansfield Street to 39<sup>th</sup> Street and Terrace Drive to Vista Street
- **Zone 3** 33<sup>rd</sup> Street to Felton Street
- **Zone 4** Mid-block east of Kansas Street to Interstate 805
- **Zone 5** Arizona Street to mid-block east of Kansas Street and from Interstate 805 to 33<sup>rd</sup> Street and 30<sup>th</sup> Street from Adams Avenue to Monroe Avenue. Zone 5 is further divided into four (4) sub-districts described as follows:
  - Sub-District A Arizona Street to mid-block east of Kansas Street along Adams Avenue
  - Sub-District B Adams Avenue to Madison Avenue along 30<sup>th</sup> Street
  - Sub-District C Madison Avenue to Monroe Avenue along 30<sup>th</sup> Street
  - Sub-District D Interstate 805 to 33<sup>rd</sup> Street along Adams Avenue

# SECTION VI. ASSESSMENT DIAGRAM

The parcels within the Adams Avenue Maintenance Assessment District consist of all lots, parcels depicted within the boundaries of the District. The District diagram reflecting the exterior boundaries of the District and the Zones of benefit is on file with the City Clerk.