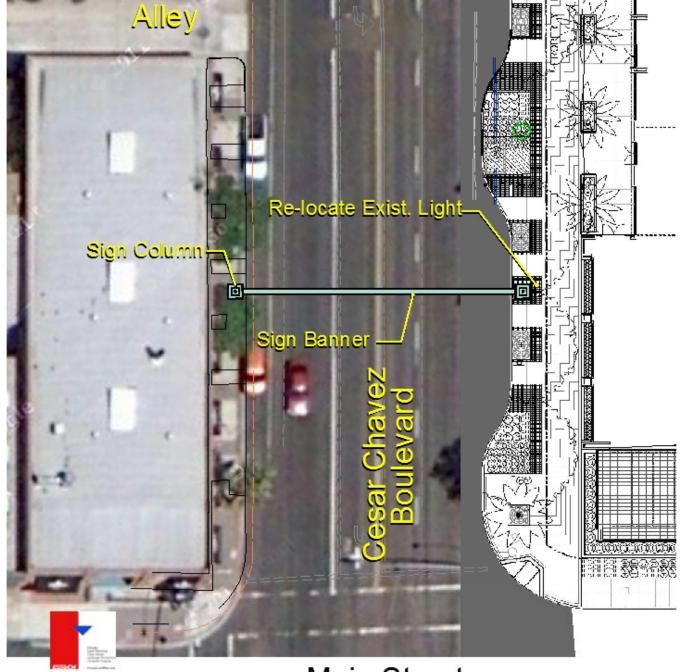

ez
    - Enhanced median
    - Message signs for truck idling
    - Raised median on Cesar Chavez
    - Gateway sign

### GATEWAY SIGN DESIGN PROCESS

- Three public meetings
  - August 30
  - October 4
  - November 14
- Small group design meeting
  - November 27
- Maintenance Assessment District
  - January 17
- Purpose receive design input and refine at each meeting

## CONCEPT DESIGN PROCESS

## **OPTIONS WERE DEVELOPED**





CESAR E. CHAVEZ PARKWAY - EASTBOUND





CESAR E. CHAVEZ PARKWAY - EASTBOUND





CESAR E. CHAVEZ PARKWAY - EASTBOUND COLUMNS: CERAMIC TILES





CESAR E. CHAVEZ PARKWAY - EASTBOUND





CESAR E. CHAVEZ PARKWAY - EASTBOUND



## 2 Basic Concepts Were Decided Upon



## **COLORS ARE IMPORTANT**















# **Concept Was Refined**





# **SIGN LOCATION**









Site Plan

Main Street

Barrio Logan Community Sign



## Final Simulation - Looking Northeast



## Final Simulation Enlargement - Looking Northeast



#### **NEXT STEPS**

- Board of Port Commissioners
  - Presentation and update
    - March 2013 tentative
- Begin construction
  - Late 2013
- Finish Construction
  - Mid to Late 2014

City of San Diego Barrio Logan Community Plan Update

http://www.sandiego.gov/planning/community/cpu/barriologan/index.shtml

# FEEDBACK AND WARAP UP