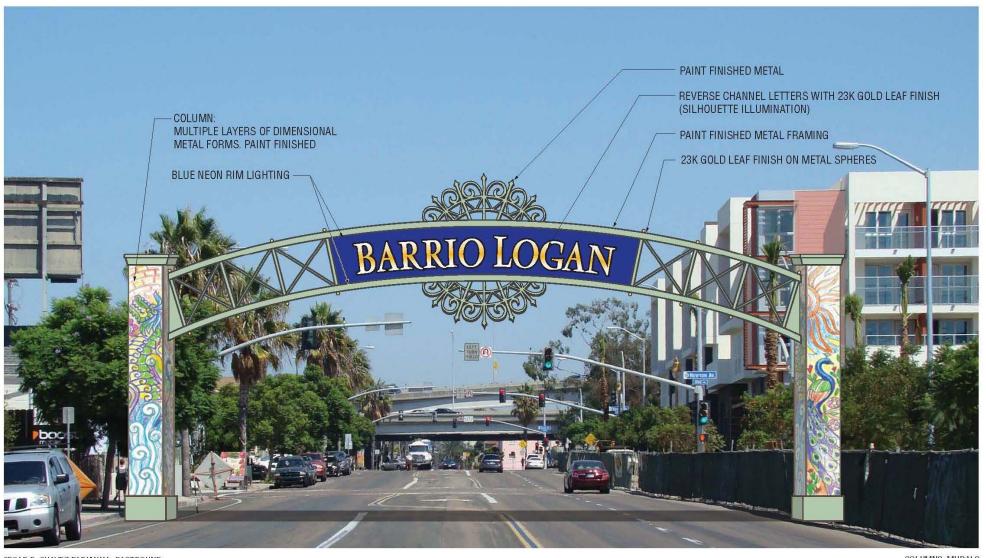

## BARRIO LOGAN GATEWAY SIGN

Ready to Submit! Community Meeting January 30, 2013

#### **HISTORY**

- Transportation Corridor Improvement Funds (TCIF)
- 3 Projects Port Access
  - Bay Marina & Civic Center
    - Almost complete
  - Harbor Dr./Cesar Chavez improvements
    - Extension of left turn pocket to Cesar Chavez
    - Enhanced median
    - Message signs for truck idling
    - Raised median on Cesar Chavez
    - Gateway sign

### GATEWAY SIGN DESIGN PROCESS

- Three public meetings
  - August 30
  - October 4
  - November 14
- Small group design meeting
  - November 27
- Maintenance Assessment District
  - January 17
- Purpose receive design input and refine at each meeting

## CONCEPT DESIGN PROCESS

## **OPTIONS WERE DEVELOPED**





CESAR E. CHAVEZ PARKWAY - EASTBOUND





CESAR E. CHAVEZ PARKWAY - EASTBOUND





CESAR E. CHAVEZ PARKWAY - EASTBOUND COLUMNS: CERAMIC TILES





CESAR E. CHAVEZ PARKWAY - EASTBOUND





CESAR E. CHAVEZ PARKWAY - EASTBOUND



## 2 Basic Concepts Were Decided Upon



## **COLORS ARE IMPORTANT**















# **Concept Was Refined**





# **SIGN LOCATION**









Site Plan

Main Street

Barrio Logan Community Sign



## Final Simulation - Looking Northeast



## Final Simulation Enlargement - Looking Northeast



#### **NEXT STEPS**

- Board of Port Commissioners
  - Presentation and update
    - March 2013 tentative
- Begin construction
  - Late 2013
- Finish Construction
  - Mid to Late 2014

City of San Diego Barrio Logan Community Plan Update

http://www.sandiego.gov/planning/community/cpu/barriologan/index.shtml

# FEE