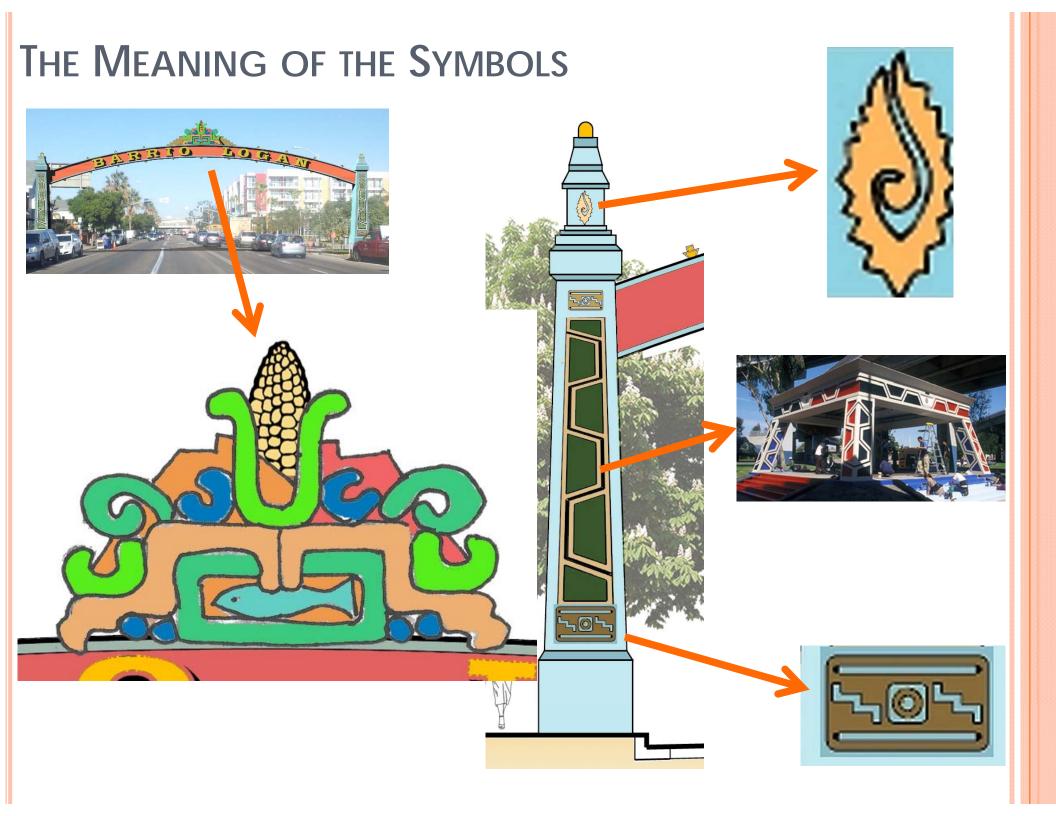

t turn pocket to Cesar Chavez
    - Enhanced median
    - Message signs for truck idling
    - Raised median on Cesar Chavez
    - Gateway sign

### GATEWAY SIGN DESIGN PROCESS

- Three public meetings
  - August 30
  - October 4
  - November 14
- Small group design meeting
  - November 27
- Maintenance Assessment District
  - January 17
- Purpose receive design input and refine at each meeting

## CONCEPT DESIGN PROCESS

## **OPTIONS WERE DEVELOPED**





CESAR E. CHAVEZ PARKWAY - EASTBOUND





CESAR E. CHAVEZ PARKWAY - EASTBOUND





CESAR E. CHAVEZ PARKWAY - EASTBOUND COLUMNS: CERAMIC TILES





CESAR E. CHAVEZ PARKWAY - EASTBOUND





CESAR E. CHAVEZ PARKWAY - EASTBOUND



## 2 Basic Concepts Were Decided Upon



## **COLORS ARE IMPORTANT**















# **Concept Was Refined**





# **SIGN LOCATION**









Site Plan

Main Street

Barrio Logan Community Sign



## Final Simulation - Looking Northeast



## Final Simulation Enlargement - Looking Northeast



#### **NEXT STEPS**

- Board of Port Commissioners
  - Presentation and update
    - March 2013 tentative
- Begin construction
  - Late 2013
- Finish Construction
  - Mid to Late 2014

City of San Diego Barrio Logan Community Plan Update

http://www.sandiego.gov/planning/community/cpu/barriologan/index.shtml

# FEEDBACK AND WARAP UP