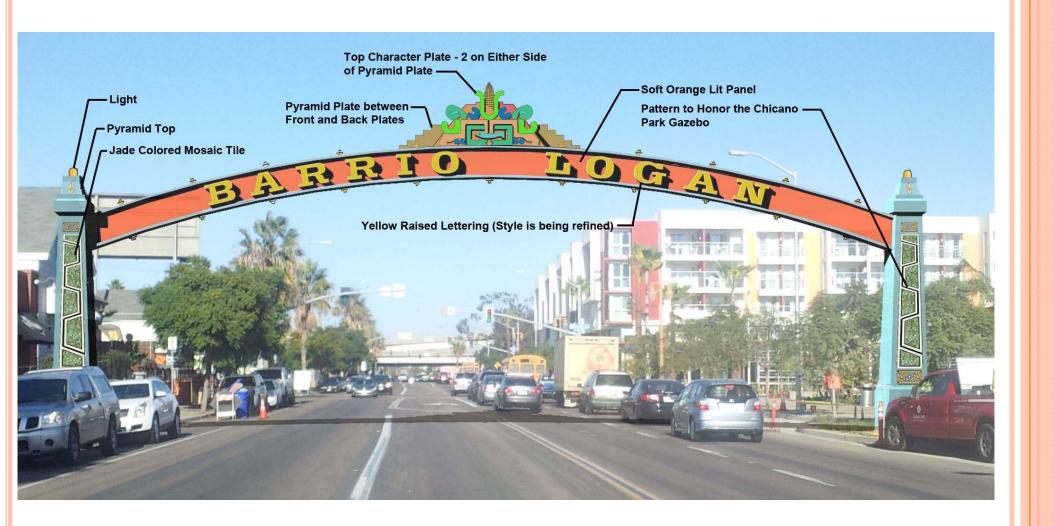

## Final Simulation - Looking Northeast

## Final Simulation Enlargement - Looking Northeast