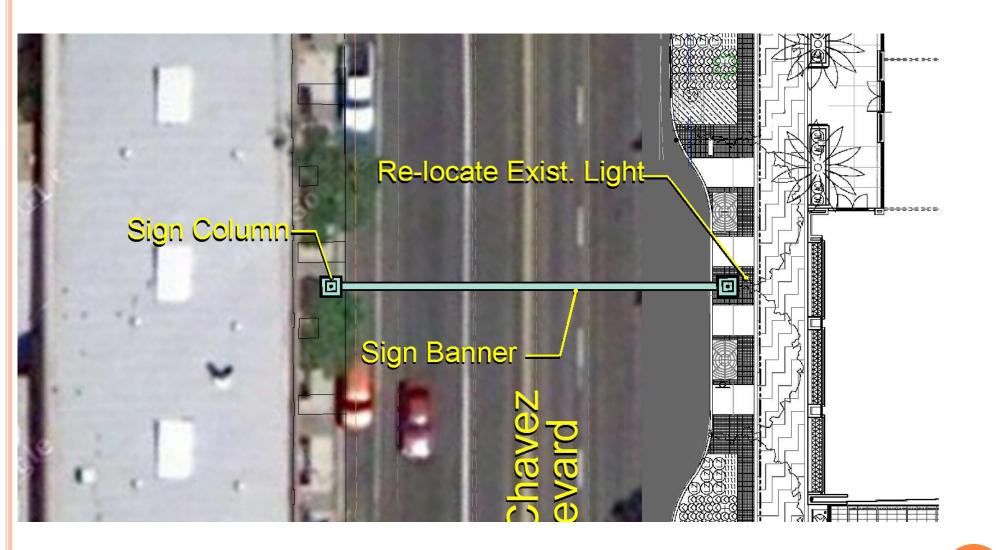

ling
    - Raised median on Cesar Chavez
    - Gateway sign

### GATEWAY SIGN DESIGN PROCESS

- Three public meetings
  - August 30
  - October 4
  - November 14
- Small group design meeting
  - November 27
- Maintenance Assessment District
  - January 17
- Purpose receive design input and refine at each meeting

## CONCEPT DESIGN PROCESS

## **OPTIONS WERE DEVELOPED**





CESAR E. CHAVEZ PARKWAY - EASTBOUND





CESAR E. CHAVEZ PARKWAY - EASTBOUND





CESAR E. CHAVEZ PARKWAY - EASTBOUND COLUMNS: CERAMIC TILES





CESAR E. CHAVEZ PARKWAY - EASTBOUND





CESAR E. CHAVEZ PARKWAY - EASTBOUND



## 2 Basic Concepts Were Decided Upon



## **COLORS ARE IMPORTANT**















# **Concept Was Refined**





# **SIGN LOCATION**









Site Plan

Main Street

Barrio Logan Community Sign



## Final Simulation - Looking Northeast



## Final Simulation Enlargement - Looking Northeast



#### **NEXT STEPS**

- Board of Port Commissioners
  - Presentation and update
    - March 2013 tentative
- Begin construction
  - Late 2013
- Finish Construction
  - Mid to Late 2014

City of San Diego Barrio Logan Community Plan Update

http://www.sandiego.gov/planning/community/cpu/barriologan/index.shtml

# FEEDBACK AND WARAP UP