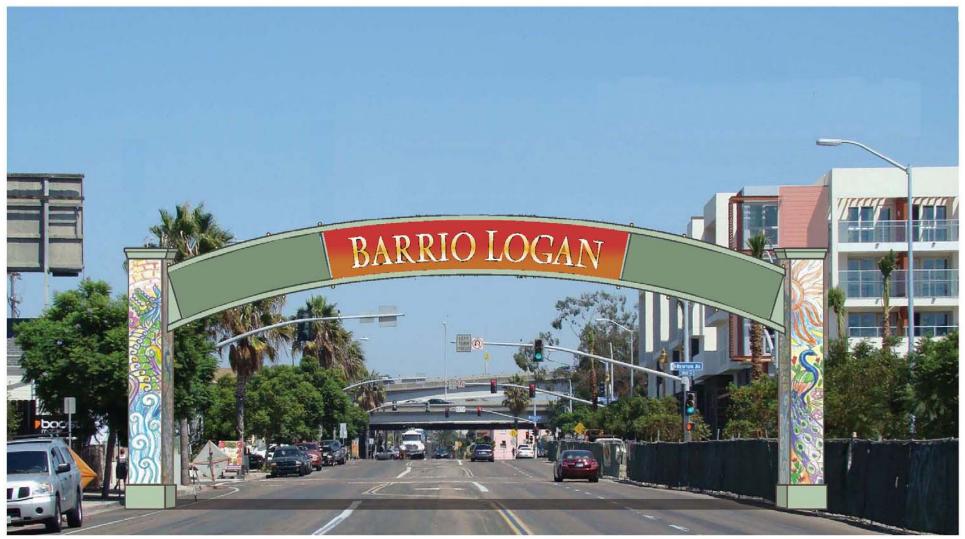

## BARRIO LOGAN GATEWAY SIGN

Ready to Submit! Community Meeting January 30, 2013

#### **HISTORY**

- Transportation Corridor Improvement Funds (TCIF)
- 3 Projects Port Access
  - Bay Marina & Civic Center
    - Almost complete
  - Harbor Dr./Cesar Chavez improvements
    - Extension of left turn pocket to Cesar Chavez
    - Enhanced median
    - Message signs for truck idling
    - Raised median on Cesar Chavez
    - Gateway sign

### GATEWAY SIGN DESIGN PROCESS

- Three public meetings
  - August 30
  - October 4
  - November 14
- Small group design meeting
  - November 27
- Maintenance Assessment District
  - January 17
- Purpose receive design input and refine at each meeting

## CONCEPT DESIGN PROCESS

## **OPTIONS WERE DEVELOPED**





CESAR E. CHAVEZ PARKWAY - EASTBOUND





CESAR E. CHAVEZ PARKWAY - EASTBOUND





CESAR E. CHAVEZ PARKWAY - EASTBOUND COLUMNS: CERAMIC TILES





CESAR E. CHAVEZ PARKWAY - EASTBOUND





CESAR E. CHAVEZ PARKWAY - EASTBOUND



## 2 Basic Concepts Were Decided Upon



## **COLORS ARE IMPORTANT**















# **Concept Was Refined**





# **SIGN LOCATION**









Site Plan

Main Street

Barrio Logan Community Sign



## Final Simulation - Looking Northeast



## Final Simulation Enlargement - Looking Northeast



#### **NEXT STEPS**

- Board of Port Commissioners
  - Presentation and update
    - March 2013 tentative
- Begin construction
  - Late 2013
- Finish Construction
  - Mid to Late 2014

City of San Diego Barrio Logan Community Plan Update

http://www.sandiego.gov/planning/com