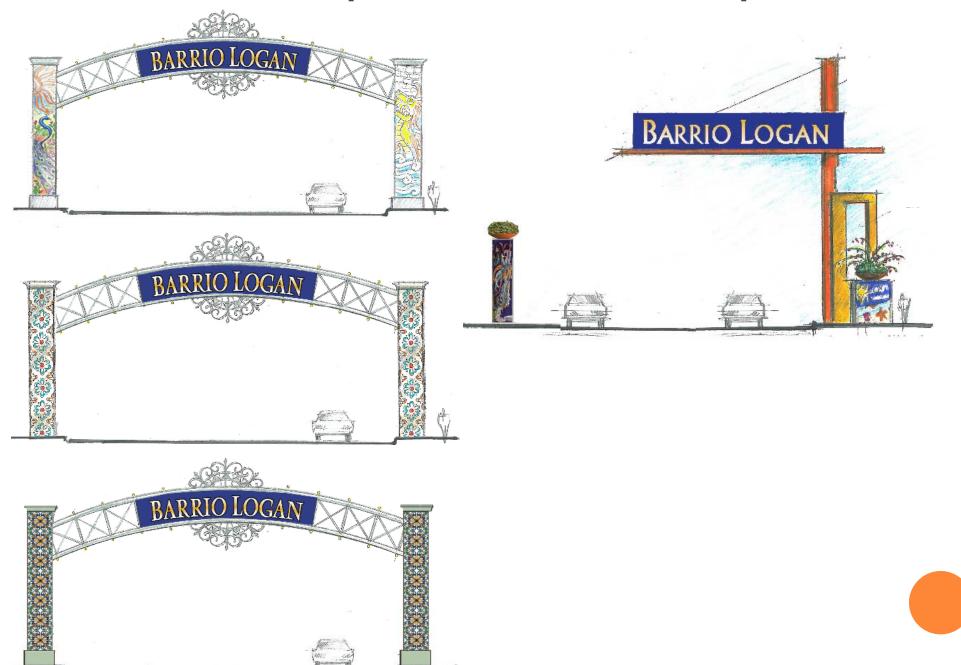

t complete
  - Harbor Dr./Cesar Chavez improvements
    - Extension of left turn pocket to Cesar Chavez
    - Enhanced median
    - Message signs for truck idling
    - Raised median on Cesar Chavez
    - Gateway sign

### GATEWAY SIGN DESIGN PROCESS

- Three public meetings
  - August 30
  - October 4
  - November 14
- Small group design meeting
  - November 27
- Maintenance Assessment District
  - January 17
- Purpose receive design input and refine at each meeting

## CONCEPT DESIGN PROCESS

## **OPTIONS WERE DEVELOPED**





CESAR E. CHAVEZ PARKWAY - EASTBOUND





CESAR E. CHAVEZ PARKWAY - EASTBOUND





CESAR E. CHAVEZ PARKWAY - EASTBOUND COLUMNS: CERAMIC TILES





CESAR E. CHAVEZ PARKWAY - EASTBOUND





CESAR E. CHAVEZ PARKWAY - EASTBOUND



## 2 Basic Concepts Were Decided Upon



## **COLORS ARE IMPORTANT**















# **Concept Was Refined**





# **SIGN LOCATION**









Site Plan

Main Street

Barrio Logan Community Sign



## Final Simulation - Looking Northeast



## Final Simulation Enlargement - Looking Northeast



#### **NEXT STEPS**

- Board of Port Commissioners
  - Presentation and update
    - March 2013 tentative
- Begin construction
  - Late 2013
- Finish Construction
  - Mid to Late 2014

City of San Diego Barrio Logan Community Plan Update

http://www.sandiego.gov/planning/community/cpu/barriologan/index.shtml

# FEEDBACK AND WARAP UP