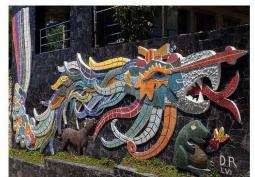

vez improvements
    - Extension of left turn pocket to Cesar Chavez
    - Enhanced median
    - Message signs for truck idling
    - Raised median on Cesar Chavez
    - Gateway sign

### GATEWAY SIGN DESIGN PROCESS

- Three public meetings
  - August 30
  - October 4
  - November 14
- Small group design meeting
  - November 27
- Maintenance Assessment District
  - January 17
- Purpose receive design input and refine at each meeting

## CONCEPT DESIGN PROCESS

## **OPTIONS WERE DEVELOPED**





CESAR E. CHAVEZ PARKWAY - EASTBOUND





CESAR E. CHAVEZ PARKWAY - EASTBOUND





CESAR E. CHAVEZ PARKWAY - EASTBOUND COLUMNS: CERAMIC TILES





CESAR E. CHAVEZ PARKWAY - EASTBOUND





CESAR E. CHAVEZ PARKWAY - EASTBOUND



## 2 Basic Concepts Were Decided Upon



## **COLORS ARE IMPORTANT**















# **Concept Was Refined**





# **SIGN LOCATION**









Site Plan

Main Street

Barrio Logan Community Sign



## Final Simulation - Looking Northeast



## Final Simulation Enlargement - Looking Northeast



#### **NEXT STEPS**

- Board of Port Commissioners
  - Presentation and update
    - March 2013 tentative
- Begin construction
  - Late 2013
- Finish Construction
  - Mid to Late 2014

City of San Diego Barrio Logan Community Plan Update

http://www.sandiego.gov/planning/community/cpu/barriologan/index.shtml

# FEEDBACK AND WARAP UP