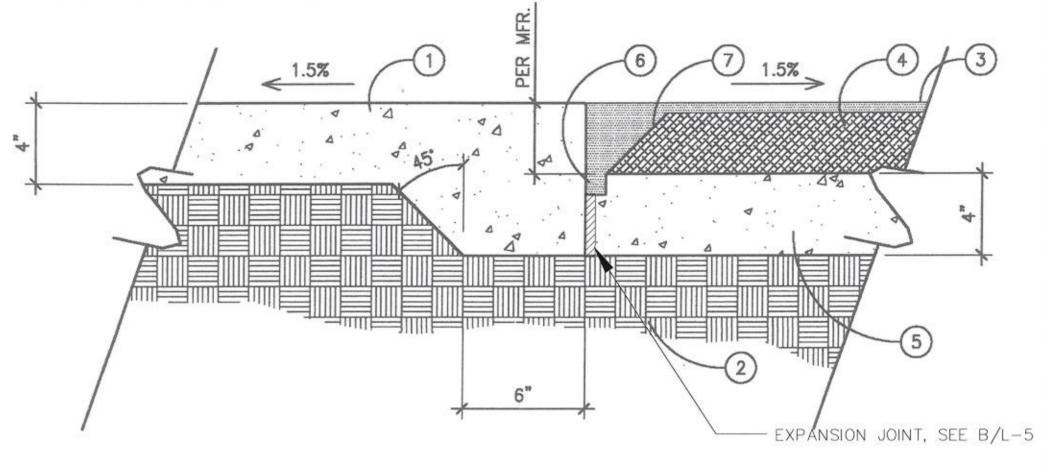

|     |          |               |        | NAD83 COORDINATES              |
|                             |     |          |               |        | 1838-6298                      |
|                             |     |          |               |        | LAMBERT COORDINATE             |

CITY OF SAN DIEGO, CALIFORNIA









CONCRETE PAVING WITH EXPANSION JOINTS

B

CONTROL JOINT

CONCRETE PAVEMENT WITH THICKENED EDGE PER GEOTECHNICAL REPORT - SLOPE AWAY FROM TOT LOT AT 1.5%

90% COMPACTED SUBGRADE

3 COLOR WEAR LAYER PER MANUFACTURER

CUSHION LAYER PER MANUFACTURER

520-C-2500 CONCRETE BASE

6 1 X 1 KEY IN CONCRETE BASE

7 45" CHAMFER

1/8" RADIUS WHERE ABUTTING POURED-IN-PLACE SURFACING

NOTE: SLOPE CONCRETE BASE FOR RESILIENT SURFACING TOWARD TOT LOT DRAINAGE.



# PLAY AREA RESILIENT RUBBER SURFACING A

SCALE: N.T.S.





EDGE OF HARDSCAPE CONCRETE BENCH, LOCATION AND TYPE PER PLANS -ACCESSIBLE COMPANION SEATING, MIN. 36"X48" CLEAR SPACE MAXIMUM 1.5% SLOPE IN ALL DIRECTIONS (NO MARKING MIN. 3'-0" REQUIRED)

TYPICAL BENCH LAYOUT WITH ADA COMPANION SCALE: N.T.S. SEATING

L-5

CITY CONTRACT CONSTRUCTION DETAILS FOR: GOMPERS NEIGHBORHOOD PARK CHILDREN'S PLAY AREA UPGRADES

CITY OF SAN DIEGO, CALIFORNIA SPEC. NO. 5775 PUBLIC WORKS - ENGINEERING AND CAPITAL PROJECTS wbs S-11030 SHEET 8 OF 18 SHEETS SAMIR MAHMALJI SECTION HEAD VICKI ESTRADA No. 1685 BY APPROVED DATE DEBBIE VAN MARTIN ORIGINAL PROJECT MANAGER \* Nich Strate 198-1737 NAD83 COORDINATES 1838-6298 LAMBERT COORDINATES CONTRACTOR 36925-8-D DATE COMPLETED

TEMPORARY BMP CONSTRUCTION SITE STORM