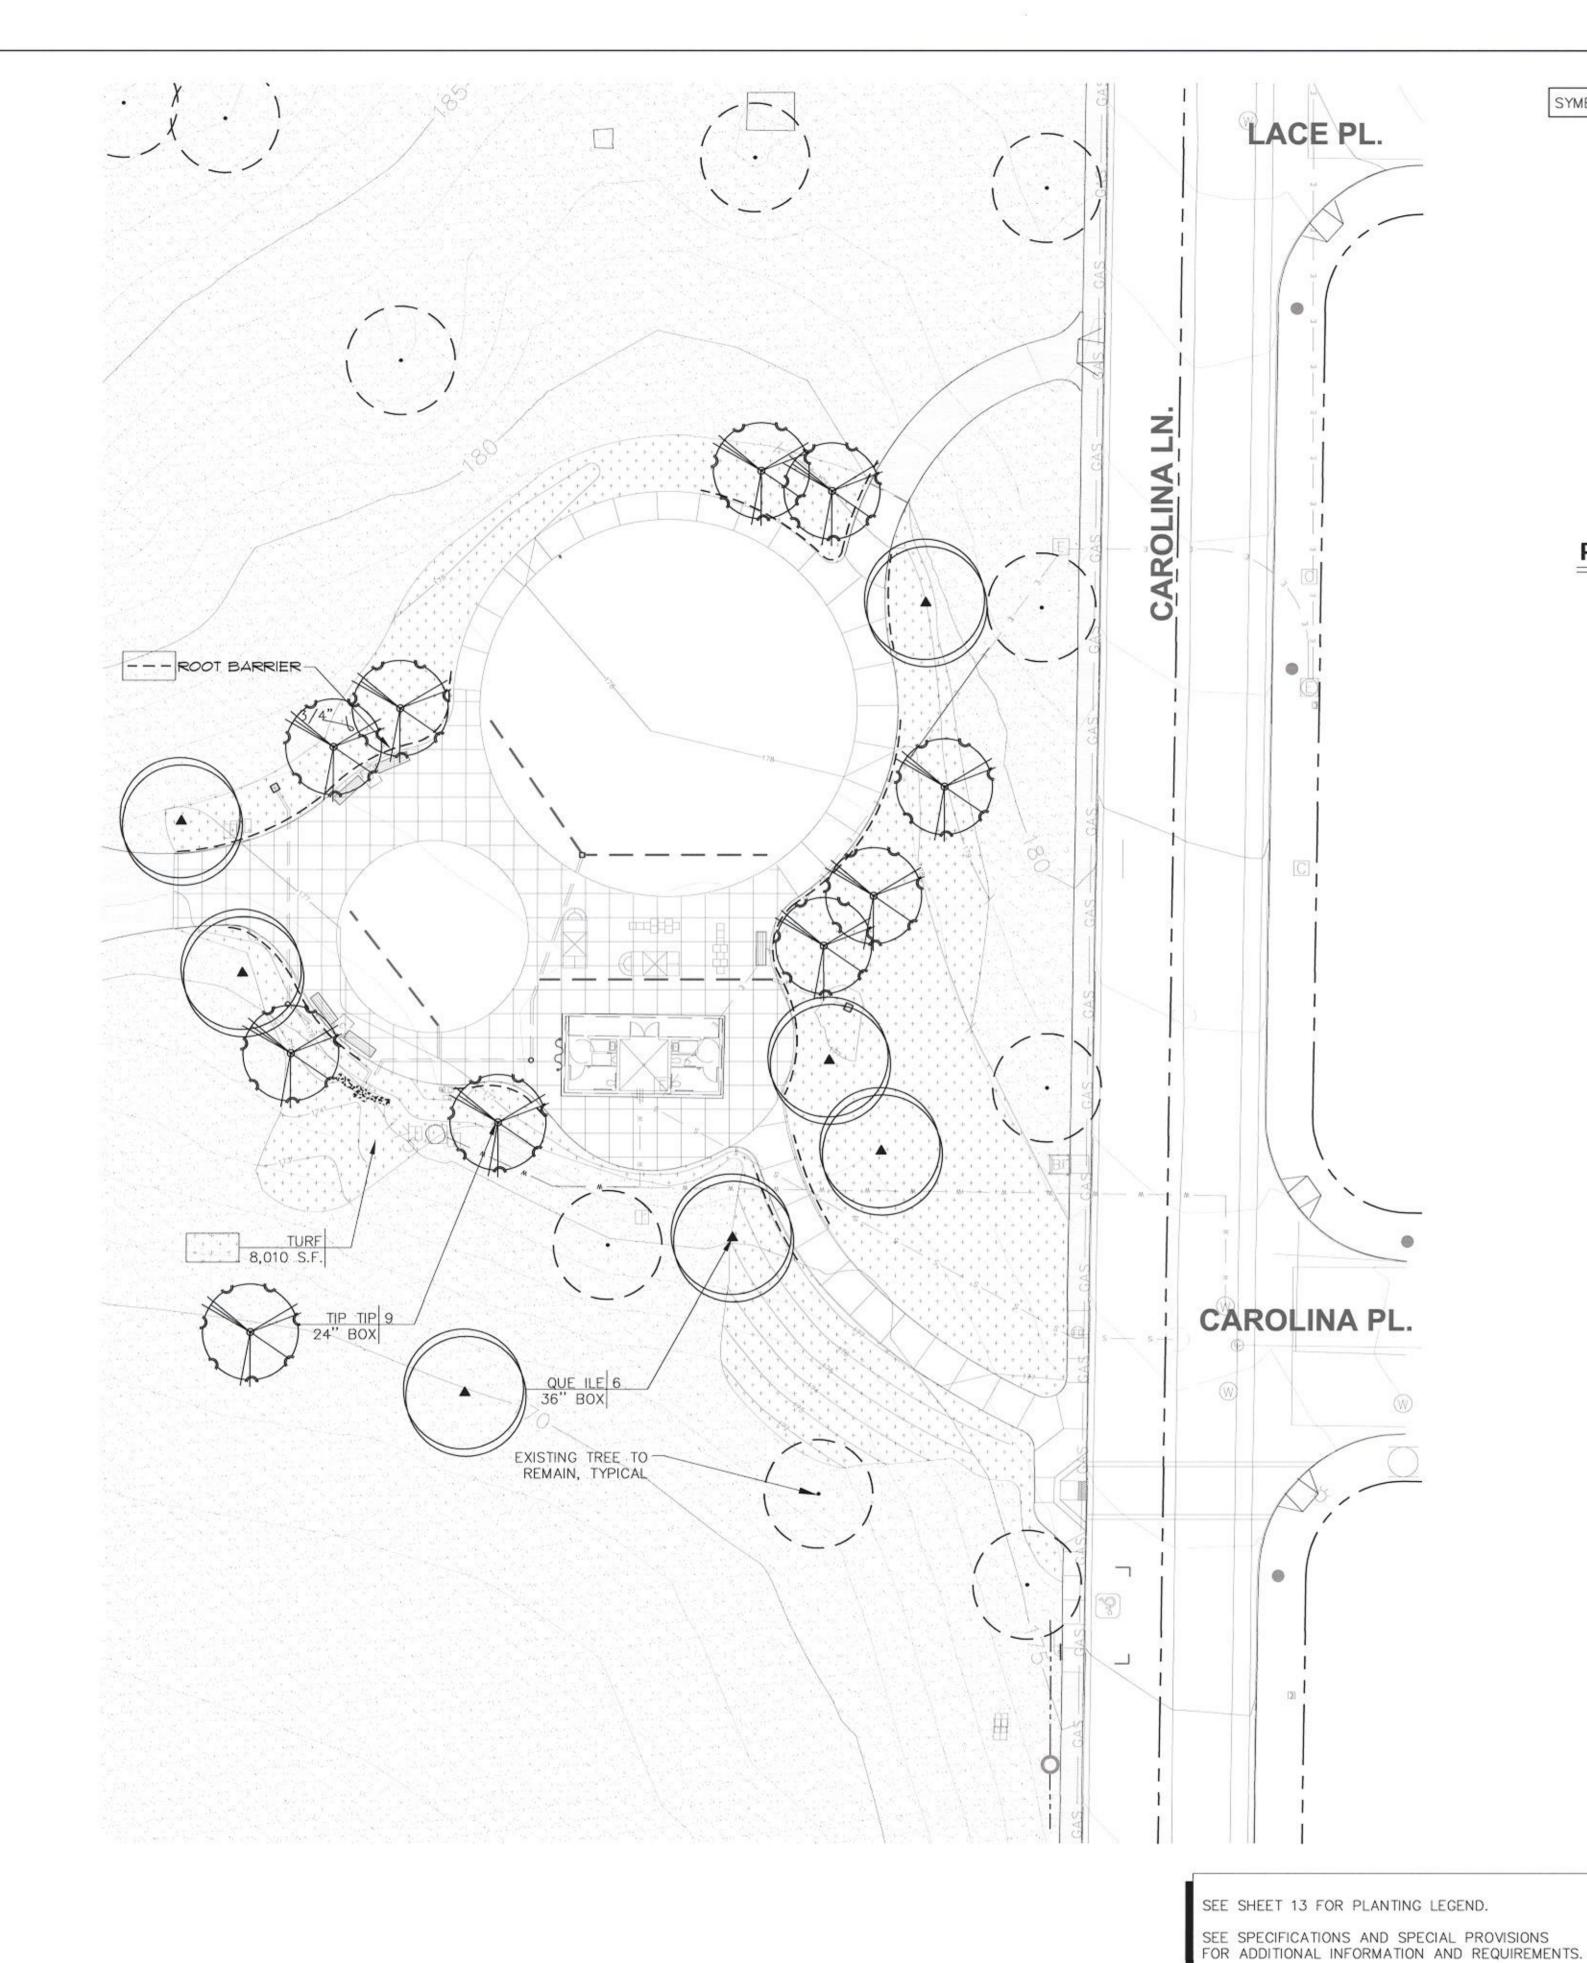

The Work proposes to provide for American with Disabilities Act/Title 24 upgrades and improvements to the children's play area and comfort station building at Gompers Neighborhood Park. This includes demolition, grading, paving, intallation of a new play area and play ground structures, renovation to the existing comfort station, and site accessibility improvements.

#### Gompers Neighborhood Park 4926 Hilltop Drive San Diego, CA 92102

- 8 **CONTRACT TIME:** The Contract Time for completion of the Work shall be **110 Working Days.**
- ONTRACTOR'S LICENSE CLASSIFICATION: In accordance with the provisions of California Law, the Contractor shall possess valid appropriate license(s) at the time that the Bid is submitted. Failure to possess the specified license(s) shall render the Bid as non-responsive and shall act as a bar to award of the Contract to any Bidder not possessing required license(s) at the time of Bid.
  - **9.1** The City has determined the following licensing classification for this contract: