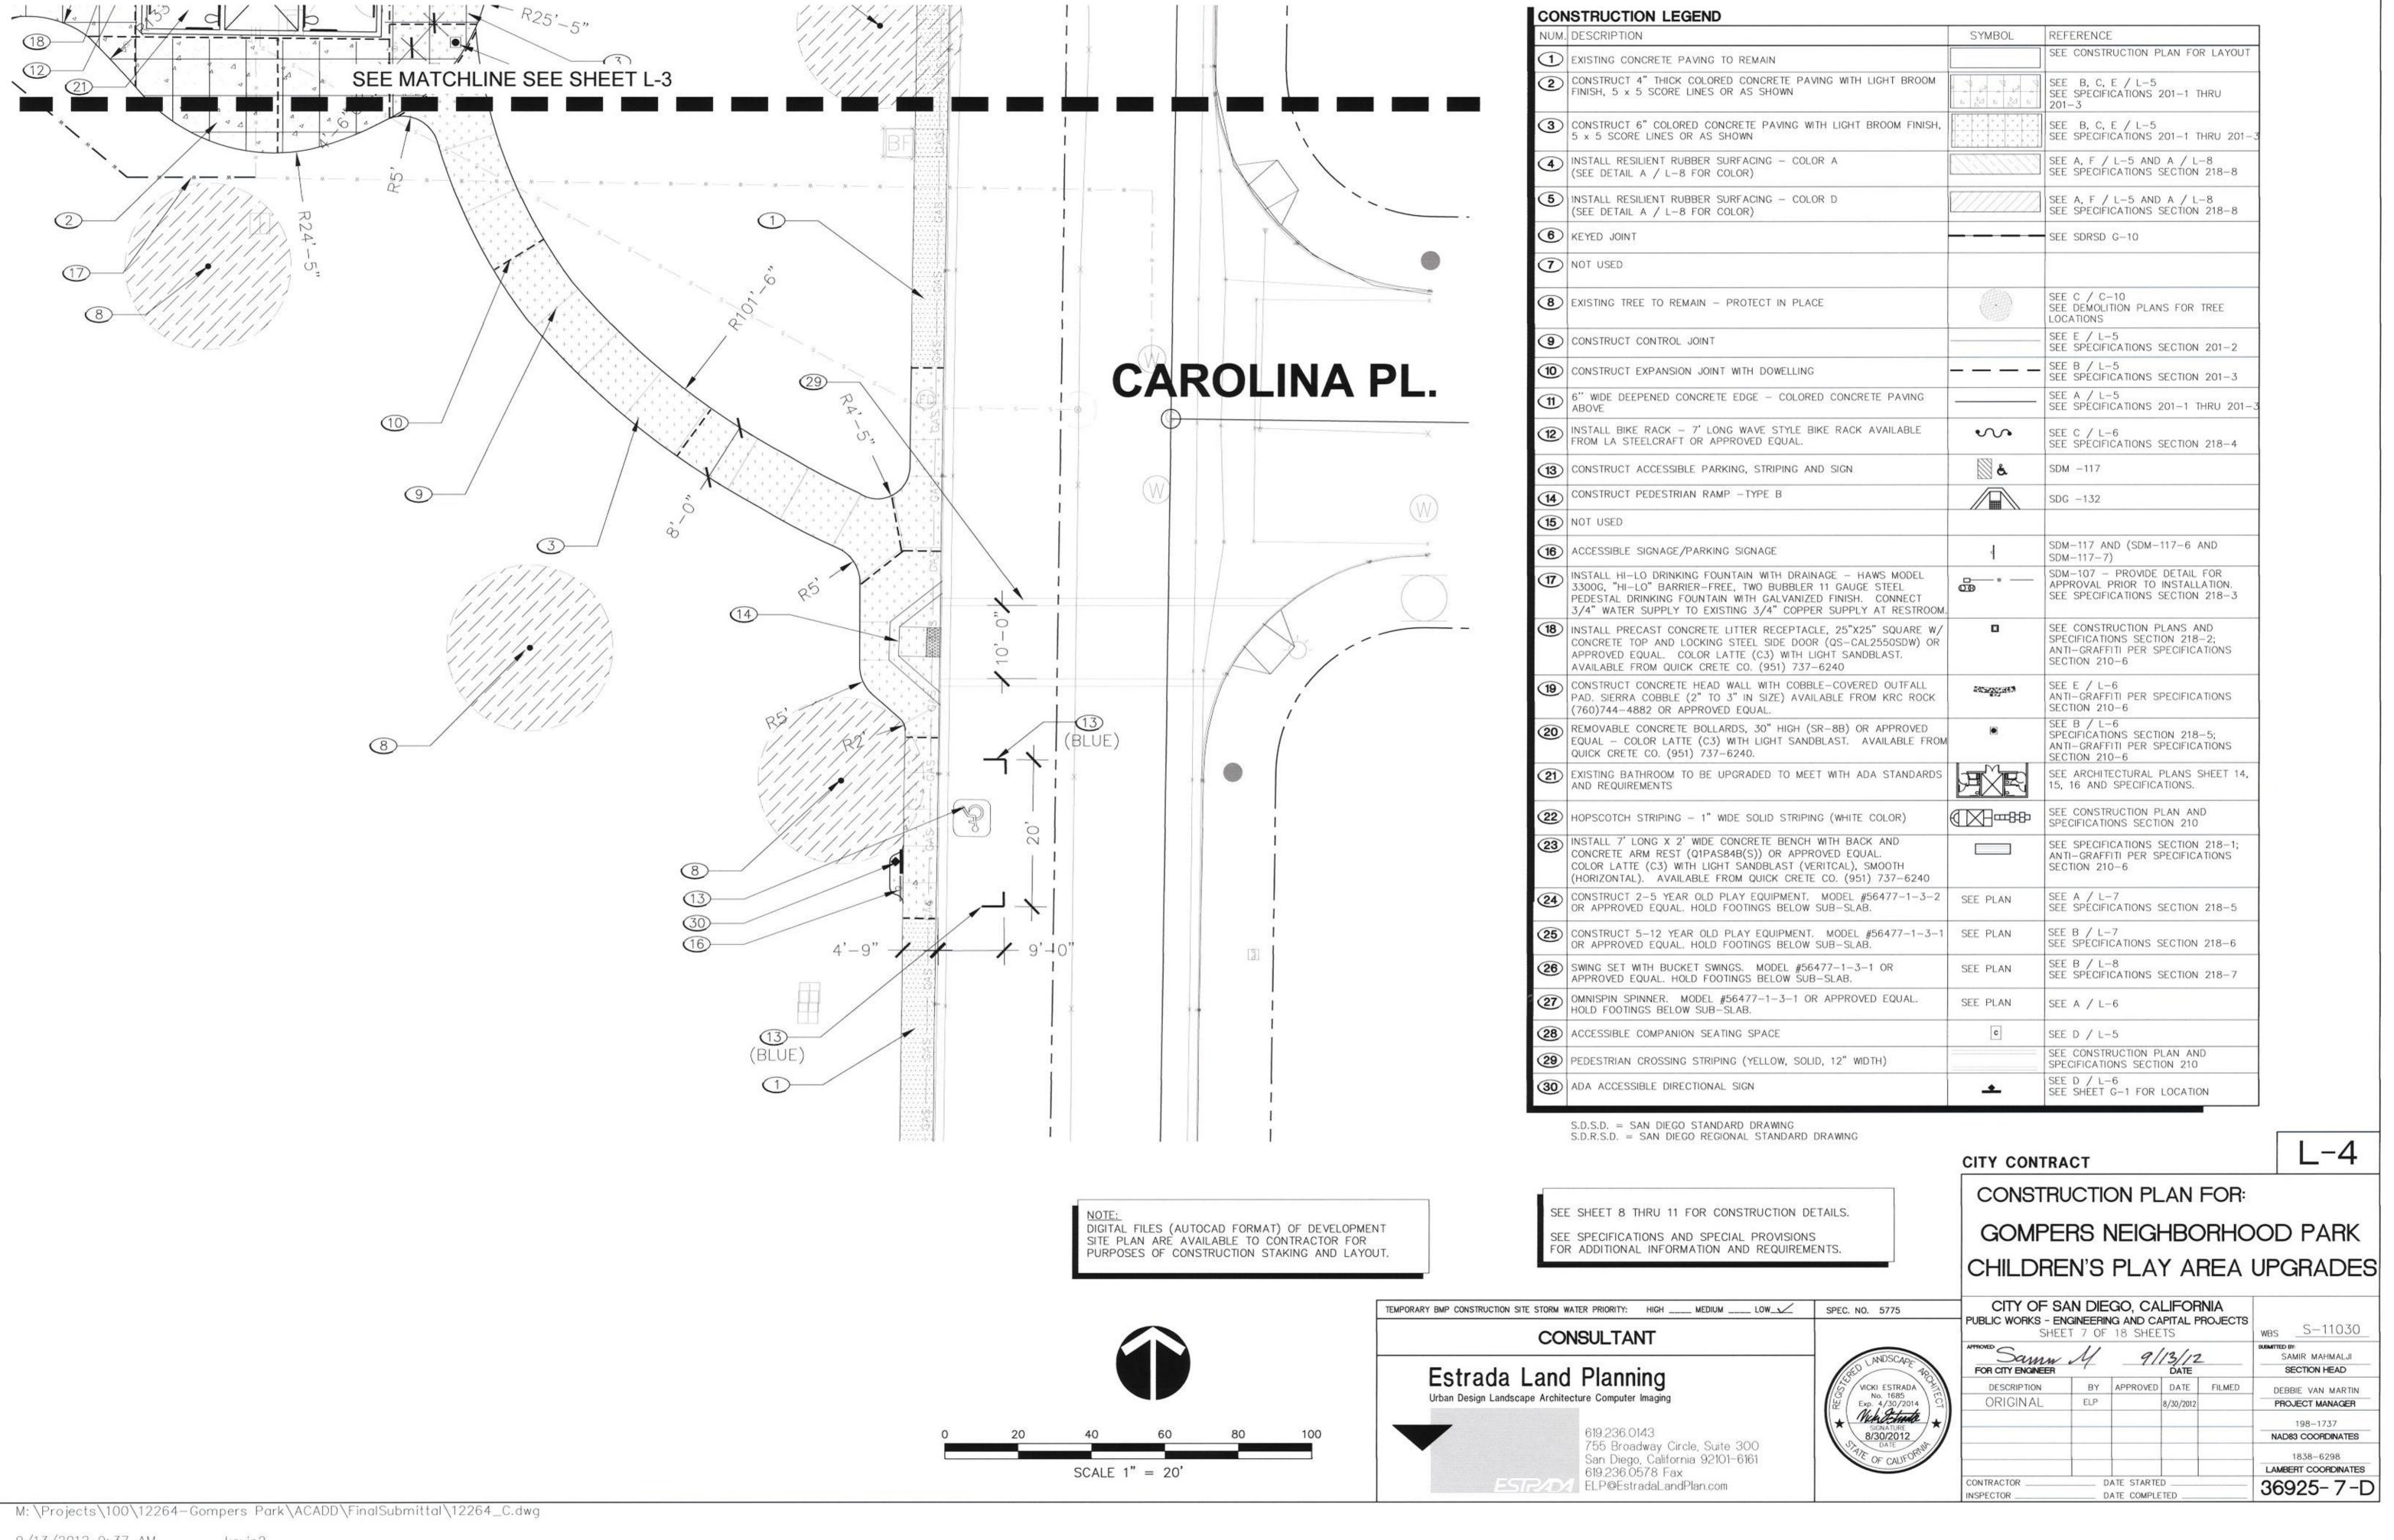

The Work proposes to provide for American with Disabilities Act/Title 24 upgrades and improvements to the children's play area and comfort station building at Gompers Neighborhood Park. This includes demolition, grading, paving, intallation of a new play area and play ground structures, renovation to the existing comfort station, and site accessibility improvements.

- **2.1** The Work shall be performed in accordance with:
  - **2.1.1** This Notice Inviting Bids and Plans numbered **36925-1-D** through **36925-18-D**, inclusive.