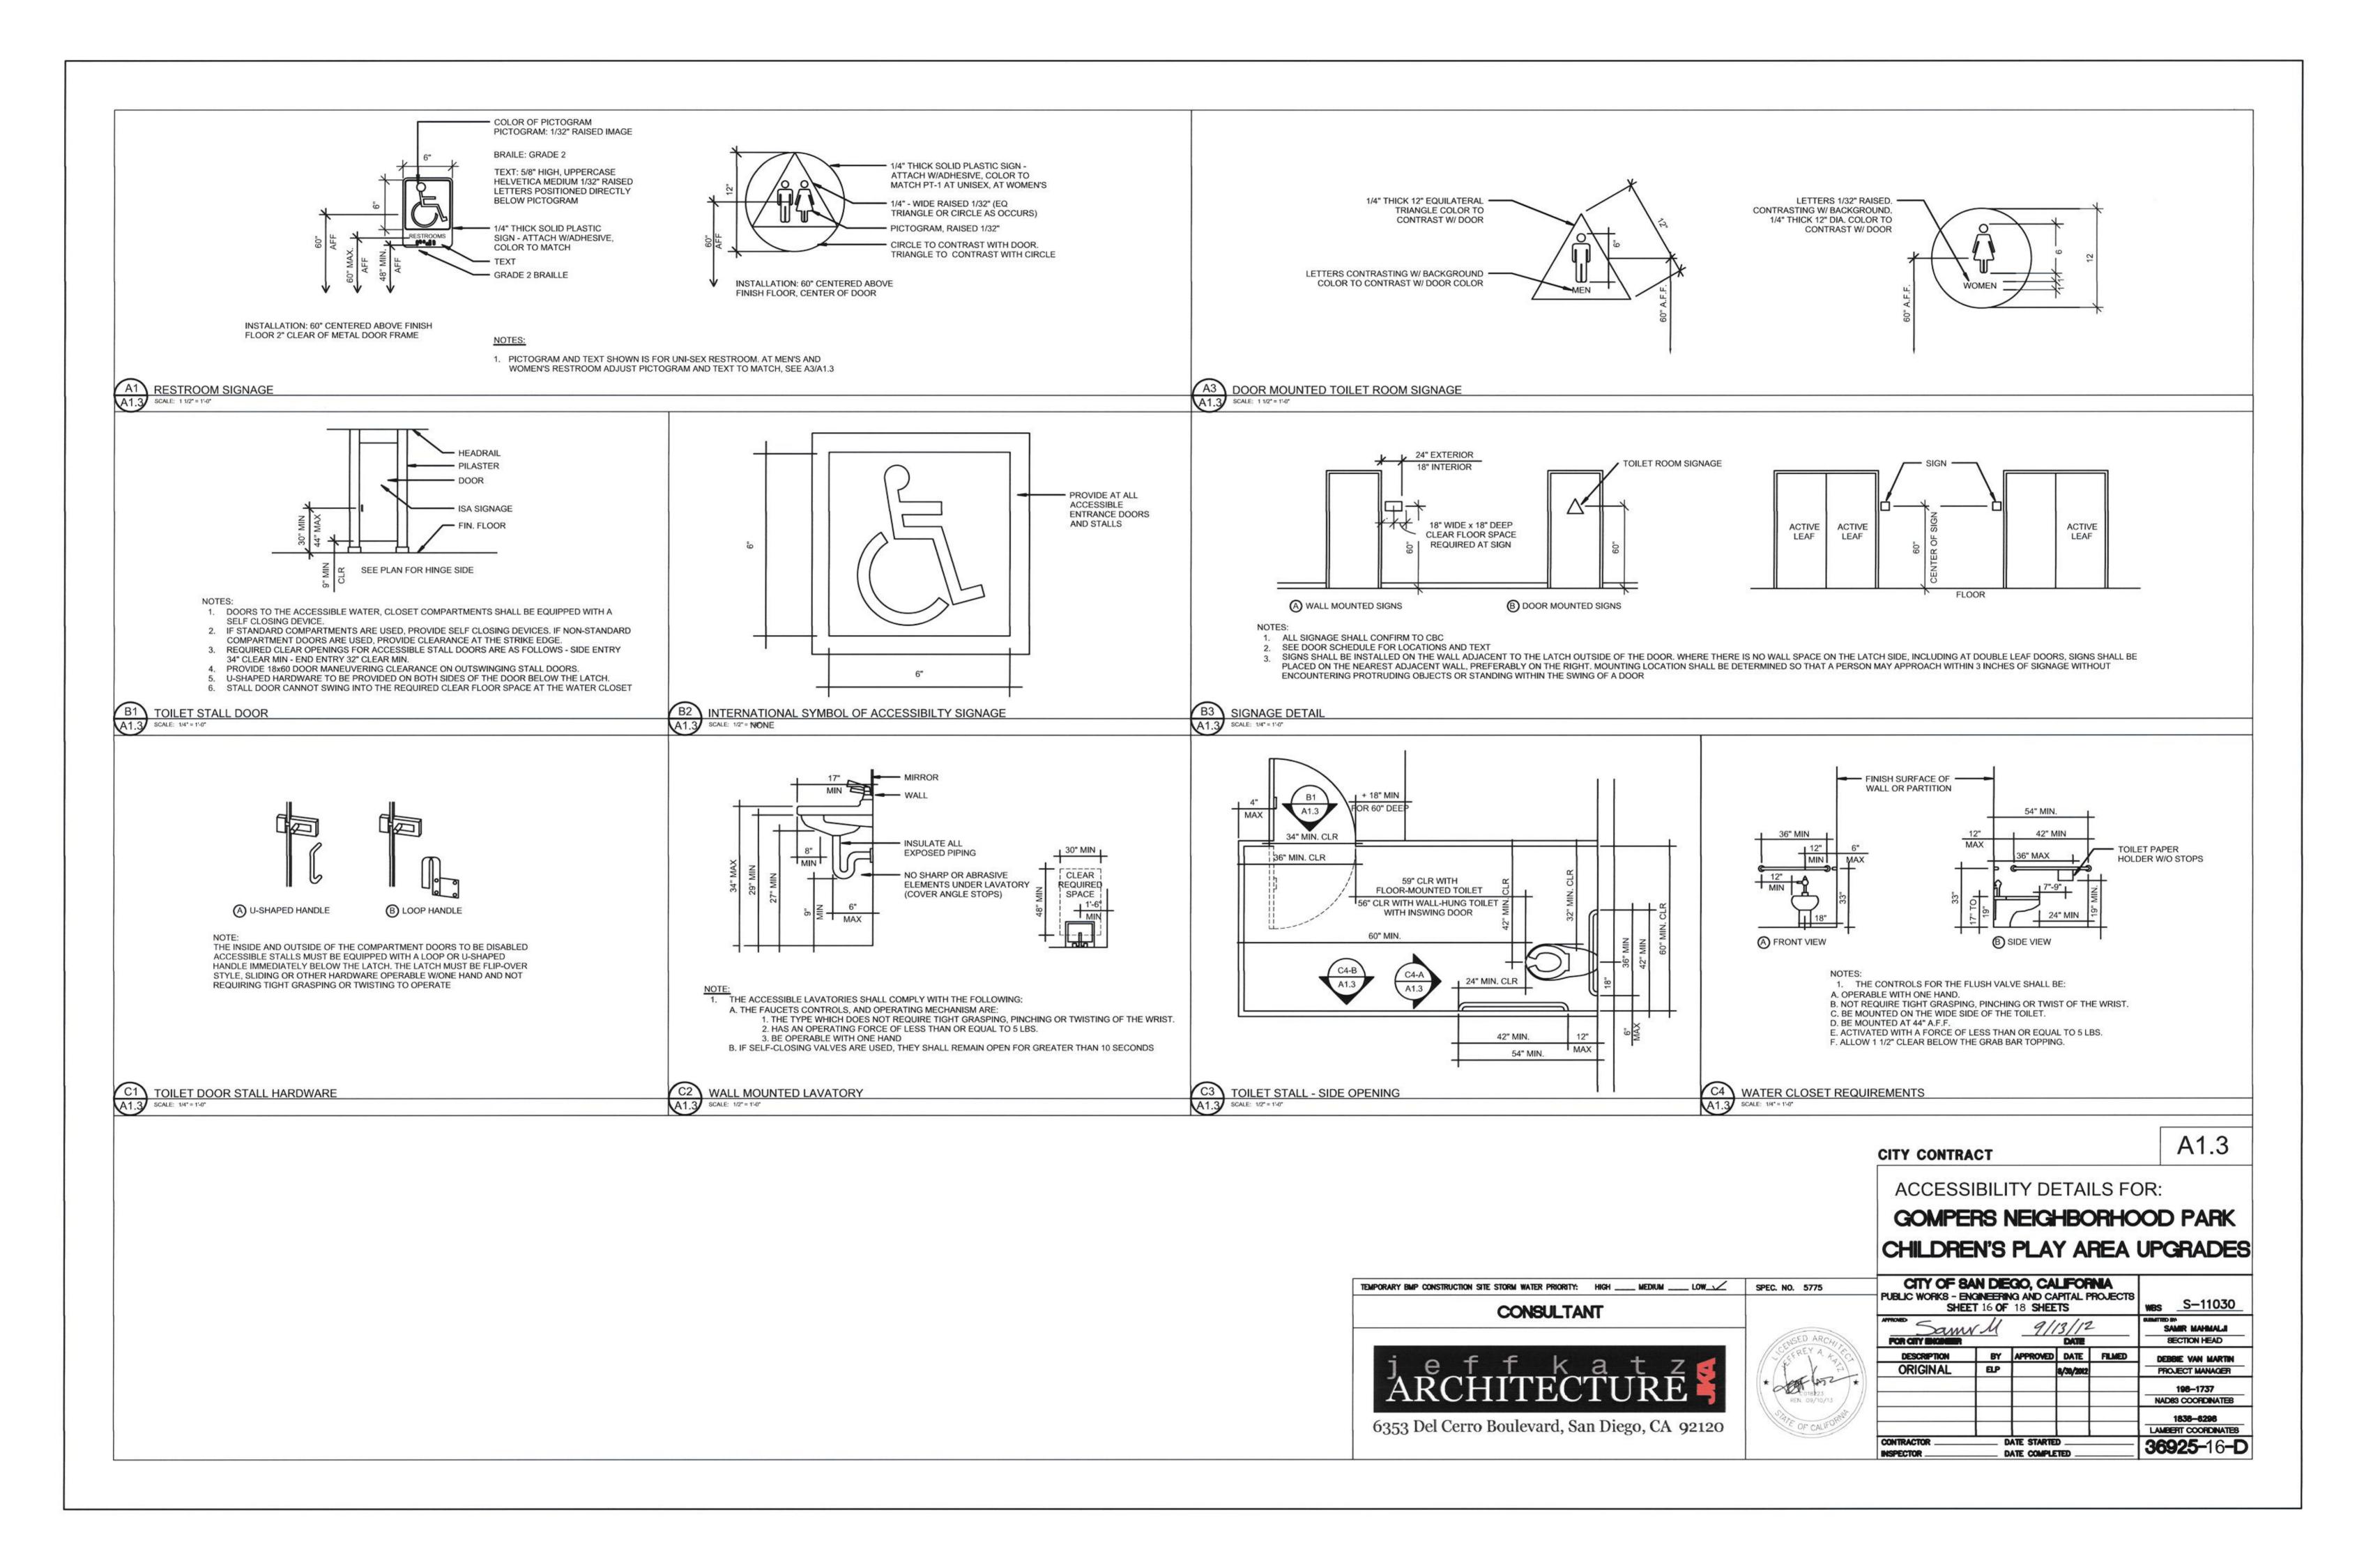

|
| 175 1             | ORIGINAL                 | ELP      |             | 8/30/2012      |        | PROJECT MANAGE                |
| ₩23 ★             |                          |          |             |                |        | 198-1737                      |
| 19/10/13          |                          |          |             |                |        | NAD83 COORDINAT               |
| CALIFORNIA        |                          |          |             |                |        | 1838-6298                     |
| CALIFO            |                          |          |             |                |        | LAMBERT COORDINA              |
|                   | CONTRACTOR               |          | DATE STARTE |                |        | <b>36925</b> -15              |



| CERTIFICATE OF C