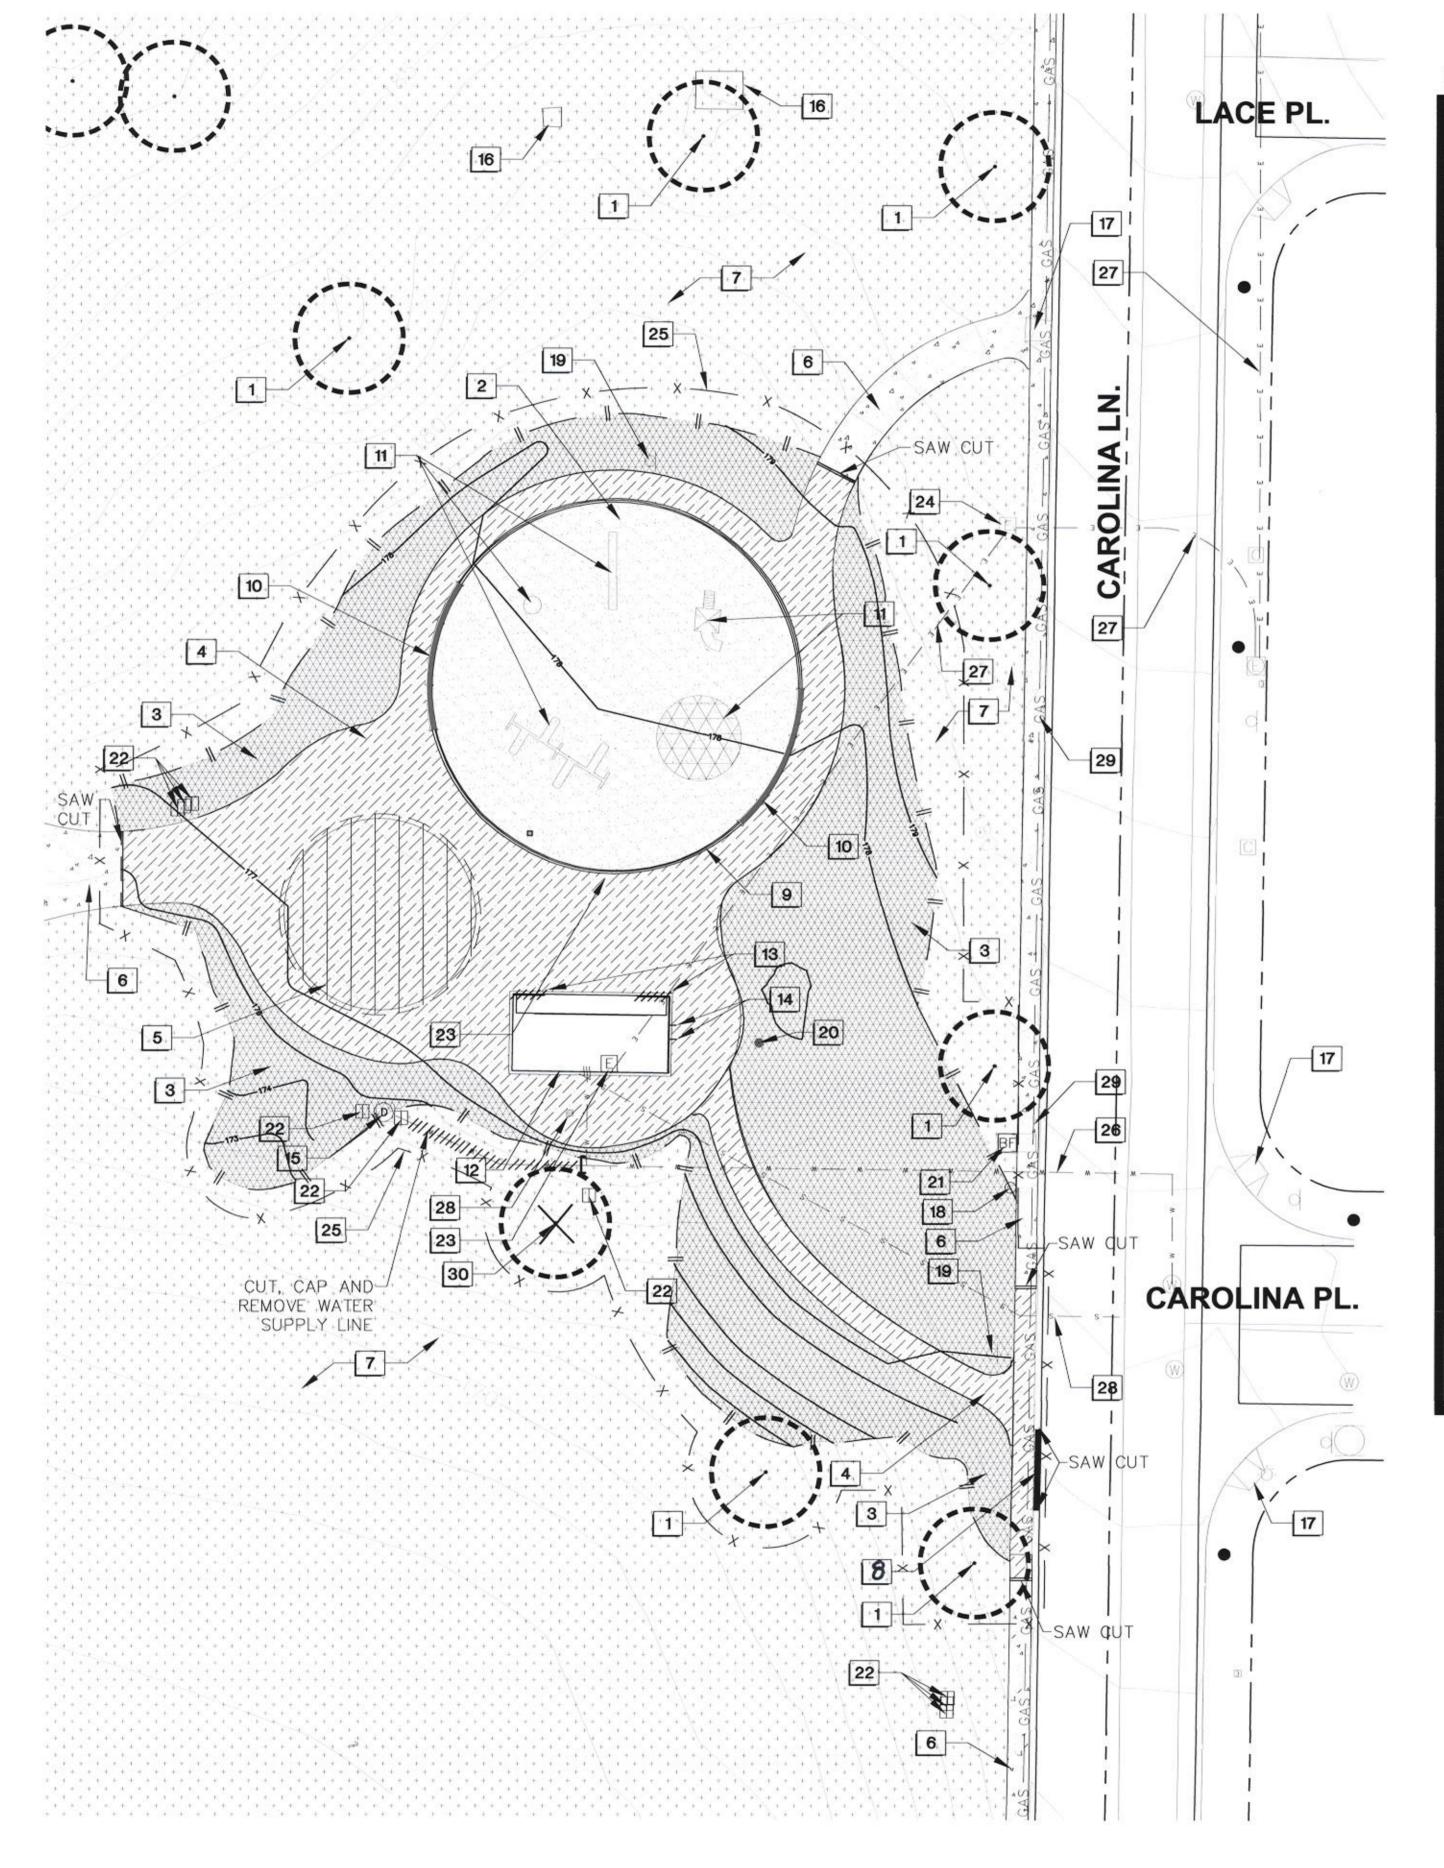

The Work proposes to provide for American with Disabilities Act/Title 24 upgrades and improvements to the children's play area and comfort station building at Gompers Neighborhood Park. This includes demolition, grading, paving, intallation of a new play area and play ground structures, renovation to the existing comfort station, and site accessibility improvements.