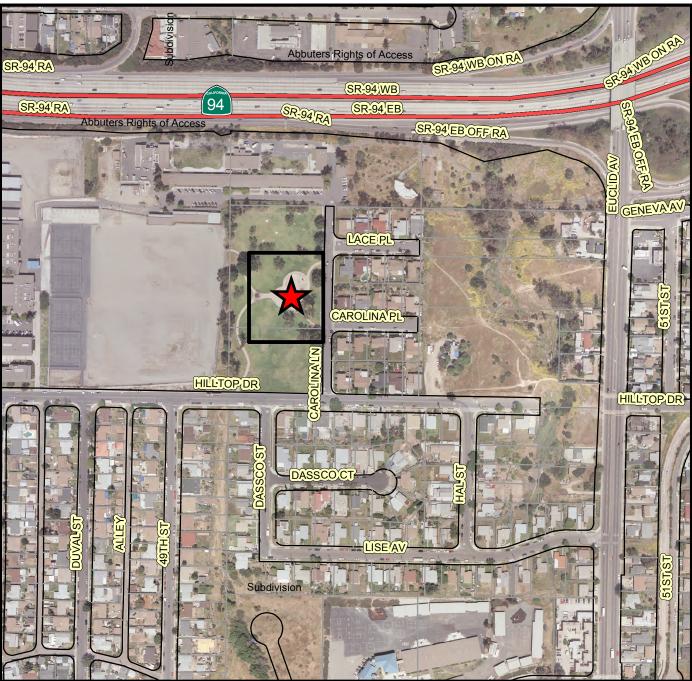

#### Gompers Neighborhood Park 4926 Hilltop Drive San Diego, CA 92102

- 8 **CONTRACT TIME:** The Contract Time for completion of the Work shall be **110 Working Days.**
- ONTRACTOR'S LICENSE CLASSIFICATION: In accordance with the provisions of California Law, the Contractor shall possess valid appropriate license(s) at the time that the Bid is submitted. Failure to possess the specified license(s) shall render the Bid as non-responsive and shall act as a bar to award of the Contract to any Bidder not possessing required license(s) at the time of Bid.
  - **9.1** The City has determined the following licensing classification for this contract: