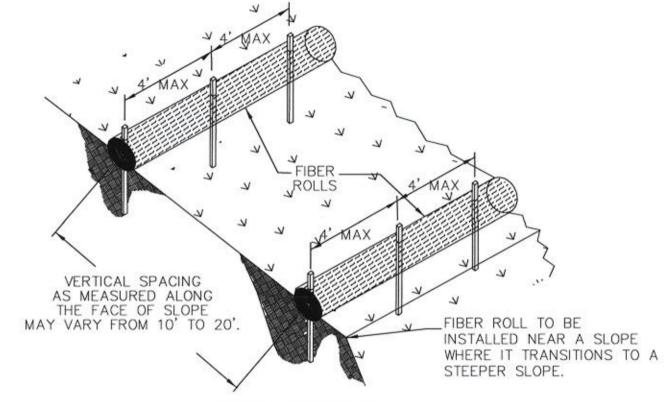

CONTRACTOR SHALL ONLY GRADE, INCLUDING CLEARING AND GRUBBING FOR THE AREAS FOR WHICH THE CONTRACTOR OR QUALIFIED PERSON CAN PROVIDE EROSION/SEDIMENT CONTROL MEASURES.
- 16. GRADED AREAS AROUND THE PROJECT PERIMETER MUST DRAIN AWAY FROM THE FACE OF THE SLOPE AT THE CONCLUSION OF EACH WORKING DAY.
- 17. CONTRACTOR SHALL PREPARE A WATER POLLUTION CONTROL PLAN (WPCP) USING A CALIFORNIA STORM WATER QUALITY ASSOCIATION (CASQA) QUALIFIED CONTACT PERSON (QCP) AND MONITOR USING QCP.



TEMPORARY BMP CONSTRUCTION SITE STORM WATER PRIORITY: HIGH \_\_\_\_ MEDIUM \_\_\_\_ LOW\_\_\_ SPEC. NO. 5775 CONSULTANT

Estrada Land Planning Urban Design Landscape Architecture Computer Imaging



619.236.0143 755 Broadway Circle, Suite 300 San Diego, California 92101-6161 619.236.0578 Fax ELP@EstradaLandPlan.com



TYPICAL INSTALLATION FIBER ROLLS ARE TO BE INSTALLED ALONG A LEVEL CONTOUR - FIBER ROLL

ENTRENCHMENT DETAIL

FIBER ROLL SE-5

CITY CONTRACT

\* Nich Strate

L-2

EROSION CONTROL PLAN FOR: GOMPERS NEIGHBORHOOD PARK CHILDREN'S PLAY AREA UPGRADES

| Samuel<br>FOR CITY ENGINEER | M   | 9/       | /3//2<br>DATE | -      | SAMIR MAHMALJI<br>SECTION HEAD |
|-----------------------------|-----|----------|---------------|--------|--------------------------------|
| DESCRIPTION                 | BY  | APPROVED | DATE          | FILMED | DEBBIE VAN MARTIN              |
| ORIGINAL                    | ELP |          | 8/30/2012     |        | PROJECT MANAGER                |
|                             |     |          |               |        | 198-1737                       |
|