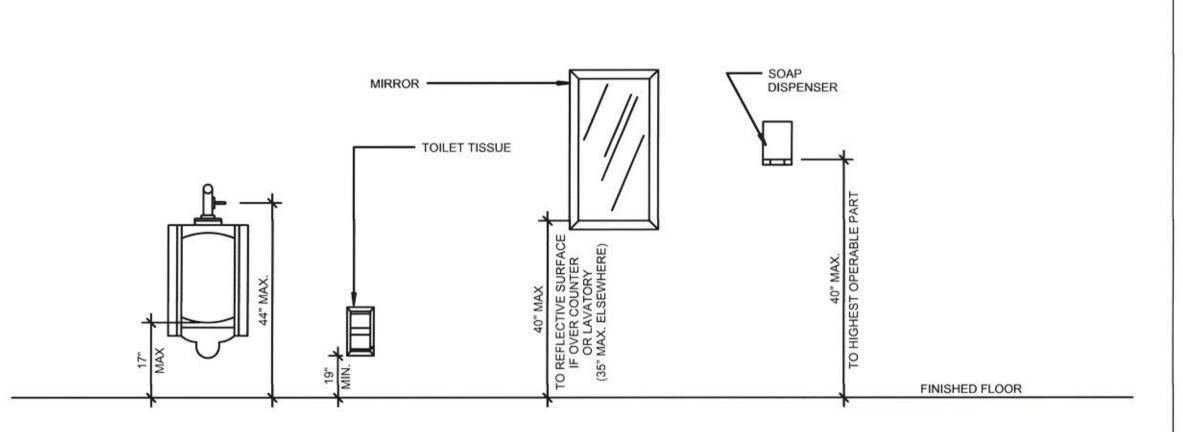

A ROOM OR AREA TO CONTROL LIGHTING AND RECEPTACLE OUTLETS, APPLIANCES, OR COOLING, HEATING AND VENTILATING EQUIPMENT, SHALL BE 48 INCHES MAXIMUM ABOVE THE FLOOR OR WORKING PLATFORM
- 48 INCHES ABOVE THE LEVEL OF THE ADJACENT FLOOR, WORKING PLATFORM, GROUND SURFACE, OR SIDEWALK.

HIGHEST OPPERABLE PART OF FIRE ALARM INITIATING DEVICES (BOXES) SHALL BE LOCATED

- FACILITIES THAT ARE ACCESSIBLE TO AND USABLE BY PHYSICALLY DISABLED PERSONS. THE SYMBOL SPECIFIED ABOVE SHALL CONSIST OF A WHITE FIGURE ON BLUE BACKGROUND. THE BLUE SHALL BE EQUAL TO COLOR NO. 15090 IN FEDERAL STANDARD 595A.
- 5. ALL CONTROLS TO BE 15" MIN. TO 48" MAX., REGARDLESS OF APPROACH.
- ACCESSIBLE PORTIONS OF SERVICE COUNTERS TO BE 28"-34" HIGH, 36" MIN. WIDE AND MUST EXTEND THE SAME DEPTH AS THE ADJACENT COUNTERSPACE.





D3 MOUNTING HEIGHT REQUIREMENTS

# FIXTURE CONNECTION SCHEDULE

|            |                       |       |      |           |        | 7     | TIL GOTTILGIT GOTTLEGEL                                                                                                                                                                        |
|------------|-----------------------|-------|------|-----------|--------|-------|------------------------------------------------------------------------------------------------------------------------------------------------------------------------------------------------|
| SYMBOL     | DESCRIPTION           |       | PIPE | SIZES (IN | ICHES) |       | DEMARKS