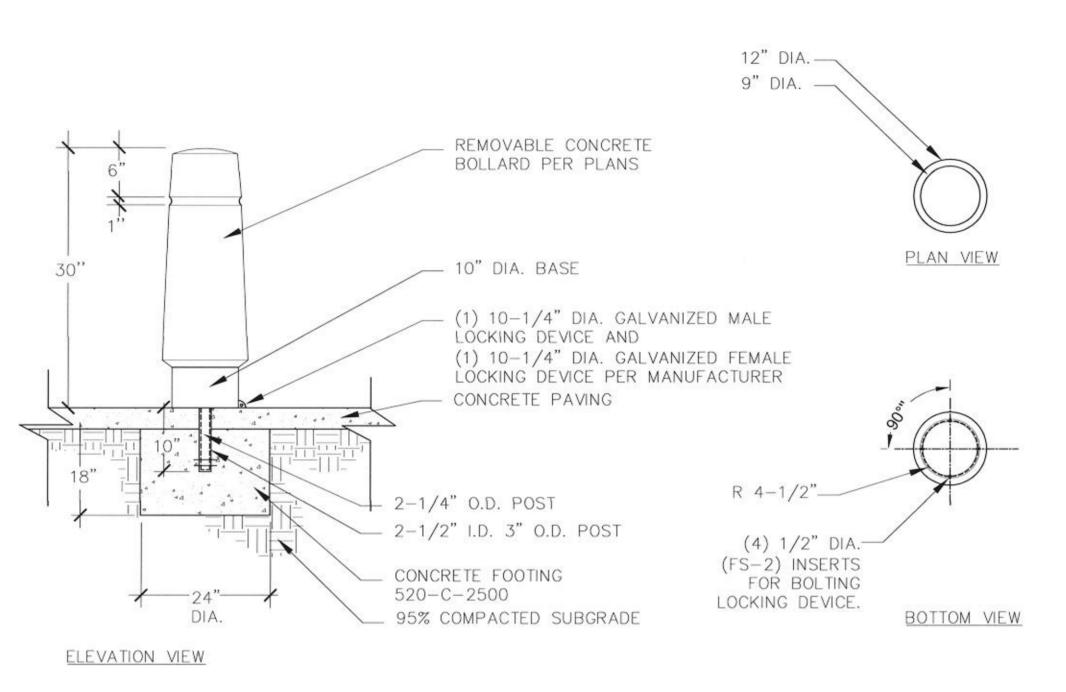

EIGHBORHOOD PARK CHILDREN'S PLAY AREA UPGRADES

CITY OF SAN DIEGO, CALIFORNIA SPEC. NO. 5775 PUBLIC WORKS - ENGINEERING AND CAPITAL PROJECTS wbs S-11030 SHEET 8 OF 18 SHEETS SAMIR MAHMALJI SECTION HEAD VICKI ESTRADA No. 1685 BY APPROVED DATE DEBBIE VAN MARTIN ORIGINAL PROJECT MANAGER \* Nich Strate 198-1737 NAD83 COORDINATES 1838-6298 LAMBERT COORDINATES CONTRACTOR 36925-8-D DATE COMPLETED

TEMPORARY BMP CONSTRUCTION SITE STORM WATER PRIORITY: HIGH \_\_\_\_ MEDIUM \_\_\_\_ LOW\_\_\_ CONSULTANT

Estrada Land Planning Urban Design Landscape Architecture Computer Imaging

SCALE: N.T.S.

SCALE: N.T.S.

619.236.0143 755 Broadway Circle, Suite 300 San Diego, California 92101-6161 619.236.0578 Fax

ELP@EstradaLandPlan.com

M: \Projects\100\12264-Gompers Park\ACADD\FinalSubmittal\12264\_CD.dwg





SCALE: N.T.S.



OMNISPIN SPINNER

SCALE: N.T.S.



**BOLLARD-REMOVABLE** 

В



CITY CONTRACT

L-6

CONSTRUCTION DETAILS FOR:

GOMPERS NEIGHBORHOOD PARK

CHILDREN'S PLAY AREA UPGRADES

CITY OF SAN DIEGO, CALIFORNIA TEMPORARY BMP CONSTRUCTION SITE STORM WATER PRIORITY: HIGH \_\_\_\_ MEDIUM \_\_\_\_ LOW\_\_\_ SPEC. NO. 5775 PUBLIC WORKS - ENGINEERING AND CAPITAL PROJECTS
SHEET 9 OF 18 SHEETS wbs \_S-11030 CONSULTANT Saww / FOR CITY ENGINEER SAMIR MAHMALJI SECTION HEAD Estrada Land Planning MCKI ESTRADA
No. 1685
Exp. 4/30/2014

Will Stude
SIGNATURE BY APPROVED DATE FILMED DEBBIE VAN MARTIN Urban Design Landscape Architecture Computer Imaging ORIGINAL ELP PROJECT MANAGER 198-1737 619.236.0143 8/30/2012 NAD83 COORDINATES 755 Broadway Circle, Suite 300 San Diego, California 92101-6161 1838-62