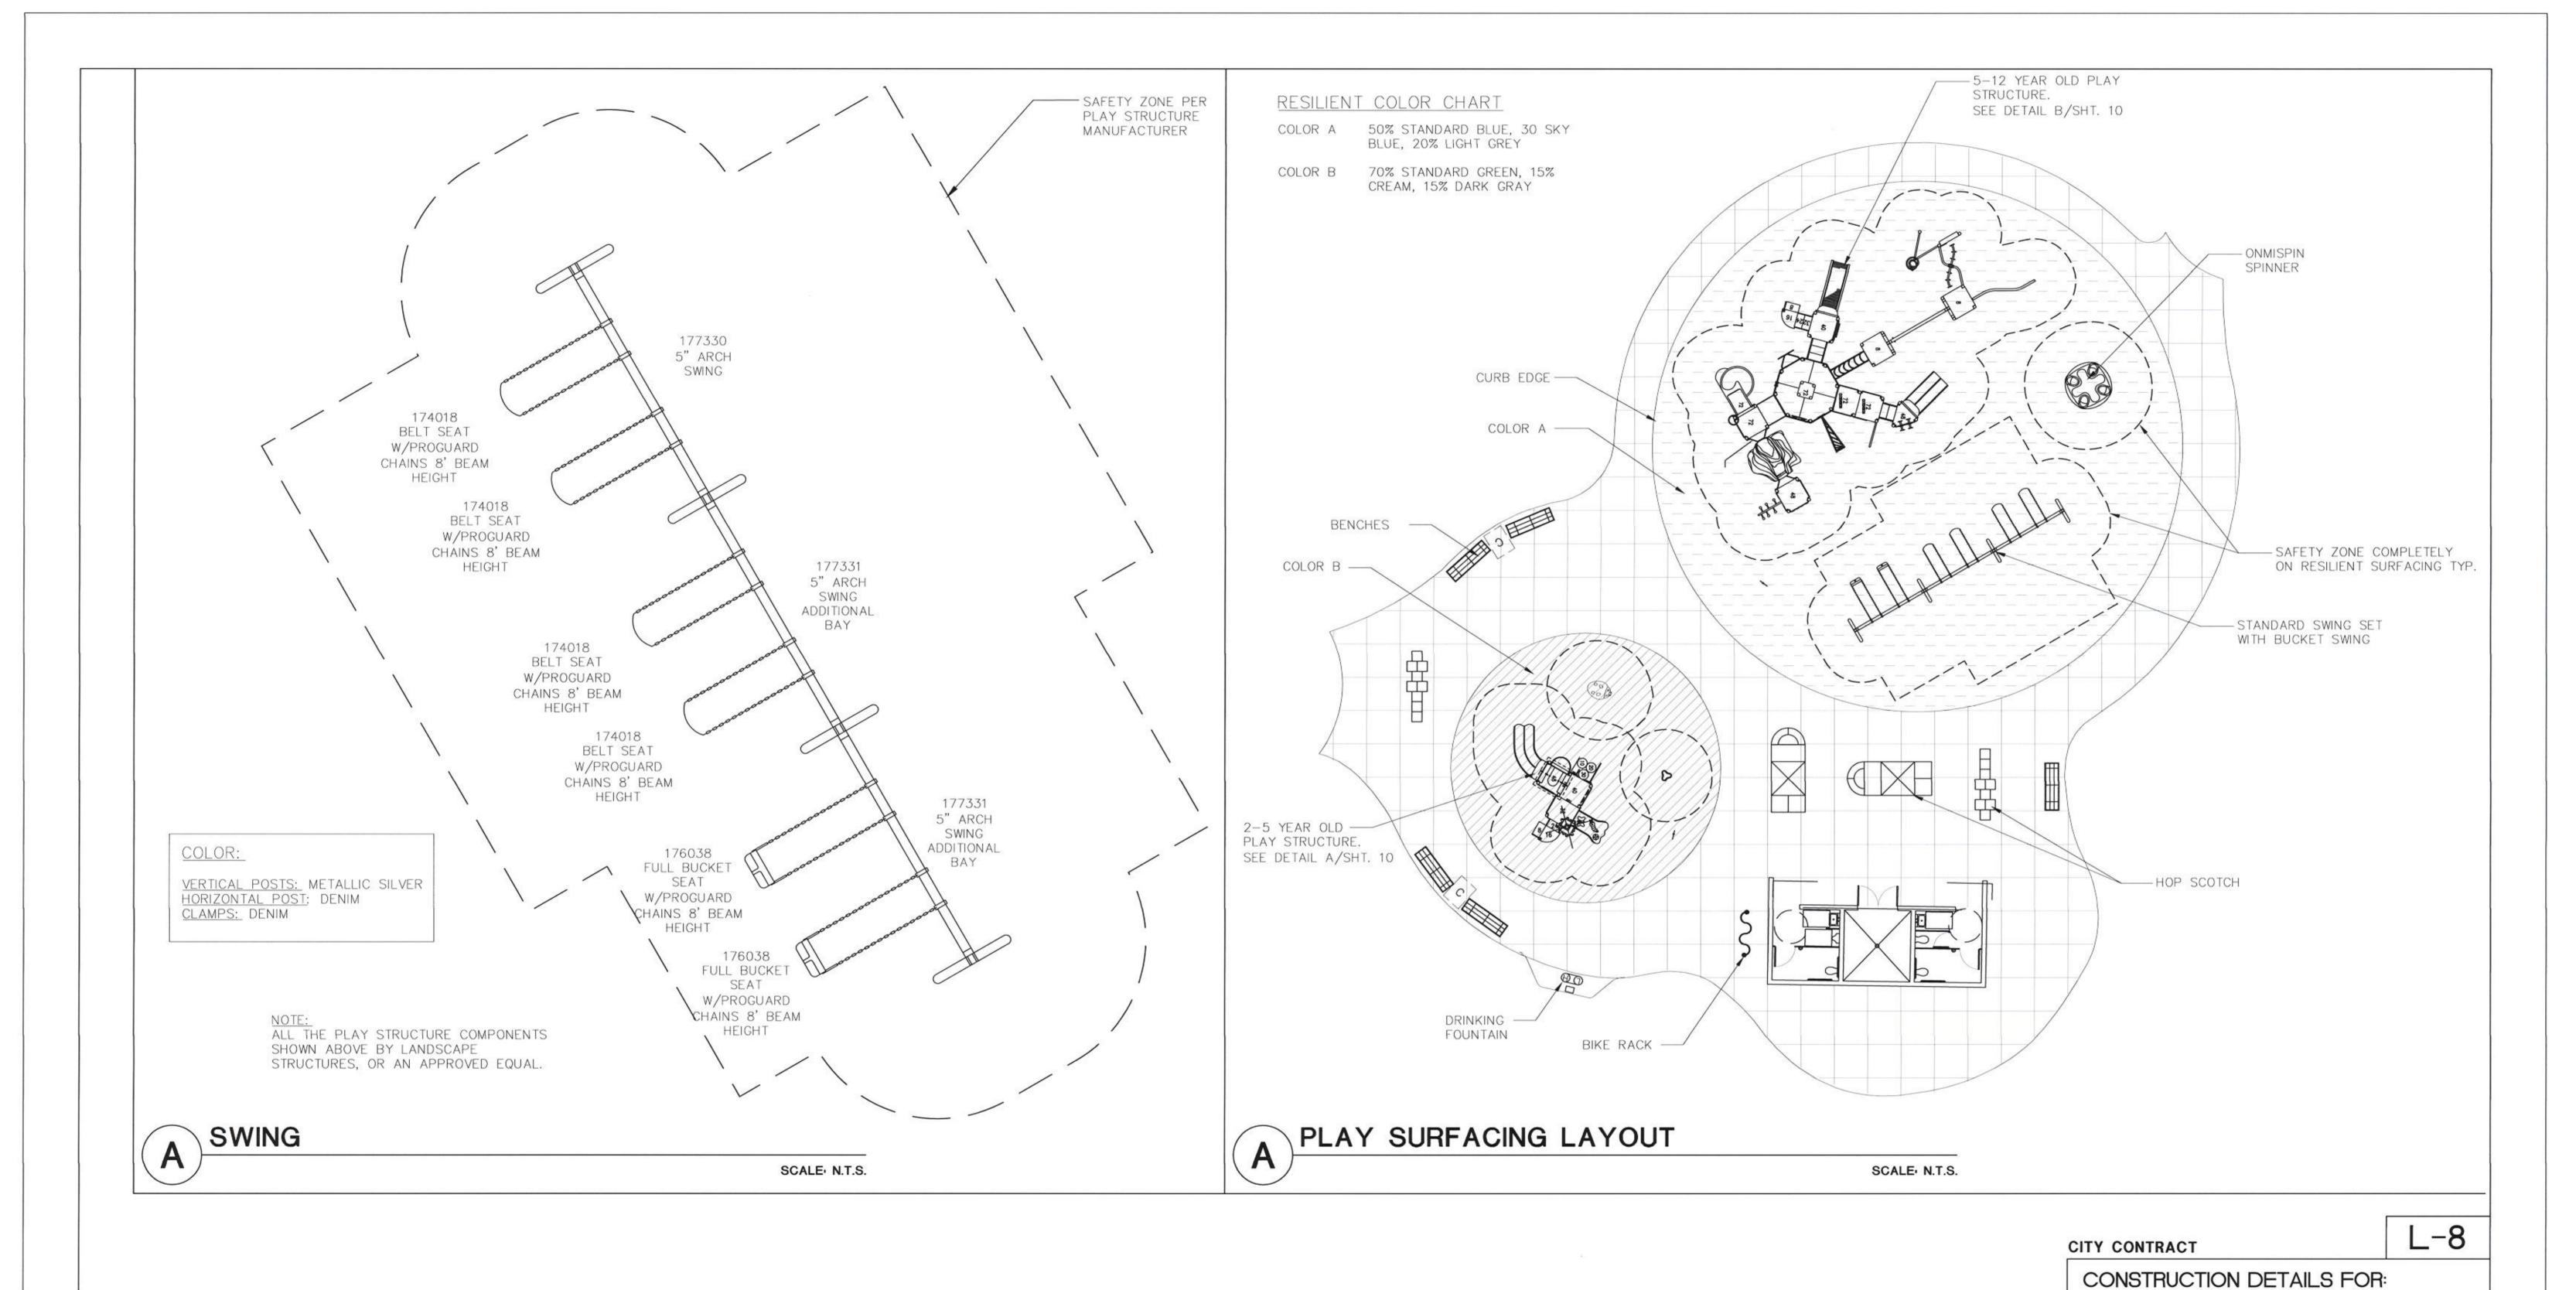

The Work proposes to provide for American with Disabilities Act/Title 24 upgrades and improvements to the children's play area and comfort station building at Gompers Neighborhood Park. This includes demolition, grading, paving, intallation of a new play area and play ground structures, renovation to the existing comfort station, and site accessibility improvements.