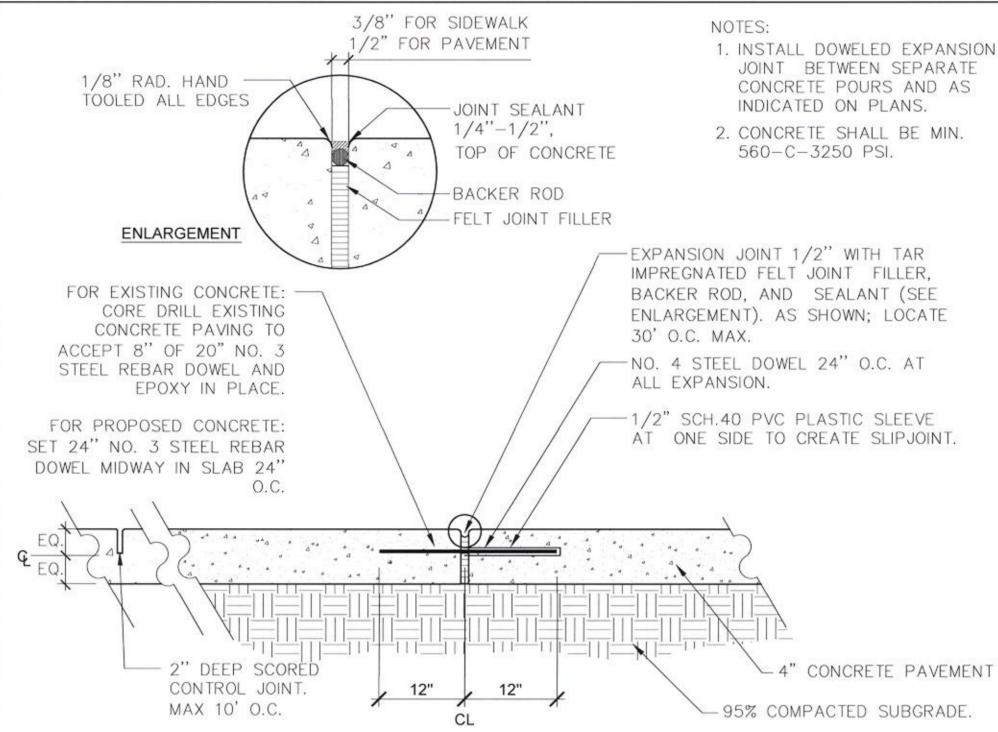

CTION HEAD |
|-----------------------------|-----|----------|---------------|--------|--------------------------------|
| DESCRIPTION                 | BY  | APPROVED | DATE          | FILMED | DEBBIE VAN MARTIN              |
| ORIGINAL                    | ELP |          | 8/30/2012     |        | PROJECT MANAGER                |
|                             |     |          |               |        | 198-1737                       |
|                             |     |          |               |        | NAD83 COORDINATES              |
|                             |     |          |               |        | 1838-6298                      |
|                             |     |          |               |        | LAMBERT COORDINATE             |

CITY OF SAN DIEGO, CALIFORNIA









CONCRETE PAVING WITH EXPANSION JOINTS

B

CONTROL JOINT

CONCRETE PAVEMENT WITH THICKENED EDGE PER GEOTECHNICAL REPORT - SLOPE AWAY FROM TOT LOT AT 1.5%

90% COMPACTED SUBGRADE

3 COLOR WEAR LAYER PER MANUFACTURER

CUSHION LAYER PER MANUFACTURER

520-C-2500 CONCRETE BASE

6 1 X 1 KEY IN CONCRETE BASE

7 45" CHAMFER

1/8" RADIUS WHERE ABUTTING POURED-IN-PLACE SURFACING

NOTE: SLOPE CONCRETE BASE FOR RESILIENT SURFACING TOWARD TOT LOT DRAINAGE.



# PLAY AREA RESILIENT RUBBER SURFACING A

SCALE: N.T.S.





EDGE OF HARDSCAPE CONCRETE BENCH, LOCATION AND TYPE PER PLANS -ACCESSIBLE COMPANION SEATING, MIN. 36"X48" CLEAR SPACE MAXIMUM 1.5% SLOPE IN ALL DIRECTIONS (NO MARKING MIN. 3'-0" REQUIRED)

TYPICAL BENCH LAYOUT WITH ADA COMPANION SCALE: N.T.S. SEATING

L-5

CITY CONTRACT CONSTRUCTION DET