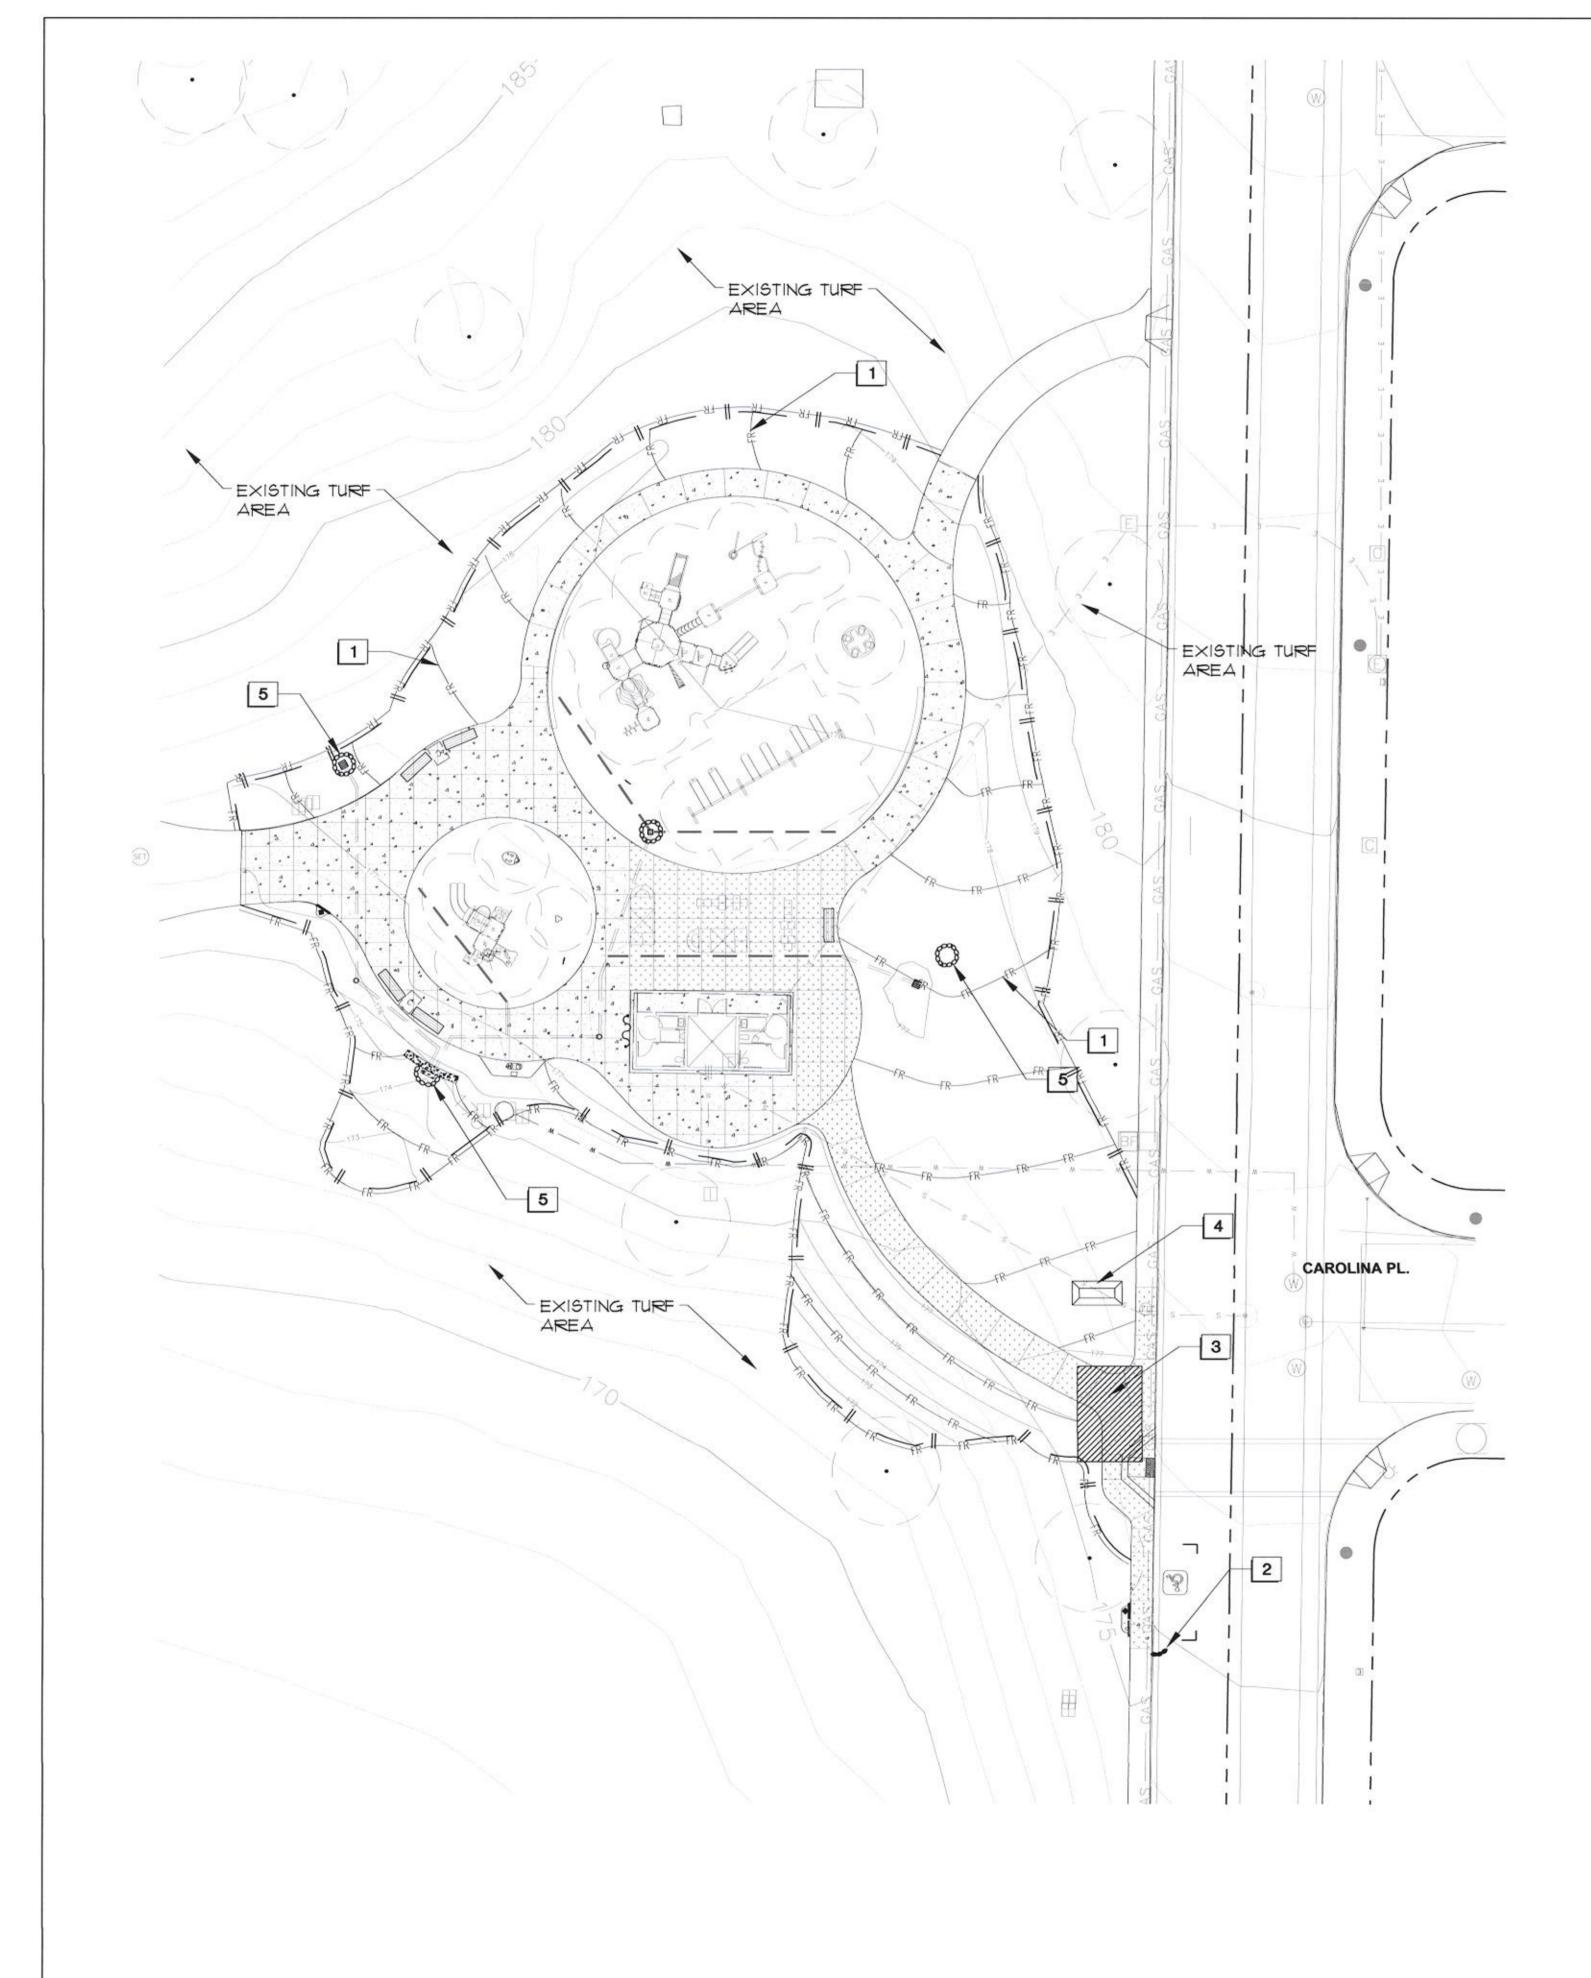

The Work proposes to provide for American with Disabilities Act/Title 24 upgrades and improvements to the children's play area and comfort station building at Gompers Neighborhood Park. This includes demolition, grading, paving, intallation of a new play area and play ground structures, renovation to the existing comfort station, and site accessibility improvements.

- **2.1** The Work shall be performed in accordance with:
  - **2.1.1** This Notice Inviting Bids and Plans numbered **36925-1-D** through **36925-18-D**, inclusive.