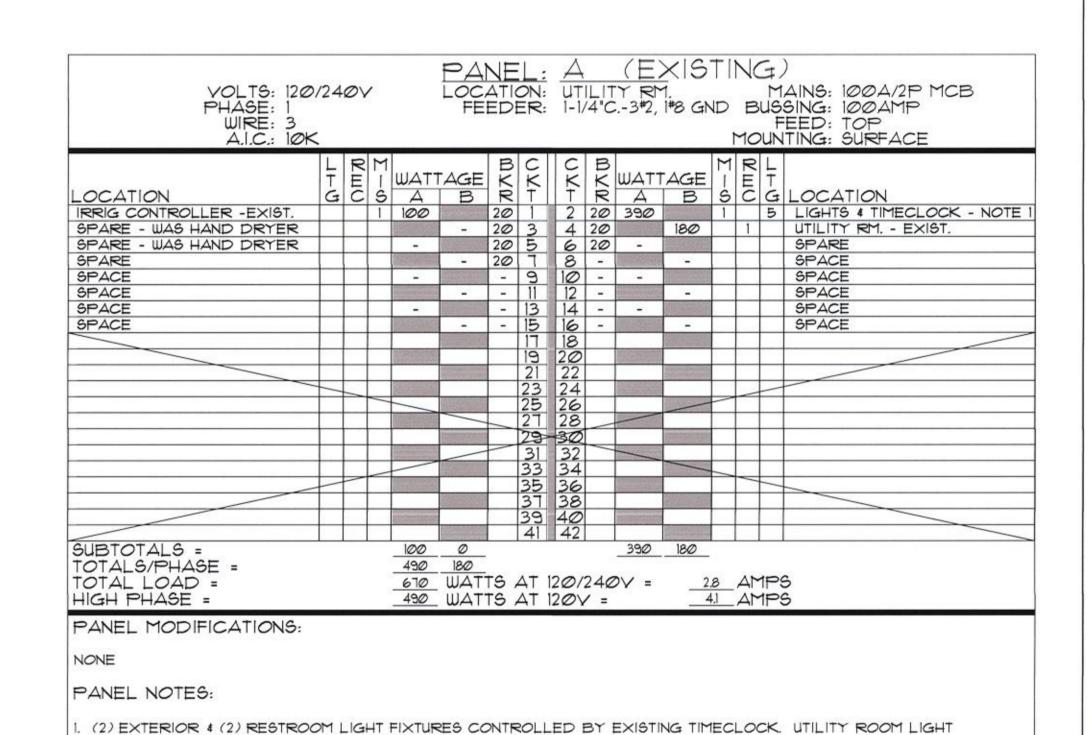

|
| А    | $\mapsto$ | COOPER<br>LIGHTING | CF-WP-PL-84-E-<br>TR/WP  | 94 | 120   | WALL<br>SURFACE    | (2) - 42W CF | SURFACE MOUNTED 2 LAMP FLUORESCENT WET LOCATION WALL PACK FIXTURE WITH POLYCARBONATE LENS ELECTRONIC BALLAST & TAMPER FASTENERS |
| В    | Н         | KENALL             | H1212FL-C-13-2-          | 34 | 120   | WALL<br>SURFACE    | (2) - 13W TT | SURFACE MOUNTED 2 LAMP FLUORESCENT WET LOCATION FIXTURE WITH POLYCARBONATE LENS, ELECTRONIC BALLAST & TAMPER FASTENERS          |
| ВІ   |           | KENALL             | H1212FL-C-13-2-<br>DV-AL | 34 | 120   | CEILING<br>SURFACE | (2) - 13W TT | SAME AS TYPE "B" WITH EXTENSION BACK<br>PLATE FOR CEILING SURFACE MOUNTING                                                      |



E-1

ELECTRICAL SCHEDULES FOR:

GOMPERS NEIGHBORHOOD PARK
CHILDREN'S PLAY AREA UPGRADES

| MPORA | RY BMP CONSTRUCTION SITE STORM WAT             | ER PRIORITY: HIGH MEDIUM LOW                                                                                                       | SPEC. NO. 5775                     |   |
|-------|------------------------------------------------|------------------------------------------------------------------------------------------------------------------------------------|------------------------------------|---|
|       | CON                                            | SULTANT                                                                                                                            |                                    | F |
|       |