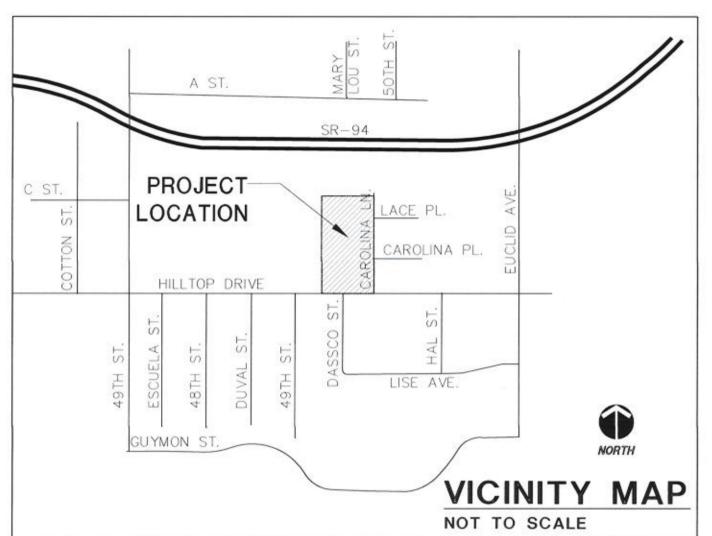

#### Gompers Neighborhood Park 4926 Hilltop Drive San Diego, CA 92102

- 8 **CONTRACT TIME:** The Contract Time for completion of the Work shall be **110 Working Days.**
- ONTRACTOR'S LICENSE CLASSIFICATION: In accordance with the provisions of California Law, the Contractor shall possess valid appropriate license(s) at the time that the Bid is submitted. Failure to possess the specified license(s) shall render the Bid as non-responsive and shall act as a bar to award of the Contract to any Bidder not possessing required license(s) at the time of Bid.
  - **9.1** The City has determined the following licensing classification for this contract: