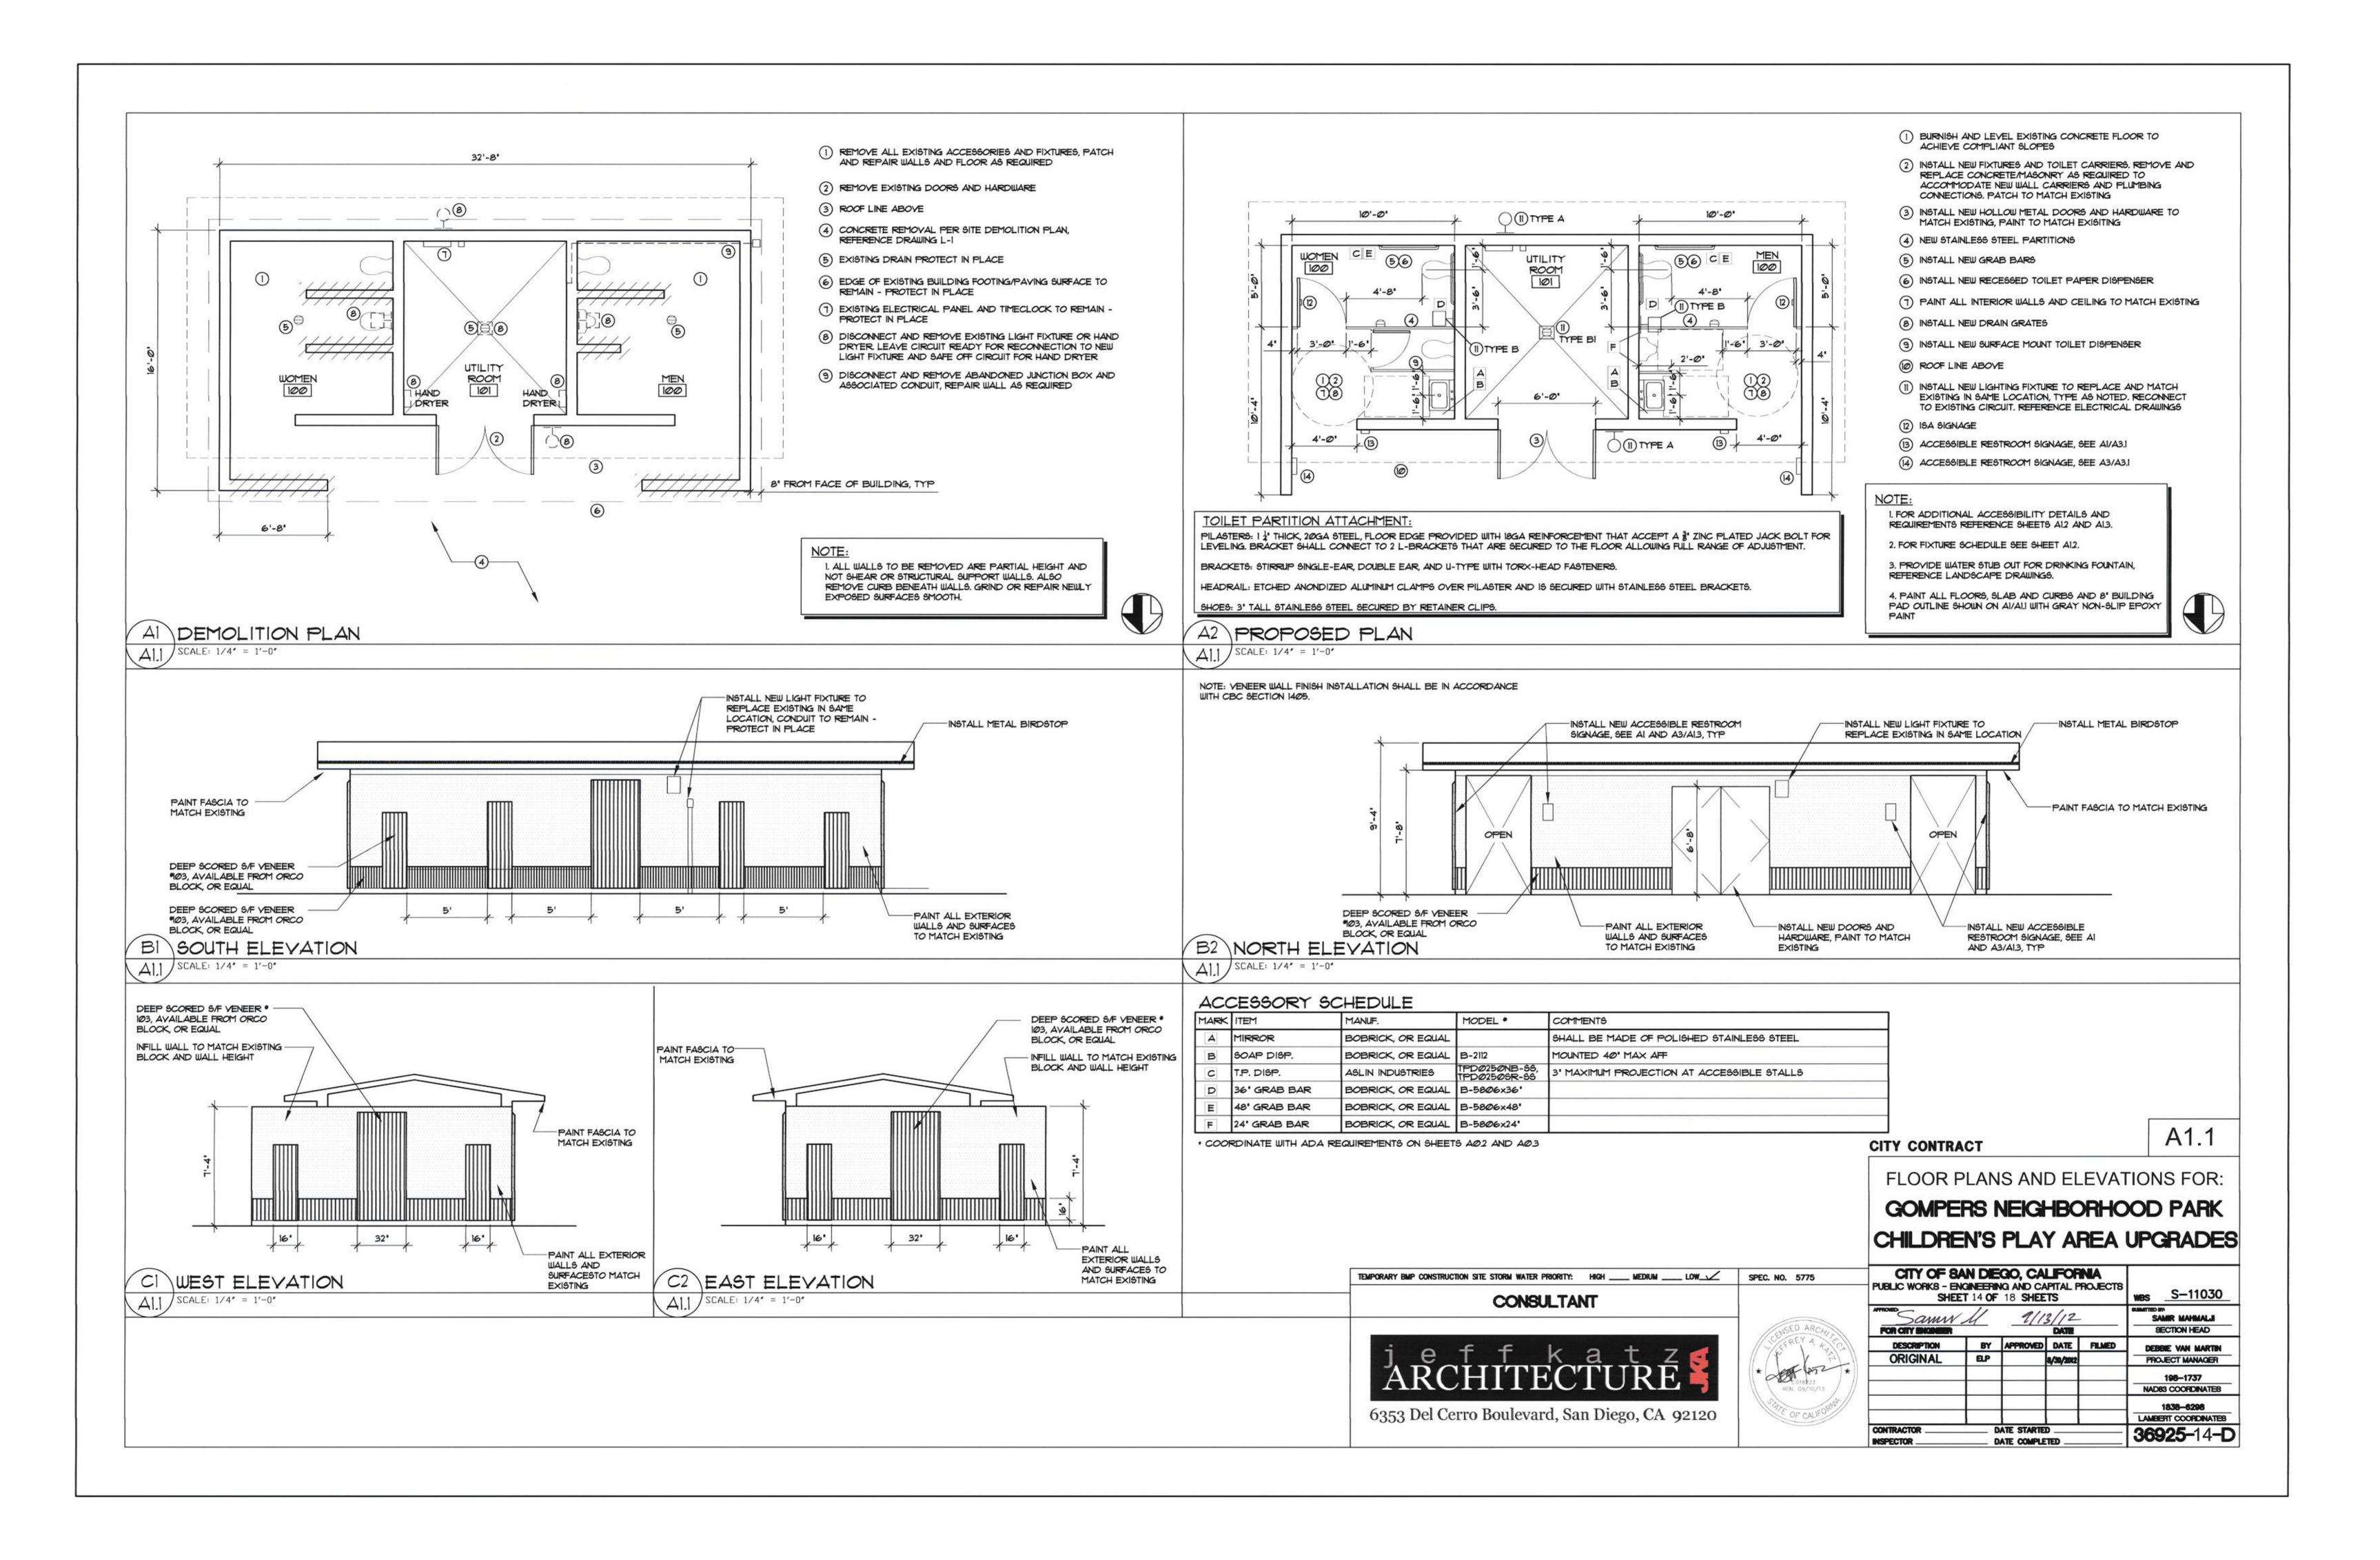

The Work proposes to provide for American with Disabilities Act/Title 24 upgrades and improvements to the children's play area and comfort station building at Gompers Neighborhood Park. This includes demolition, grading, paving, intallation of a new play area and play ground structures, renovation to the existing comfort station, and site accessibility improvements.