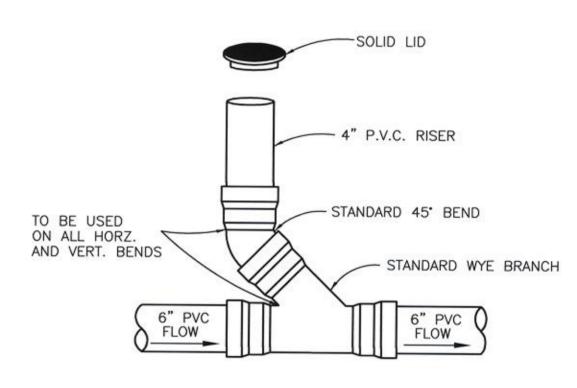

EFERENCE ONLY. SINCE THE ENGINEER CANNOT CONTROL THE EXACT METHOD OR MEANS USED BY THE CONTRACTOR DURING GRADING OPERATIONS, NOR CAN THE ENGINEER GUARANTEE THE EXACT SOIL CONDITION OVER THE ENTIRE SITE, THE ENGINEER ASSUMES NO RESPONSIBILITY FOR FINAL EARTHWORK QUANTITIES. THE CONTRACTOR SHALL BE RESPONSIBLE FOR DETERMINING HIS OWN EARTHWORK QUANTITIES FOR BIDDING, CONTRACT, AND CONSTRUCTION PURPOSES.

# SIDE ELEVATION VIEW





-CONCRETE STRENGTH, THICKNESS AND REINFORCEMENT BE DETERMINED BY THE STRUCTURAL

-REFER TO POLYCAST® OR APPROVED EQUAL INSTALLATION GUIDE FOR COMPLETE DETAILS. -EXPANSION JOINTS SHOULD BE USED TO PROTECT THE CHANNEL AND CONCRETE ENCASEMENT.

# DETAIL 1 TRENCH DRAIN INSTALLATION DETAIL NO SCALE





DETAIL 2 US CONCRETE OR APPROVED EQUAL DRAIN BOX PARKWAY NO SCALE



DETAIL 3 STORM DRAIN CLEANOUT DETAIL NO SCALE

CITY CONTRACT

C-2

NOTES/DETAILS FOR:

PLAN DATE IDENTIFIER DATE OF LAST CHANGE TO THIS PLAN 09/11/2012 BY: CCB GOMPERS NEIGHBORHOOD PARK 09/11/2012 CHILDREN'S PLAY AREA UPGRADES



NE JOB # 111-035.1

CONSULTANT

|    | CITY OF SA<br>PUBLIC WORKS - EN<br>SHEE | GINEERIN | GO, CA<br>IG AND CA<br>18 SHEE | APITAL PI    | NIA<br>ROJECTS | wbs _S-11030                   |
|----|-----------------------------------------|----------|--------------------------------|--------------|----------------|--------------------------------|
|    | Samuy FOR CITY ENGINEER                 | M        | 9//                            | 3//2<br>DATE |                | SAMIR MAHMALJI<br>SECTION HEAD |
| +  | DESCRIPTION                             | BY       | AP