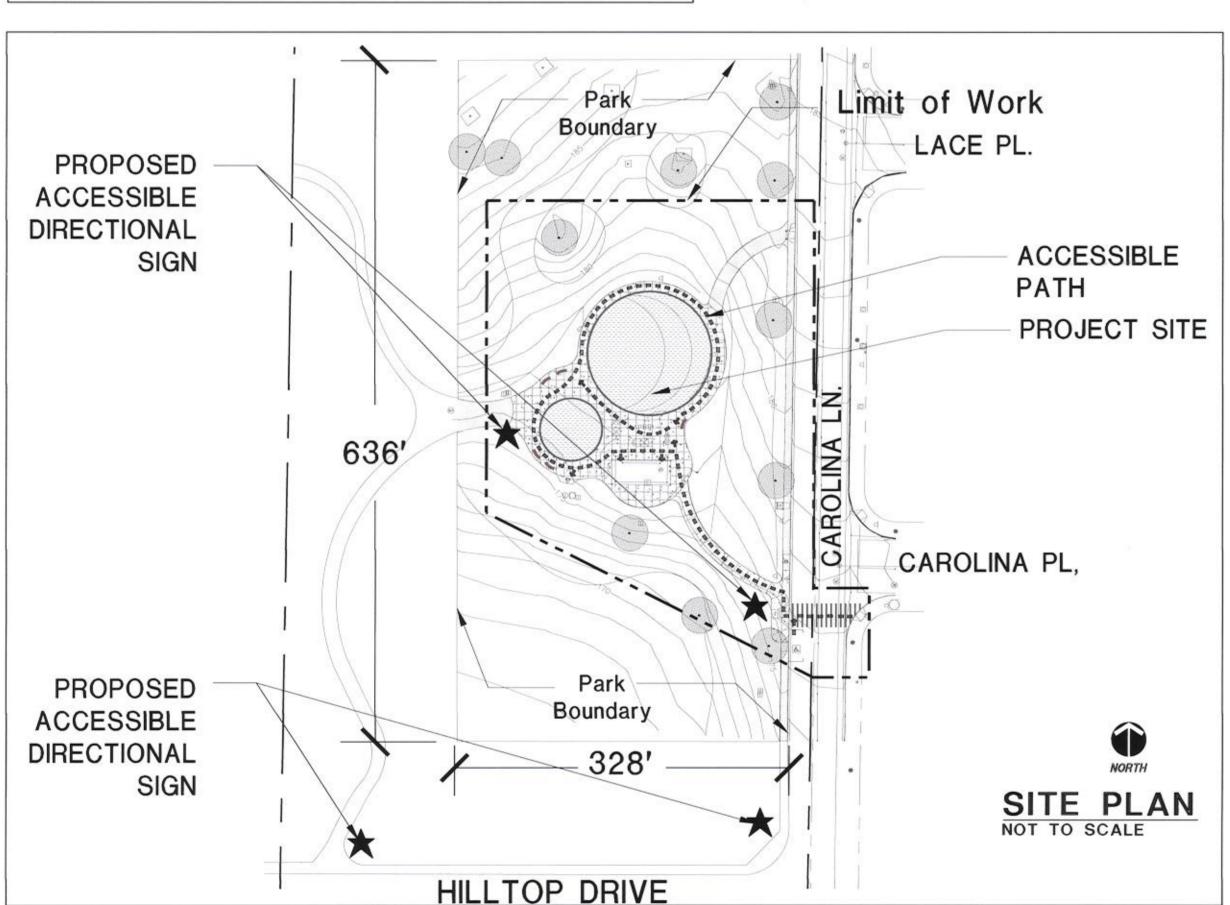

The Work proposes to provide for American with Disabilities Act/Title 24 upgrades and improvements to the children's play area and comfort station building at Gompers Neighborhood Park. This includes demolition, grading, paving, intallation of a new play area and play ground structures, renovation to the existing comfort station, and site accessibility improvements.

#### Gompers Neighborhood Park 4926 Hilltop Drive San Diego, CA 92102

- 8 **CONTRACT TIME:** The Contract Time for completion of the Work shall be **110 Working Days.**
- ONTRACTOR'S LICENSE CLASSIFICATION: In accordance with the provisions of California Law, the Contractor shall possess valid appropriate license(s) at the time that the Bid is submitted. Failure to possess the specified license(s) shall render the Bid as non-responsive and shall act as a bar to award of the Contract to any Bidder not possessing required license(s) at the time of Bid.
  - **9.1** The City has determined the following licensing classification for this contract: