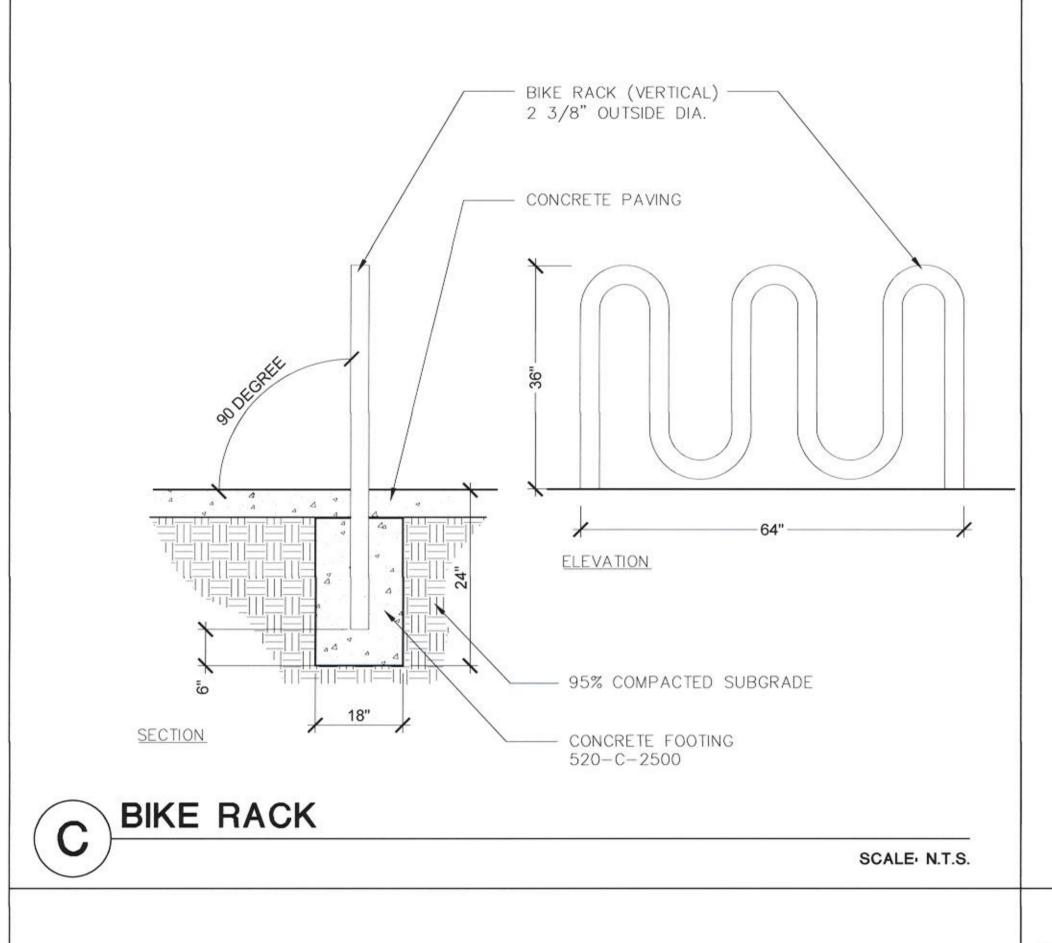

NEIGHBORHOOD PARK CHILDREN'S PLAY AREA UPGRADES

CITY OF SAN DIEGO, CALIFORNIA SPEC. NO. 5775 PUBLIC WORKS - ENGINEERING AND CAPITAL PROJECTS wbs S-11030 SHEET 8 OF 18 SHEETS SAMIR MAHMALJI SECTION HEAD VICKI ESTRADA No. 1685 BY APPROVED DATE DEBBIE VAN MARTIN ORIGINAL PROJECT MANAGER \* Nich Strate 198-1737 NAD83 COORDINATES 1838-6298 LAMBERT COORDINATES CONTRACTOR 36925-8-D DATE COMPLETED

TEMPORARY BMP CONSTRUCTION SITE STORM WATER PRIORITY: HIGH \_\_\_\_ MEDIUM \_\_\_\_ LOW\_\_\_ CONSULTANT

Estrada Land Planning Urban Design Landscape Architecture Computer Imaging

SCALE: N.T.S.

SCALE: N.T.S.

619.236.0143 755 Broadway Circle, Suite 300 San Diego, California 92101-6161 619.236.0578 Fax

ELP@EstradaLandPlan.com

M: \Projects\100\12264-Gompers Park\ACADD\FinalSubmittal\12264\_CD.dwg





SCALE: N.T.S.



OMNISPIN SPINNER

SCALE: N.T.S.



**BOLLARD-REMOVABLE** 

В



CITY CONTRACT

L-6

CONSTRUCTION DETAILS FOR:

GOMPERS NEIGHBORHOOD PARK

CHILDREN'S PLAY AREA UPGRADES

CITY OF SAN DIEGO, CALIFORNIA TEMPORARY BMP CONSTRUCTION SITE STORM WATER PRIORITY: HIGH \_\_\_\_ MEDIUM \_\_\_\_ LOW\_\_\_ SPEC. NO. 5775 PUBLIC WORKS - ENGINEERING AND CAPITAL PROJECTS
SHEET 9 OF 18 SHEETS wbs \_S-11030 CONSULTANT Saww / FOR CITY ENGINEER SAMIR MAHMALJI SECTION HEAD Estrada Land Planning MCKI ESTRADA
No. 1685
Exp. 4/30/2014

Will Stude
SIGNATURE BY APPROVED DATE FILMED DEBBIE VAN MARTIN Urban Design Landscape Architecture Computer Imaging ORIGINAL ELP PROJECT MANAGER 198-1737 619.236.0143 8/30/2012 NAD83 COORDINATES 755 Broadway Circle, Suite 300 San Diego, California 92101-6161 1838-