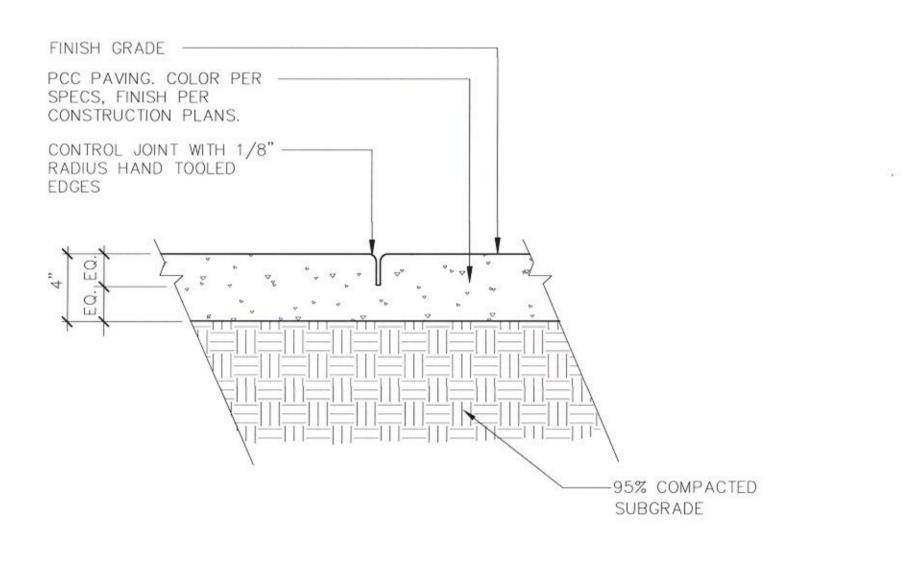

| NAD83 COORDINATES              |
|                             |     |          |               |        | 1838-6298                      |
|                             |     |          |               |        | LAMBERT COORDINATE             |

CITY OF SAN DIEGO, CALIFORNIA









CONCRETE PAVING WITH EXPANSION JOINTS

B

CONTROL JOINT

CONCRETE PAVEMENT WITH THICKENED EDGE PER GEOTECHNICAL REPORT - SLOPE AWAY FROM TOT LOT AT 1.5%

90% COMPACTED SUBGRADE

3 COLOR WEAR LAYER PER MANUFACTURER

CUSHION LAYER PER MANUFACTURER

520-C-2500 CONCRETE BASE

6 1 X 1 KEY IN CONCRETE BASE

7 45" CHAMFER

1/8" RADIUS WHERE ABUTTING POURED-IN-PLACE SURFACING

NOTE: SLOPE CONCRETE BASE FOR RESILIENT SURFACING TOWARD TOT LOT DRAINAGE.



# PLAY AREA RESILIENT RUBBER SURFACING A

SCALE: N.T.S.





EDGE OF HARDSCAPE CONCRETE BENCH, LOCATION AND TYPE PER PLANS -ACCESSIBLE COMPANION SEATING, MIN. 36"X48" CLEAR SPACE MAXIMUM 1.5% SLOPE IN ALL DIRECTIONS (NO MARKING MIN. 3'-0" REQUIRED)

TYPICAL BENCH LAYOUT WITH ADA COMPANION SCALE: N.T.S. SEATING

L-5

CITY CONTRACT CONSTRUCTION DETAILS FOR: GOMPERS NEIGHBORHOOD PARK CHILDREN'S PLAY AREA UPGRADES

CITY OF SAN DIEGO, CALIFORNIA SPEC. NO. 5775 PUBLIC WORKS - ENGINEERING AND CAPITAL PROJECTS wbs S-11030 SHEET 8 OF 18 SHEETS SAMIR MAHMALJI SECTION HEAD VICKI ESTRADA No. 1685 BY APPROVED DATE DEBBIE VAN MARTIN ORIGINAL PROJECT MANAGER \* Nich Strate 198-1737 NAD83 COORDINATES 1838-6298 LAMBERT COORDINATES CONTRACTOR 36925-8-D DATE COMPLETED

TEMPORARY BMP CONSTRUCTION SITE STORM WATER PRIORITY: HIGH \_\_\_\_ MEDIUM \_\_\_\_ LOW\_\_\_ CONS