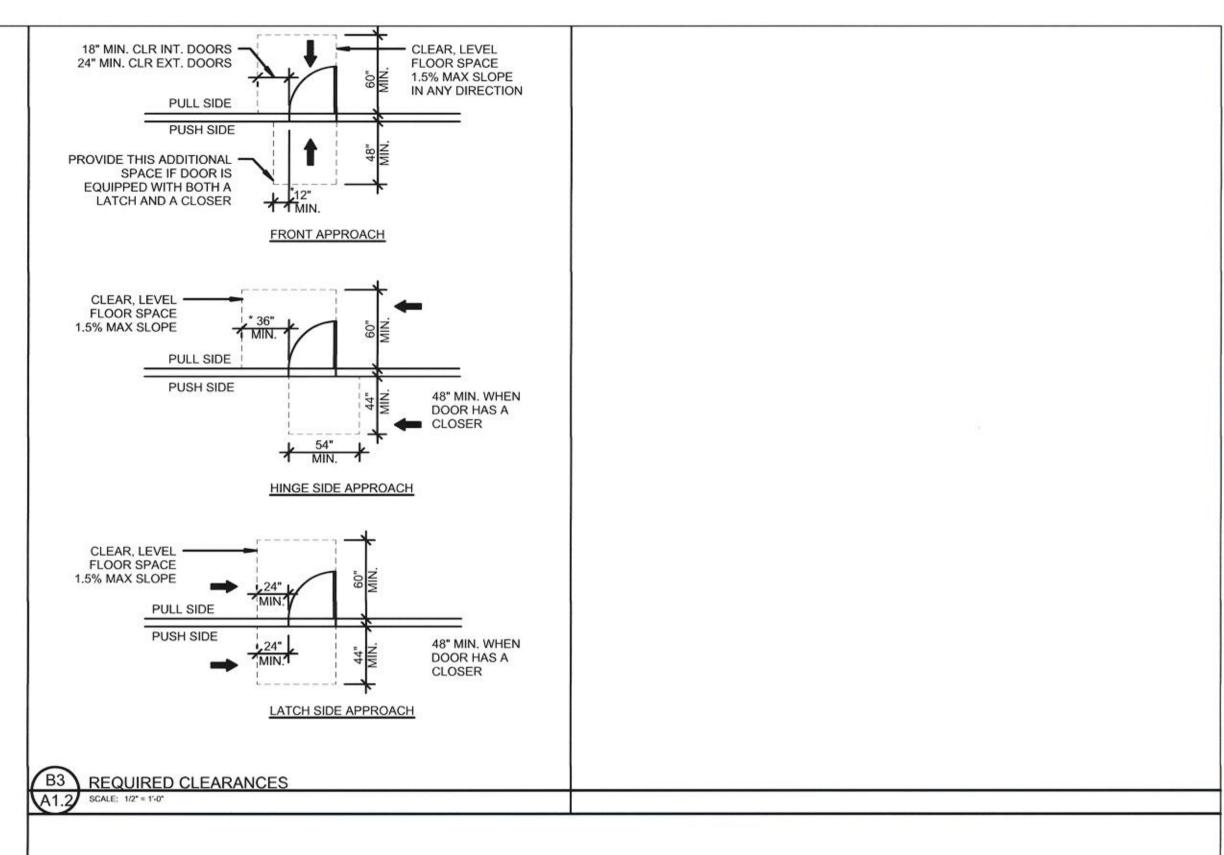

The Work proposes to provide for American with Disabilities Act/Title 24 upgrades and improvements to the children's play area and comfort station building at Gompers Neighborhood Park. This includes demolition, grading, paving, intallation of a new play area and play ground structures, renovation to the existing comfort station, and site accessibility improvements.