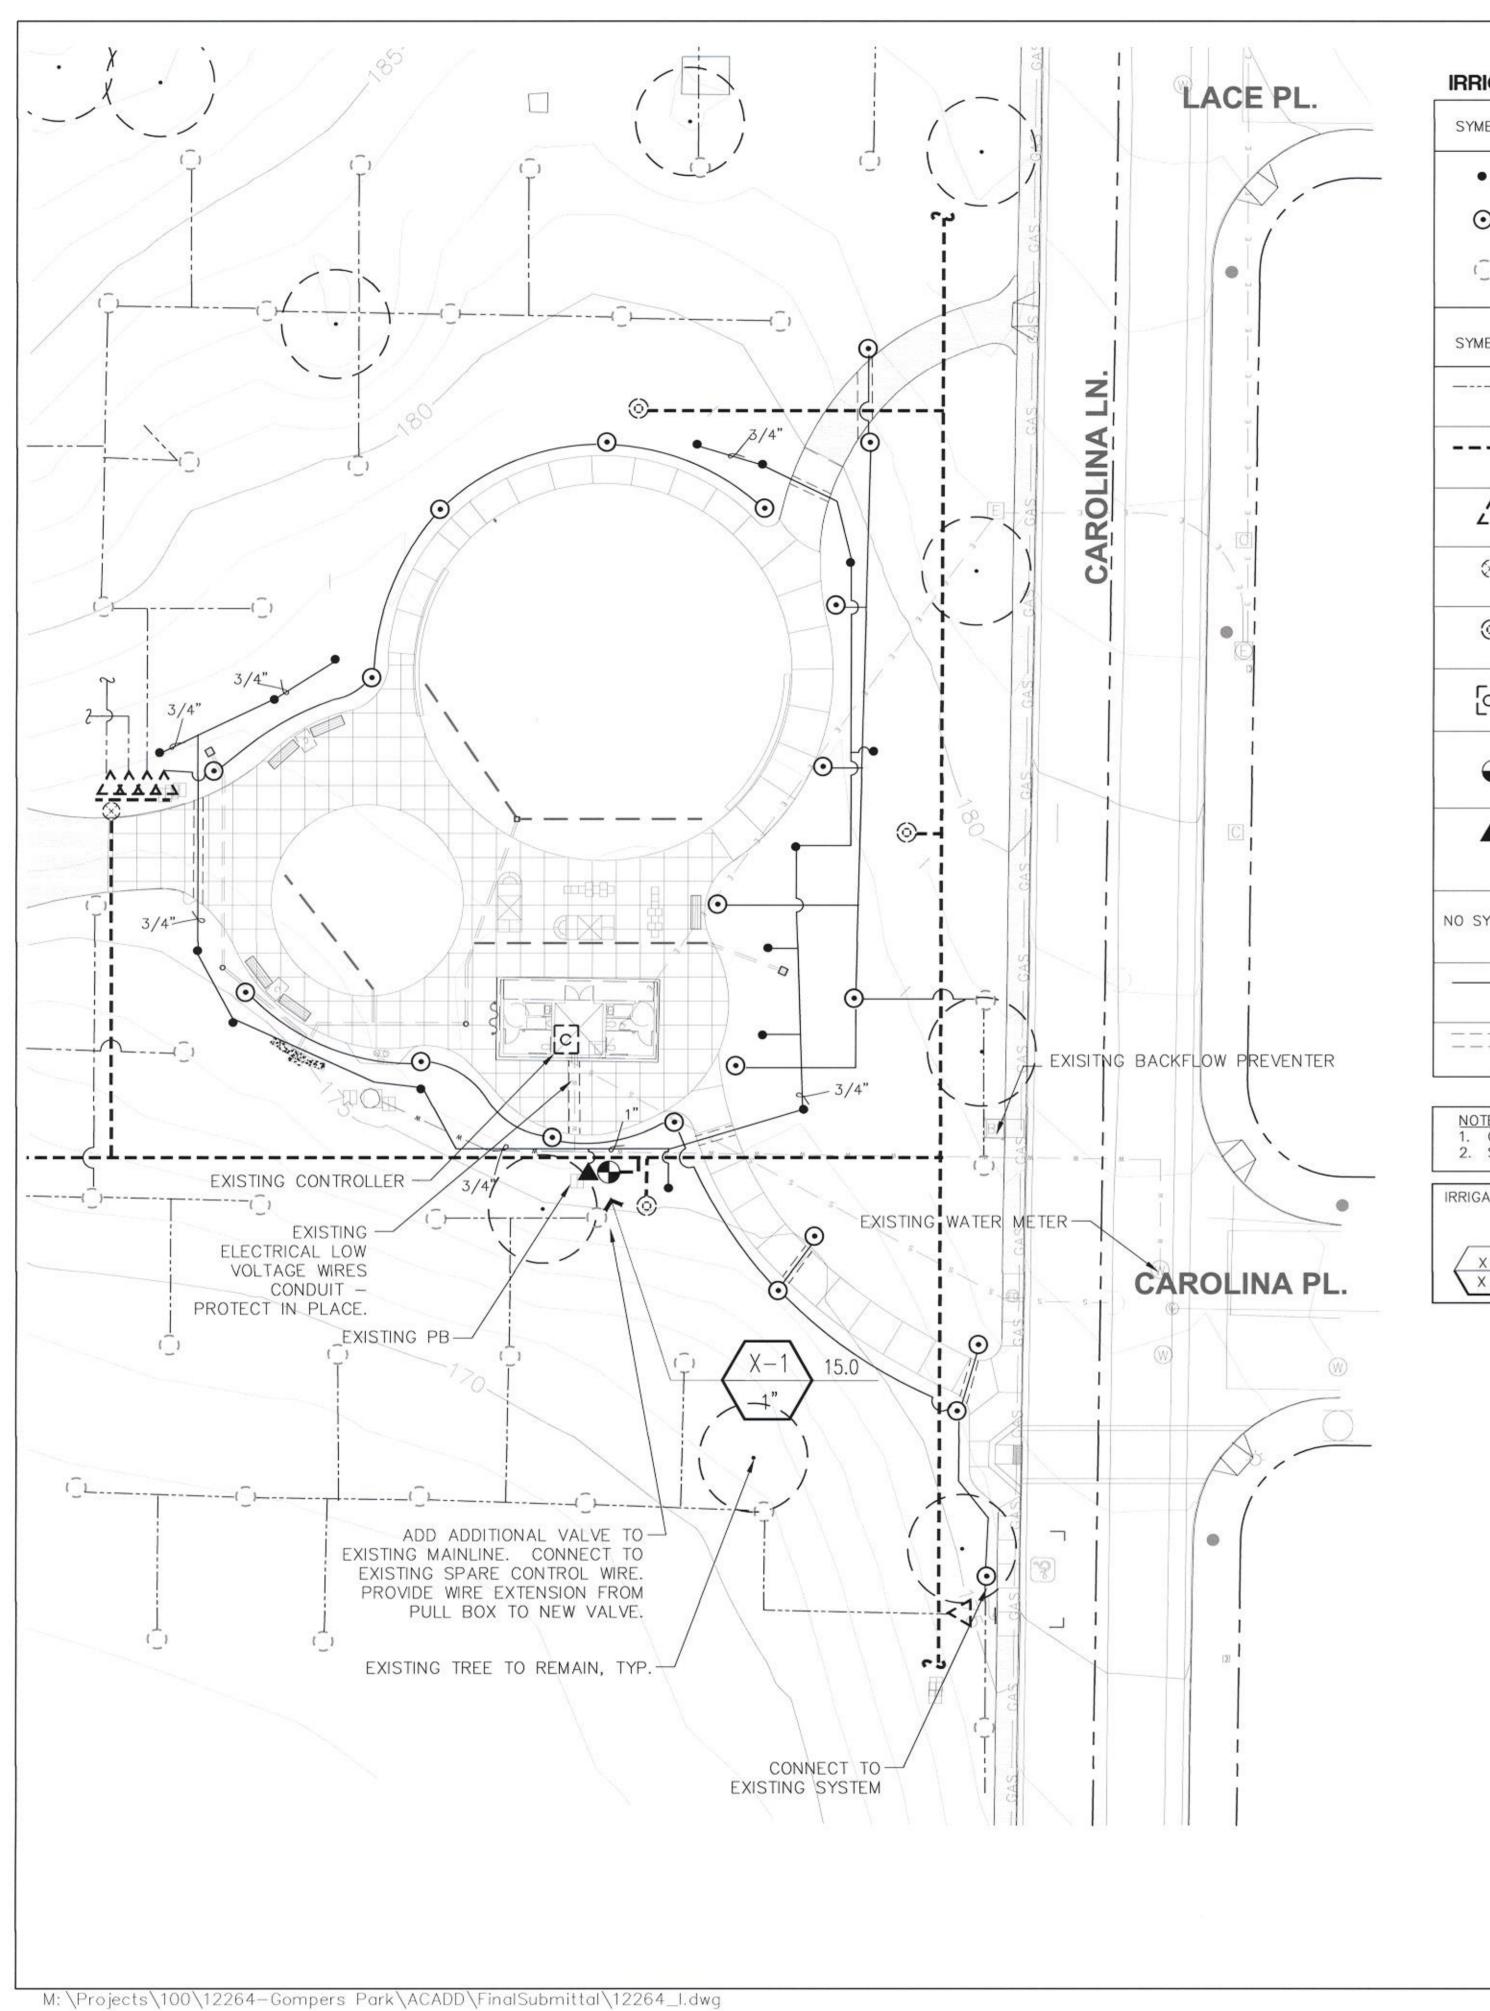

The Work proposes to provide for American with Disabilities Act/Title 24 upgrades and improvements to the children's play area and comfort station building at Gompers Neighborhood Park. This includes demolition, grading, paving, intallation of a new play area and play ground structures, renovation to the existing comfort station, and site accessibility improvements.

#### Gompers Neighborhood Park 4926 Hilltop Drive San Diego, CA 92102

- 8 **CONTRACT TIME:** The Contract Time for completion of the Work shall be **110 Working Days.**
- ONTRACTOR'S LICENSE CLASSIFICATION: In accordance with the provisions of California Law, the Contractor shall possess valid appropriate license(s) at the time that the Bid is submitted. Failure to possess the specified license(s) shall render the Bid as non-responsive and shall act as a bar to award of the Contract to any Bidder not possessing required license(s) at the time of Bid.
  - **9.1** The City has determined the following licensing classification for this contract: