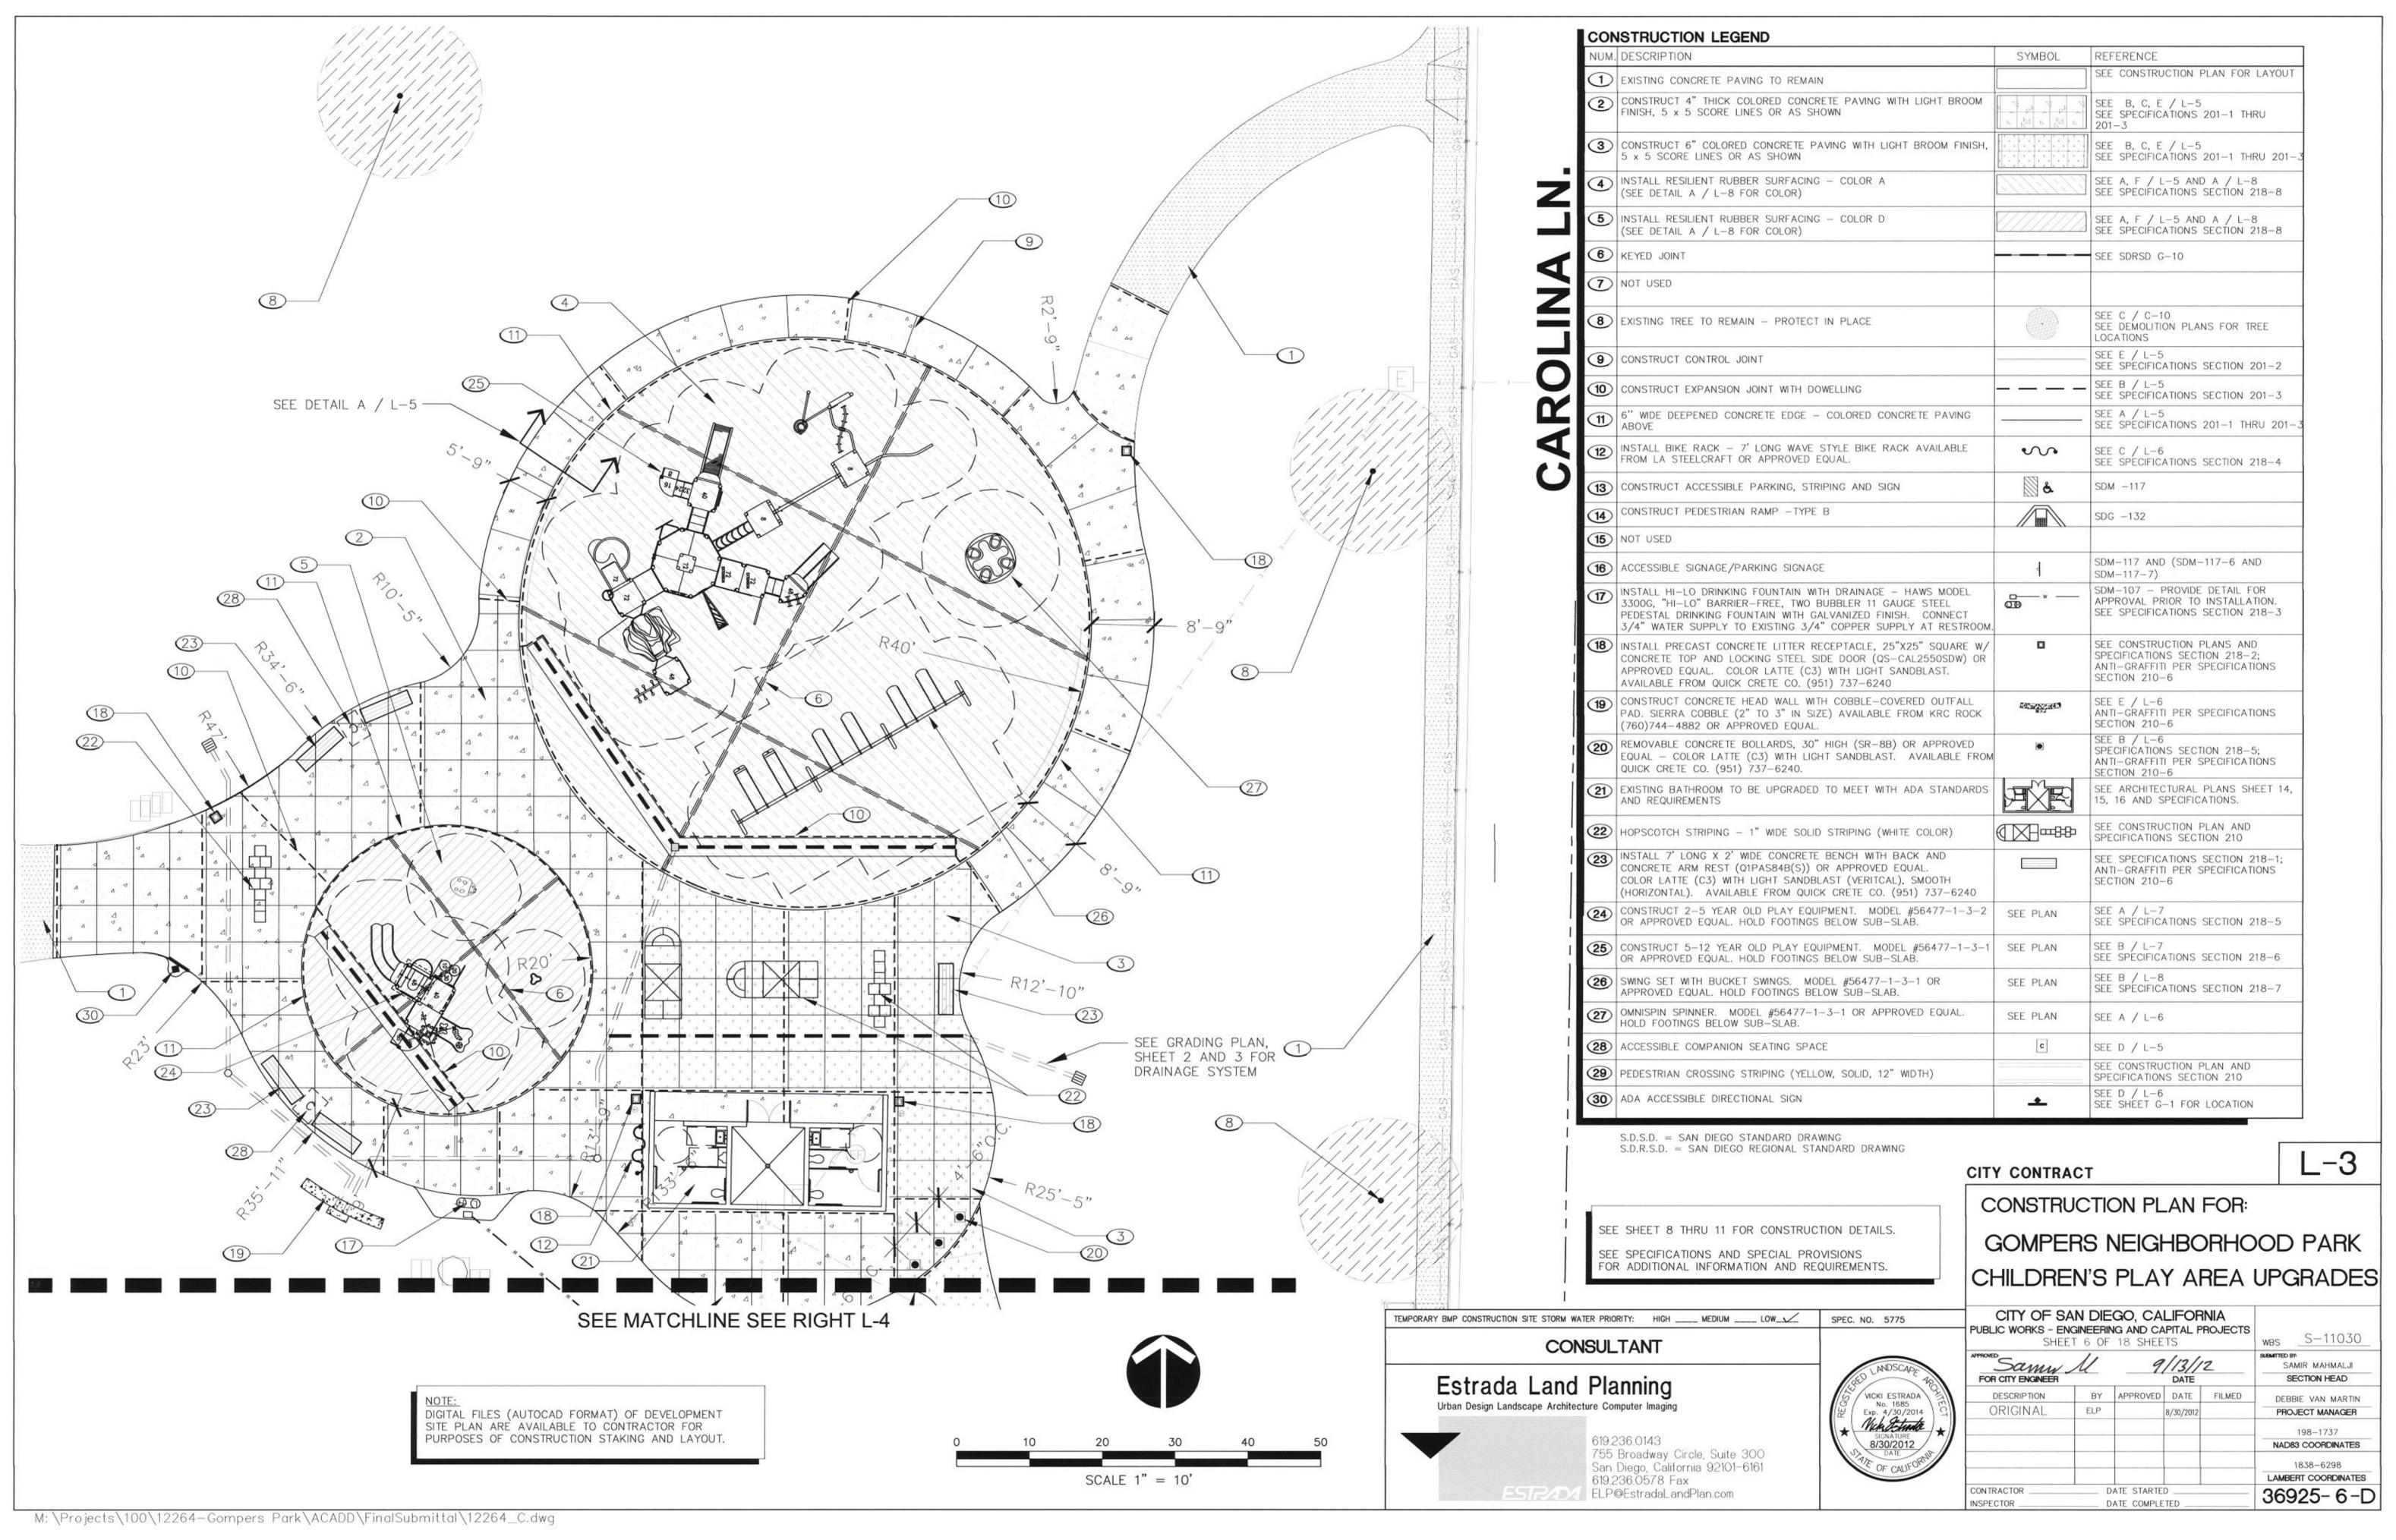

The Work proposes to provide for American with Disabilities Act/Title 24 upgrades and improvements to the children's play area and comfort station building at Gompers Neighborhood Park. This includes demolition, grading, paving, intallation of a new play area and play ground structures, renovation to the existing comfort station, and site accessibility improvements.

- **2.1** The Work shall be performed in accordance with:
  - **2.1.1** This Notice Inviting Bids and Plans numbered **36925-1-D** through **36925-18-D**, inclusive.