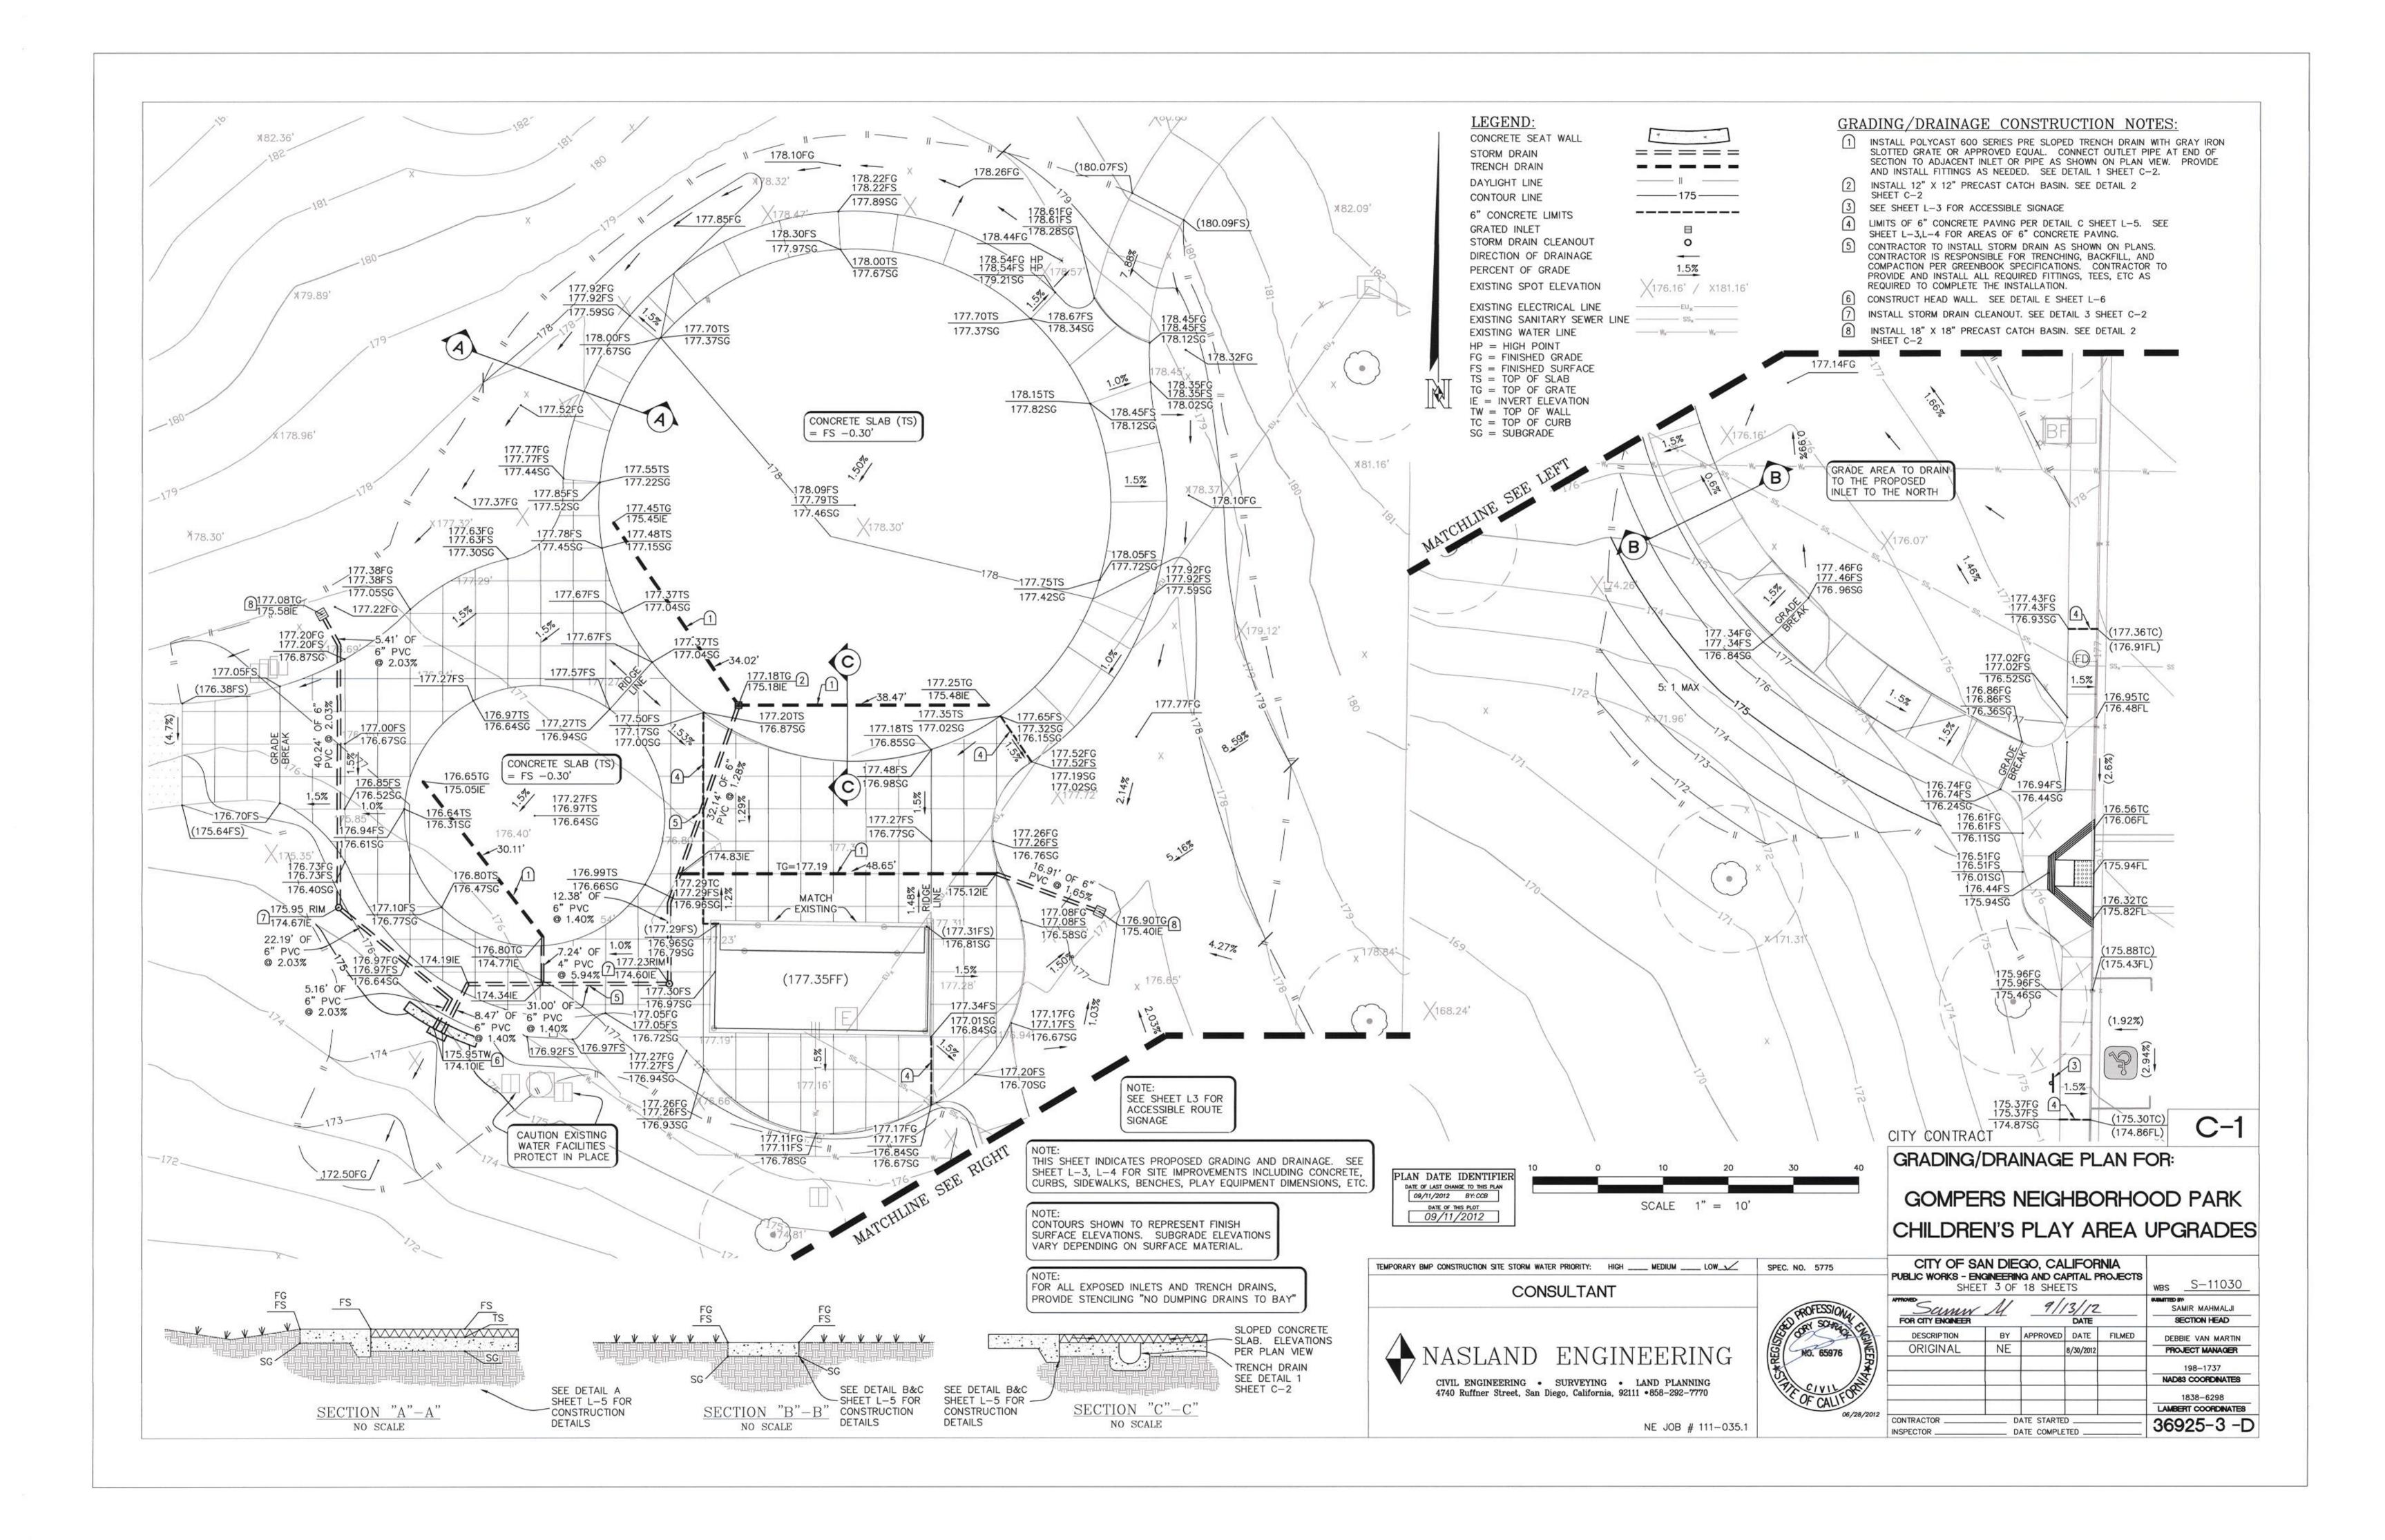

The Work proposes to provide for American with Disabilities Act/Title 24 upgrades and improvements to the children's play area and comfort station building at Gompers Neighborhood Park. This includes demolition, grading, paving, intallation of a new play area and play ground structures, renovation to the existing comfort station, and site accessibility improvements.