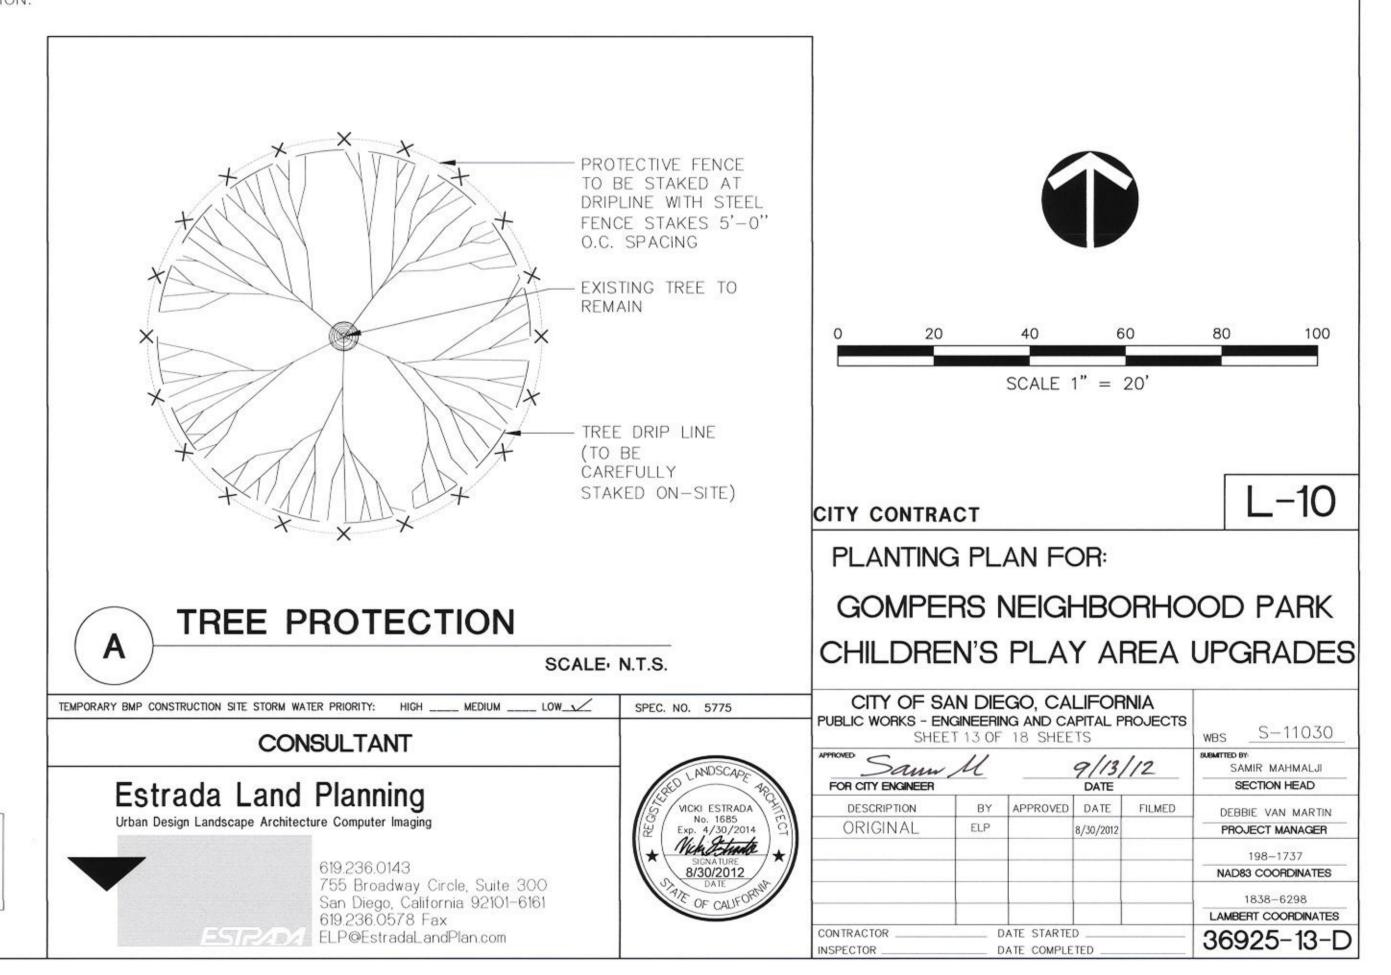

The Work proposes to provide for American with Disabilities Act/Title 24 upgrades and improvements to the children's play area and comfort station building at Gompers Neighborhood Park. This includes demolition, grading, paving, intallation of a new play area and play ground structures, renovation to the existing comfort station, and site accessibility improvements.

- **2.1** The Work shall be performed in accordance with:
  - **2.1.1** This Notice Inviting Bids and Plans numbered **36925-1-D** through **36925-18-D**, inclusive.