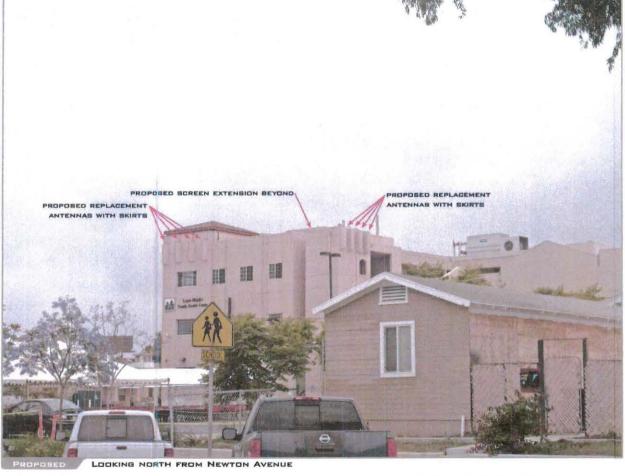

The project complies with the General Plan recommendations by utilizing skirts and chin straps to conceal the mounting apparatus on the façade mounted antennas which will be painted and textured to match the building surface, providing an overall integrated appearance (Attachment 9). A third sector of antennas currently located on pipe mounts on the roof top will be relocated to the north elevation behind Fiberglass Reinforced Panels (FRP), which will be painted and textured to look like the existing building stucco (Attachment 9). The existing equipment will remain on the roof top behind mechanical penthouse screens. As designed, the upgrades will comply with the General Plan recommendations by integrating the antennas into the building façade and minimizing visual impacts commonly associated with WCF.

Two of the antenna sectors are façade mounted installations and the third sector included pipe mounted antennas on top of a mechanical screen on the roof top. This project proposes to upgrade the façade mounted antenna sectors to current standards so that all of the brackets and coaxial cables are concealed within skirts and chin straps and it proposes to relocate the roof top antennas to an existing cupola where the stucco will be replaced with fiberglass reinforced panels to completely conceal the antennas. Equipment associated with the facility is located on the roof top behind mechanical screens that are painted and textured to match the building. Based on the design of this project, the WCF will not adversely affect the applicable land use plans.

# 3. The proposed development will comply with the regulations of the Land Development Code including any allowable deviations pursuant to the Land Development Code; and

The existing wireless communication facility has existed at this site since 2002. The antennas, however, will be upgraded to current mounting practices. Two sectors of four antennas each are façade mounted and will include skirts and chin straps to conceal the mounting hardware and components with this proposal, giving the building a cleaner appearance. The third sector of antennas is currently located on top of the mechanical screen on the roof top, but will be relocated to a cupola on the north side of the building and concealed by fiberglass reinforced panels. The end result will have no noticeable difference from how the cupola appears currently. The existing equipment is located on the rooftop behind a mechanical screen.

of antennas currently mounted on poles on the roof top are being relocated to the north elevation of the building behind Fiberglass Reinforced Panels (FRP) so that the antennas are completely concealed. The proposed project will be an upgrade that results in the least intrusive design which complies with the WCF regulations and Design Guidelines as well as the development regulations of the Barrio Logan Planned District, to the extent possible due to the pre-emption by the TCA.

#### 4. The proposed use is appropriate at the proposed location.

The project is located in the Barrio Logan Planned District - Redevelopment Subdistrict, residential land use category. Utilities, which include by definition, WCFs, are not permitted. The building on which the WCF is proposed is used as a community health center and as such can be considered a commercial or institutional use. The neighborhood consists of various mixed uses and the Barrio Logan Health Center is the tallest structure in the area providing the height necessary to afford coverage for T-Mobile subscribers in the area and for those traveling throughout the neighborhood. Although the WCF is not permitted in the residential zone, the TCA does not permit local government authorities from prohibiting or having the effect of prohibiting personal wireless services. T-Mobile has demonstrated that removal of their existing WCF at this location would result in a significant gap in coverage and has therefore designed their proposed upgrade to be the least intrusive method of locating antennas on the health center building. Façade mounted antennas will be upgraded to include skirts and chin straps to conceal coaxial cables and mounting brackets and the existing roof top antennas will be removed and relocated behind FRP material on the north elevation so that the antennas will be completely concealed. The building is the tallest building in the area and the antennas and associated equipment are located on the upper portion of the building out of direct view of the public.