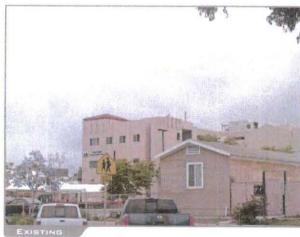

This project is existing, originally approved July 9, 2002 for a period of ten years. It consists of a total of twelve panel antennas, eight which are façade mounted and four which are pipe mounted on the roof top (Attachment 8). The associated equipment is located on the roof top

behind mechanical screens. The BLPD - Redevelopment Subdistrict, Residential category does not permit Utilities (within the Planned District, the definition of utilities includes cellular facilities). This exclusion could be deemed an effective prohibition under Section 332(c) of Section 704 of the Telecommunication Act of 1996 (TCA), which limits local authorities from prohibiting or having the effect of prohibiting the provision of personal wireless services. If the carrier demonstrates that (1) a significant gap in coverage exists absent the proposed WCF; and (2) this WCF is the least intrusive means of filling the gap, then denial of the proposed WCF would violate the TCA and is pre-empted. T-Mobile has provided coverage maps that illustrate network coverage for the specific area with and without the facility (Attachment 12). Coverage without the facility at this location would result in little to no coverage in buildings and for the most part be limited to those using their phones outdoors or to those traveling through the area in automobiles. T-Mobile has asserted that preventing a T-mobile WCF at Barrio Logan Health Center would effectively be a prohibition and result in a significant gap in their network coverage for the area. T-Mobile has also asserted that Section 332(c) of Section 704 of the TCA preempts local authorities from unreasonably discriminating among providers of functionally equivalent services. Cricket currently has a WCF at this location.