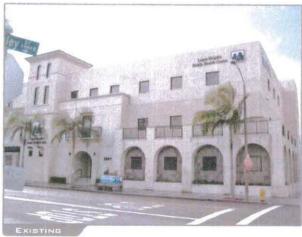

This project is existing, originally approved July 9, 2002 for a period of ten years. It consists of a total of twelve panel antennas, eight which are façade mounted and four which are pipe mounted on the roof top (Attachment 8). The associated equipment is located on the roof top

The project complies with the General Plan recommendations by utilizing skirts and chin straps to conceal the mounting apparatus on the façade mounted antennas which will be painted and textured to match the building surface, providing an overall integrated appearance (Attachment 9). A third sector of antennas currently located on pipe mounts on the roof top will be relocated to the north elevation behind Fiberglass Reinforced Panels (FRP), which will be painted and textured to look like the existing building stucco (Attachment 9). The existing equipment will remain on the roof top behind mechanical penthouse screens. As designed, the upgrades will comply with the General Plan recommendations by integrating the antennas into the building façade and minimizing visual impacts commonly associated with WCF.

Two of the antenna sectors are façade mounted installations and the third sector included pipe mounted antennas on top of a mechanical screen on the roof top. This project proposes to upgrade the façade mounted antenna sectors to current standards so that all of the brackets and coaxial cables are concealed within skirts and chin straps and it proposes to relocate the roof top antennas to an existing cupola where the stucco will be replaced with fiberglass reinforced panels to completely conceal the antennas. Equipment associated with the facility is located on the roof top behind mechanical screens that are painted and textured to match the building. Based on the design of this project, the WCF will not adversely affect the applicable land use plans.