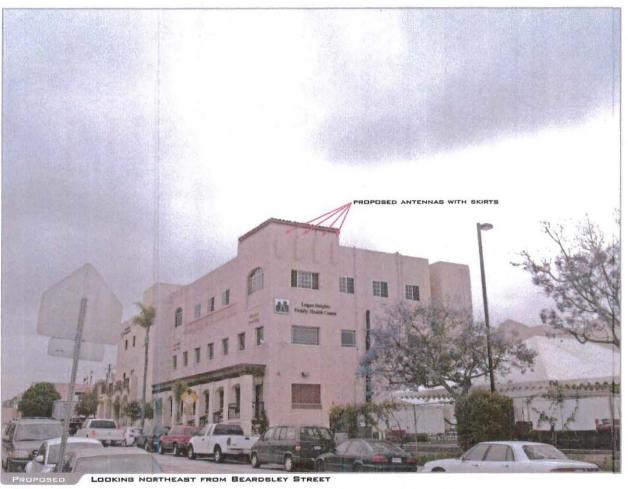

The project complies with the General Plan recommendations by utilizing skirts and chin straps to conceal the mounting apparatus on the façade mounted antennas which will be painted and textured to match the building surface, providing an overall integrated appearance (Attachment 9). A third sector of antennas currently located on pipe mounts on the roof top will be relocated to the north elevation behind Fiberglass Reinforced Panels (FRP), which will be painted and textured to look like the existing building stucco (Attachment 9). The existing equipment will remain on the roof top behind mechanical penthouse screens. As designed, the upgrades will comply with the General Plan recommendations by integrating the antennas into the building façade and minimizing visual impacts commonly associated with WCF.

Two of the antenna sectors are façade mounted installations and the third sector included pipe mounted antennas on top of a mechanical screen on the roof top. This project proposes to upgrade the façade mounted antenna sectors to current standards so that all of the brackets and coaxial cables are concealed within skirts and chin straps and it proposes to relocate the roof top antennas to an existing cupola where the stucco will be replaced with fiberglass reinforced panels to completely conceal the antennas. Equipment associated with the facility is located on the roof top behind mechanical screens that are painted and textured to match the building. Based on the design of this project, the WCF will not adversely affect the applicable land use plans.

of antennas currently mounted on poles on the roof top are being relocated to the north elevation of the building behind Fiberglass Reinforced Panels (FRP) so that the antennas are completely concealed. The proposed project will be an upgrade that results in the least intrusive design which complies with the WCF regulations and Design Guidelines as well as the development regulations of the Barrio Logan Planned District, to the extent possible due to the pre-emption by the TCA.

#### 4. The proposed use is appropriate at the proposed location.

The project is located in the Barrio Logan Planned District - Redevelopment Subdistrict, residential land use category. Utilities, which include by definition, WCFs, are not permitted. The building on which the WCF is proposed is used as a community health center and as such can be considered a commercial or institutional use. The neighborhood consists of various mixed uses and the Barrio Logan Health Center is the tallest structure in the area providing the height necessary to afford coverage for T-Mobile subscribers in the area and for those traveling throughout the neighborhood. Although the WCF is not permitted in the residential zone, the TCA does not permit local government authorities from prohibiting or having the effect of prohibiting personal wireless services. T-Mobile has demonstrated that removal of their existing WCF at this location would result in a significant gap in coverage and has therefore designed their proposed upgrade to be the least intrusive method of locating antennas on the health center building. Façade mounted antennas will be upgraded to include skirts and chin straps to conceal coaxial cables and mounting brackets and the existing roof top antennas will be removed and relocated behind FRP material on the north elevation so that the antennas will be completely concealed. The building is the tallest building in the area and the antennas and associated equipment are located on the upper portion of the building out of direct view of the public.