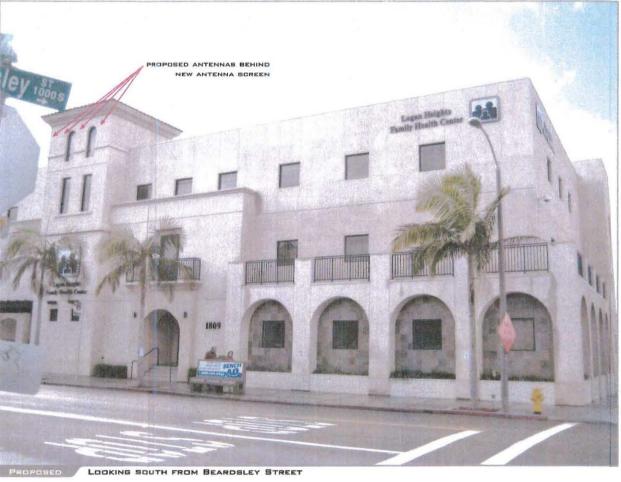

The project complies with the General Plan recommendations by utilizing skirts and chin straps to conceal the mounting apparatus on the façade mounted antennas which will be painted and textured to match the building surface, providing an overall integrated appearance (Attachment 9). A third sector of antennas currently located on pipe mounts on the roof top will be relocated to the north elevation behind Fiberglass Reinforced Panels (FRP), which will be painted and textured to look like the existing building stucco (Attachment 9). The existing equipment will remain on the roof top behind mechanical penthouse screens. As designed, the upgrades will comply with the General Plan recommendations by integrating the antennas into the building façade and minimizing visual impacts commonly associated with WCF.

Two of the antenna sectors are façade mounted installations and the third sector included pipe mounted antennas on top of a mechanical screen on the roof top. This project proposes to upgrade the façade mounted antenna sectors to current standards so that all of the brackets and coaxial cables are concealed within skirts and chin straps and it proposes to relocate the roof top antennas to an existing cupola where the stucco will be replaced with fiberglass reinforced panels to completely conceal the antennas. Equipment associated with the facility is located on the roof top behind mechanical screens that are painted and textured to match the building. Based on the design of this project, the WCF will not adversely affect the applicable land use plans.

of antennas currently mounted on poles on the roof top are being relocated to the north elevation of the building behind Fiberglass Reinforced Panels (FRP) so that the antennas are completely concealed. The proposed project will be an upgrade that results in the least intrusive design which complies with the WCF regulations and Design Guidelines as well as the development regulations of the Barrio Logan Planned District, to the extent possible due to the pre-emption by the TCA.

#### 4. The proposed use is appropriate at the proposed location.

The project is located in the Barrio Logan Planned District - Redevelopment Subdistrict, residential land use category. Utilities, which include by definition, WCFs, are not permitted. The building on which the WCF is proposed is used as a community health center and as such can be considered a commercial or institutional use. The neighborhood consists of various mixed uses and the Barrio Logan Health Center is the tallest structure in the area providing the height necessary to afford coverage for T-Mobile subscribers in the area and for those traveling throughout the neighborhood. Although the WCF is not permitted in the residential zone, the TCA does not permit local government authorities from prohibiting or having the effect of prohibiting personal wireless services. T-Mobile has demonstrated that removal of their existing WCF at this location would result in a significant gap in coverage and has therefore designed their proposed upgrade to be the least intrusive method of locating antennas on the health center building. Façade mounted antennas will be upgraded to include skirts and chin straps to conceal coaxial cables and mounting brackets and the existing roof top antennas will be removed and relocated behind FRP material on the north elevation so that the antennas will be completely concealed. The building is the tallest building in the area and the antennas and associated equipment are located on the upper portion of the building out of direct view of the public.