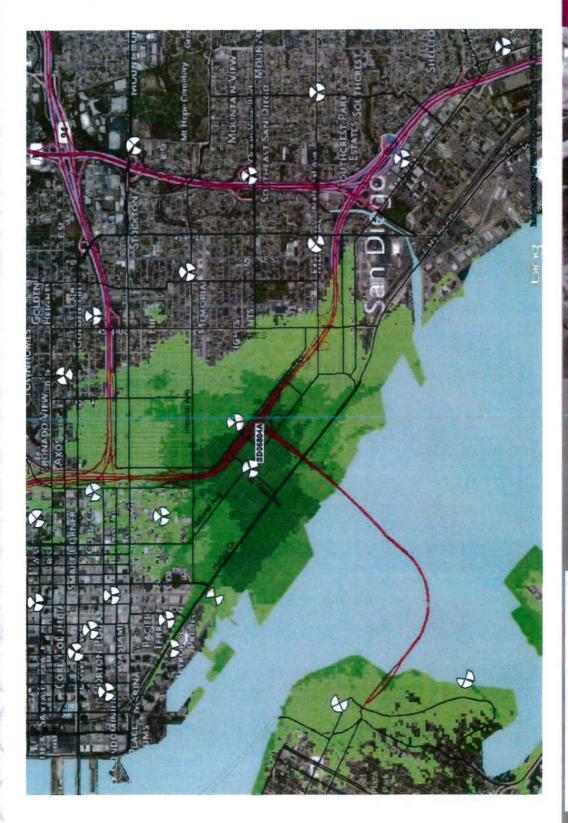

behind mechanical screens. The BLPD - Redevelopment Subdistrict, Residential category does not permit Utilities (within the Planned District, the definition of utilities includes cellular facilities). This exclusion could be deemed an effective prohibition under Section 332(c) of Section 704 of the Telecommunication Act of 1996 (TCA), which limits local authorities from prohibiting or having the effect of prohibiting the provision of personal wireless services. If the carrier demonstrates that (1) a significant gap in coverage exists absent the proposed WCF; and (2) this WCF is the least intrusive means of filling the gap, then denial of the proposed WCF would violate the TCA and is pre-empted. T-Mobile has provided coverage maps that illustrate network coverage for the specific area with and without the facility (Attachment 12). Coverage without the facility at this location would result in little to no coverage in buildings and for the most part be limited to those using their phones outdoors or to those traveling through the area in automobiles. T-Mobile has asserted that preventing a T-mobile WCF at Barrio Logan Health Center would effectively be a prohibition and result in a significant gap in their network coverage for the area. T-Mobile has also asserted that Section 332(c) of Section 704 of the TCA preempts local authorities from unreasonably discriminating among providers of functionally equivalent services. Cricket currently has a WCF at this location.

The project site is located in the Barrio Logan Planned District – Redevelopment Subdistrict zone, residential land use category, which does not permit Utilities and by definition, WCFs are included. This exclusion could effectively be deemed a prohibition as outlined under Section 332 (c) of Section 704 of the Telecommunication Act of 1996 (TCA), which states that local government authorities "shall not prohibit or have the effect of prohibiting the provision of personal wireless services". Carriers have the ability to demonstrate that the inability to have a WCF at a particular location would result in a significant gap in coverage for their network operations. If the carrier demonstrates that (1) a significant gap in coverage exists absent the proposed WCF; and (2) this WCF is the least intrusive means of filling the gap, then denial of the proposed WCF would violate the TCA, and is pre-empted. T-Mobile has provided coverage maps illustrating that a significant gap in coverage would occur in the area of this facility if the WCF were to be removed. Coverage without the WCF would result in little to no coverage in buildings and for the most part be limited to those using wireless devices outdoors or traveling through the area in cars. The upgrade to the existing WCF includes utilization of current mounting techniques so that the antennas appear more integrated into the building architecture. One sector