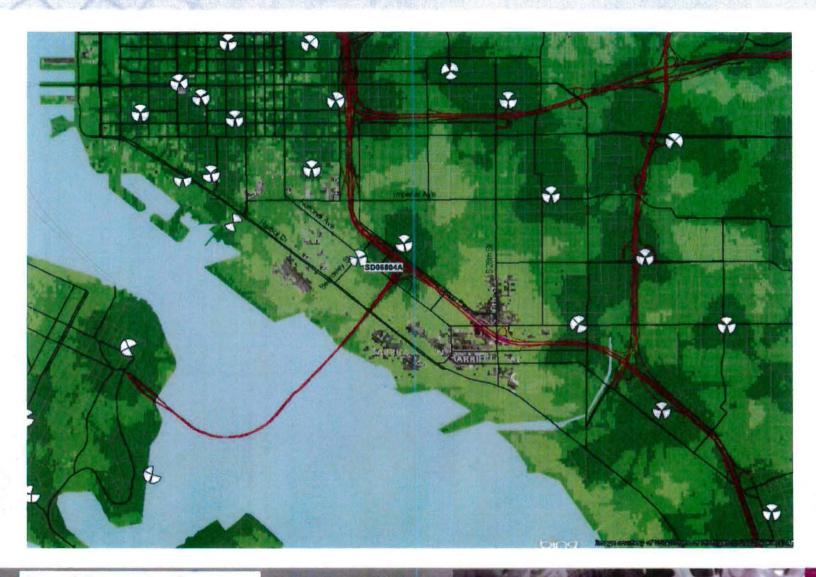

behind mechanical screens. The BLPD - Redevelopment Subdistrict, Residential category does not permit Utilities (within the Planned District, the definition of utilities includes cellular facilities). This exclusion could be deemed an effective prohibition under Section 332(c) of Section 704 of the Telecommunication Act of 1996 (TCA), which limits local authorities from prohibiting or having the effect of prohibiting the provision of personal wireless services. If the carrier demonstrates that (1) a significant gap in coverage exists absent the proposed WCF; and (2) this WCF is the least intrusive means of filling the gap, then denial of the proposed WCF would violate the TCA and is pre-empted. T-Mobile has provided coverage maps that illustrate network coverage for the specific area with and without the facility (Attachment 12). Coverage without the facility at this location would result in little to no coverage in buildings and for the most part be limited to those using their phones outdoors or to those traveling through the area in automobiles. T-Mobile has asserted that preventing a T-mobile WCF at Barrio Logan Health Center would effectively be a prohibition and result in a significant gap in their network coverage for the area. T-Mobile has also asserted that Section 332(c) of Section 704 of the TCA preempts local authorities from unreasonably discriminating among providers of functionally equivalent services. Cricket currently has a WCF at this location.

The project site is located in the Barrio Logan Planned District – Redevelopment Subdistrict zone, residential land use category, which does not permit Utilities and by definition, WCFs are included. This exclusion could effectively be deemed a prohibition as outlined under Section 332 (c) of Section 704 of the Telecommunication Act of 1996 (TCA), which states that local government authorities "shall not prohibit or have the effect of prohibiting the provision of personal wireless services". Carriers have the ability to demonstrate that the inability to have a WCF at a particular location would result in a significant gap in coverage for their network operations. If the carrier demonstrates that (1) a significant gap in coverage exists absent the proposed WCF; and (2) this WCF is the least intrusive means of filling the gap, then denial of the proposed WCF would violate the TCA, and is pre-empted. T-Mobile has provided coverage maps illustrating that a significant gap in coverage would occur in the area of this facility if the WCF were to be removed. Coverage without the WCF would result in little to no coverage in buildings and for the most part be limited to those using wireless devices outdoors or traveling through the area in cars. The upgrade to the existing WCF includes utilization of current mounting techniques so that the antennas appear more integrated into the building architecture. One sector