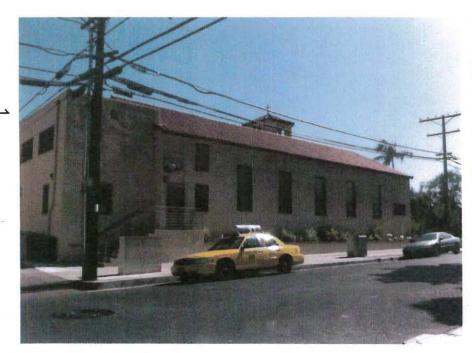

# BACKGROUND

This project is a WCF consisting of six panel antennas concealed within a church bell tower and an associated equipment room in the basement of a building on the church property. The project is existing, originally approved in 2000 for a period of ten years (Attachments 8 and 14). T-Mobile is seeking to obtain a new permit to continue operating the WCF with no modifications to the facility. The site is zoned RS-1-7 and is designated residential (6-10 du/acre) in the Mid-Cities Community Plan (Attachment 2). The site is surrounded by residential uses on all sides (Attachment 1).

WCFs in residential zones containing non-residential uses require a CUP, process 3. The WCF regulations and policies strongly encourage WCF carriers to locate their WCFs on non-residential uses by providing reduced processing levels. Additionally, WCFs are required to "use all reasonable means to conceal or minimize the visual impact of the WCF..." Integration with existing structures or among existing uses shall be accomplished through the use of architecture, landscape, and siting solutions. In this case, the antennas are enclosed in architecturally integrated RF-transparent boxes on the upper portion of the bell tower. The result is a clean installation that does not compromise the historicity of the tower or detract from the overall appearance (Attachment 8). The associated equipment is located in the church basement resulting in a complete concealment project. The Wireless Communication Facilities Design Guidelines outlines three conditions, which if fulfilled, qualify the project as a "complete concealment facility." Those conditions include, completely concealing the antennas in an architectural manner consistent with the design of the building on which they are attached; routing the coaxial cable internally; and locating the equipment within the existing structure. This project accomplishes each of those conditions.

# Antennas stealthed on Church steeple