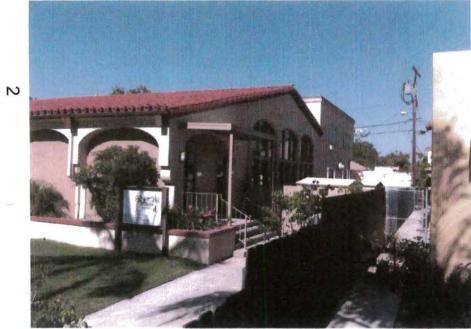

# 5. View looking North from Site 6. View looking East from Site

7. View looking South from site 8. View looking West from Site

# Antennas stealthed on Church steeple