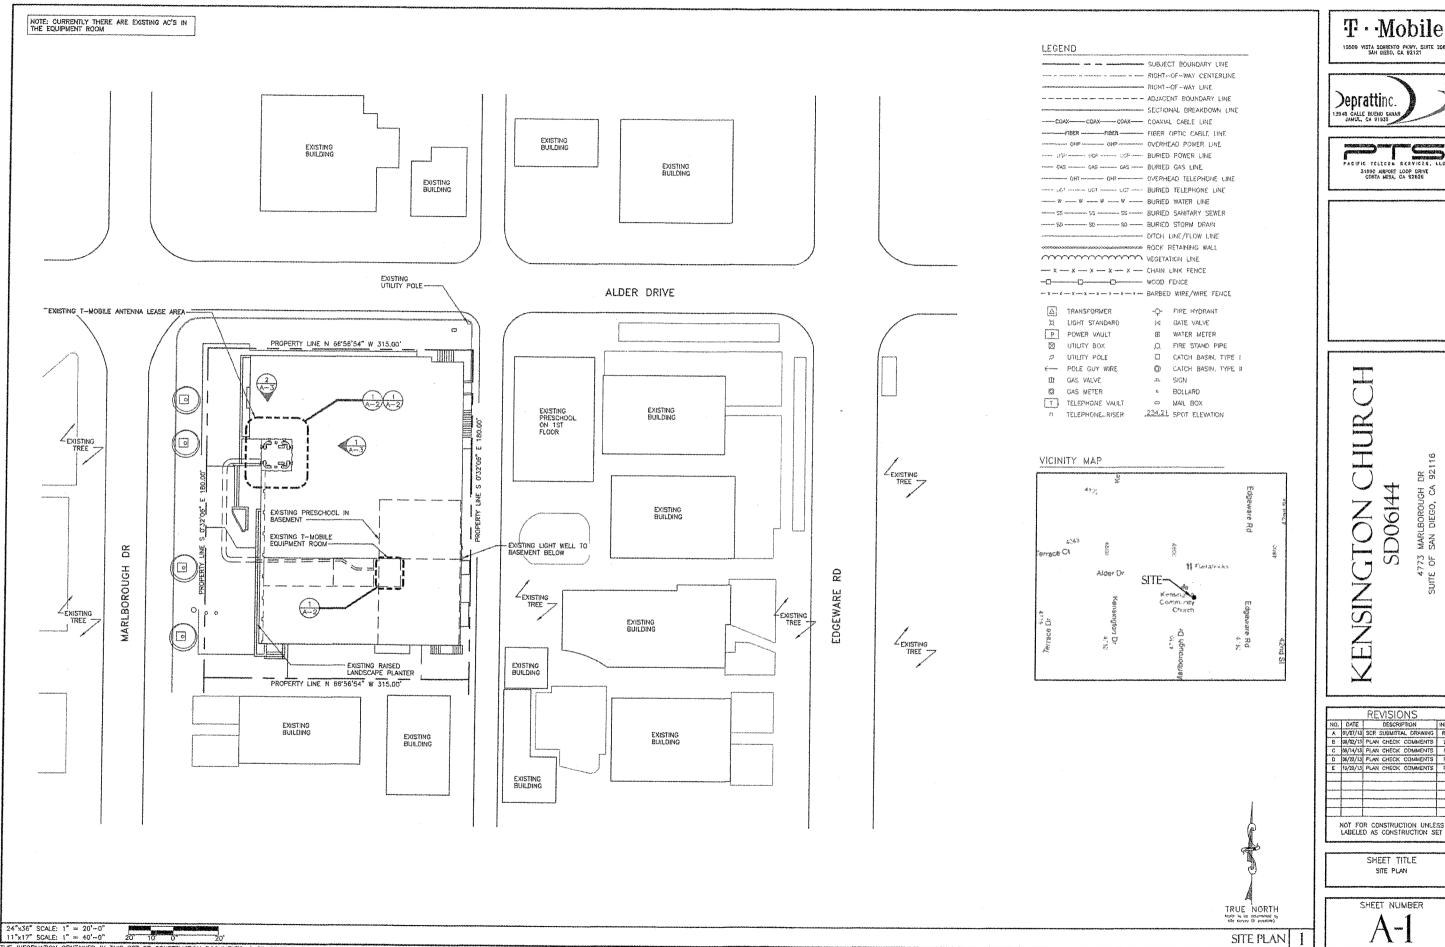

# BACKGROUND

This project is a WCF consisting of six panel antennas concealed within a church bell tower and an associated equipment room in the basement of a building on the church property. The project is existing, originally approved in 2000 for a period of ten years (Attachments 8 and 14). T-Mobile is seeking to obtain a new permit to continue operating the WCF with no modifications to the facility. The site is zoned RS-1-7 and is designated residential (6-10 du/acre) in the Mid-Cities Community Plan (Attachment 2). The site is surrounded by residential uses on all sides (Attachment 1).

WCFs in residential zones containing non-residential uses require a CUP, process 3. The WCF regulations and policies strongly encourage WCF carriers to locate their WCFs on non-residential uses by providing reduced processing levels. Additionally, WCFs are required to "use all reasonable means to conceal or minimize the visual impact of the WCF..." Integration with existing structures or among existing uses shall be accomplished through the use of architecture, landscape, and siting solutions. In this case, the antennas are enclosed in architecturally integrated RF-transparent boxes on the upper portion of the bell tower. The result is a clean installation that does not compromise the historicity of the tower or detract from the overall appearance (Attachment 8). The associated equipment is located in the church basement resulting in a complete concealment project. The Wireless Communication Facilities Design Guidelines outlines three conditions, which if fulfilled, qualify the project as a "complete concealment facility." Those conditions include, completely concealing the antennas in an architectural manner consistent with the design of the building on which they are attached; routing the coaxial cable internally; and locating the equipment within the existing structure. This project accomplishes each of those conditions.

The project shall include:

- a. Six panel antennas concealed within the church bell tower;
- b. An equipment room approximately 144-square feet in size located within the basement;
- c. The bell tower is for the primary purpose of providing an architectural focal point and may have the secondary purpose of accommodating Permittee's Operations on the Premises.
- d. Public and private accessory improvements determined by the Development Services
  Department to be consistent with the land use and development standards for this site in