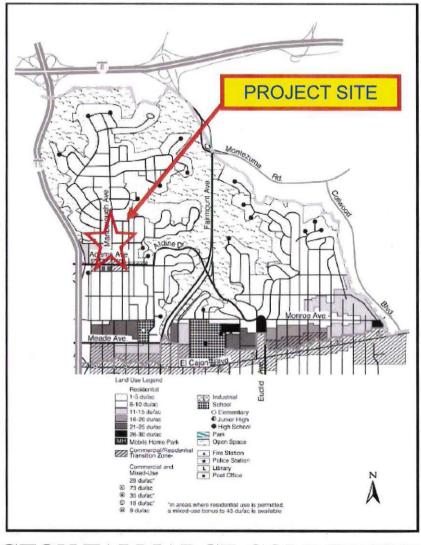

# KENSINGTON TALMADGE COMMUNITY PLAN MAP

T-MOBILE- KENSINGTON CHURCH PROJECT NUMBER 290646
4773 MARLBOROUGH DRIVE

# **Project Location Map**

T-MOBILE- KENSINGTON CHURCH PROJECT NUMBER 290646

**4773 MARLBOROUGH DRIVE** 

| PROJ                                     | IECT DATA SH                                                                                                                                                                                                                | IEET              |  |  |  |  |  |
|------------------------------------------|-----------------------------------------------------------------------------------------------------------------------------------------------------------------------------------------------------------------------------|-------------------|--|--|--|--|--|
| PROJECT NAME:                            | T-Mobile – Kensington C                                                                                                                                                                                                     | hurch             |  |  |  |  |  |
| PROJECT DESCRIPTION:                     | A wireless communication facility consisting of a total of 6 panel antennas within RF-friendly architecturally integrated boxes located on the church tower. Associated equipment is located in the basement of the church. |                   |  |  |  |  |  |
| COMMUNITY PLAN<br>AREA:                  | Kensington Talmadge                                                                                                                                                                                                         |                   |  |  |  |  |  |
| DISCRETIONARY<br>ACTIONS:                | Conditional Use Permit                                                                                                                                                                                                      |                   |  |  |  |  |  |
| COMMUNITY PLAN LAND USE DESIGNATION:     | Residential 6-10 du/ac.                                                                                                                                                                                                     |                   |  |  |  |  |  |
| ZONE: RS HEIGHT LIMIT: 30-               |                                                                                                                                                                                                                             | <u>N</u> :        |  |  |  |  |  |
| ADJACENT PROPERTIES:                     | LAND USE<br>DESIGNATION &<br>ZONE                                                                                                                                                                                           | EXISTING LAND USE |  |  |  |  |  |
| NORTH:                                   | Residential 6-10 du/acre;<br>RS-1-7.                                                                                                                                                                                        | Residential       |  |  |  |  |  |
| SOUTH:                                   | Residential 6-10 du/acre;<br>RS-1-7.                                                                                                                                                                                        | Residential       |  |  |  |  |  |
| EAST:                                    | Residential 6-10 du/acre;<br>RS-1-7                                                                                                                                                                                         | Residential       |  |  |  |  |  |
| WEST:                                    | Residential 6-10 du/acre;<br>RS-1-7.                                                                                                                                                                                        | Residential       |  |  |  |  |  |
| DEVIATIONS OR<br>VARIANCES REQUESTED:    | None.                                                                                                                                                                                                                       |                   |  |  |  |  |  |
| COMMUNITY PLANNING GROUP RECOMMENDATION: | On July 10, 2013, the Kensington Talmagdge Planning Group voted 11 to 1 to recommend approval of the T-Mobile – Kensington Church project.                                                                                  |                   |  |  |  |  |  |