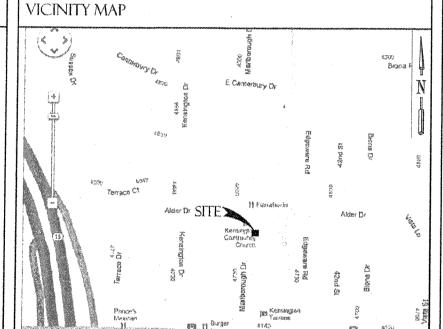

# **Project Location Map**

T-MOBILE- KENSINGTON CHURCH PROJECT NUMBER 290646

**4773 MARLBOROUGH DRIVE** 

| PROJ                                     | IECT DATA SH                                                                                                                                                                                                                | IEET              |  |  |  |  |  |
|------------------------------------------|-----------------------------------------------------------------------------------------------------------------------------------------------------------------------------------------------------------------------------|-------------------|--|--|--|--|--|
| PROJECT NAME:                            | T-Mobile – Kensington C                                                                                                                                                                                                     | hurch             |  |  |  |  |  |
| PROJECT DESCRIPTION:                     | A wireless communication facility consisting of a total of 6 panel antennas within RF-friendly architecturally integrated boxes located on the church tower. Associated equipment is located in the basement of the church. |                   |  |  |  |  |  |
| COMMUNITY PLAN<br>AREA:                  | Kensington Talmadge                                                                                                                                                                                                         |                   |  |  |  |  |  |
| DISCRETIONARY<br>ACTIONS:                | Conditional Use Permit                                                                                                                                                                                                      |                   |  |  |  |  |  |
| COMMUNITY PLAN LAND USE DESIGNATION:     | Residential 6-10 du/ac.                                                                                                                                                                                                     |                   |  |  |  |  |  |
| ZONE: RS HEIGHT LIMIT: 30-               |                                                                                                                                                                                                                             | <u>N</u> :        |  |  |  |  |  |
| ADJACENT PROPERTIES:                     | LAND USE<br>DESIGNATION &<br>ZONE                                                                                                                                                                                           | EXISTING LAND USE |  |  |  |  |  |
| NORTH:                                   | Residential 6-10 du/acre;<br>RS-1-7.                                                                                                                                                                                        | Residential       |  |  |  |  |  |
| SOUTH:                                   | Residential 6-10 du/acre;<br>RS-1-7.                                                                                                                                                                                        | Residential       |  |  |  |  |  |
| EAST:                                    | Residential 6-10 du/acre;<br>RS-1-7                                                                                                                                                                                         | Residential       |  |  |  |  |  |
| WEST:                                    | Residential 6-10 du/acre;<br>RS-1-7.                                                                                                                                                                                        | Residential       |  |  |  |  |  |
| DEVIATIONS OR<br>VARIANCES REQUESTED:    | None.                                                                                                                                                                                                                       |                   |  |  |  |  |  |
| COMMUNITY PLANNING GROUP RECOMMENDATION: | On July 10, 2013, the Kensington Talmagdge Planning Group voted 11 to 1 to recommend approval of the T-Mobile – Kensington Church project.                                                                                  |                   |  |  |  |  |  |