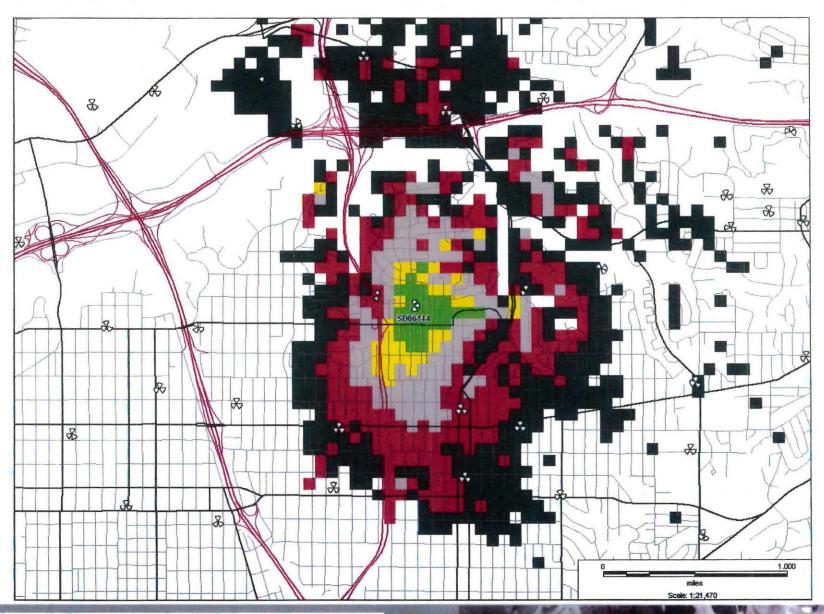

# SD06144 Coverage

ATTACHMENT 9

Legend: Coverage Level

- In Building Commercial
- In Car
- Poorto No Signal
- In Building Residential
- Outdoor
- O No Coverage

In Building Residential

2

O No Coverage

Outdoor