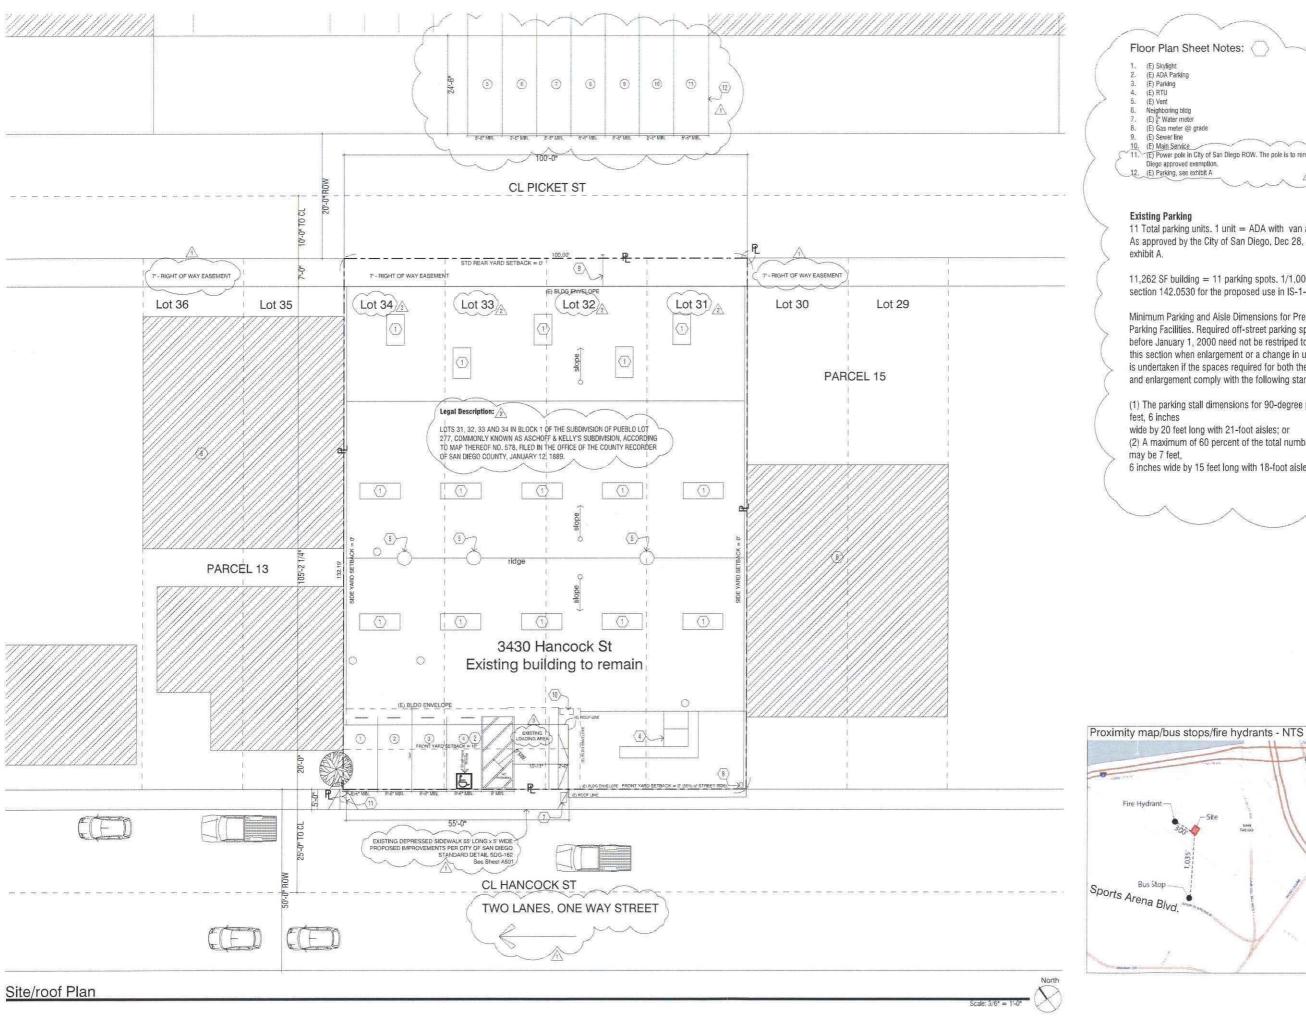

#### DISCUSSION

The project site located at 3430 Hancock Street is a 0.30-acre site developed with an 11,262 square foot one-story building which is currently being used as warehouse/storage. The MMCC proposes interior improvements that include a reception area, dispensary, offices, employee lounge and restrooms. No public improvements are required for this site.

# The project shall include:

- a. Operation of a Medical Marijuana Consumer Cooperative (MMCC) in a 2,392 square foot tenant space within an existing 11,262 square foot building on a 0.30- acre site;
- b. Existing landscaping (planting, irrigation and landscape related improvements);
- c. Existing off-street parking;
- d. Public and private accessory improvements determined by the Development Services Department to be consistent with the land use and development standards for this site in

# TRANSPORTATION REQUIREMENTS:

24. No fewer than 11 parking spaces, including 1 accessible space shall be maintained on the property (4 spaces on site, and 7 spaces at 3646 Picket Street site through a Shared Parking Agreement) at all times in the approximate locations shown on Exhibit "A". All on-site parking stalls and aisle widths shall be in compliance with requirements of the City's Land Development Code and shall not be converted and/or utilized for any other purpose, unless otherwise authorized in writing by the Development Services Department.