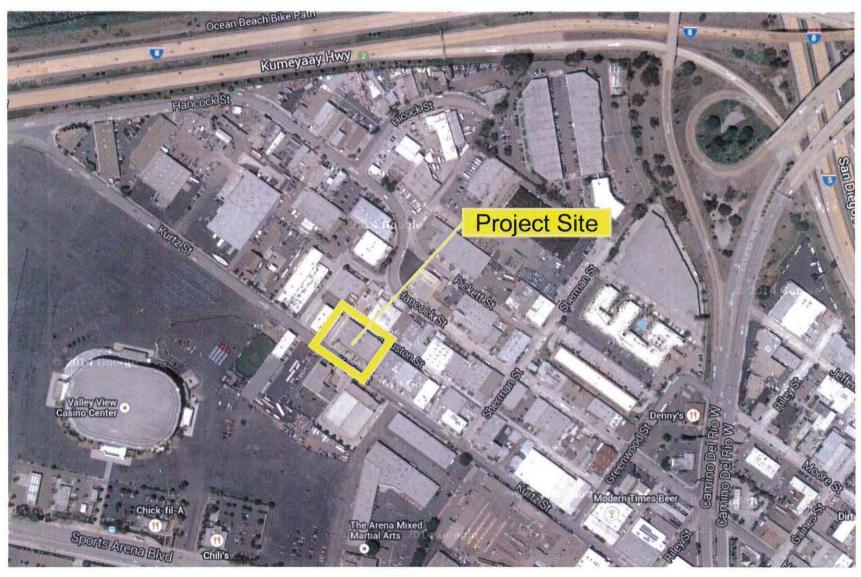

This proposed project is a request for a Conditional Use Permit (CUP) to operate a MMCC in a 2,392 square foot tenant space within an existing 11,262 square foot building on a 0.30-acre site. The MMCC site is located at 3430 Hancock Street, south of Interstate 8, west of Interstate 5 and north of Sport Arena Boulevard (Attachment 2). The site is in the IS-1-1 Zone, Airport Influence Area (San Diego International Airport) and Coastal Height Limitation Overlay Zone within the Midway/Pacific Highway Corridor Community Plan Area. The site was developed with a one-story building in 1961 per Building Permit No. A42636.

# **Location Aerial Photo**

<u>3430 HANCOCK MMCC – 3430 HANCOCK STREET</u> PROJECT NO. 368291