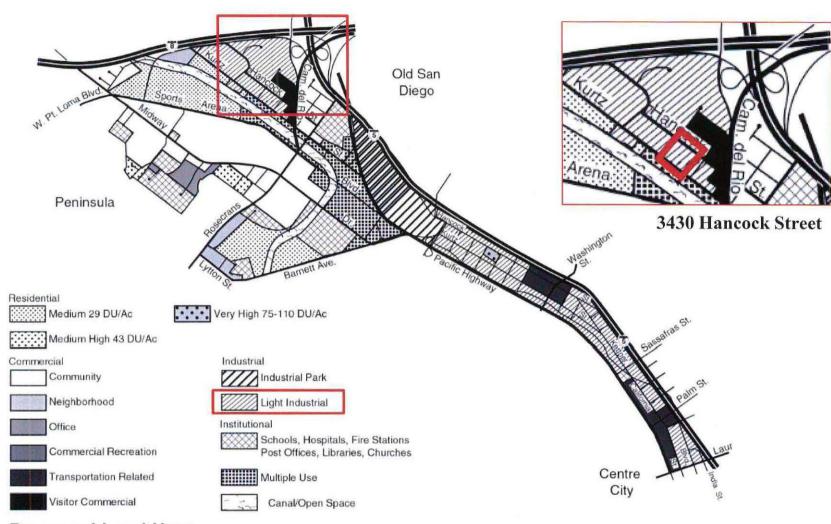

The site is designated Light Industrial within the Midway/Pacific Highway Corridor Community Plan. The Midway/Pacific Highway Corridor Community Plan area includes a variety of commercial uses such as retail shopping centers, discount stores, adult entertainment uses, hotels, motels, restaurants and both heavy and light industrial uses. This community portion contains little residential development. The adjacent parcels to the MMCC are in the IS-1-1 zone and the existing uses are consistent with the Light Industrial designation of the community plan. The proposed MMCC, classified as commercial services, is a compatible use for this location with a Conditional Use Permit within this community plan.

The site is designated Light Industrial within the Midway/Pacific Highway Corridor Community Plan. The Midway/Pacific Highway Corridor Community Plan area includes a variety of commercial uses such as retail shopping centers, discount stores, adult entertainment uses, hotels, motels, restaurants and both heavy and light industrial uses. This community portion contains little residential development. All of the surrounding parcels are in the IS-1-1 zone and the existing uses are consistent with the Light Industrial designation of the community plan. The proposed MMCC, classified as commercial services, is a compatible use for this location with a Conditional Use Permit and is consistent with the community plan, therefore will not adversely affect the applicable land use plan.