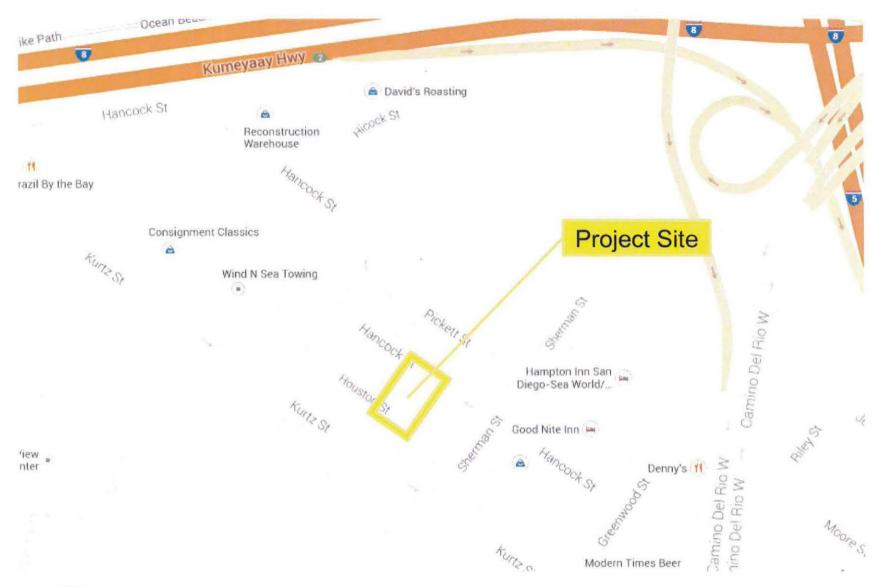

This proposed project is a request for a Conditional Use Permit (CUP) to operate a MMCC in a 2,392 square foot tenant space within an existing 11,262 square foot building on a 0.30-acre site. The MMCC site is located at 3430 Hancock Street, south of Interstate 8, west of Interstate 5 and north of Sport Arena Boulevard (Attachment 2). The site is in the IS-1-1 Zone, Airport Influence Area (San Diego International Airport) and Coastal Height Limitation Overlay Zone within the Midway/Pacific Highway Corridor Community Plan Area. The site was developed with a one-story building in 1961 per Building Permit No. A42636.

# **Project Location Map**

3430 HANCOCK MMCC- 3430 Hancock Street PROJECT NO. 368291

**Proposed Land Uses** 

Midway / Pacific Highway Corridor Community Plan

City of San Diego • Community and Economic Development