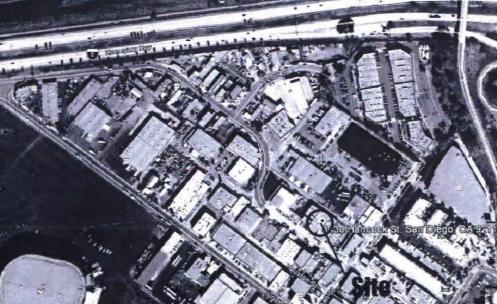

This proposed project is a request for a Conditional Use Permit (CUP) to operate a MMCC in a 2,392 square foot tenant space within an existing 11,262 square foot building on a 0.30-acre site. The MMCC site is located at 3430 Hancock Street, south of Interstate 8, west of Interstate 5 and north of Sport Arena Boulevard (Attachment 2). The site is in the IS-1-1 Zone, Airport Influence Area (San Diego International Airport) and Coastal Height Limitation Overlay Zone within the Midway/Pacific Highway Corridor Community Plan Area. The site was developed with a one-story building in 1961 per Building Permit No. A42636.

# **Location Aerial Photo**

<u>3430 HANCOCK MMCC – 3430 HANCOCK STREET</u> PROJECT NO. 368291