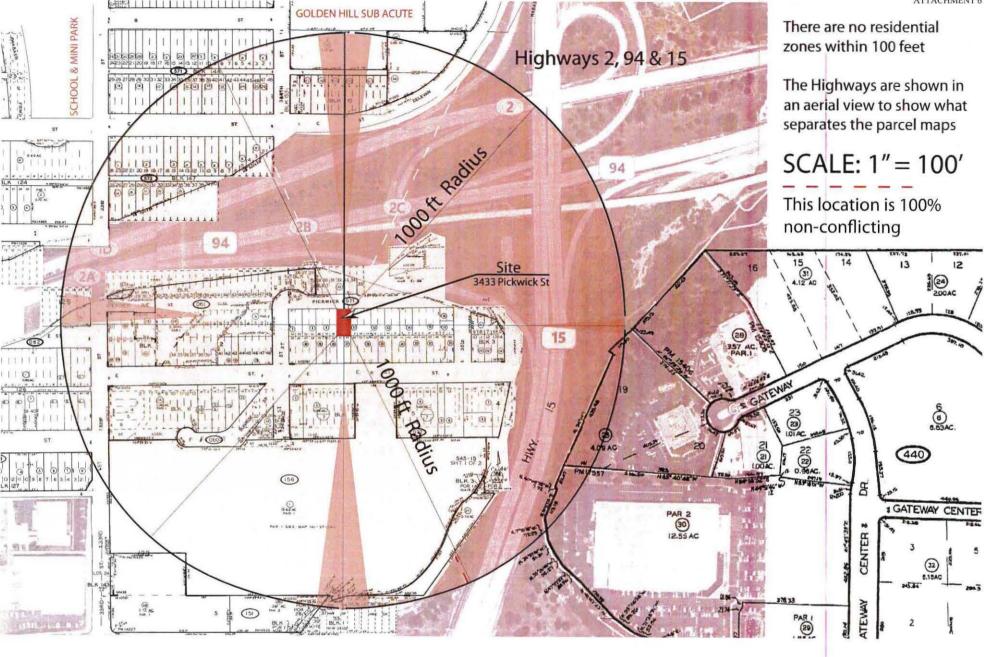

storage and warehouse. Public improvements include the replacement of the existing driveway with a 20-foot wide City standard driveway, on Pickwick Street and landscaping.

MMCC's must comply with San Diego Municipal Code (SDMC), Section 141.0614 which requires a 1,000 foot separation, measured between property lines, from; public parks, churches, child care centers, playgrounds, libraries, minor-oriented facilities, other medical marijuana consumer cooperatives, residential care facilities, and schools. There is also a minimum distance requirement of 100 feet from a residential zone. In addition to minimum distance requirements, MMCC's prohibit consultations by medical professionals on site and do not allow certain types of vending machines. Security requirements include interior and exterior lighting, security cameras, alarms and a security guard for the tenant/facility space and directly adjacent area. The security guard must be licensed by the State of California and be present on the premises during business hours. Hours of operation are limited from 7:00 a.m. to 9:00 p.m. seven days a week. MMCC Conditional Use Permits expire five years from date of issuance. MMCC's must also comply with Chapter 4, Article 2, Division 15 which provides guidelines for lawful operation.

The City of San Diego, Development Services staff has reviewed the 1,000 foot radius map (Attachment 6) and 1,000 foot spreadsheet exhibit (Attachment 7) provided by the applicant identifying all the existing uses. Staff has determined that the proposed MMCC meets all applicable development regulations, including the minimum distance requirements. The permit has been conditioned to include all development restrictions and the applicant has willingly proposed additional conditions in order to avoid adverse impacts upon the health, safety and general welfare of persons patronizing, residing or working within the surrounding area.

MMCCs are restricted to four per Council District, 36 city-wide, within commercial and industrial zones in order to minimize the impact on the City and residential neighborhoods. MMCCs require compliance with San Diego Municipal Code (SDMC), section 141.0614 which require a 1,000 foot separation, measured between property lines, from: public parks, churches, child care centers, playgrounds, libraries, minor-oriented facilities, other medical marijuana consumer cooperatives, residential care facilities, and schools. There is also a minimum distance requirement of 100 feet from a residential zone. In addition to minimum distance requirements, MMCCs prohibit consultations by medical professionals on site and do not allow certain types of vending machines. Security requirements include interior and exterior lighting, security cameras, alarms and a security guard. The security guard must be licensed by the State of California and be present on the premises during business hours. Hours of operation are limited from 7:00 a.m. to 9:00 p.m. seven days a week. MMCCs must also comply with Chapter 4, Article 2, Division 15 which provides guidelines for lawful operation.