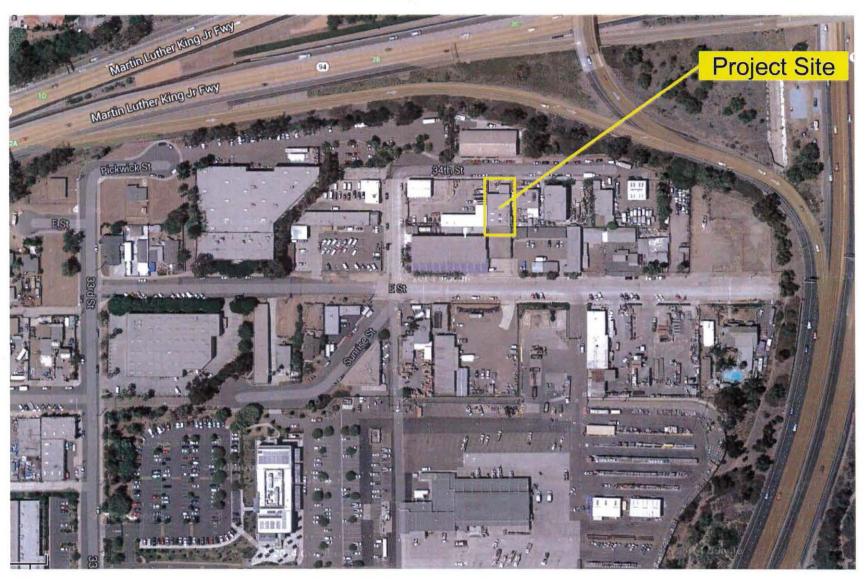

### **Location Aerial Photo**

<u>3433 PICKWICK ST MMCC – 3433 Pickwick Street</u> PROJECT NO. 368351