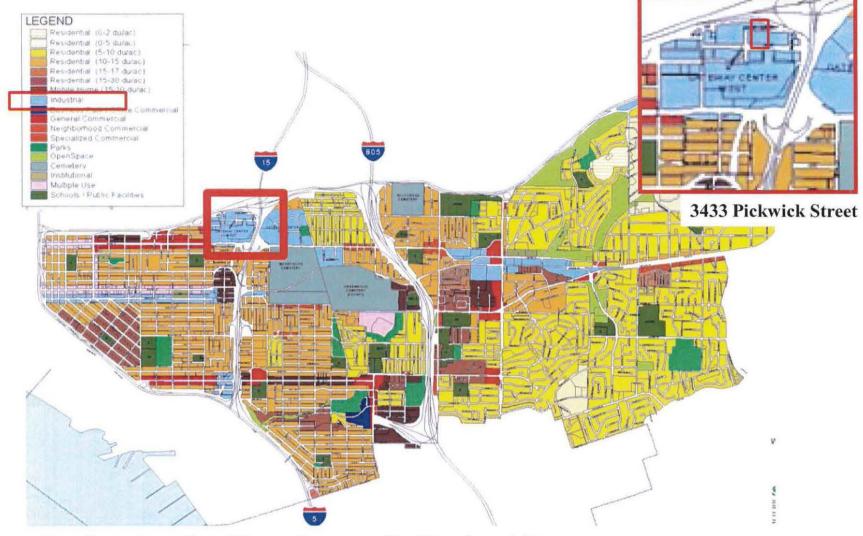

This proposed project is a request for a Conditional Use Permit (CUP) and Site Development Permit (SDP) to operate a MMCC in a 3,500 square foot building on a 0.11-acre site. The site was developed with a one-story building in 1979 per Building Permit No. M64069. The site is located at 3433 Pickwick Street, north of Market Street, south of Highway 94, and west of Interstate 15 (Attachment 2). The site is in the I-1 Zone in the Southeastern San Diego Planned District Ordinance within the Southeastern San Diego Community Plan Area. The Southeastern San Diego Planned District Ordinance requires a SDP for any use that requires a CUP. The Light Industrial I-1 zone is intended to provide for a wide range of manufacturing, light industrial uses, certain "heavy" commercial uses and maximum employment opportunities.

The site is designated Industrial within the Gateway Center West and Stockton neighborhood of the Southeastern San Diego Community Plan. Gateway Center West is one of four adopted redevelopment project areas which encourages new and relocated industries that provide employment opportunities for community residents. The Industrial development in Stockton has played a major role in the history of this neighborhood as private developers have purchased this land for a variety of industrial uses. The adjacent parcels to the MMCC are in the I-1 zone and the existing uses are consistent with the Industrial designation of the community plan. The proposed MMCC, classified as commercial services, is a compatible use for this location with a CDP and SDP within this community plan.