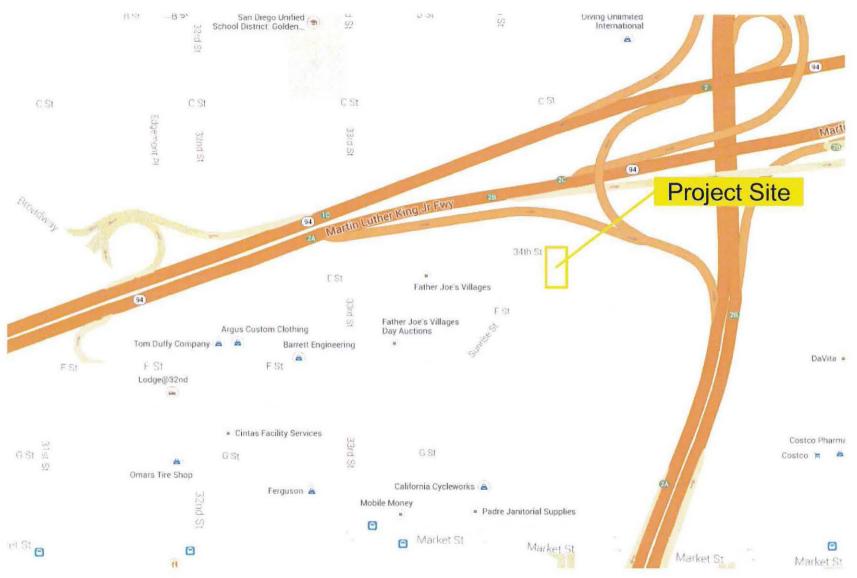

### **Project Location Map**

<u>3433 PICKWICK ST MMCC – 3433 Pickwick Street</u> PROJECT NO. 368351

Southeastern San Diego Community Plan Land Use

Land Use Map

<u>3433 PICKWICK ST MMCC – 3433 Pickwick Street</u> PROJECT NO. 368351