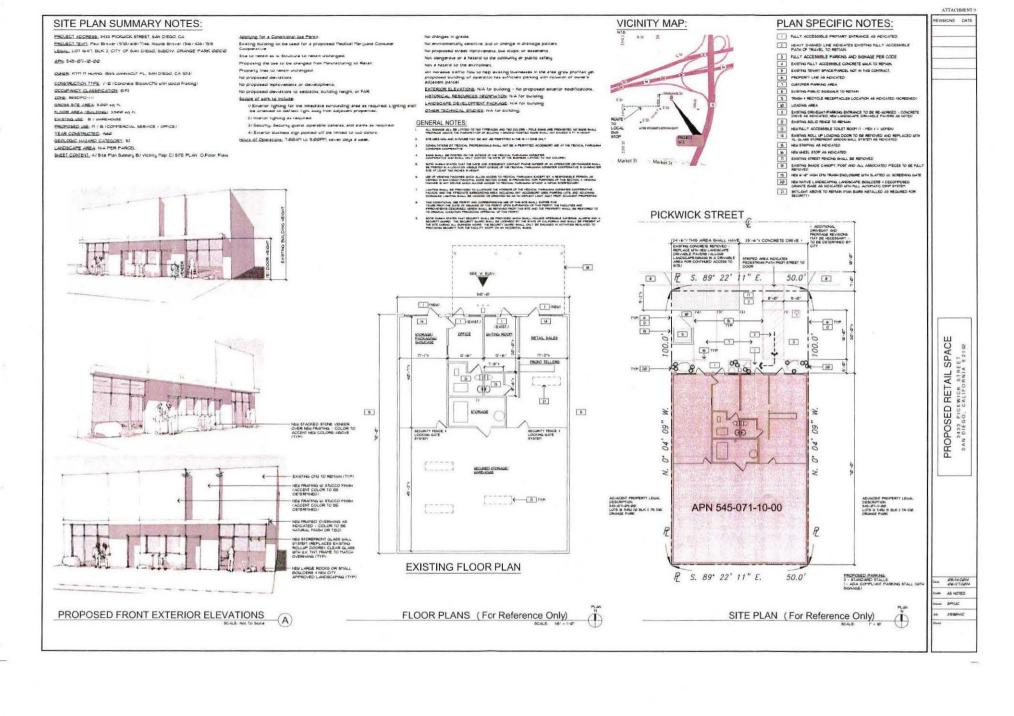

The site is designated Industrial within the Gateway Center West and Stockton neighborhood of the Southeastern San Diego Community Plan. Gateway Center West is one of four adopted redevelopment project areas which encourages new and relocated industries that provide employment opportunities for community residents. The Industrial development in Stockton has played a major role in the history of this neighborhood as private developers have purchased this land for a variety of industrial uses. The adjacent parcels to the MMCC are in the I-1 zone and the existing uses are consistent with the Industrial designation of the community plan. The proposed MMCC, classified as commercial services, is a compatible use for this location with a CDP and SDP within this community plan.

### **DISCUSSION**

The project site located at 3433 Pickwick Street is a 0.11-acre site developed with a 3,500 square foot one-story building which is currently being used as an office/warehouse. The MMCC is proposing interior improvements that include a reception area, dispensary, offices, restrooms,

storage and warehouse. Public improvements include the replacement of the existing driveway with a 20-foot wide City standard driveway, on Pickwick Street and landscaping.

MMCC's must comply with San Diego Municipal Code (SDMC), Section 141.0614 which requires a 1,000 foot separation, measured between property lines, from; public parks, churches, child care centers, playgrounds, libraries, minor-oriented facilities, other medical marijuana consumer cooperatives, residential care facilities, and schools. There is also a minimum distance requirement of 100 feet from a residential zone. In addition to minimum distance requirements, MMCC's prohibit consultations by medical professionals on site and do not allow certain types of vending machines. Security requirements include interior and exterior lighting, security cameras, alarms and a security guard for the tenant/facility space and directly adjacent area. The security guard must be licensed by the State of California and be present on the premises during business hours. Hours of operation are limited from 7:00 a.m. to 9:00 p.m. seven days a week. MMCC Conditional Use Permits expire five years from date of issuance. MMCC's must also comply with Chapter 4, Article 2, Division 15 which provides guidelines for lawful operation.

### 1. The proposed development will not adversely affect the applicable land use plan.

The proposed project is a request for a Conditional Use Permit and a Site Development Permit to operate a MMCC in a 3,500 square foot building. The 0.11-acre site is located at 3433 Pickwick Street in the I-1 Zone in the Southeastern San Diego Planned District Ordinance within the Southeastern San Diego Community Plan Area. The Light Industrial I-1 zone is intended to provide for a wide range of manufacturing, light industrial uses, certain "heavy" commercial uses and maximum employment opportunities.

The site is designated Industrial within the Gateway Center West and Stockton neighborhood of the Southeastern San Diego Community Plan. Gateway Center West is one of four adopted redevelopment project areas which encourages new and relocated industries that provide employment opportunities for community residents. The Industrial development in Stockton has played a major role in the history of this neighborhood as private developers have purchased this land for a variety of industrial uses. All of the surrounding parcels are in the I-1 zone and the existing uses are consistent with the Industrial designation of the community plan. The proposed MMCC, classified as commercial services, is a compatible use for this location with a Conditional Use Permit and Site Development Permit, is consistent with the community plan, and therefore will not adversely affect the applicable land use plan.

### 2. The proposed development will not be detrimental to the public health, safety, and welfare.

The proposed 3,500 square foot MMCC located at 3433 Pickwick is within an existing one-story building. The building is currently being used as a warehouse/office. The project proposes interior improvements that include a reception area, dispensary, offices, restrooms, storage and warehouse. Also minor exterior façade improvements are proposed. The proposed improvements will require a ministerial building permit. The tenant improvement building permit will require compliance with the California Building Code, Plumbing Code, Mechanical Code, Electrical Code, Fire Code and all adopted referenced standards. Public improvements include the replacement of the existing driveway with a 20-foot wide City standard driveway, on Pickwick Street and landscaping.