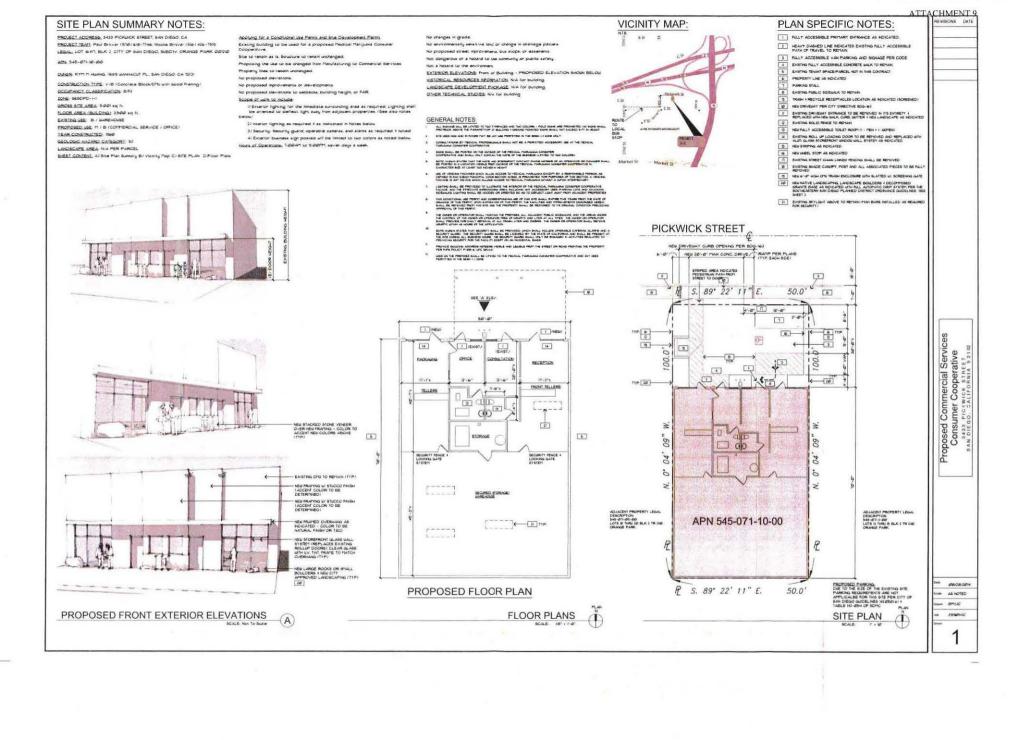

The site is designated Industrial within the Gateway Center West and Stockton neighborhood of the Southeastern San Diego Community Plan. Gateway Center West is one of four adopted redevelopment project areas which encourages new and relocated industries that provide employment opportunities for community residents. The Industrial development in Stockton has played a major role in the history of this neighborhood as private developers have purchased this land for a variety of industrial uses. The adjacent parcels to the MMCC are in the I-1 zone and the existing uses are consistent with the Industrial designation of the community plan. The proposed MMCC, classified as commercial services, is a compatible use for this location with a CDP and SDP within this community plan.

### **DISCUSSION**

The project site located at 3433 Pickwick Street is a 0.11-acre site developed with a 3,500 square foot one-story building which is currently being used as an office/warehouse. The MMCC is proposing interior improvements that include a reception area, dispensary, offices, restrooms,

storage and warehouse. Public improvements include the replacement of the existing driveway with a 20-foot wide City standard driveway, on Pickwick Street and landscaping.

MMCC's must comply with San Diego Municipal Code (SDMC), Section 141.0614 which requires a 1,000 foot separation, measured between property lines, from; public parks, churches, child care centers, playgrounds, libraries, minor-oriented facilities, other medical marijuana consumer cooperatives, residential care facilities, and schools. There is also a minimum distance requirement of 100 feet from a residential zone. In addition to minimum distance requirements, MMCC's prohibit consultations by medical professionals on site and do not allow certain types of vending machines. Security requirements include interior and exterior lighting, security cameras, alarms and a security guard for the tenant/facility space and directly adjacent area. The security guard must be licensed by the State of California and be present on the premises during business hours. Hours of operation are limited from 7:00 a.m. to 9:00 p.m. seven days a week. MMCC Conditional Use Permits expire five years from date of issuance. MMCC's must also comply with Chapter 4, Article 2, Division 15 which provides guidelines for lawful operation.

### 1. The proposed development will not adversely affect the applicable land use plan.

The proposed project is a request for a Conditional Use Permit and a Site Development Permit to operate a MMCC in a 3,500 square foot building. The 0.11-acre site is located at 3433 Pickwick Street in the I-1 Zone in the Southeastern San Diego Planned District Ordinance within the Southeastern San Diego Community Plan Area. The Light Industrial I-1 zone is intended to provide for a wide range of manufacturing, light industrial uses, certain "heavy" commercial uses and maximum employment opportunities.

The site is designated Industrial within the Gateway Center West and Stockton neighborhood of the Southeastern San Diego Community Plan. Gateway Center West is one of four adopted redevelopment project areas which encourages new and relocated industries that provide employment opportunities for community residents. The Industrial development in Stockton has played a major role in the history of this neighborhood as private developers have purchased this land for a variety of industrial uses. All of the surrounding parcels are in the I-1 zone and the existing uses are consistent with the Industrial designation of the community plan. The proposed MMCC, classified as commercial services, is a compatible use for this location with a Conditional Use Permit and Site Development Permit, is consistent with the community plan, and therefore will not adversely affect the applicable land use plan.

### 2. The proposed development will not be detrimental to the public health, safety, and welfare.

The proposed 3,500 square foot MMCC located at 3433 Pickwick is within an existing one-story building. The building is currently being used as a warehouse/office. The project proposes interior improvements that include a reception area, dispensary, offices, restrooms, storage and warehouse. Also minor exterior façade improvements are proposed. The proposed improvements will require a ministerial building permit. The tenant improvement building permit will require compliance with the California Building Code, Plumbing Code, Mechanical Code, Electrical Code, Fire Code and all adopted referenced standards. Public improvements include the replacement of the existing driveway with a 20-foot wide City standard driveway, on Pickwick Street and landscaping.