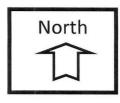

This proposed project is a request for a Conditional Use Permit (CUP) to operate a MMCC in a 1,643 square foot tenant space within an existing 8,420 square foot building on a 1.6-acre site. The MMCC site is located at 3485 Noell Street, west of Interstate 5, northwest of Pacific Highway, and south of Washington Street (Attachment 2). The site is in the IS-1-1 Zone, Airport Influence Area (San Diego International Airport) and Coastal Height Limitation Overlay Zone within the Midway/Pacific Highway Corridor Community Plan Area.

## **Project Location Map**

CC3 MMCC-3485 Noell Street PPROJECT NO. 368319

ATTACHMENT 3