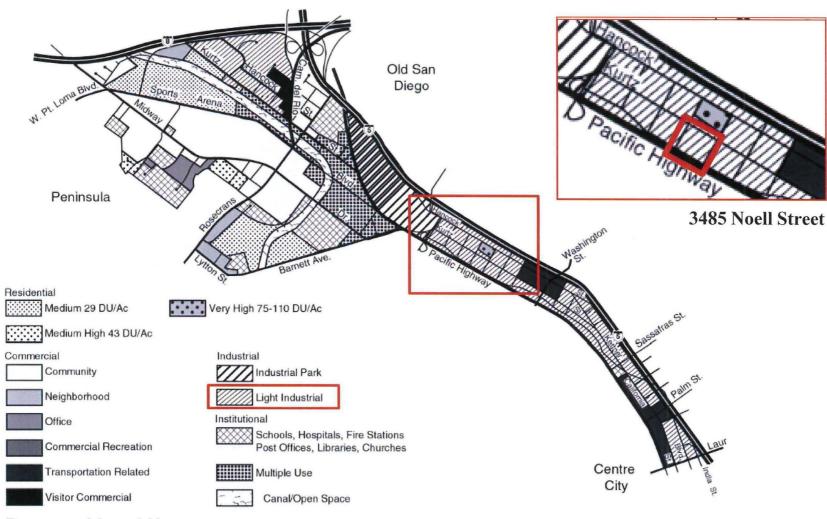

This proposed project is a request for a Conditional Use Permit (CUP) to operate a MMCC in a 1,643 square foot tenant space within an existing 8,420 square foot building on a 1.6-acre site. The MMCC site is located at 3485 Noell Street, west of Interstate 5, northwest of Pacific Highway, and south of Washington Street (Attachment 2). The site is in the IS-1-1 Zone, Airport Influence Area (San Diego International Airport) and Coastal Height Limitation Overlay Zone within the Midway/Pacific Highway Corridor Community Plan Area.

The site is designated Light Industrial within the Midway/Pacific Highway Corridor Community Plan. The Midway/Pacific Highway Corridor Community Plan area includes a variety of commercial uses such as retail shopping centers, discount stores, adult entertainment uses, hotels, motels, restaurants and both heavy and light industrial uses. This community portion contains little residential development. The adjacent parcels to the MMCC are in the IS-1-1 zone and the existing uses are consistent with the Light Industrial designation of the community plan. The proposed MMCC, classified as commercial services, is a compatible use for this location with a Conditional Use Permit within this community plan.

## **Project Location Map**

CC3 MMCC-3485 Noell Street PPROJECT NO. 368319

ATTACHMENT 3

# Proposed Land Uses Midway / Pacific Highway Corridor Community Plan

City of San Diego • Community and Economic Development

### Land Use Map

CC3 MMCC-3485 Noell Street PPROJECT NO. 368319