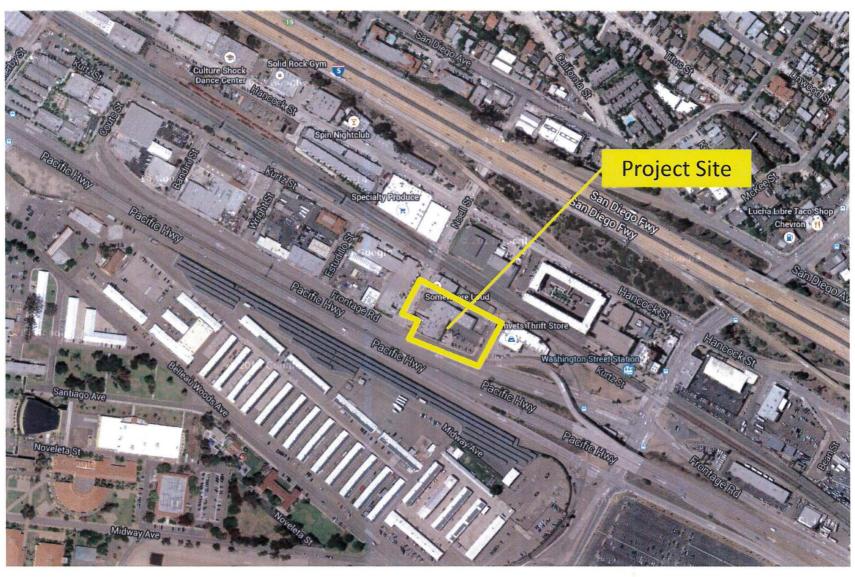

This proposed project is a request for a Conditional Use Permit (CUP) to operate a MMCC in a 1,643 square foot tenant space within an existing 8,420 square foot building on a 1.6-acre site. The MMCC site is located at 3485 Noell Street, west of Interstate 5, northwest of Pacific Highway, and south of Washington Street (Attachment 2). The site is in the IS-1-1 Zone, Airport Influence Area (San Diego International Airport) and Coastal Height Limitation Overlay Zone within the Midway/Pacific Highway Corridor Community Plan Area.

## **Project Aerial Photo**

CC3 MMCC- 3485 Noell Street PPROJECT NO. 368319