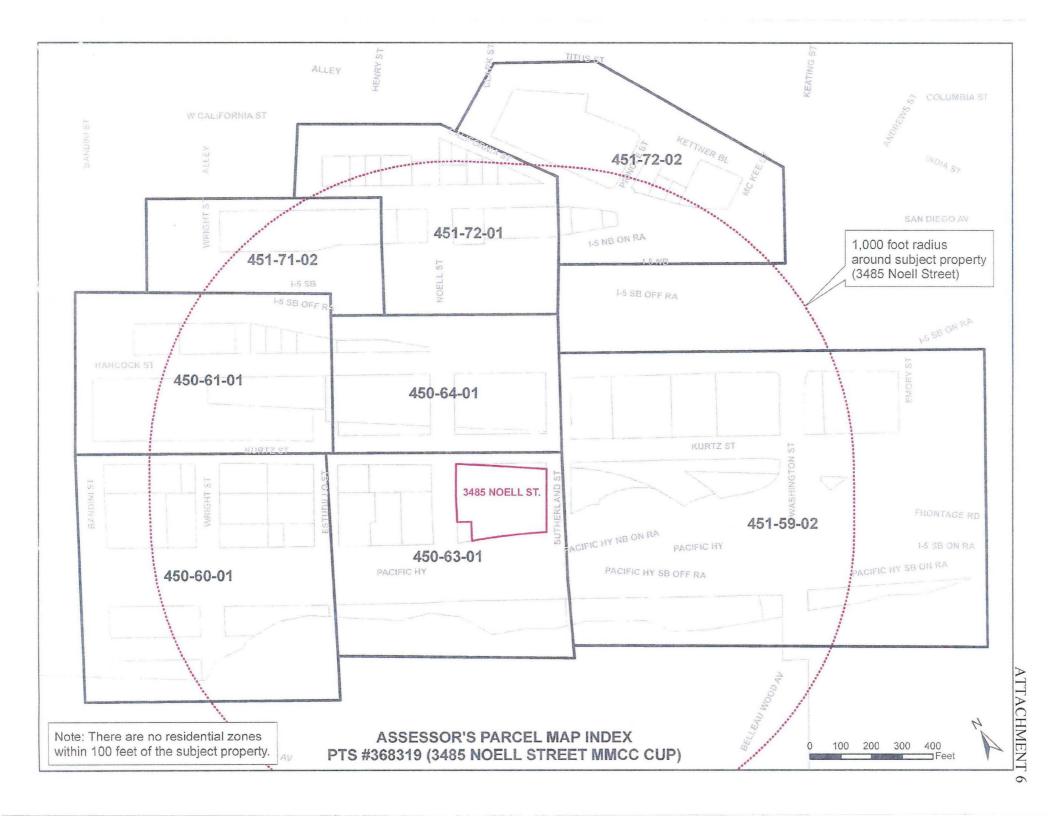

This proposed project is a request for a Conditional Use Permit (CUP) to operate a MMCC in a 1,643 square foot tenant space within an existing 8,420 square foot building on a 1.6-acre site. The MMCC site is located at 3485 Noell Street, west of Interstate 5, northwest of Pacific Highway, and south of Washington Street (Attachment 2). The site is in the IS-1-1 Zone, Airport Influence Area (San Diego International Airport) and Coastal Height Limitation Overlay Zone within the Midway/Pacific Highway Corridor Community Plan Area.

### **DISCUSSION**

The project site located at 3485 Noell Street is a 1.6-acre site developed with a 7,988 square foot one- story building which is currently being used as a commercial service. The MMCC proposes interior improvements that include a reception area, dispensary, office, employee lounge and restrooms. The site requires no public improvements.

The project shall include:

- a. Operation of a Medical Marijuana Consumer Cooperative (MMCC) in a 1,643 square foot tenant space within an existing 8,420 square foot building on a 1.6-acre site;
- b. Existing landscaping (planting, irrigation and landscape related improvements);
- c. Existing off-street parking;
- d. Public and private accessory improvements determined by the Development Services Department to be consistent with the land use and development standards for this site in accordance with the adopted community plan, the California Environmental Quality

### TRANSPORTATION REQUIREMENTS:

24. No fewer than 29 parking spaces including 2 accessible spaces (46 spaces proposed including 3 accessible spaces) shall be maintained on the property (29,444 SF building including the proposed 1,643 SF MMCC) at all times in the approximate locations shown on Exhibit "A". All on-site parking stalls and aisle widths shall be in compliance with requirements of the City's land Development Code and shall not be converted and/or utilized for any other purpose, unless otherwise authorized in writing by the Development Services Department.