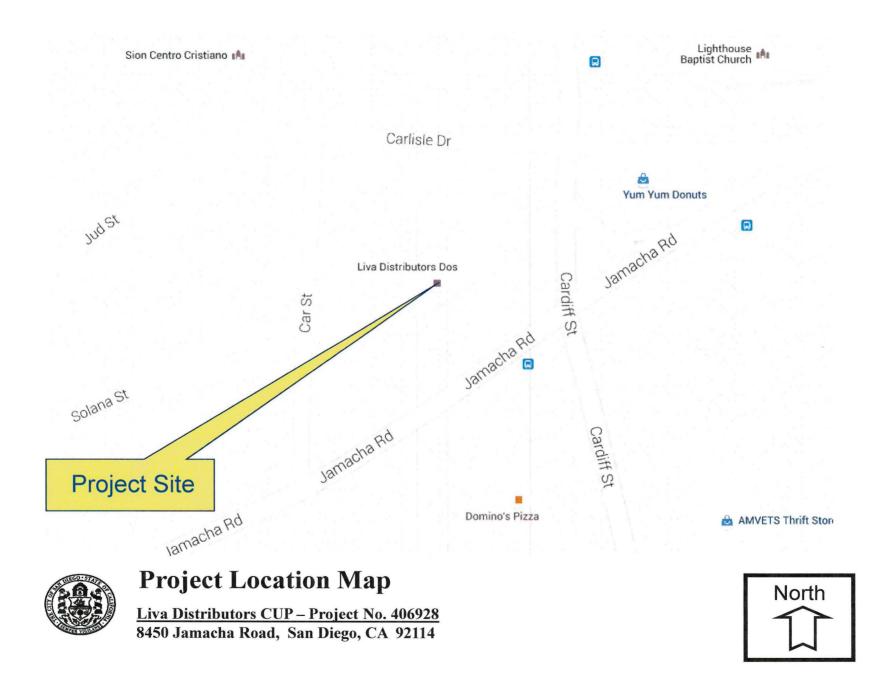

#### BACKGROUND

The project proposes a Conditional Use Permit for a Type 20 liquor license to allow the sales of beer and wine within a 7,840 square-foot grocery store on a site developed with no other retail services. The 1.30-acre site is located at 8450 Jamacha Road, within the CN-1-2 zone of the Skyline-Paradise Hills Community Plan Area. The purpose of the CN zones is to provide residential areas with access to a limited number of convenient retail and personal service uses. The CN zones are intended to provide areas for smaller scale, lower intensity developments that

A Conditional Use Permit is required for the subject project because the property is located within the 100 feet of residentially zoned properties as the RS-1-7 zone is located to the west of the site. In addition, a church is located within 600 feet to the northeast of the property.