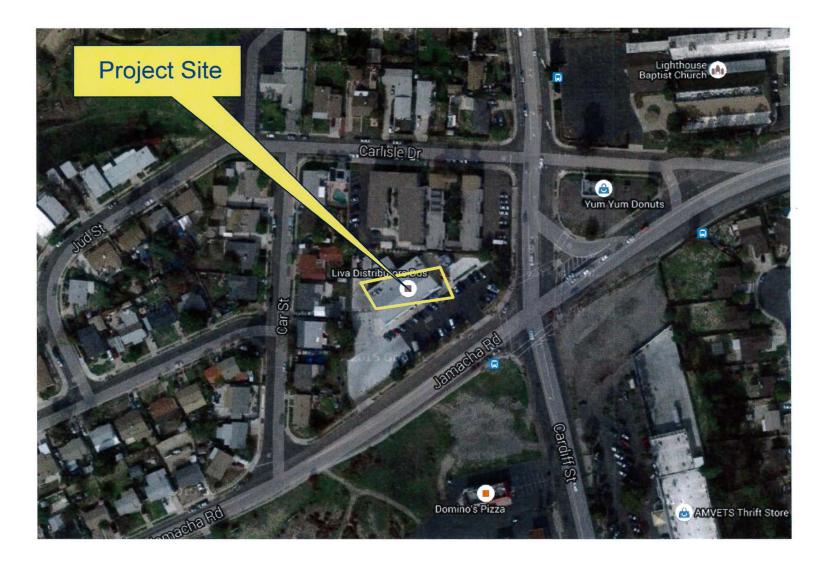

## **Location Aerial Photo**

<u>Liva Distributors CUP – Project No. 406928</u> 8450 Jamacha Road, San Diego, CA 92114

Skyline-Paradise Hills Community Plan Area Oty of San Diego Planning Department

Planned Land Use