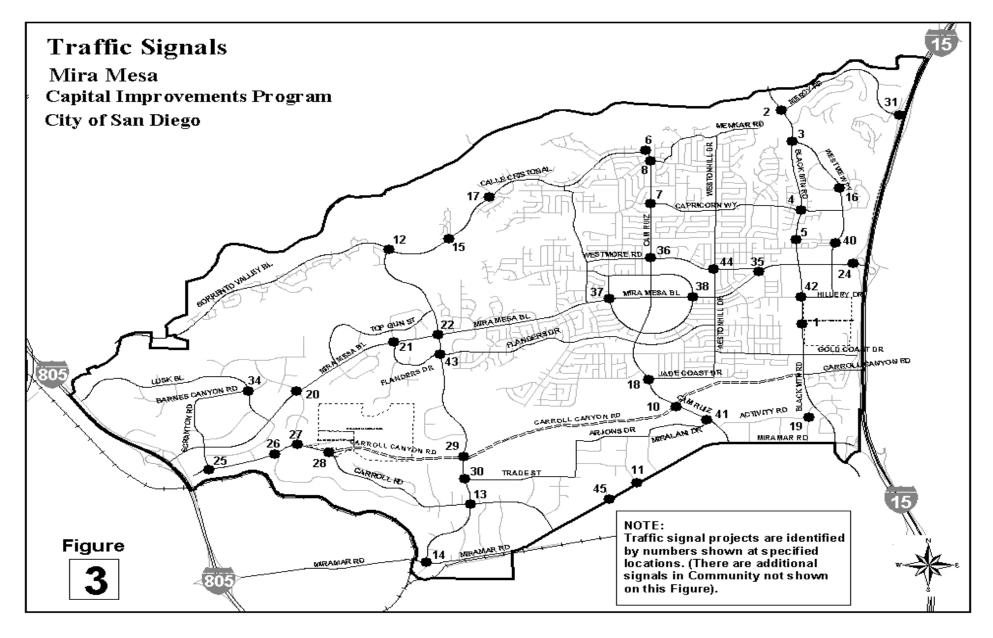

ect. Construction year to be determined. Dependent on Subdivider development.

| ABBREVIATION KEY                                            |
|-------------------------------------------------------------|
| MM COMM FUND - Mira Mesa Community Fund                     |
| DEV CONTRIBUTION - Developer Contribution/Condition         |
| PPP - Public/Private Partnership                            |
| SANDAG - San Diego Association of Governments               |
| TORREY PINES DIF - Torrey Pines Development Impact Fee fund |
| TRANSNET - Transportation Sales Tax Program                 |
| STP - Surface Transportation Program                        |
| UNIDENTIFIED - Funding source is unidentified at this time  |



### **Figure 2** – **Project Location Map**

**Figure 3 – Traffic Signals**