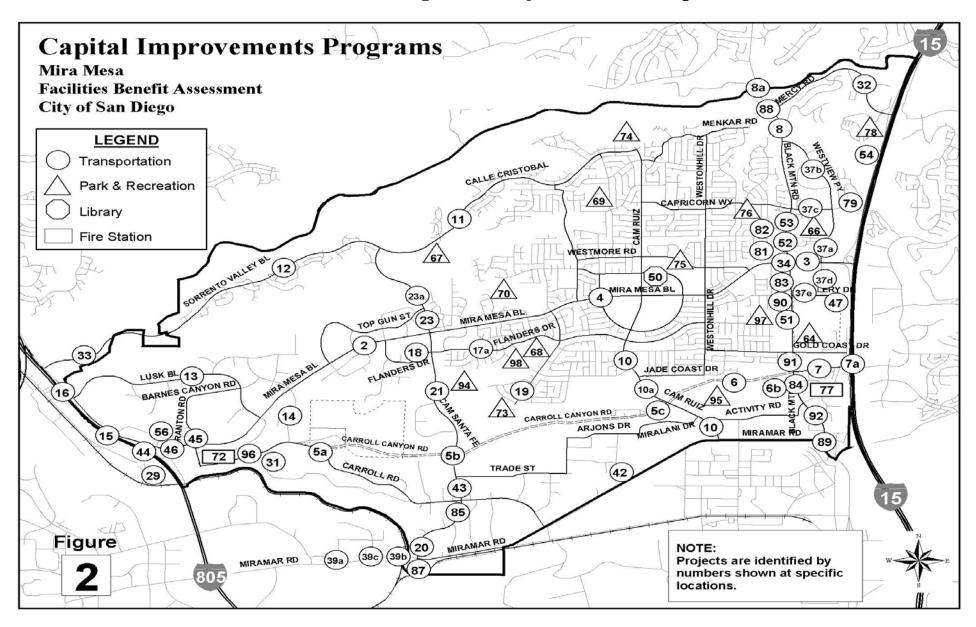

3,998 | \$93,969,707 | \$119,099,546 |              |

\* Subdivider funded project. Construction year to be determined. Dependent on Subdivider development.

| ABBREVIATION KEY                                            |
|-------------------------------------------------------------|
| MM COMM FUND - Mira Mesa Community Fund                     |
| DEV CONTRIBUTION - Developer Contribution/Condition         |
| PPP - Public/Private Partnership                            |
| SANDAG - San Diego Association of Governments               |
| TORREY PINES DIF - Torrey Pines Development Impact Fee fund |
| TRANSNET - Transportation Sales Tax Program                 |
| STP - Surface Transportation Program                        |
| UNIDENTIFIED - Funding source is unidentified at this time  |



### **Figure 2** – **Project Location Map**

**Figure 3 – Traffic Signals**