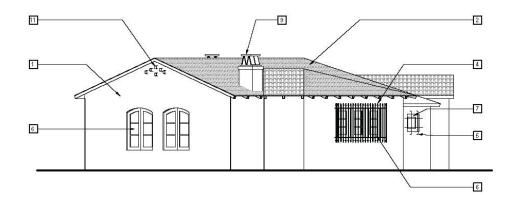

PSD (PSD#)

NORTH ELEVATION - COTTAGE 1/2

EAST ELEVATION - COTTAGE 1/2

WEST ELEVATION - COTTAGE 1/2

KEY NOTES

1 WOOD FRAMED WALL W/ EXTERIOR PLASTER, BULLNOSE CORNERS AND OPENINGS, PAINTED, TYP.

2 CLAY MISSION TILE ROOF.

S EXPOSED RAFTER TAILS, OPAQUE STAIN, TYP.

DECORATIVE WROUGHT IRON SECURITY GRILL, POWDER COATED, TYP.

5 IRON BAR SECURITY GRILL, POWDER COATED, TYP.

**B** WOOD CASEMENT WINDOW W/DIVIDED LITE GLASS, TYP.

7 WOOD FIXED GLASS WINDOW.

B WOOD FRENCH DOOR W DIVIDED LITE GLASS, TYP

9 CLAY TILE CHIMNEY CAP.

10 MISSION STYLE WALL PARAPET.

11 CLAY PIPE ATTIC VENT.

12 WOOD ENTRY DOOR w/ UPPER PANEL LITES, TEMPERED.

13 DECORATIVE WROUGHT IRON POT HANGER, POWDER COATED, TVP.