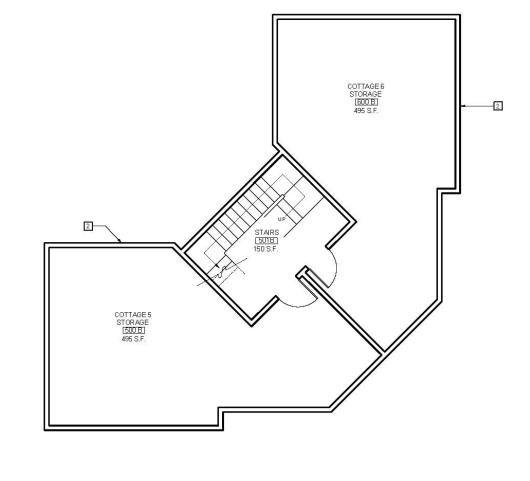

INTERNATIONAL COTTAGES

A PORTION OF BALBOA PARK

COUNCIL DISTRICT 3 COMMUNITY PLANNING AREA = BALBOA PARK I

(PSD #)

THOMAS BROTHERS PAGE: 60, D-6

GROUND FLOOR PLAN - COTTAGE 1/2

1180 SQUARE FEET

BASEMENT FLOOR PLAN - COTTAGE 1/2

(PSD#)

LAMBERT COORDINATES:

GROUND FLOOR PLAN - COTTAGE 5/6

1190 SQUARE FEET

BASEMENT FLOOR PLAN - COTTAGE 5/6

- 1 LINE OF BUILDING ABOVE.
- 2 CAST-CONCRETE WALLS.
- 3 LINE OF BASEMENT BELOW.

ARCHITECT OF WORK