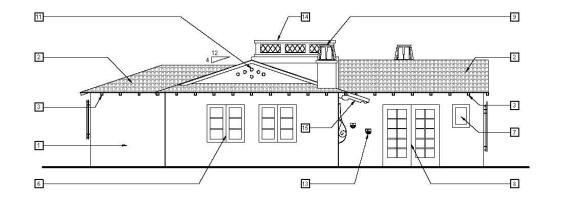

PSD (PSD#)

NORTH ELEVATION - COTTAGE 1/2

EAST ELEVATION - COTTAGE 1/2

WEST ELEVATION - COTTAGE 1/2

KEY NOTES

1 WOOD FRAMED WALL W/ EXTERIOR PLASTER, BULLNOSE CORNERS AND OPENINGS, PAINTED, TYP.

2 CLAY MISSION TILE ROOF.

S EXPOSED RAFTER TAILS, OPAQUE STAIN, TYP.

DECORATIVE WROUGHT IRON SECURITY GRILL, POWDER COATED, TYP.

5 IRON BAR SECURITY GRILL, POWDER COATED, TYP.

**B** WOOD CASEMENT WINDOW W/DIVIDED LITE GLASS, TYP.

7 WOOD FIXED GLASS WINDOW.

B WOOD FRENCH DOOR W DIVIDED LITE GLASS, TYP

9 CLAY TILE CHIMNEY CAP.

10 MISSION STYLE WALL PARAPET.

11 CLAY PIPE ATTIC VENT.

12 WOOD ENTRY DOOR w/ UPPER PANEL LITES, TEMPERED.

13 DECORATIVE WROUGHT IRON POT HANGER, POWDER COATED, TVP.