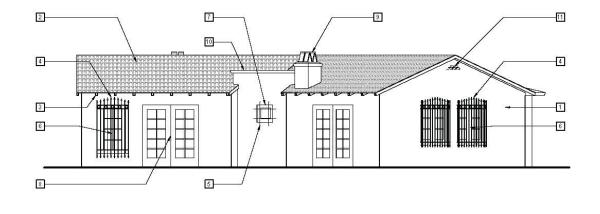

The design of the nine new cottages adheres to the Spanish style of the original 1935 cottages without mimicking them. The scale, massing, wall color, and materials approximate the look of the original cottages, but the detailing has been differentiated. The following features of the original 1935 cottages have <u>not</u> been incorporated into the new cottages: Window shutters, flush eaves, round windows, low walls, arched doors, enclosed patios, built-in seating, and recessed

entries. The nine new cottages will incorporate variegated (multi-colored) mission tile roofs, whereas the current cottages all have single color tiles. These subtle differentiations will allow the new cottages to comply with the Secretary of the Interior's Standards, Master Plan, and Precise Plan.

PSD (PSD#)

NORTH ELEVATION - COTTAGE 1/2

EAST ELEVATION - COTTAGE 1/2

WEST ELEVATION - COTTAGE 1/2

KEY NOTES

1 WOOD FRAMED WALL W/ EXTERIOR PLASTER, BULLNOSE CORNERS AND OPENINGS, PAINTED, TYP.

2 CLAY MISSION TILE ROOF.

S EXPOSED RAFTER TAILS, OPAQUE STAIN, TYP.

DECORATIVE WROUGHT IRON SECURITY GRILL, POWDER COATED, TYP.

5 IRON BAR SECURITY GRILL, POWDER COATED, TYP.

**B** WOOD CASEMENT WINDOW W/DIVIDED LITE GLASS, TYP.

7 WOOD FIXED GLASS WINDOW.

B WOOD FRENCH DOOR W DIVIDED LITE GLASS, TYP

9 CLAY TILE CHIMNEY CAP.

10 MISSION STYLE WALL PARAPET.

11 CLAY PIPE ATTIC VENT.

12 WOOD ENTRY DOOR w/ UPPER PANEL LITES, TEMPERED.

13 DECORATIVE WROUGHT IRON POT HANGER, POWDER COATED, TVP.