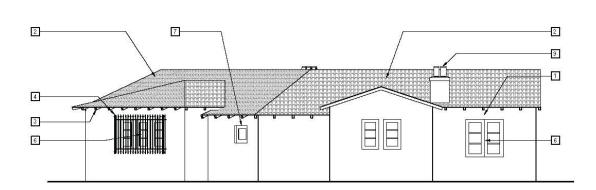

The design of the nine new cottages adheres to the Spanish style of the original 1935 cottages without mimicking them. The scale, massing, wall color, and materials approximate the look of the original cottages, but the detailing has been differentiated. The following features of the original 1935 cottages have <u>not</u> been incorporated into the new cottages: Window shutters, flush eaves, round windows, low walls, arched doors, enclosed patios, built-in seating, and recessed

entries. The nine new cottages will incorporate variegated (multi-colored) mission tile roofs, whereas the current cottages all have single color tiles. These subtle differentiations will allow the new cottages to comply with the Secretary of the Interior's Standards, Master Plan, and Precise Plan.

PSD (PSD#)

NORTH ELEVATION - COTTAGE 1/2

EAST ELEVATION - COTTAGE 1/2

WEST ELEVATION - COTTAGE 1/2

KEY NOTES

1 WOOD FRAMED WALL W/ EXTERIOR PLASTER, BULLNOSE CORNERS AND OPENINGS, PAINTED, TYP.

2 CLAY MISSION TILE ROOF.

S EXPOSED RAFTER TAILS, OPAQUE STAIN, TYP.

DECORATIVE WROUGHT IRON SECURITY GRILL, POWDER COATED, TYP.

5 IRON BAR SECURITY GRILL, POWDER COATED, TYP.

**B** WOOD CASEMENT WINDOW W/DIVIDED LITE GLASS, TYP.

7 WOOD FIXED GLASS WINDOW.

B WOOD FRENCH DOOR W DIVIDED LITE GLASS, TYP

9 CLAY TILE CHIMNEY CAP.

10 MISSION STYLE WALL PARAPET.

11 CLAY PIPE ATTIC VENT.

12 WOOD ENTRY DOOR w/ UPPER PANEL LITES, TEMPERED.

13 DECORATIVE WROUGHT IRON POT HANGER, POWDER COATED, TVP.