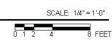

PSD (PSD#)

NORTH ELEVATION - COTTAGE 1/2

EAST ELEVATION - COTTAGE 1/2

WEST ELEVATION - COTTAGE 1/2

KEY NOTES

1 WOOD FRAMED WALL W/ EXTERIOR PLASTER, BULLNOSE CORNERS AND OPENINGS, PAINTED, TYP.

2 CLAY MISSION TILE ROOF.

S EXPOSED RAFTER TAILS, OPAQUE STAIN, TYP.

DECORATIVE WROUGHT IRON SECURITY GRILL, POWDER COATED, TYP.

5 IRON BAR SECURITY GRILL, POWDER COATED, TYP.

**B** WOOD CASEMENT WINDOW W/DIVIDED LITE GLASS, TYP.

7 WOOD FIXED GLASS WINDOW.

B WOOD FRENCH DOOR W DIVIDED LITE GLASS, TYP

9 CLAY TILE CHIMNEY CAP.

10 MISSION STYLE WALL PARAPET.

11 CLAY PIPE ATTIC VENT.

12 WOOD ENTRY DOOR w/ UPPER PANEL LITES, TEMPERED.

13 DECORATIVE WROUGHT IRON POT HANGER, POWDER COATED, TVP.