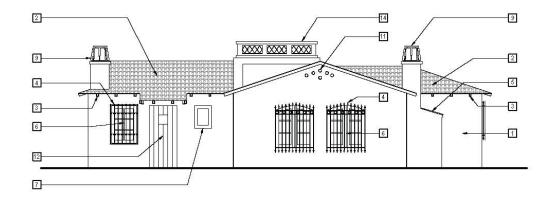

EAST ELEVATION - COTTAGE 3/4

■ WOOD FRENCH DOOR w/ DIVIDED LITE TEMPERED GLASS, TYP.

KEY NOTES 1 WOOD FRAMED WALL W/ EXTERIOR PLASTER, BULLNOSE CORNERS AND OPENINGS, PAINTED, TYP. 9 CLAY TILE CHIMNEY CAP. 10 PLASTER CORNICE. 2 CLAY MISSION TILE ROOF. 11 CLAY PIPE ATTIC VENT. 3 EXPOSED RAFTER TAILS, OPAQUE STAIN, TYP. 12 WOOD ENTRY DOOR W/ UPPER PANEL LITE, TEMPERED. DECORATIVE WROUGHT IRON SECURITY GRILL, POWDER COATED, TYP. 13 DE CORATIVE WROUGHT IRON PLANTER, POWDER COATED, TYP 5 SLOPED CLAY TILE CAP. 14 PLASTER AND CLAY TILE ROOF PARAPET. **6** WOOD CASEMENT WINDOW w DIVIDED LITE GLASS, TYP. 15 DECORATIVE WOOD CORBEL. 7 WOOD FIXED GLASS WINDOW. 16 DECORATIVE CONCRETE GRILL W TEMPERED GLASS BEHIND.

NORTH ELEVATION - COTTAGE 3/4

SOUTH ELEVATION - COTTAGE 3/4

ARCHITECT OF WORK

| COUNCIL DI | SIRICI: 3            | COMMUNITY PLAN AREA: B | ALBUA PARK 1       |           |     |
|------------|----------------------|------------------------|--------------------|-----------|-----|
| DATE       | ACTION               | REFERENCE DOCUMENTS    |                    |           | ITE |
|            | SITE ACQUIRED        | RESO. NO. R-           | COST\$:            | ACRES:    | тот |
|            | SITE DEDICATED       | ORD. NO.               |                    | ACRES:    | IMP |
| 1/18/2012  | GDP CONSULTANT HIRED | RESO. NO.              | NAME: ESTRADA LAND | PLANNING  | TUR |
|            | P&R BOARD APPROVAL   | PF&R APPROVAL          | DATE:              |           | SHF |
|            | INITIAL DEVELOPMENT  | CIP NO.                | J.O. NO.           | DRWG. NO. | NAT |
|            |                      | CIP NO.                | J.O. NO.           | DRWG. NO. | D.G |
|            |                      | CIP NO.                | J.O. NO.           | DRWG. NO. | DIR |
|            |                      | CIP NO.                | J.O. NO.           | DRWG. NO. |     |
|            |                      | CIP NO.                | J.O. NO.           | DRWG. NO. |     |
|            |                      | CIP NO.                | J.O. NO.           | DRWG. NO. |     |
|            |                      |                        |                    |           | 1   |