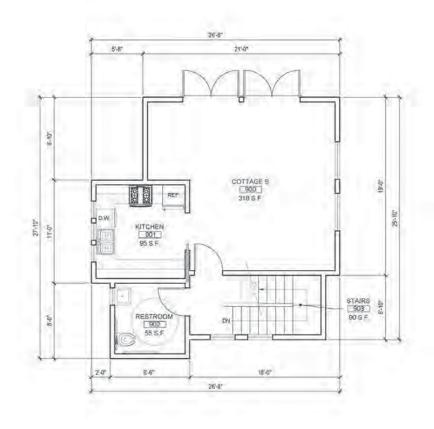

INTERNATIONAL COTTAGES

A PORTION OF BALBOA PARK

COUNCIL DISTRICT 3 COMMUNITY PLANNING AREA = BALBOA PARK I

(PSD #)

THOMAS BROTHERS PAGE: 60, D-6

GROUND FLOOR PLAN - COTTAGE 1/2

1180 SQUARE FEET

BASEMENT FLOOR PLAN - COTTAGE 1/2

THOMAS BROTHERS PAGE:

GROUND FLOOR PLAN - COTTAGE 3/4

1185 SQUARE FEET

BASEMENT FLOOR PLAN - COTTAGE 3/4

KEY NOTES

- 1 LINE OF BUILDING ABOVE.
- 2 CAST-CONCRETE WALLS.
- 3 DUTCH DOORS.

SED ARCHITECTURE OF CALIFORNIA

(PSD#)

LAMBERT COORDINATES:

GROUND FLOOR PLAN - COTTAGE 5/6

1190 SQUARE FEET

BASEMENT FLOOR PLAN - COTTAGE 5/6

- 1 LINE OF BUILDING ABOVE.
- 2 CAST-CONCRETE WALLS.
- 3 LINE OF BASEMENT BELOW.

ARCHITECT OF WORK