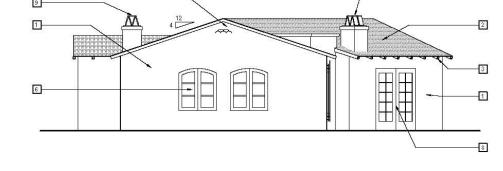

The design of the nine new cottages adheres to the Spanish style of the original 1935 cottages without mimicking them. The scale, massing, wall color, and materials approximate the look of the original cottages, but the detailing has been differentiated. The following features of the original 1935 cottages have <u>not</u> been incorporated into the new cottages: Window shutters, flush eaves, round windows, low walls, arched doors, enclosed patios, built-in seating, and recessed

entries. The nine new cottages will incorporate variegated (multi-colored) mission tile roofs, whereas the current cottages all have single color tiles. These subtle differentiations will allow the new cottages to comply with the Secretary of the Interior's Standards, Master Plan, and Precise Plan.

PSD (PSD#)

NORTH ELEVATION - COTTAGE 1/2

EAST ELEVATION - COTTAGE 1/2

WEST ELEVATION - COTTAGE 1/2

KEY NOTES

1 WOOD FRAMED WALL W/ EXTERIOR PLASTER, BULLNOSE CORNERS AND OPENINGS, PAINTED, TYP.

2 CLAY MISSION TILE ROOF.

S EXPOSED RAFTER TAILS, OPAQUE STAIN, TYP.

DECORATIVE WROUGHT IRON SECURITY GRILL, POWDER COATED, TYP.

5 IRON BAR SECURITY GRILL, POWDER COATED, TYP.

**B** WOOD CASEMENT WINDOW W/DIVIDED LITE GLASS, TYP.

7 WOOD FIXED GLASS WINDOW.

B WOOD FRENCH DOOR W DIVIDED LITE GLASS, TYP

9 CLAY TILE CHIMNEY CAP.

10 MISSION STYLE WALL PARAPET.

11 CLAY PIPE ATTIC VENT.

12 WOOD ENTRY DOOR w/ UPPER PANEL LITES, TEMPERED.

13 DECORATIVE WROUGHT IRON POT HANGER, POWDER COATED, TVP.