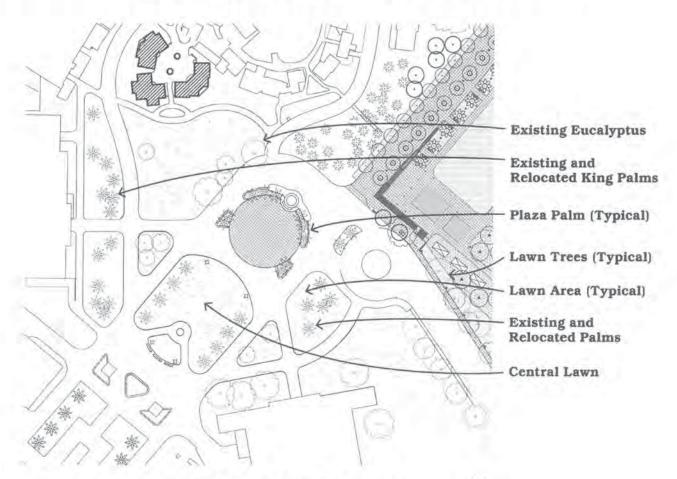

The House of Pacific Relations complex was originally constructed for the 1935 California Pacific International Exposition and included 15 small structures (see Attachment A). The cottages are fairly small in size and, while being similar in architectural style, each has its own unique details.

The Hall of Nations building, originally named the Kansas state building, was constructed for the 1915 Panama-California International Exposition. The building is now a part of the International Cottages complex and is used by numerous House of Pacific Relations members for meetings and other events.

The CMPP identifies expansion of the International Cottages by 4,000 square feet (see Attachment B, original CMPP graphic). The graphic indicates eight structures with a size of approximately 500 square feet each. This is consistent with the small size of the original cottages. To date, four cottages have been constructed, consuming the 4,000 square foot allowance provided in the CMPP. These include the House of Hungary, the House of Iran, the House of Puerto Rico and the House of Spain. Please note the original graphic of the CMPP indicated eight new structures. The plan amendments processed for the Plaza de Panama Project in 2012 revised this graphic to reflect actual conditions (see Attachment C).

Membership in the House of Pacific Relations is greater than the number of cottages available. Nations without a cottage of their own meet in the Hall of Nations building on a rotating basis. The House of Pacific Relations proposes to amend the BPMP and CMPP to allow for construction of additional cottages to house their membership.