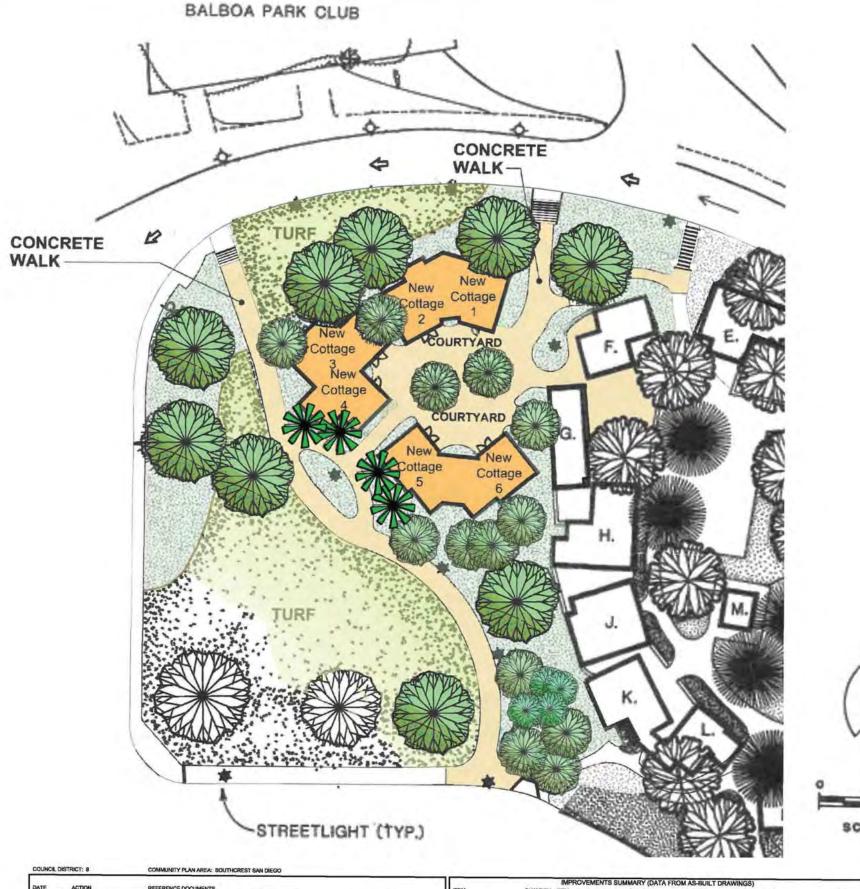

#### **Project Definition**

The House of Pacific Relations proposes to amend the BPMP and CMPP to provide additional cottages for their membership. The proposal includes four new duplex cottages and one single cottage, which will house nine additional member nations. The total square footage of the proposed cottages is approximately 5,365 square feet; exterior courtyards would be shared space and open to the general public daily, and therefore not included in the square footage of the cottages. Three duplex cottages would be added just south of the main cottage complex in a space that is currently covered with mulch and some turf. One duplex cottage and one single cottage would be added just north of the Hall of Nations Building and House of Iran in an area currently covered in turf. A central courtyard at each location and additional walkways to the new cottages would be included.

Organ Pavilion parking lot and the path of travel from the parking lot to the new cottages would be accessible.

Three duplex cottages would be added south of the House of the United States and House of Ukraine. The five buildings would form a central courtyard that would be primarily accessible by the three new cottages. The new cottages would be connected to the existing complex by a passageway between the House of the United States and House of Ukraine. A second access walkway would be added to the west of the House of Ukraine. Accessible parking is available in the Palisades parking lot and would be accessed by a new walkway between the northwest corner of the parking lot and the Balboa Park Club.

The proposed cottages have been designed to be compatible in scale and detail with the original cottages while being differentiated enough as to not be confused as original structures.