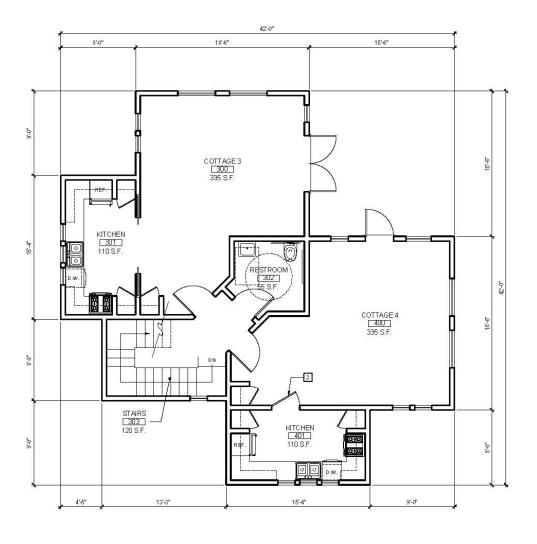

THOMAS BROTHERS PAGE:

GROUND FLOOR PLAN - COTTAGE 3/4

1185 SQUARE FEET

BASEMENT FLOOR PLAN - COTTAGE 3/4

KEY NOTES

- 1 LINE OF BUILDING ABOVE.
- 2 CAST-CONCRETE WALLS.
- 3 DUTCH DOORS.

SED ARCHITECTURE OF CALIFORNIA