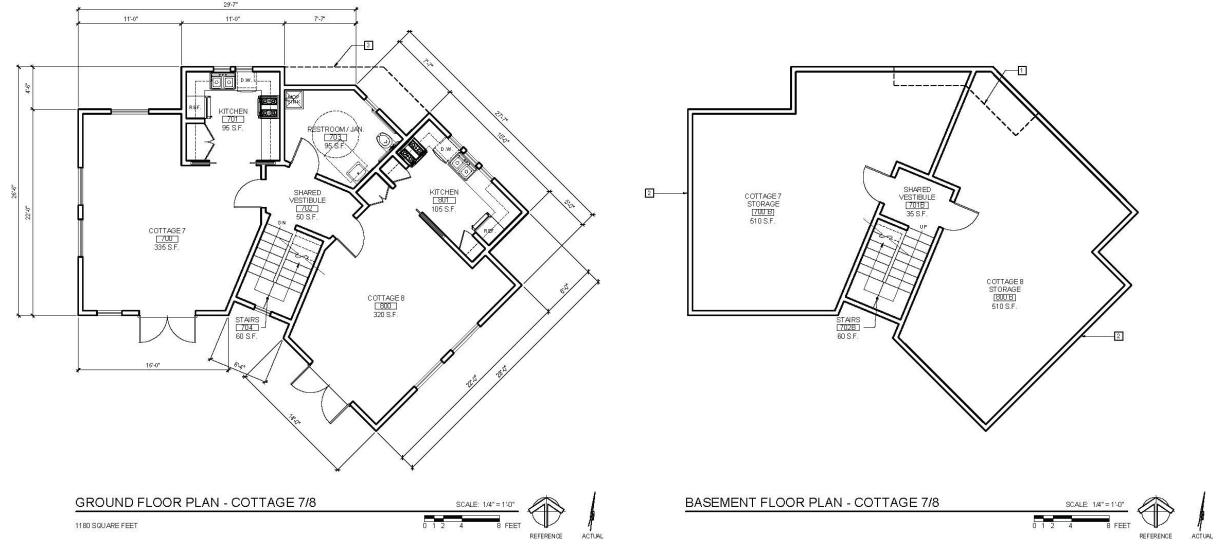

#### **Project Definition**

The House of Pacific Relations proposes to amend the BPMP and CMPP to provide additional cottages for their membership. The proposal includes four new duplex cottages and one single cottage, which will house nine additional member nations. The total square footage of the proposed cottages is approximately 5,365 square feet; exterior courtyards would be shared space and open to the general public daily, and therefore not included in the square footage of the cottages. Three duplex cottages would be added just south of the main cottage complex in a space that is currently covered with mulch and some turf. One duplex cottage and one single cottage would be added just north of the Hall of Nations Building and House of Iran in an area currently covered in turf. A central courtyard at each location and additional walkways to the new cottages would be included.

INTERNATIONAL COTTAGES

A PORTION OF BALBOA PARK

COUNCIL DISTRICT 3 COMMUNITY PLANNING AREA = BALBOA PARK I

(PSD #)

THOMAS BROTHERS PAGE: 60, D-6

GROUND FLOOR PLAN - COTTAGE 1/2

1180 SQUARE FEET

BASEMENT FLOOR PLAN - COTTAGE 1/2