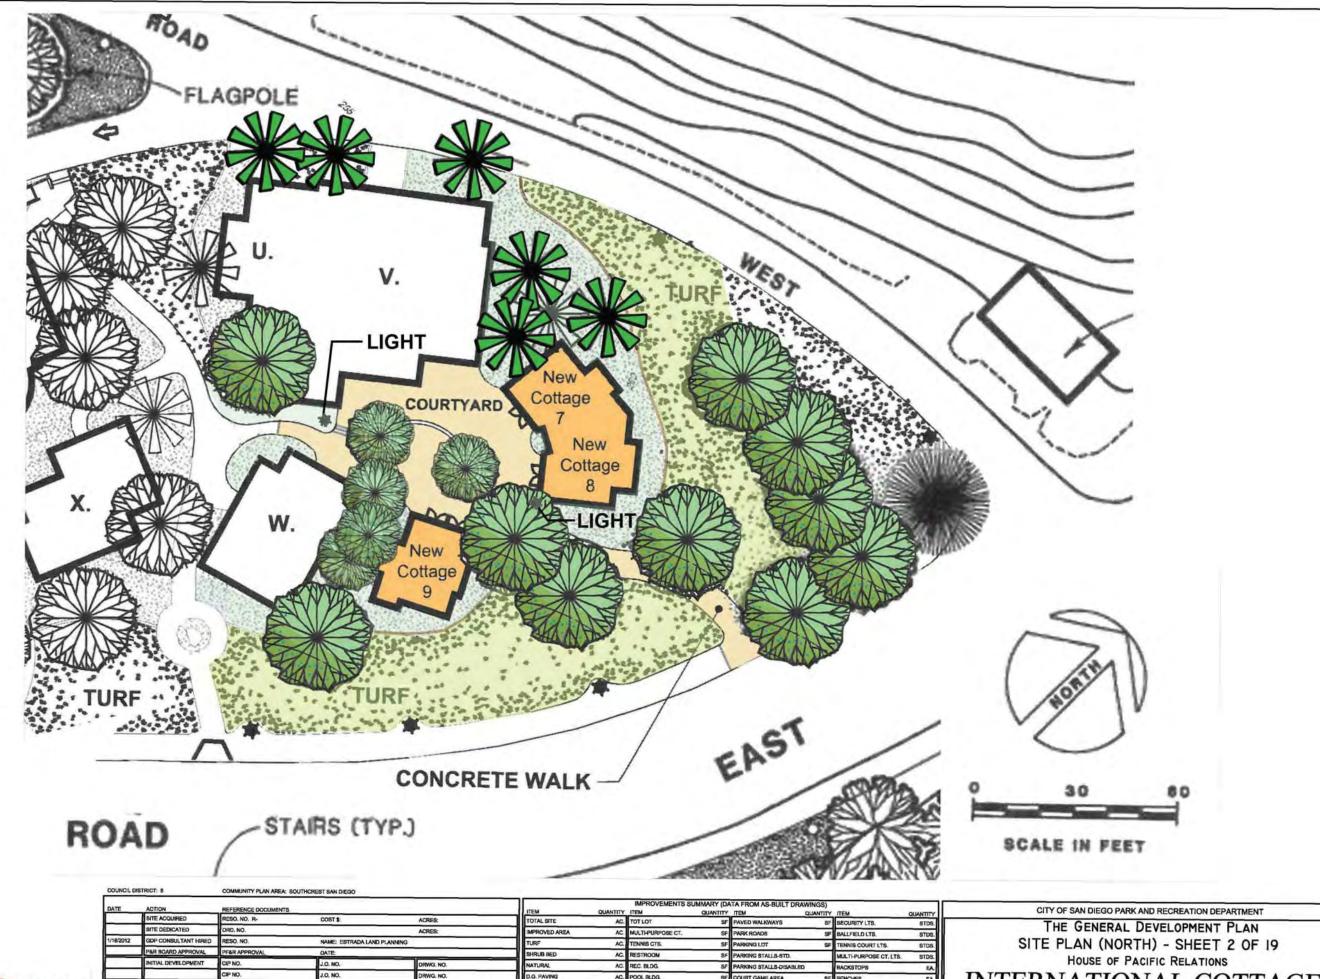

One duplex cottage and one single cottage would be added just north of the Hall of Nations building and House of Iran. The two new cottages and two existing buildings would form a central gathering space and accessed by each building. Due to the elevation of the Hall of Nations building the central courtyard will include stairs, a ramp, low accent wall and planters to take up grade. The existing pavement would be replaced, and an additional walkway would be added to provide access to Pan American Road East. Accessible parking is available in the

Organ Pavilion parking lot and the path of travel from the parking lot to the new cottages would be accessible.

Three duplex cottages would be added south of the House of the United States and House of Ukraine. The five buildings would form a central courtyard that would be primarily accessible by the three new cottages. The new cottages would be connected to the existing complex by a passageway between the House of the United States and House of Ukraine. A second access walkway would be added to the west of the House of Ukraine. Accessible parking is available in the Palisades parking lot and would be accessed by a new walkway between the northwest corner of the parking lot and the Balboa Park Club.