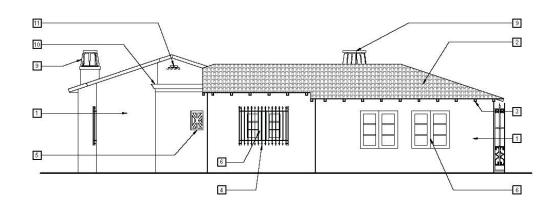

The design of the nine new cottages adheres to the Spanish style of the original 1935 cottages without mimicking them. The scale, massing, wall color, and materials approximate the look of the original cottages, but the detailing has been differentiated. The following features of the original 1935 cottages have <u>not</u> been incorporated into the new cottages: Window shutters, flush eaves, round windows, low walls, arched doors, enclosed patios, built-in seating, and recessed

entries. The nine new cottages will incorporate variegated (multi-colored) mission tile roofs, whereas the current cottages all have single color tiles. These subtle differentiations will allow the new cottages to comply with the Secretary of the Interior's Standards, Master Plan, and Precise Plan.

PSD (PSD#)

NORTH ELEVATION - COTTAGE 1/2

EAST ELEVATION - COTTAGE 1/2

WEST ELEVATION - COTTAGE 1/2

KEY NOTES

1 WOOD FRAMED WALL W/ EXTERIOR PLASTER, BULLNOSE CORNERS AND OPENINGS, PAINTED, TYP.

2 CLAY MISSION TILE ROOF.

S EXPOSED RAFTER TAILS, OPAQUE STAIN, TYP.

DECORATIVE WROUGHT IRON SECURITY GRILL, POWDER COATED, TYP.

5 IRON BAR SECURITY GRILL, POWDER COATED, TYP.

**B** WOOD CASEMENT WINDOW W/DIVIDED LITE GLASS, TYP.

7 WOOD FIXED GLASS WINDOW.

B WOOD FRENCH DOOR W DIVIDED LITE GLASS, TYP

9 CLAY TILE CHIMNEY CAP.

10 MISSION STYLE WALL PARAPET.

11 CLAY PIPE ATTIC VENT.

12 WOOD ENTRY DOOR w/ UPPER PANEL LITES, TEMPERED.

13 DECORATIVE WROUGHT IRON POT HANGER, POWDER COATED, TVP.