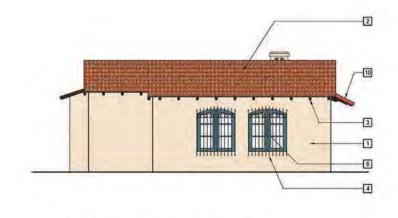

PSD (PSD#)

NORTH ELEVATION - COTTAGE 1/2

EAST ELEVATION - COTTAGE 1/2

WEST ELEVATION - COTTAGE 1/2

KEY NOTES

1 WOOD FRAMED WALL W/ EXTERIOR PLASTER, BULLNOSE CORNERS AND OPENINGS, PAINTED, TYP.

2 CLAY MISSION TILE ROOF.

S EXPOSED RAFTER TAILS, OPAQUE STAIN, TYP.

DECORATIVE WROUGHT IRON SECURITY GRILL, POWDER COATED, TYP.

5 IRON BAR SECURITY GRILL, POWDER COATED, TYP.

**B** WOOD CASEMENT WINDOW W/DIVIDED LITE GLASS, TYP.

7 WOOD FIXED GLASS WINDOW.

B WOOD FRENCH DOOR W DIVIDED LITE GLASS, TYP

9 CLAY TILE CHIMNEY CAP.

10 MISSION STYLE WALL PARAPET.

11 CLAY PIPE ATTIC VENT.

12 WOOD ENTRY DOOR w/ UPPER PANEL LITES, TEMPERED.

13 DECORATIVE WROUGHT IRON POT HANGER, POWDER COATED, TVP.