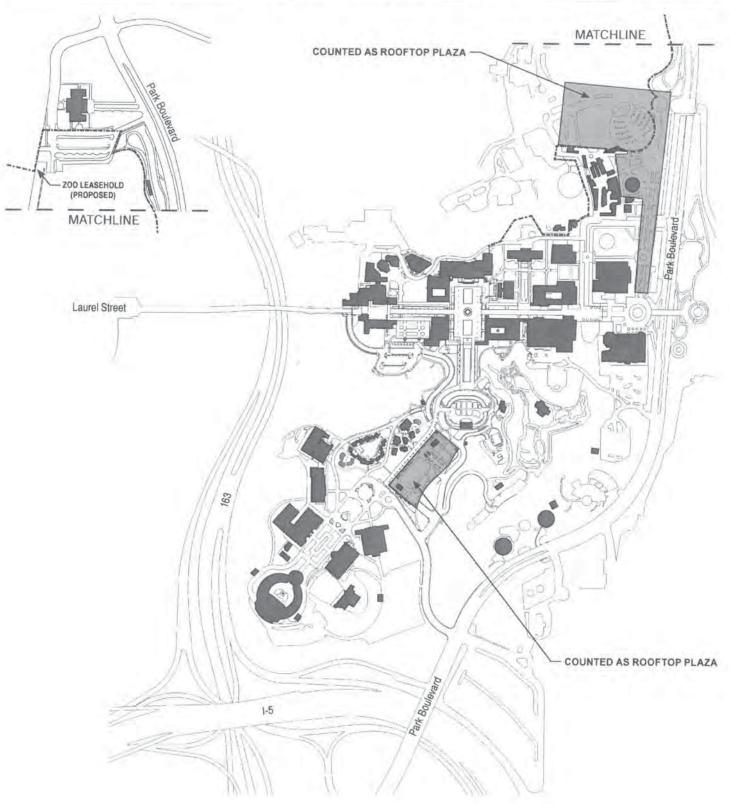

The House of Pacific Relations complex was originally constructed for the 1935 California Pacific International Exposition and included 15 small structures (see Attachment A). The cottages are fairly small in size and, while being similar in architectural style, each has its own unique details.

The CMPP identifies expansion of the International Cottages by 4,000 square feet (see Attachment B, original CMPP graphic). The graphic indicates eight structures with a size of approximately 500 square feet each. This is consistent with the small size of the original cottages. To date, four cottages have been constructed, consuming the 4,000 square foot allowance provided in the CMPP. These include the House of Hungary, the House of Iran, the House of Puerto Rico and the House of Spain. Please note the original graphic of the CMPP indicated eight new structures. The plan amendments processed for the Plaza de Panama Project in 2012 revised this graphic to reflect actual conditions (see Attachment C).