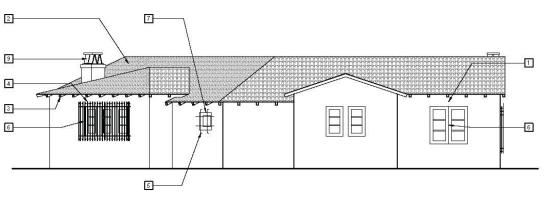

PSD (PSD#)

NORTH ELEVATION - COTTAGE 1/2

EAST ELEVATION - COTTAGE 1/2

WEST ELEVATION - COTTAGE 1/2

KEY NOTES

1 WOOD FRAMED WALL W/ EXTERIOR PLASTER, BULLNOSE CORNERS AND OPENINGS, PAINTED, TYP.

2 CLAY MISSION TILE ROOF.

S EXPOSED RAFTER TAILS, OPAQUE STAIN, TYP.

DECORATIVE WROUGHT IRON SECURITY GRILL, POWDER COATED, TYP.

5 IRON BAR SECURITY GRILL, POWDER COATED, TYP.

**B** WOOD CASEMENT WINDOW W/DIVIDED LITE GLASS, TYP.

7 WOOD FIXED GLASS WINDOW.

B WOOD FRENCH DOOR W DIVIDED LITE GLASS, TYP

9 CLAY TILE CHIMNEY CAP.

10 MISSION STYLE WALL PARAPET.

11 CLAY PIPE ATTIC VENT.

12 WOOD ENTRY DOOR w/ UPPER PANEL LITES, TEMPERED.

13 DECORATIVE WROUGHT IRON POT HANGER, POWDER COATED, TVP.