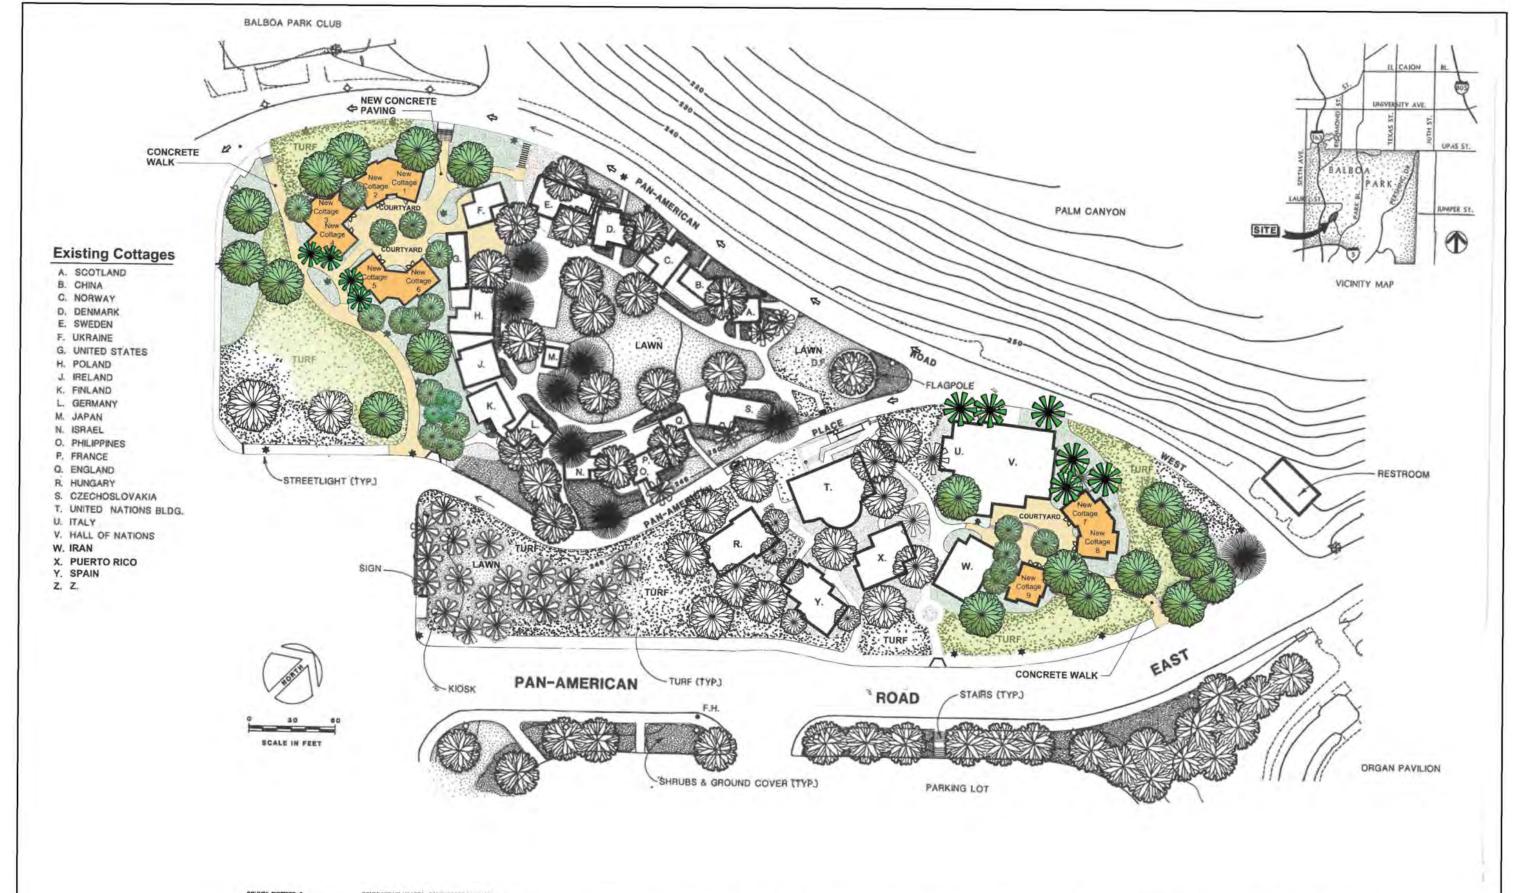

The House of Pacific Relations complex was originally constructed for the 1935 California Pacific International Exposition and included 15 small structures (see Attachment A). The cottages are fairly small in size and, while being similar in architectural style, each has its own unique details.

The CMPP identifies expansion of the International Cottages by 4,000 square feet (see Attachment B, original CMPP graphic). The graphic indicates eight structures with a size of approximately 500 square feet each. This is consistent with the small size of the original cottages. To date, four cottages have been constructed, consuming the 4,000 square foot allowance provided in the CMPP. These include the House of Hungary, the House of Iran, the House of Puerto Rico and the House of Spain. Please note the original graphic of the CMPP indicated eight new structures. The plan amendments processed for the Plaza de Panama Project in 2012 revised this graphic to reflect actual conditions (see Attachment C).

#### **Project Definition**

The House of Pacific Relations proposes to amend the BPMP and CMPP to provide additional cottages for their membership. The proposal includes four new duplex cottages and one single cottage, which will house nine additional member nations. The total square footage of the proposed cottages is approximately 5,365 square feet; exterior courtyards would be shared space and open to the general public daily, and therefore not included in the square footage of the cottages. Three duplex cottages would be added just south of the main cottage complex in a space that is currently covered with mulch and some turf. One duplex cottage and one single cottage would be added just north of the Hall of Nations Building and House of Iran in an area currently covered in turf. A central courtyard at each location and additional walkways to the new cottages would be included.

One duplex cottage and one single cottage would be added just north of the Hall of Nations building and House of Iran. The two new cottages and two existing buildings would form a central gathering space and accessed by each building. Due to the elevation of the Hall of Nations building the central courtyard will include stairs, a ramp, low accent wall and planters to take up grade. The existing pavement would be replaced, and an additional walkway would be added to provide access to Pan American Road East. Accessible parking is available in the

Organ Pavilion parking lot and the path of travel from the parking lot to the new cottages would be accessible.

Three duplex cottages would be added south of the House of the United States and House of Ukraine. The five buildings would form a central courtyard that would be primarily accessible by the three new cottages. The new cottages would be connected to the existing complex by a passageway between the House of the United States and House of Ukraine. A second access walkway would be added to the west of the House of Ukraine. Accessible parking is available in the Palisades parking lot and would be accessed by a new walkway between the northwest corner of the parking lot and the Balboa Park Club.

The proposed cottages have been designed to be compatible in scale and detail with the original cottages while being differentiated enough as to not be confused as original structures.