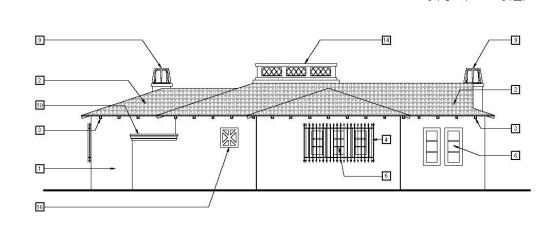

EAST ELEVATION - COTTAGE 3/4

■ WOOD FRENCH DOOR w/ DIVIDED LITE TEMPERED GLASS, TYP.

KEY NOTES 1 WOOD FRAMED WALL W/ EXTERIOR PLASTER, BULLNOSE CORNERS AND OPENINGS, PAINTED, TYP. 9 CLAY TILE CHIMNEY CAP. 10 PLASTER CORNICE. 2 CLAY MISSION TILE ROOF. 11 CLAY PIPE ATTIC VENT. 3 EXPOSED RAFTER TAILS, OPAQUE STAIN, TYP. 12 WOOD ENTRY DOOR W/ UPPER PANEL LITE, TEMPERED. DECORATIVE WROUGHT IRON SECURITY GRILL, POWDER COATED, TYP. 13 DE CORATIVE WROUGHT IRON PLANTER, POWDER COATED, TYP 5 SLOPED CLAY TILE CAP. 14 PLASTER AND CLAY TILE ROOF PARAPET. **6** WOOD CASEMENT WINDOW w DIVIDED LITE GLASS, TYP. 15 DECORATIVE WOOD CORBEL. 7 WOOD FIXED GLASS WINDOW. 16 DECORATIVE CONCRETE GRILL W TEMPERED GLASS BEHIND.

NORTH ELEVATION - COTTAGE 3/4

SOUTH ELEVATION - COTTAGE 3/4

ARCHITECT OF WORK

| COUNCIL DI | SIRICI: 3            | COMMUNITY PLAN AREA: B | ALBUA PARK 1       |           |     |
|------------|----------------------|------------------------|--------------------|-----------|-----|
| DATE       | ACTION               | REFERENCE DOCUMENTS    |                    |           | ITE |
|            | SITE ACQUIRED        | RESO. NO. R-           | COST\$:            | ACRES:    | тот |
|            | SITE DEDICATED       | ORD. NO.               |                    | ACRES:    | IMP |
| 1/18/2012  | GDP CONSULTANT HIRED | RESO. NO.              | NAME: ESTRADA LAND | PLANNING  | TUR |
|            | P&R BOARD APPROVAL   | PF&R APPROVAL          | DATE:              |           | SHF |
|            | INITIAL DEVELOPMENT  | CIP NO.                | J.O. NO.           | DRWG. NO. | NAT |
|            |                      | CIP NO.                | J.O. NO.           | DRWG. NO. | D.G |
|            |                      | CIP NO.                | J.O. NO.           | DRWG. NO. | DIR |
|            |                      | CIP NO.                | J.O. NO.           | DRWG. NO. |     |
|            |                      | CIP NO.                | J.O. NO.           | DRWG. NO. |     |
|            |                      | CIP NO.                | J.O. NO.           | DRWG. NO. |     |
|            |                      |                        |                    |           | 1   |