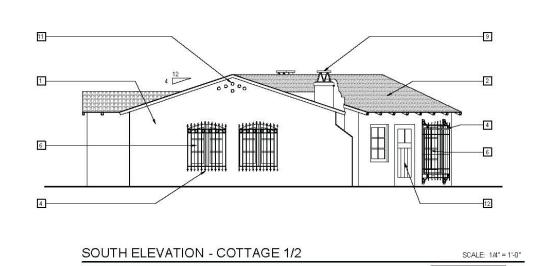

PSD (PSD#)

NORTH ELEVATION - COTTAGE 1/2

EAST ELEVATION - COTTAGE 1/2

WEST ELEVATION - COTTAGE 1/2

KEY NOTES

1 WOOD FRAMED WALL W/ EXTERIOR PLASTER, BULLNOSE CORNERS AND OPENINGS, PAINTED, TYP.

2 CLAY MISSION TILE ROOF.

S EXPOSED RAFTER TAILS, OPAQUE STAIN, TYP.

DECORATIVE WROUGHT IRON SECURITY GRILL, POWDER COATED, TYP.

5 IRON BAR SECURITY GRILL, POWDER COATED, TYP.

**B** WOOD CASEMENT WINDOW W/DIVIDED LITE GLASS, TYP.

7 WOOD FIXED GLASS WINDOW.

B WOOD FRENCH DOOR W DIVIDED LITE GLASS, TYP

9 CLAY TILE CHIMNEY CAP.

10 MISSION STYLE WALL PARAPET.

11 CLAY PIPE ATTIC VENT.

12 WOOD ENTRY DOOR w/ UPPER PANEL LITES, TEMPERED.

13 DECORATIVE WROUGHT IRON POT HANGER, POWDER COATED, TVP.