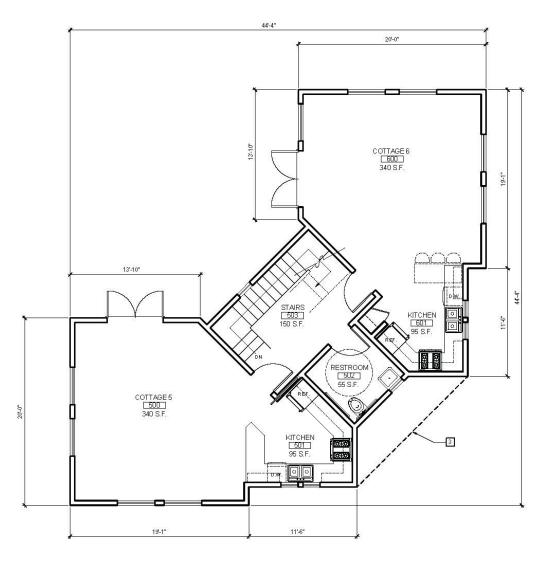

INTERNATIONAL COTTAGES

A PORTION OF BALBOA PARK

COUNCIL DISTRICT 3 COMMUNITY PLANNING AREA = BALBOA PARK I

(PSD #)

THOMAS BROTHERS PAGE: 60, D-6

GROUND FLOOR PLAN - COTTAGE 1/2

1180 SQUARE FEET

BASEMENT FLOOR PLAN - COTTAGE 1/2

(PSD#)

LAMBERT COORDINATES:

GROUND FLOOR PLAN - COTTAGE 5/6

1190 SQUARE FEET

BASEMENT FLOOR PLAN - COTTAGE 5/6

- 1 LINE OF BUILDING ABOVE.
- 2 CAST-CONCRETE WALLS.
- 3 LINE OF BASEMENT BELOW.

ARCHITECT OF WORK