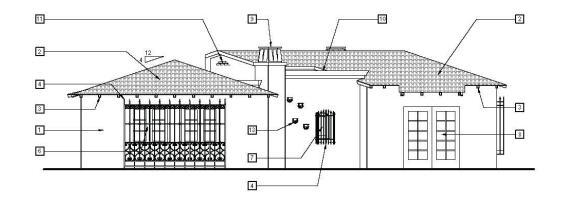

The design of the nine new cottages adheres to the Spanish style of the original 1935 cottages without mimicking them. The scale, massing, wall color, and materials approximate the look of the original cottages, but the detailing has been differentiated. The following features of the original 1935 cottages have <u>not</u> been incorporated into the new cottages: Window shutters, flush eaves, round windows, low walls, arched doors, enclosed patios, built-in seating, and recessed

entries. The nine new cottages will incorporate variegated (multi-colored) mission tile roofs, whereas the current cottages all have single color tiles. These subtle differentiations will allow the new cottages to comply with the Secretary of the Interior's Standards, Master Plan, and Precise Plan.