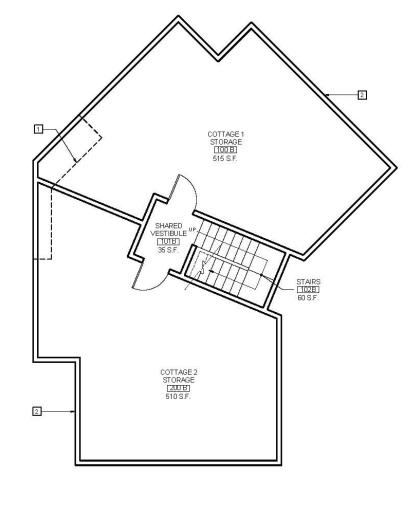

INTERNATIONAL COTTAGES

A PORTION OF BALBOA PARK

COUNCIL DISTRICT 3 COMMUNITY PLANNING AREA = BALBOA PARK I

(PSD #)

THOMAS BROTHERS PAGE: 60, D-6

GROUND FLOOR PLAN - COTTAGE 1/2

1180 SQUARE FEET

BASEMENT FLOOR PLAN - COTTAGE 1/2