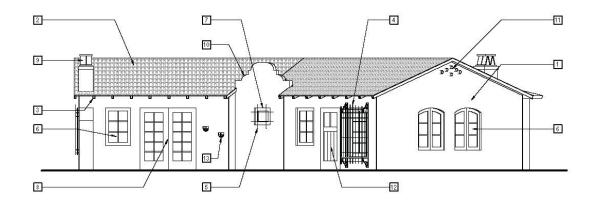

PSD (PSD#)

NORTH ELEVATION - COTTAGE 1/2

EAST ELEVATION - COTTAGE 1/2

WEST ELEVATION - COTTAGE 1/2

KEY NOTES

1 WOOD FRAMED WALL W/ EXTERIOR PLASTER, BULLNOSE CORNERS AND OPENINGS, PAINTED, TYP.

2 CLAY MISSION TILE ROOF.

S EXPOSED RAFTER TAILS, OPAQUE STAIN, TYP.

DECORATIVE WROUGHT IRON SECURITY GRILL, POWDER COATED, TYP.

5 IRON BAR SECURITY GRILL, POWDER COATED, TYP.

**B** WOOD CASEMENT WINDOW W/DIVIDED LITE GLASS, TYP.

7 WOOD FIXED GLASS WINDOW.

B WOOD FRENCH DOOR W DIVIDED LITE GLASS, TYP

9 CLAY TILE CHIMNEY CAP.

10 MISSION STYLE WALL PARAPET.

11 CLAY PIPE ATTIC VENT.

12 WOOD ENTRY DOOR w/ UPPER PANEL LITES, TEMPERED.

13 DECORATIVE WROUGHT IRON POT HANGER, POWDER COATED, TVP.