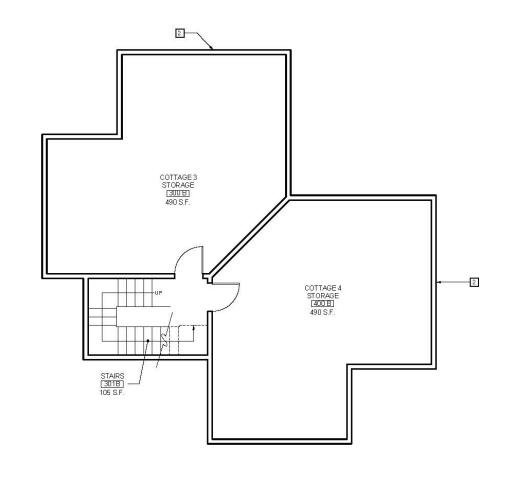

THOMAS BROTHERS PAGE:

GROUND FLOOR PLAN - COTTAGE 3/4

1185 SQUARE FEET

BASEMENT FLOOR PLAN - COTTAGE 3/4

KEY NOTES

- 1 LINE OF BUILDING ABOVE.
- 2 CAST-CONCRETE WALLS.
- 3 DUTCH DOORS.

SED ARCHITECTURE OF CALIFORNIA