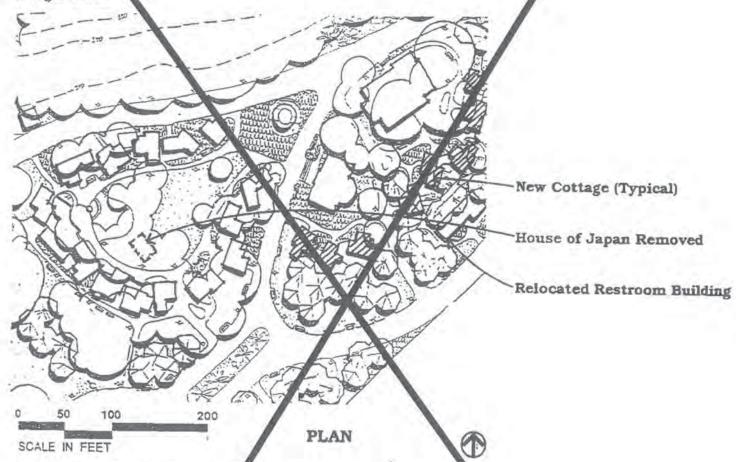

#### **Project Definition**

The House of Pacific Relations proposes to amend the BPMP and CMPP to provide additional cottages for their membership. The proposal includes four new duplex cottages and one single cottage, which will house nine additional member nations. The total square footage of the proposed cottages is approximately 5,365 square feet; exterior courtyards would be shared space and open to the general public daily, and therefore not included in the square footage of the cottages. Three duplex cottages would be added just south of the main cottage complex in a space that is currently covered with mulch and some turf. One duplex cottage and one single cottage would be added just north of the Hall of Nations Building and House of Iran in an area currently covered in turf. A central courtyard at each location and additional walkways to the new cottages would be included.

One duplex cottage and one single cottage would be added just north of the Hall of Nations building and House of Iran. The two new cottages and two existing buildings would form a central gathering space and accessed by each building. Due to the elevation of the Hall of Nations building the central courtyard will include stairs, a ramp, low accent wall and planters to take up grade. The existing pavement would be replaced, and an additional walkway would be added to provide access to Pan American Road East. Accessible parking is available in the

Organ Pavilion parking lot and the path of travel from the parking lot to the new cottages would be accessible.

Three duplex cottages would be added south of the House of the United States and House of Ukraine. The five buildings would form a central courtyard that would be primarily accessible by the three new cottages. The new cottages would be connected to the existing complex by a passageway between the House of the United States and House of Ukraine. A second access walkway would be added to the west of the House of Ukraine. Accessible parking is available in the Palisades parking lot and would be accessed by a new walkway between the northwest corner of the parking lot and the Balboa Park Club.