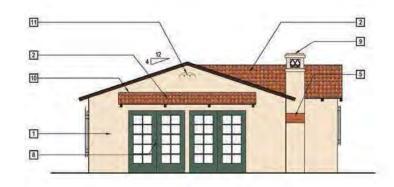

The design of the nine new cottages adheres to the Spanish style of the original 1935 cottages without mimicking them. The scale, massing, wall color, and materials approximate the look of the original cottages, but the detailing has been differentiated. The following features of the original 1935 cottages have <u>not</u> been incorporated into the new cottages: Window shutters, flush eaves, round windows, low walls, arched doors, enclosed patios, built-in seating, and recessed

entries. The nine new cottages will incorporate variegated (multi-colored) mission tile roofs, whereas the current cottages all have single color tiles. These subtle differentiations will allow the new cottages to comply with the Secretary of the Interior's Standards, Master Plan, and Precise Plan.

PSD (PSD#)

NORTH ELEVATION - COTTAGE 1/2

EAST ELEVATION - COTTAGE 1/2

WEST ELEVATION - COTTAGE 1/2

KEY NOTES

1 WOOD FRAMED WALL W/ EXTERIOR PLASTER, BULLNOSE CORNERS AND OPENINGS, PAINTED, TYP.

2 CLAY MISSION TILE ROOF.

S EXPOSED RAFTER TAILS, OPAQUE STAIN, TYP.

DECORATIVE WROUGHT IRON SECURITY GRILL, POWDER COATED, TYP.

5 IRON BAR SECURITY GRILL, POWDER COATED, TYP.

**B** WOOD CASEMENT WINDOW W/DIVIDED LITE GLASS, TYP.

7 WOOD FIXED GLASS WINDOW.

B WOOD FRENCH DOOR W DIVIDED LITE GLASS, TYP

9 CLAY TILE CHIMNEY CAP.

10 MISSION STYLE WALL PARAPET.

11 CLAY PIPE ATTIC VENT.

12 WOOD ENTRY DOOR w/ UPPER PANEL LITES, TEMPERED.

13 DECORATIVE WROUGHT IRON POT HANGER, POWDER COATED, TVP.