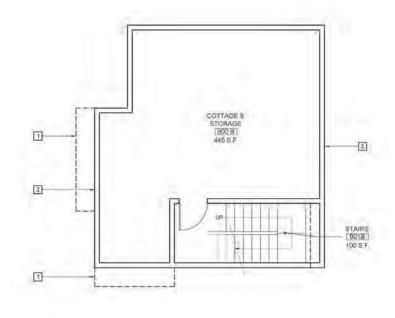

INTERNATIONAL COTTAGES

A PORTION OF BALBOA PARK

COUNCIL DISTRICT 3 COMMUNITY PLANNING AREA = BALBOA PARK I

(PSD #)

THOMAS BROTHERS PAGE: 60, D-6

GROUND FLOOR PLAN - COTTAGE 1/2

1180 SQUARE FEET

BASEMENT FLOOR PLAN - COTTAGE 1/2

1 LINE OF BUILDING ABOVE.

2 CAST-CONCRETE WALLS.

DUTCH DOORS.

REC. BLDG. ARKING STALLS-DISABLE ACKSTOPS POOL BLDG. DIRTINFIELDS PICNIC TABLES JUNE 17, 2015

CITY OF SAN DIEGO PARK AND RECREATION DEPARTMENT THE GENERAL DEVELOPMENT PLAN