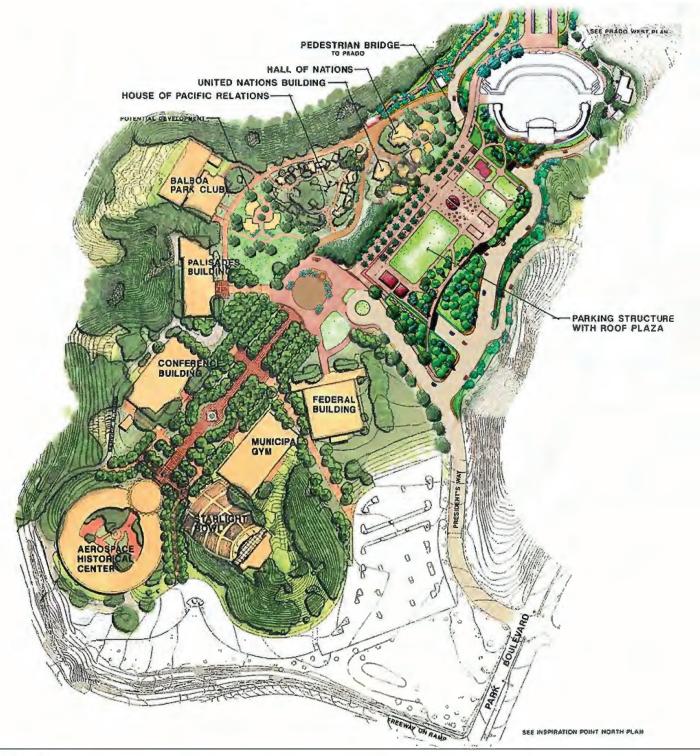

The CMPP identifies expansion of the International Cottages by 4,000 square feet (see Attachment B, original CMPP graphic). The graphic indicates eight structures with a size of approximately 500 square feet each. This is consistent with the small size of the original cottages. To date, four cottages have been constructed, consuming the 4,000 square foot allowance provided in the CMPP. These include the House of Hungary, the House of Iran, the House of Puerto Rico and the House of Spain. Please note the original graphic of the CMPP indicated eight new structures. The plan amendments processed for the Plaza de Panama Project in 2012 revised this graphic to reflect actual conditions (see Attachment C).

Membership in the House of Pacific Relations is greater than the number of cottages available. Nations without a cottage of their own meet in the Hall of Nations building on a rotating basis. The House of Pacific Relations proposes to amend the BPMP and CMPP to allow for construction of additional cottages to house their membership.

#### **Project Definition**

The House of Pacific Relations proposes to amend the BPMP and CMPP to provide additional cottages for their membership. The proposal includes four new duplex cottages and one single cottage, which will house nine additional member nations. The total square footage of the proposed cottages is approximately 5,365 square feet; exterior courtyards would be shared space and open to the general public daily, and therefore not included in the square footage of the cottages. Three duplex cottages would be added just south of the main cottage complex in a space that is currently covered with mulch and some turf. One duplex cottage and one single cottage would be added just north of the Hall of Nations Building and House of Iran in an area currently covered in turf. A central courtyard at each location and additional walkways to the new cottages would be included.