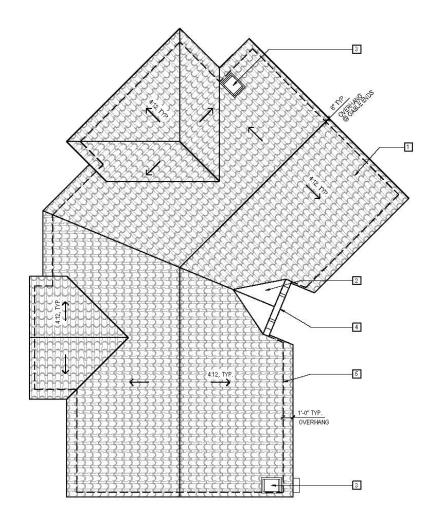

PSD (PSD#)

ROOF PLAN - COTTAGE 1/2

KEY NOTES

- 1 CLAY MISSION TILE ROOF.
- 2 BUILT-UP ROOF CRICKET.
- 3 CLAY TILE CHIMNEY CAP.
- 4 MISSION STYLE WALL PARAPET.
- **5** LINE OF BUILDING BELOW.

TO CAUSE TO CALLED APPLIED APP