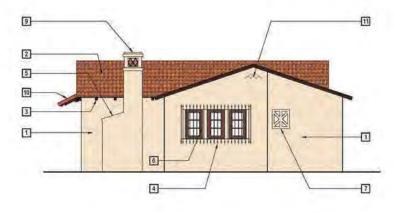

PSD (PSD#)

NORTH ELEVATION - COTTAGE 1/2

EAST ELEVATION - COTTAGE 1/2

WEST ELEVATION - COTTAGE 1/2

KEY NOTES

1 WOOD FRAMED WALL W/ EXTERIOR PLASTER, BULLNOSE CORNERS AND OPENINGS, PAINTED, TYP.

2 CLAY MISSION TILE ROOF.

S EXPOSED RAFTER TAILS, OPAQUE STAIN, TYP.

DECORATIVE WROUGHT IRON SECURITY GRILL, POWDER COATED, TYP.

5 IRON BAR SECURITY GRILL, POWDER COATED, TYP.

**B** WOOD CASEMENT WINDOW W/DIVIDED LITE GLASS, TYP.

7 WOOD FIXED GLASS WINDOW.

B WOOD FRENCH DOOR W DIVIDED LITE GLASS, TYP

9 CLAY TILE CHIMNEY CAP.

10 MISSION STYLE WALL PARAPET.

11 CLAY PIPE ATTIC VENT.

12 WOOD ENTRY DOOR w/ UPPER PANEL LITES, TEMPERED.

13 DECORATIVE WROUGHT IRON POT HANGER, POWDER COATED, TVP.