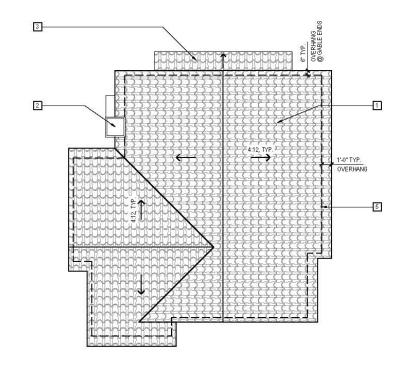

PSD (PSD#)

ROOF PLAN - COTTAGE 1/2

KEY NOTES

- 1 CLAY MISSION TILE ROOF.
- 2 BUILT-UP ROOF CRICKET.
- 3 CLAY TILE CHIMNEY CAP.
- 4 MISSION STYLE WALL PARAPET.
- **5** LINE OF BUILDING BELOW.

TO CAUSE TO CALLED APPLIED APP

ARCHITECT OF WORK

P. DAVID MARSHALL C-24785

HERITAGE
ARCHITECTURE SAN DESC CAUPORNIA SZTOT
A PLANNING (019 250-7865 PAX 6100 250-42500

| COUNCIL DIS | TRICT: 3             | COMMUNITY PLAN AREA: BALBOA | PARK1                       |           |               |         |                   |                                               |                         |          |
|-------------|----------------------|-----------------------------|-----------------------------|-----------|---------------|---------|-------------------|-----------------------------------------------|-------------------------|----------|
| DATE        | ACTION               | REFERENCE DOCUMENTS         |                             |           | ITEM Q        | UANTITY |                   | DATA FROM AS-BUILT DRAWINGS)<br>TY_ITEM QUANT |                         | QUANTITY |
|             | SITE ACQUIRED        | RESO, NO. R-                | COST\$:                     | ACRES:    | TOTAL SITE    | AC.     | TOT LOT           | SF PAVED WALKWAYS                             | SF SECURITY LTS.        | STDS.    |
|             | SITE DEDICATED       | ORD. NO.                    |                             | ACRES:    | IMPROVED AREA | AC.     | MULTI-PURPOSE CT. | SF PARKROADS                                  | SF BALLFIELD LTS.       | STDS.    |
| 1/18/2012   | GDP CONSULTANT HIRED | RESO. NO.                   | NAME: ESTRADA LAND PLANNING |           | TURF          | AC.     | TENNIS CTS.       | SF PARKING LOT                                | SF TENNIS COURT LTS.    | STDS.    |
|             | P&R BOARD APPROVAL   | PF&R APPROVAL               | DATE:                       |           | SHRUB BED     | AC.     | RESTROOM          | SF PARKING STALLS-STD.                        | MULTI-PUR POSE CT. LTS. | STDS.    |
|             | INITIAL DEVELOPMENT  | CIP NO.                     | J.O. NO.                    | DRWG.NO.  | NATURAL       | AC.     | REC. BLDG.        | SF PARKING STALLS-DISABLED                    | 1 BACKSTOPS             | EA       |
|             |                      | CIP NO.                     | J.O. NO.                    | DRWG.NO.  | D.G. PAVING   | AC.     | POOL BLDG.        | SF COURT GAME AREA                            | SF BENCHES              | EA       |
|             | 1                    | CIP NO.                     | J.O. NO.                    | DRWG. NO. | DIRTINFIELDS  | AC.     | POOLDECK          | SF LAWN EDGING                                | LF PICNIC TABLES        | EA       |
|             |                      | CIP NO.                     | J.O. NO.                    | DRWG, NO. |               |         | POOLWATER         | SF BLEACHERS                                  | EA. TRASH RECEPTACLES   | EA       |
|             |                      | CIP NO.                     | J.O. NO.                    | DRWG. NO. |               |         |                   |                                               |                         | 71       |
|             |                      | CIP NO.                     | J.O. NO.                    | DRWG. NO. |               |         |                   |                                               |                         |          |
|             |                      | CIP NO.                     | J.O. NO.                    | DRWG, NO. |               |         |                   |                                               | REVISION                |          |