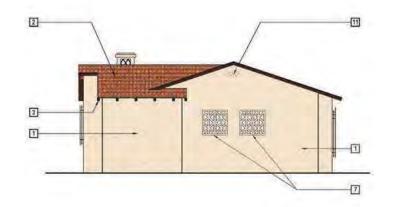

The design of the nine new cottages adheres to the Spanish style of the original 1935 cottages without mimicking them. The scale, massing, wall color, and materials approximate the look of the original cottages, but the detailing has been differentiated. The following features of the original 1935 cottages have <u>not</u> been incorporated into the new cottages: Window shutters, flush eaves, round windows, low walls, arched doors, enclosed patios, built-in seating, and recessed

entries. The nine new cottages will incorporate variegated (multi-colored) mission tile roofs, whereas the current cottages all have single color tiles. These subtle differentiations will allow the new cottages to comply with the Secretary of the Interior's Standards, Master Plan, and Precise Plan.

EAST ELEVATION - COTTAGE 3/4

■ WOOD FRENCH DOOR w/ DIVIDED LITE TEMPERED GLASS, TYP.

KEY NOTES 1 WOOD FRAMED WALL W/ EXTERIOR PLASTER, BULLNOSE CORNERS AND OPENINGS, PAINTED, TYP. 9 CLAY TILE CHIMNEY CAP. 10 PLASTER CORNICE. 2 CLAY MISSION TILE ROOF. 11 CLAY PIPE ATTIC VENT. 3 EXPOSED RAFTER TAILS, OPAQUE STAIN, TYP. 12 WOOD ENTRY DOOR W/ UPPER PANEL LITE, TEMPERED. DECORATIVE WROUGHT IRON SECURITY GRILL, POWDER COATED, TYP. 13 DE CORATIVE WROUGHT IRON PLANTER, POWDER COATED, TYP 5 SLOPED CLAY TILE CAP. 14 PLASTER AND CLAY TILE ROOF PARAPET. **6** WOOD CASEMENT WINDOW w DIVIDED LITE GLASS, TYP. 15 DECORATIVE WOOD CORBEL. 7 WOOD FIXED GLASS WINDOW. 16 DECORATIVE CONCRETE GRILL W TEMPERED GLASS BEHIND.

NORTH ELEVATION - COTTAGE 3/4

SOUTH ELEVATION - COTTAGE 3/4

ARCHITECT OF WORK

| COUNCIL DI | SIRICI: 3            | COMMUNITY PLAN AREA: B | ALBUA PARK 1       |           |     |
|------------|----------------------|------------------------|--------------------|-----------|-----|
| DATE       | ACTION               | REFERENCE DOCUMENTS    |                    |           | ITE |
|            | SITE ACQUIRED        | RESO. NO. R-           | COST\$:            | ACRES:    | тот |
|            | SITE DEDICATED       | ORD. NO.               |                    | ACRES:    | IMP |
| 1/18/2012  | GDP CONSULTANT HIRED | RESO. NO.              | NAME: ESTRADA LAND | PLANNING  | TUR |
|            | P&R BOARD APPROVAL   | PF&R APPROVAL          | DATE:              |           | SHF |
|            | INITIAL DEVELOPMENT  | CIP NO.                | J.O. NO.           | DRWG. NO. | NAT |
|            |                      | CIP NO.                | J.O. NO.           | DRWG. NO. | D.G |
|            |                      | CIP NO.                | J.O. NO.           | DRWG. NO. | DIR |
|            |                      | CIP NO.                | J.O. NO.           | DRWG. NO. |     |
|            |                      | CIP NO.                | J.O. NO.           | DRWG. NO. |     |
|            |                      | CIP NO.                | J.O. NO.           | DRWG. NO. |     |
|            |                      |                        |                    |           | 1   |