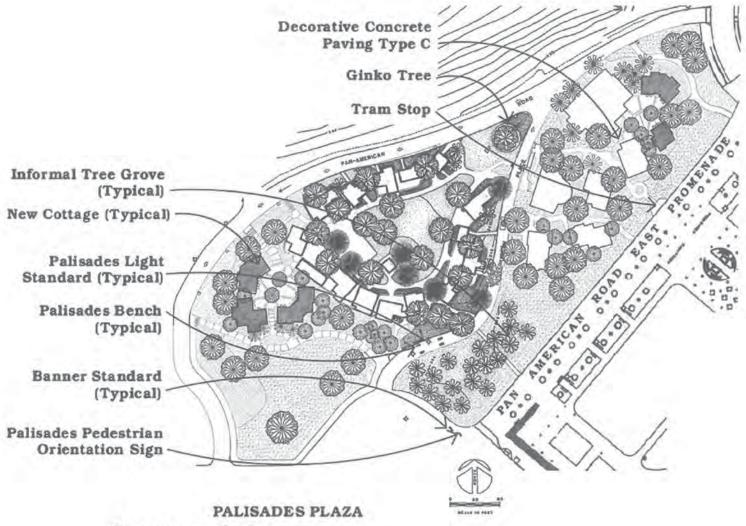

The House of Pacific Relations complex was originally constructed for the 1935 California Pacific International Exposition and included 15 small structures (see Attachment A). The cottages are fairly small in size and, while being similar in architectural style, each has its own unique details.

The CMPP identifies expansion of the International Cottages by 4,000 square feet (see Attachment B, original CMPP graphic). The graphic indicates eight structures with a size of approximately 500 square feet each. This is consistent with the small size of the original cottages. To date, four cottages have been constructed, consuming the 4,000 square foot allowance provided in the CMPP. These include the House of Hungary, the House of Iran, the House of Puerto Rico and the House of Spain. Please note the original graphic of the CMPP indicated eight new structures. The plan amendments processed for the Plaza de Panama Project in 2012 revised this graphic to reflect actual conditions (see Attachment C).

Membership in the House of Pacific Relations is greater than the number of cottages available. Nations without a cottage of their own meet in the Hall of Nations building on a rotating basis. The House of Pacific Relations proposes to amend the BPMP and CMPP to allow for construction of additional cottages to house their membership.

#### **Project Definition**

The House of Pacific Relations proposes to amend the BPMP and CMPP to provide additional cottages for their membership. The proposal includes four new duplex cottages and one single cottage, which will house nine additional member nations. The total square footage of the proposed cottages is approximately 5,365 square feet; exterior courtyards would be shared space and open to the general public daily, and therefore not included in the square footage of the cottages. Three duplex cottages would be added just south of the main cottage complex in a space that is currently covered with mulch and some turf. One duplex cottage and one single cottage would be added just north of the Hall of Nations Building and House of Iran in an area currently covered in turf. A central courtyard at each location and additional walkways to the new cottages would be included.

One duplex cottage and one single cottage would be added just north of the Hall of Nations building and House of Iran. The two new cottages and two existing buildings would form a central gathering space and accessed by each building. Due to the elevation of the Hall of Nations building the central courtyard will include stairs, a ramp, low accent wall and planters to take up grade. The existing pavement would be replaced, and an additional walkway would be added to provide access to Pan American Road East. Accessible parking is available in the

Organ Pavilion parking lot and the path of travel from the parking lot to the new cottages would be accessible.

Three duplex cottages would be added south of the House of the United States and House of Ukraine. The five buildings would form a central courtyard that would be primarily accessible by the three new cottages. The new cottages would be connected to the existing complex by a passageway between the House of the United States and House of Ukraine. A second access walkway would be added to the west of the House of Ukraine. Accessible parking is available in the Palisades parking lot and would be accessed by a new walkway between the northwest corner of the parking lot and the Balboa Park Club.