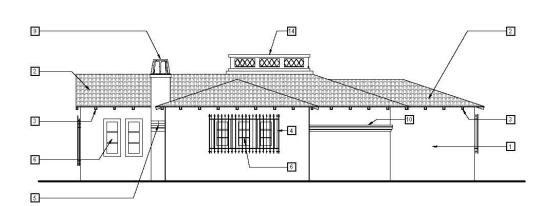

EAST ELEVATION - COTTAGE 3/4

■ WOOD FRENCH DOOR w/ DIVIDED LITE TEMPERED GLASS, TYP.

KEY NOTES 1 WOOD FRAMED WALL W/ EXTERIOR PLASTER, BULLNOSE CORNERS AND OPENINGS, PAINTED, TYP. 9 CLAY TILE CHIMNEY CAP. 10 PLASTER CORNICE. 2 CLAY MISSION TILE ROOF. 11 CLAY PIPE ATTIC VENT. 3 EXPOSED RAFTER TAILS, OPAQUE STAIN, TYP. 12 WOOD ENTRY DOOR W/ UPPER PANEL LITE, TEMPERED. DECORATIVE WROUGHT IRON SECURITY GRILL, POWDER COATED, TYP. 13 DE CORATIVE WROUGHT IRON PLANTER, POWDER COATED, TYP 5 SLOPED CLAY TILE CAP. 14 PLASTER AND CLAY TILE ROOF PARAPET. **6** WOOD CASEMENT WINDOW w DIVIDED LITE GLASS, TYP. 15 DECORATIVE WOOD CORBEL. 7 WOOD FIXED GLASS WINDOW. 16 DECORATIVE CONCRETE GRILL W TEMPERED GLASS BEHIND.

NORTH ELEVATION - COTTAGE 3/4

SOUTH ELEVATION - COTTAGE 3/4

ARCHITECT OF WORK

| COUNCIL DI | SIRICI: 3            | COMMUNITY PLAN AREA: B | ALBUA PARK 1       |           |     |
|------------|----------------------|------------------------|--------------------|-----------|-----|
| DATE       | ACTION               | REFERENCE DOCUMENTS    |                    |           | ITE |
|            | SITE ACQUIRED        | RESO. NO. R-           | COST\$:            | ACRES:    | тот |
|            | SITE DEDICATED       | ORD. NO.               |                    | ACRES:    | IMP |
| 1/18/2012  | GDP CONSULTANT HIRED | RESO. NO.              | NAME: ESTRADA LAND | PLANNING  | TUR |
|            | P&R BOARD APPROVAL   | PF&R APPROVAL          | DATE:              |           | SHF |
|            | INITIAL DEVELOPMENT  | CIP NO.                | J.O. NO.           | DRWG. NO. | NAT |
|            |                      | CIP NO.                | J.O. NO.           | DRWG. NO. | D.G |
|            |                      | CIP NO.                | J.O. NO.           | DRWG. NO. | DIR |
|            |                      | CIP NO.                | J.O. NO.           | DRWG. NO. |     |
|            |                      | CIP NO.                | J.O. NO.           | DRWG. NO. |     |
|            |                      | CIP NO.                | J.O. NO.           | DRWG. NO. |     |
|            |                      |                        |                    |           | 1   |