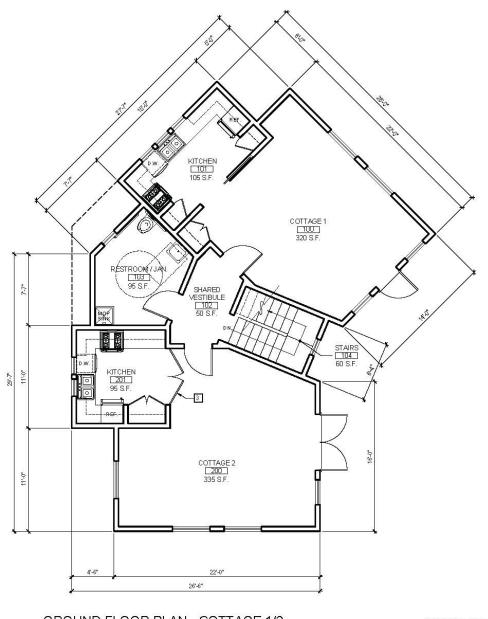

INTERNATIONAL COTTAGES

A PORTION OF BALBOA PARK

COUNCIL DISTRICT 3 COMMUNITY PLANNING AREA = BALBOA PARK I

(PSD #)

THOMAS BROTHERS PAGE: 60, D-6

GROUND FLOOR PLAN - COTTAGE 1/2

1180 SQUARE FEET

BASEMENT FLOOR PLAN - COTTAGE 1/2