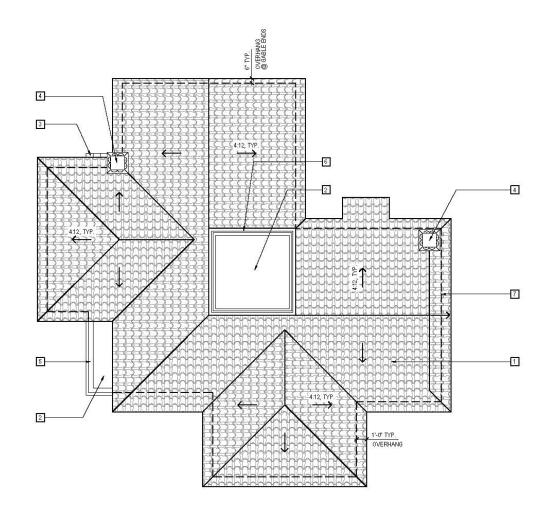

# INTERNATIONAL COTTAGES

(A PORTION OF BALBOA PARK) SHEET II OF 19

LAMBERT COORDINATES: THOMAS BROTHERS PAGE:

PSD (PSD#)

ROOF PLAN - COTTAGE 5/6

KEY NOTES

- 1 CLAY MISSION TILE ROOF.
- 2 BUILT-UP ROOF.
- 3 CLAY TILE CHIMNEY CAP.
- 4 PLASTER CORNICE AT PARAPET.
- 5 LINE OF BUILDING BELOW.