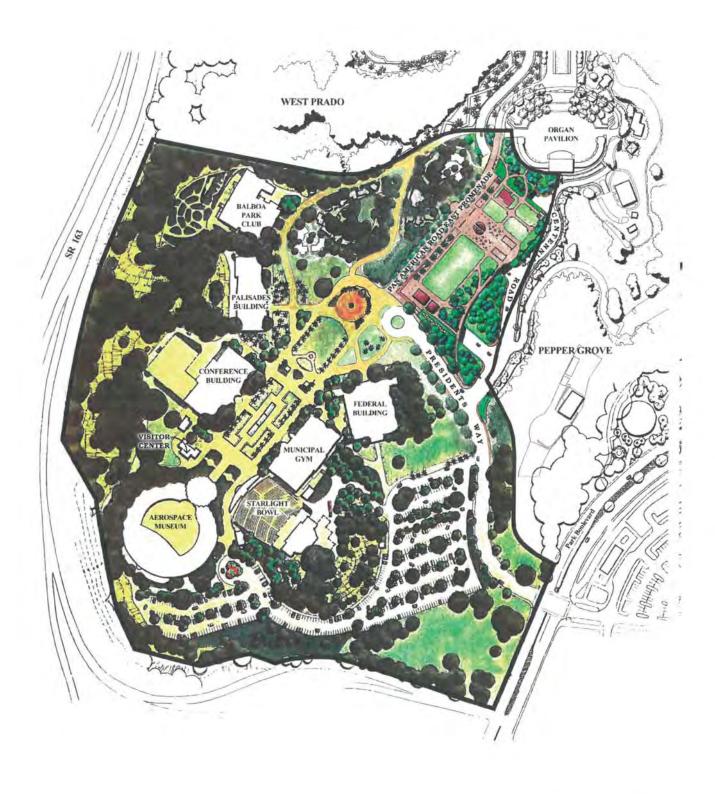

The House of Pacific Relations complex was originally constructed for the 1935 California Pacific International Exposition and included 15 small structures (see Attachment A). The cottages are fairly small in size and, while being similar in architectural style, each has its own unique details.

#### **Project Definition**

The House of Pacific Relations proposes to amend the BPMP and CMPP to provide additional cottages for their membership. The proposal includes four new duplex cottages and one single cottage, which will house nine additional member nations. The total square footage of the proposed cottages is approximately 5,365 square feet; exterior courtyards would be shared space and open to the general public daily, and therefore not included in the square footage of the cottages. Three duplex cottages would be added just south of the main cottage complex in a space that is currently covered with mulch and some turf. One duplex cottage and one single cottage would be added just north of the Hall of Nations Building and House of Iran in an area currently covered in turf. A central courtyard at each location and additional walkways to the new cottages would be included.

One duplex cottage and one single cottage would be added just north of the Hall of Nations building and House of Iran. The two new cottages and two existing buildings would form a central gathering space and accessed by each building. Due to the elevation of the Hall of Nations building the central courtyard will include stairs, a ramp, low accent wall and planters to take up grade. The existing pavement would be replaced, and an additional walkway would be added to provide access to Pan American Road East. Accessible parking is available in the

Organ Pavilion parking lot and the path of travel from the parking lot to the new cottages would be accessible.

Three duplex cottages would be added south of the House of the United States and House of Ukraine. The five buildings would form a central courtyard that would be primarily accessible by the three new cottages. The new cottages would be connected to the existing complex by a passageway between the House of the United States and House of Ukraine. A second access walkway would be added to the west of the House of Ukraine. Accessible parking is available in the Palisades parking lot and would be accessed by a new walkway between the northwest corner of the parking lot and the Balboa Park Club.