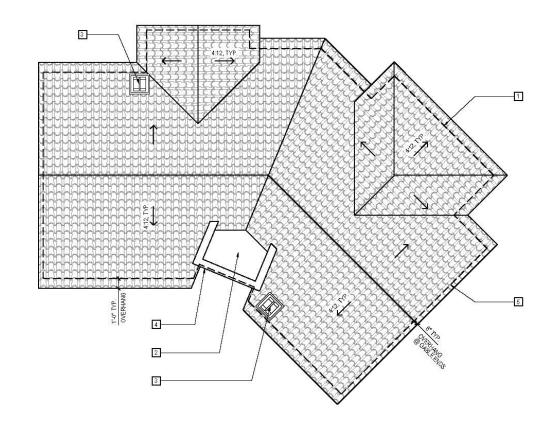

The CMPP identifies expansion of the International Cottages by 4,000 square feet (see Attachment B, original CMPP graphic). The graphic indicates eight structures with a size of approximately 500 square feet each. This is consistent with the small size of the original cottages. To date, four cottages have been constructed, consuming the 4,000 square foot allowance provided in the CMPP. These include the House of Hungary, the House of Iran, the House of Puerto Rico and the House of Spain. Please note the original graphic of the CMPP indicated eight new structures. The plan amendments processed for the Plaza de Panama Project in 2012 revised this graphic to reflect actual conditions (see Attachment C).

#### **Project Definition**

The House of Pacific Relations proposes to amend the BPMP and CMPP to provide additional cottages for their membership. The proposal includes four new duplex cottages and one single cottage, which will house nine additional member nations. The total square footage of the proposed cottages is approximately 5,365 square feet; exterior courtyards would be shared space and open to the general public daily, and therefore not included in the square footage of the cottages. Three duplex cottages would be added just south of the main cottage complex in a space that is currently covered with mulch and some turf. One duplex cottage and one single cottage would be added just north of the Hall of Nations Building and House of Iran in an area currently covered in turf. A central courtyard at each location and additional walkways to the new cottages would be included.

One duplex cottage and one single cottage would be added just north of the Hall of Nations building and House of Iran. The two new cottages and two existing buildings would form a central gathering space and accessed by each building. Due to the elevation of the Hall of Nations building the central courtyard will include stairs, a ramp, low accent wall and planters to take up grade. The existing pavement would be replaced, and an additional walkway would be added to provide access to Pan American Road East. Accessible parking is available in the

Organ Pavilion parking lot and the path of travel from the parking lot to the new cottages would be accessible.

Three duplex cottages would be added south of the House of the United States and House of Ukraine. The five buildings would form a central courtyard that would be primarily accessible by the three new cottages. The new cottages would be connected to the existing complex by a passageway between the House of the United States and House of Ukraine. A second access walkway would be added to the west of the House of Ukraine. Accessible parking is available in the Palisades parking lot and would be accessed by a new walkway between the northwest corner of the parking lot and the Balboa Park Club.

The proposed cottages have been designed to be compatible in scale and detail with the original cottages while being differentiated enough as to not be confused as original structures.