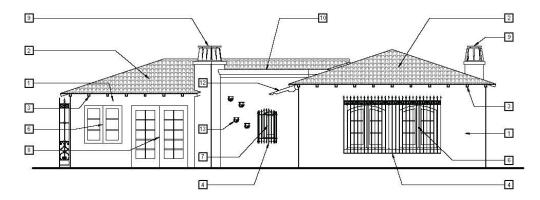

The design of the nine new cottages adheres to the Spanish style of the original 1935 cottages without mimicking them. The scale, massing, wall color, and materials approximate the look of the original cottages, but the detailing has been differentiated. The following features of the original 1935 cottages have <u>not</u> been incorporated into the new cottages: Window shutters, flush eaves, round windows, low walls, arched doors, enclosed patios, built-in seating, and recessed

entries. The nine new cottages will incorporate variegated (multi-colored) mission tile roofs, whereas the current cottages all have single color tiles. These subtle differentiations will allow the new cottages to comply with the Secretary of the Interior's Standards, Master Plan, and Precise Plan.

PSD (PSD#)

NORTH ELEVATION - COTTAGE 1/2

EAST ELEVATION - COTTAGE 1/2

WEST ELEVATION - COTTAGE 1/2

KEY NOTES

1 WOOD FRAMED WALL W/ EXTERIOR PLASTER, BULLNOSE CORNERS AND OPENINGS, PAINTED, TYP.

2 CLAY MISSION TILE ROOF.

S EXPOSED RAFTER TAILS, OPAQUE STAIN, TYP.

DECORATIVE WROUGHT IRON SECURITY GRILL, POWDER COATED, TYP.

5 IRON BAR SECURITY GRILL, POWDER COATED, TYP.

**B** WOOD CASEMENT WINDOW W/DIVIDED LITE GLASS, TYP.

7 WOOD FIXED GLASS WINDOW.

B WOOD FRENCH DOOR W DIVIDED LITE GLASS, TYP

9 CLAY TILE CHIMNEY CAP.

10 MISSION STYLE WALL PARAPET.

11 CLAY PIPE ATTIC VENT.

12 WOOD ENTRY DOOR w/ UPPER PANEL LITES, TEMPERED.

13 DECORATIVE WROUGHT IRON POT HANGER, POWDER COATED, TVP.