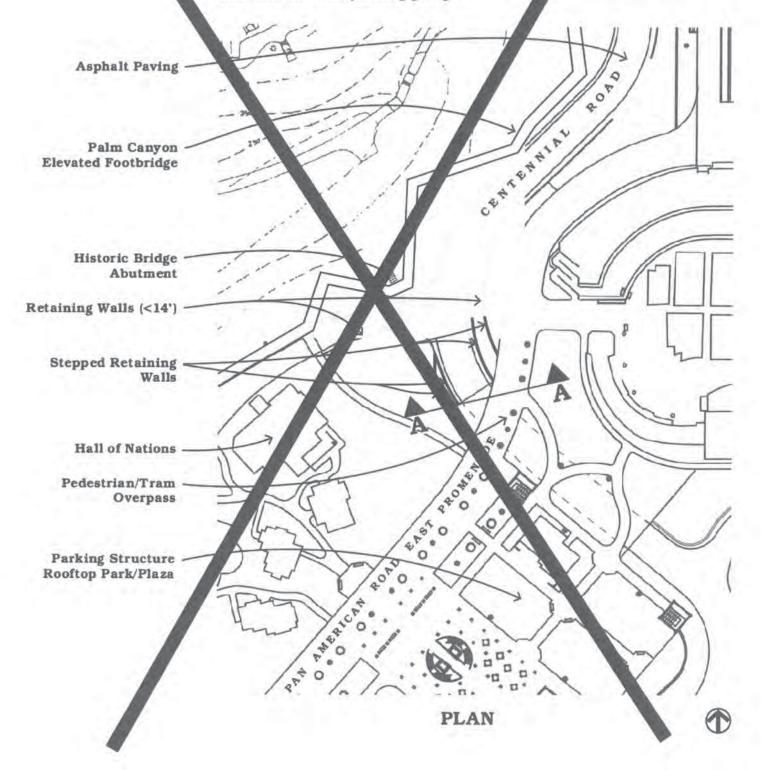

#### **Project Definition**

The House of Pacific Relations proposes to amend the BPMP and CMPP to provide additional cottages for their membership. The proposal includes four new duplex cottages and one single cottage, which will house nine additional member nations. The total square footage of the proposed cottages is approximately 5,365 square feet; exterior courtyards would be shared space and open to the general public daily, and therefore not included in the square footage of the cottages. Three duplex cottages would be added just south of the main cottage complex in a space that is currently covered with mulch and some turf. One duplex cottage and one single cottage would be added just north of the Hall of Nations Building and House of Iran in an area currently covered in turf. A central courtyard at each location and additional walkways to the new cottages would be included.

One duplex cottage and one single cottage would be added just north of the Hall of Nations building and House of Iran. The two new cottages and two existing buildings would form a central gathering space and accessed by each building. Due to the elevation of the Hall of Nations building the central courtyard will include stairs, a ramp, low accent wall and planters to take up grade. The existing pavement would be replaced, and an additional walkway would be added to provide access to Pan American Road East. Accessible parking is available in the

Organ Pavilion parking lot and the path of travel from the parking lot to the new cottages would be accessible.

Three duplex cottages would be added south of the House of the United States and House of Ukraine. The five buildings would form a central courtyard that would be primarily accessible by the three new cottages. The new cottages would be connected to the existing complex by a passageway between the House of the United States and House of Ukraine. A second access walkway would be added to the west of the House of Ukraine. Accessible parking is available in the Palisades parking lot and would be accessed by a new walkway between the northwest corner of the parking lot and the Balboa Park Club.