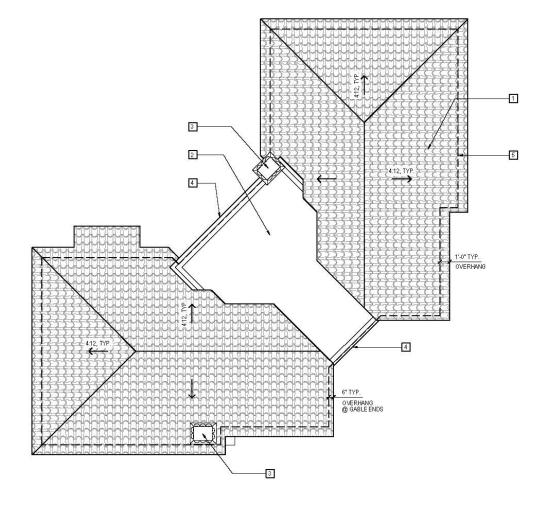

The CMPP identifies expansion of the International Cottages by 4,000 square feet (see Attachment B, original CMPP graphic). The graphic indicates eight structures with a size of approximately 500 square feet each. This is consistent with the small size of the original cottages. To date, four cottages have been constructed, consuming the 4,000 square foot allowance provided in the CMPP. These include the House of Hungary, the House of Iran, the House of Puerto Rico and the House of Spain. Please note the original graphic of the CMPP indicated eight new structures. The plan amendments processed for the Plaza de Panama Project in 2012 revised this graphic to reflect actual conditions (see Attachment C).

#### **Project Definition**

The House of Pacific Relations proposes to amend the BPMP and CMPP to provide additional cottages for their membership. The proposal includes four new duplex cottages and one single cottage, which will house nine additional member nations. The total square footage of the proposed cottages is approximately 5,365 square feet; exterior courtyards would be shared space and open to the general public daily, and therefore not included in the square footage of the cottages. Three duplex cottages would be added just south of the main cottage complex in a space that is currently covered with mulch and some turf. One duplex cottage and one single cottage would be added just north of the Hall of Nations Building and House of Iran in an area currently covered in turf. A central courtyard at each location and additional walkways to the new cottages would be included.

One duplex cottage and one single cottage would be added just north of the Hall of Nations building and House of Iran. The two new cottages and two existing buildings would form a central gathering space and accessed by each building. Due to the elevation of the Hall of Nations building the central courtyard will include stairs, a ramp, low accent wall and planters to take up grade. The existing pavement would be replaced, and an additional walkway would be added to provide access to Pan American Road East. Accessible parking is available in the

Organ Pavilion parking lot and the path of travel from the parking lot to the new cottages would be accessible.

Three duplex cottages would be added south of the House of the United States and House of Ukraine. The five buildings would form a central courtyard that would be primarily accessible by the three new cottages. The new cottages would be connected to the existing complex by a passageway between the House of the United States and House of Ukraine. A second access walkway would be added to the west of the House of Ukraine. Accessible parking is available in the Palisades parking lot and would be accessed by a new walkway between the northwest corner of the parking lot and the Balboa Park Club.