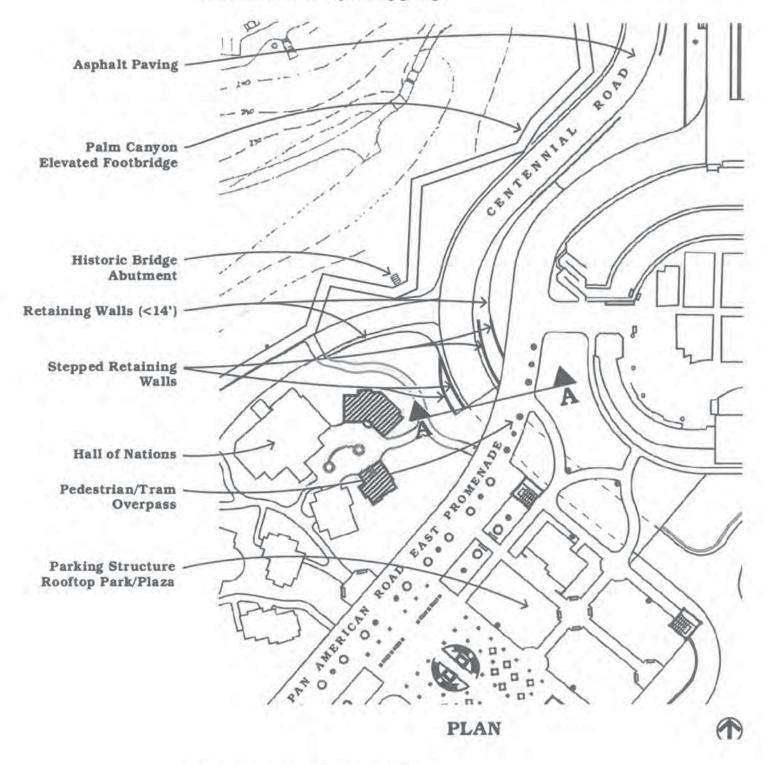

#### **Project Definition**

The House of Pacific Relations proposes to amend the BPMP and CMPP to provide additional cottages for their membership. The proposal includes four new duplex cottages and one single cottage, which will house nine additional member nations. The total square footage of the proposed cottages is approximately 5,365 square feet; exterior courtyards would be shared space and open to the general public daily, and therefore not included in the square footage of the cottages. Three duplex cottages would be added just south of the main cottage complex in a space that is currently covered with mulch and some turf. One duplex cottage and one single cottage would be added just north of the Hall of Nations Building and House of Iran in an area currently covered in turf. A central courtyard at each location and additional walkways to the new cottages would be included.

One duplex cottage and one single cottage would be added just north of the Hall of Nations building and House of Iran. The two new cottages and two existing buildings would form a central gathering space and accessed by each building. Due to the elevation of the Hall of Nations building the central courtyard will include stairs, a ramp, low accent wall and planters to take up grade. The existing pavement would be replaced, and an additional walkway would be added to provide access to Pan American Road East. Accessible parking is available in the

Organ Pavilion parking lot and the path of travel from the parking lot to the new cottages would be accessible.

Three duplex cottages would be added south of the House of the United States and House of Ukraine. The five buildings would form a central courtyard that would be primarily accessible by the three new cottages. The new cottages would be connected to the existing complex by a passageway between the House of the United States and House of Ukraine. A second access walkway would be added to the west of the House of Ukraine. Accessible parking is available in the Palisades parking lot and would be accessed by a new walkway between the northwest corner of the parking lot and the Balboa Park Club.