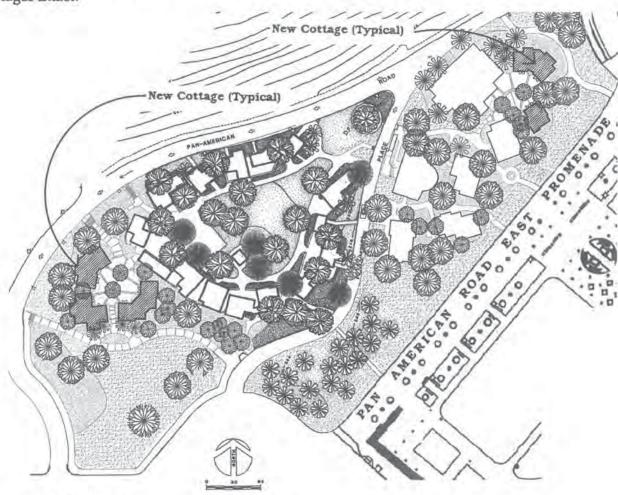

#### **Project Definition**

The House of Pacific Relations proposes to amend the BPMP and CMPP to provide additional cottages for their membership. The proposal includes four new duplex cottages and one single cottage, which will house nine additional member nations. The total square footage of the proposed cottages is approximately 5,365 square feet; exterior courtyards would be shared space and open to the general public daily, and therefore not included in the square footage of the cottages. Three duplex cottages would be added just south of the main cottage complex in a space that is currently covered with mulch and some turf. One duplex cottage and one single cottage would be added just north of the Hall of Nations Building and House of Iran in an area currently covered in turf. A central courtyard at each location and additional walkways to the new cottages would be included.

One duplex cottage and one single cottage would be added just north of the Hall of Nations building and House of Iran. The two new cottages and two existing buildings would form a central gathering space and accessed by each building. Due to the elevation of the Hall of Nations building the central courtyard will include stairs, a ramp, low accent wall and planters to take up grade. The existing pavement would be replaced, and an additional walkway would be added to provide access to Pan American Road East. Accessible parking is available in the

Organ Pavilion parking lot and the path of travel from the parking lot to the new cottages would be accessible.

Three duplex cottages would be added south of the House of the United States and House of Ukraine. The five buildings would form a central courtyard that would be primarily accessible by the three new cottages. The new cottages would be connected to the existing complex by a passageway between the House of the United States and House of Ukraine. A second access walkway would be added to the west of the House of Ukraine. Accessible parking is available in the Palisades parking lot and would be accessed by a new walkway between the northwest corner of the parking lot and the Balboa Park Club.