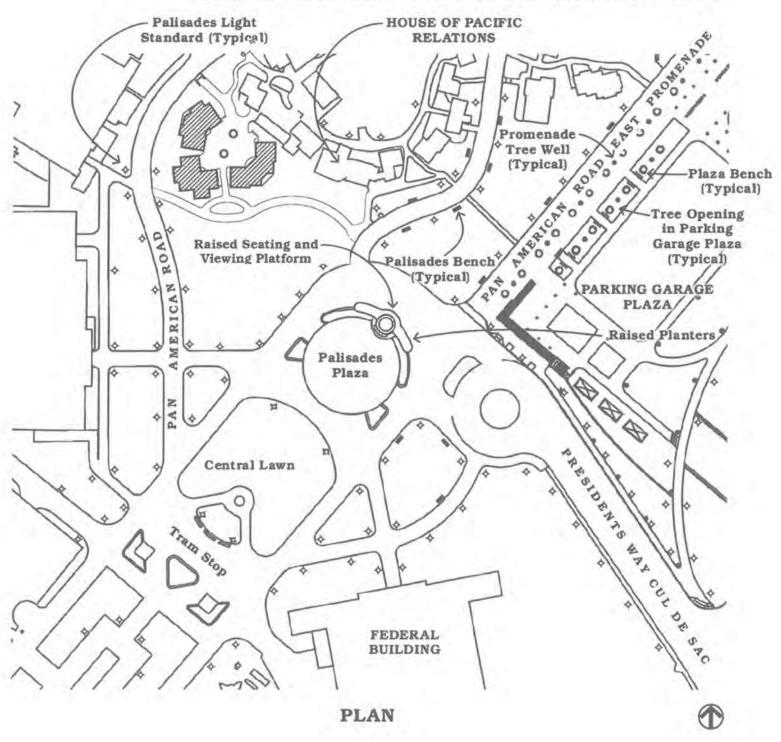

#### **Project Definition**

The House of Pacific Relations proposes to amend the BPMP and CMPP to provide additional cottages for their membership. The proposal includes four new duplex cottages and one single cottage, which will house nine additional member nations. The total square footage of the proposed cottages is approximately 5,365 square feet; exterior courtyards would be shared space and open to the general public daily, and therefore not included in the square footage of the cottages. Three duplex cottages would be added just south of the main cottage complex in a space that is currently covered with mulch and some turf. One duplex cottage and one single cottage would be added just north of the Hall of Nations Building and House of Iran in an area currently covered in turf. A central courtyard at each location and additional walkways to the new cottages would be included.

One duplex cottage and one single cottage would be added just north of the Hall of Nations building and House of Iran. The two new cottages and two existing buildings would form a central gathering space and accessed by each building. Due to the elevation of the Hall of Nations building the central courtyard will include stairs, a ramp, low accent wall and planters to take up grade. The existing pavement would be replaced, and an additional walkway would be added to provide access to Pan American Road East. Accessible parking is available in the

Organ Pavilion parking lot and the path of travel from the parking lot to the new cottages would be accessible.

Three duplex cottages would be added south of the House of the United States and House of Ukraine. The five buildings would form a central courtyard that would be primarily accessible by the three new cottages. The new cottages would be connected to the existing complex by a passageway between the House of the United States and House of Ukraine. A second access walkway would be added to the west of the House of Ukraine. Accessible parking is available in the Palisades parking lot and would be accessed by a new walkway between the northwest corner of the parking lot and the Balboa Park Club.