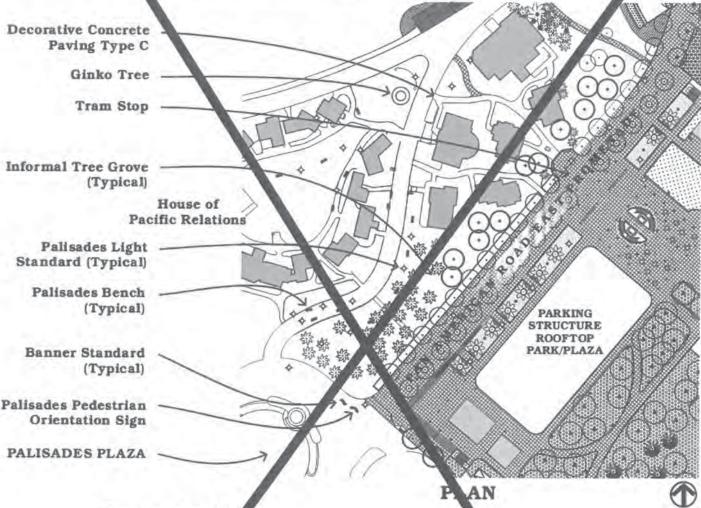

#### **Project Definition**

The House of Pacific Relations proposes to amend the BPMP and CMPP to provide additional cottages for their membership. The proposal includes four new duplex cottages and one single cottage, which will house nine additional member nations. The total square footage of the proposed cottages is approximately 5,365 square feet; exterior courtyards would be shared space and open to the general public daily, and therefore not included in the square footage of the cottages. Three duplex cottages would be added just south of the main cottage complex in a space that is currently covered with mulch and some turf. One duplex cottage and one single cottage would be added just north of the Hall of Nations Building and House of Iran in an area currently covered in turf. A central courtyard at each location and additional walkways to the new cottages would be included.

One duplex cottage and one single cottage would be added just north of the Hall of Nations building and House of Iran. The two new cottages and two existing buildings would form a central gathering space and accessed by each building. Due to the elevation of the Hall of Nations building the central courtyard will include stairs, a ramp, low accent wall and planters to take up grade. The existing pavement would be replaced, and an additional walkway would be added to provide access to Pan American Road East. Accessible parking is available in the

Organ Pavilion parking lot and the path of travel from the parking lot to the new cottages would be accessible.

Three duplex cottages would be added south of the House of the United States and House of Ukraine. The five buildings would form a central courtyard that would be primarily accessible by the three new cottages. The new cottages would be connected to the existing complex by a passageway between the House of the United States and House of Ukraine. A second access walkway would be added to the west of the House of Ukraine. Accessible parking is available in the Palisades parking lot and would be accessed by a new walkway between the northwest corner of the parking lot and the Balboa Park Club.