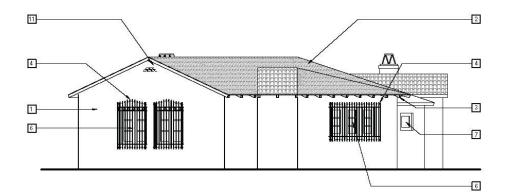

The design of the nine new cottages adheres to the Spanish style of the original 1935 cottages without mimicking them. The scale, massing, wall color, and materials approximate the look of the original cottages, but the detailing has been differentiated. The following features of the original 1935 cottages have <u>not</u> been incorporated into the new cottages: Window shutters, flush eaves, round windows, low walls, arched doors, enclosed patios, built-in seating, and recessed

entries. The nine new cottages will incorporate variegated (multi-colored) mission tile roofs, whereas the current cottages all have single color tiles. These subtle differentiations will allow the new cottages to comply with the Secretary of the Interior's Standards, Master Plan, and Precise Plan.

PSD (PSD#)

NORTH ELEVATION - COTTAGE 1/2

EAST ELEVATION - COTTAGE 1/2

WEST ELEVATION - COTTAGE 1/2

KEY NOTES

1 WOOD FRAMED WALL W/ EXTERIOR PLASTER, BULLNOSE CORNERS AND OPENINGS, PAINTED, TYP.

2 CLAY MISSION TILE ROOF.

S EXPOSED RAFTER TAILS, OPAQUE STAIN, TYP.

DECORATIVE WROUGHT IRON SECURITY GRILL, POWDER COATED, TYP.

5 IRON BAR SECURITY GRILL, POWDER COATED, TYP.

**B** WOOD CASEMENT WINDOW W/DIVIDED LITE GLASS, TYP.

7 WOOD FIXED GLASS WINDOW.

B WOOD FRENCH DOOR W DIVIDED LITE GLASS, TYP

9 CLAY TILE CHIMNEY CAP.

10 MISSION STYLE WALL PARAPET.

11 CLAY PIPE ATTIC VENT.

12 WOOD ENTRY DOOR w/ UPPER PANEL LITES, TEMPERED.

13 DECORATIVE WROUGHT IRON POT HANGER, POWDER COATED, TVP.