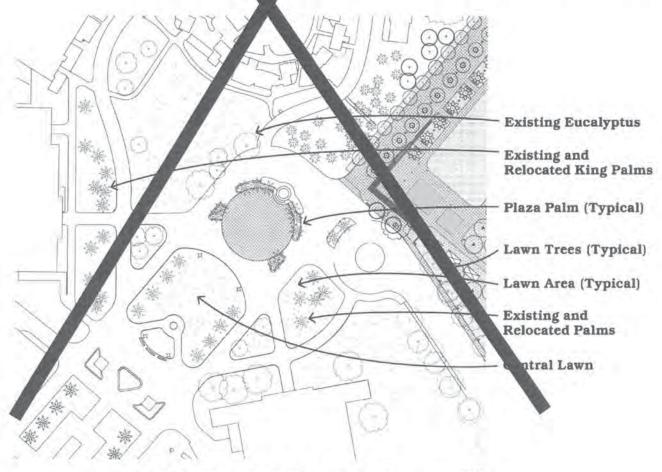

The House of Pacific Relations complex was originally constructed for the 1935 California Pacific International Exposition and included 15 small structures (see Attachment A). The cottages are fairly small in size and, while being similar in architectural style, each has its own unique details.

The Hall of Nations building, originally named the Kansas state building, was constructed for the 1915 Panama-California International Exposition. The building is now a part of the International Cottages complex and is used by numerous House of Pacific Relations members for meetings and other events.

The CMPP identifies expansion of the International Cottages by 4,000 square feet (see Attachment B, original CMPP graphic). The graphic indicates eight structures with a size of approximately 500 square feet each. This is consistent with the small size of the original cottages. To date, four cottages have been constructed, consuming the 4,000 square foot allowance provided in the CMPP. These include the House of Hungary, the House of Iran, the House of Puerto Rico and the House of Spain. Please note the original graphic of the CMPP indicated eight new structures. The plan amendments processed for the Plaza de Panama Project in 2012 revised this graphic to reflect actual conditions (see Attachment C).

Membership in the House of Pacific Relations is greater than the number of cottages available. Nations without a cottage of their own meet in the Hall of Nations building on a rotating basis. The House of Pacific Relations proposes to amend the BPMP and CMPP to allow for construction of additional cottages to house their membership.