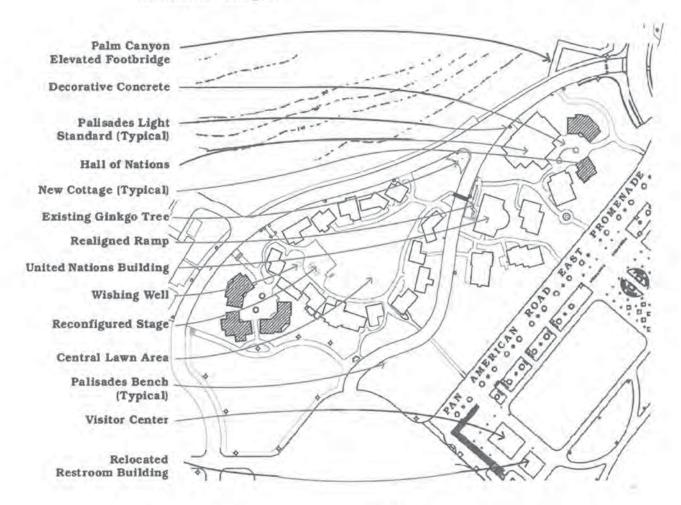

The House of Pacific Relations complex was originally constructed for the 1935 California Pacific International Exposition and included 15 small structures (see Attachment A). The cottages are fairly small in size and, while being similar in architectural style, each has its own unique details.

The Hall of Nations building, originally named the Kansas state building, was constructed for the 1915 Panama-California International Exposition. The building is now a part of the International Cottages complex and is used by numerous House of Pacific Relations members for meetings and other events.

The CMPP identifies expansion of the International Cottages by 4,000 square feet (see Attachment B, original CMPP graphic). The graphic indicates eight structures with a size of approximately 500 square feet each. This is consistent with the small size of the original cottages. To date, four cottages have been constructed, consuming the 4,000 square foot allowance provided in the CMPP. These include the House of Hungary, the House of Iran, the House of Puerto Rico and the House of Spain. Please note the original graphic of the CMPP indicated eight new structures. The plan amendments processed for the Plaza de Panama Project in 2012 revised this graphic to reflect actual conditions (see Attachment C).

Membership in the House of Pacific Relations is greater than the number of cottages available. Nations without a cottage of their own meet in the Hall of Nations building on a rotating basis. The House of Pacific Relations proposes to amend the BPMP and CMPP to allow for construction of additional cottages to house their membership.

#### **Project Definition**

The House of Pacific Relations proposes to amend the BPMP and CMPP to provide additional cottages for their membership. The proposal includes four new duplex cottages and one single cottage, which will house nine additional member nations. The total square footage of the proposed cottages is approximately 5,365 square feet; exterior courtyards would be shared space and open to the general public daily, and therefore not included in the square footage of the cottages. Three duplex cottages would be added just south of the main cottage complex in a space that is currently covered with mulch and some turf. One duplex cottage and one single cottage would be added just north of the Hall of Nations Building and House of Iran in an area currently covered in turf. A central courtyard at each location and additional walkways to the new cottages would be included.

One duplex cottage and one single cottage would be added just north of the Hall of Nations building and House of Iran. The two new cottages and two existing buildings would form a central gathering space and accessed by each building. Due to the elevation of the Hall of Nations building the central courtyard will include stairs, a ramp, low accent wall and planters to take up grade. The existing pavement would be replaced, and an additional walkway would be added to provide access to Pan American Road East. Accessible parking is available in the

Organ Pavilion parking lot and the path of travel from the parking lot to the new cottages would be accessible.

Three duplex cottages would be added south of the House of the United States and House of Ukraine. The five buildings would form a central courtyard that would be primarily accessible by the three new cottages. The new cottages would be connected to the existing complex by a passageway between the House of the United States and House of Ukraine. A second access walkway would be added to the west of the House of Ukraine. Accessible parking is available in the Palisades parking lot and would be accessed by a new walkway between the northwest corner of the parking lot and the Balboa Park Club.