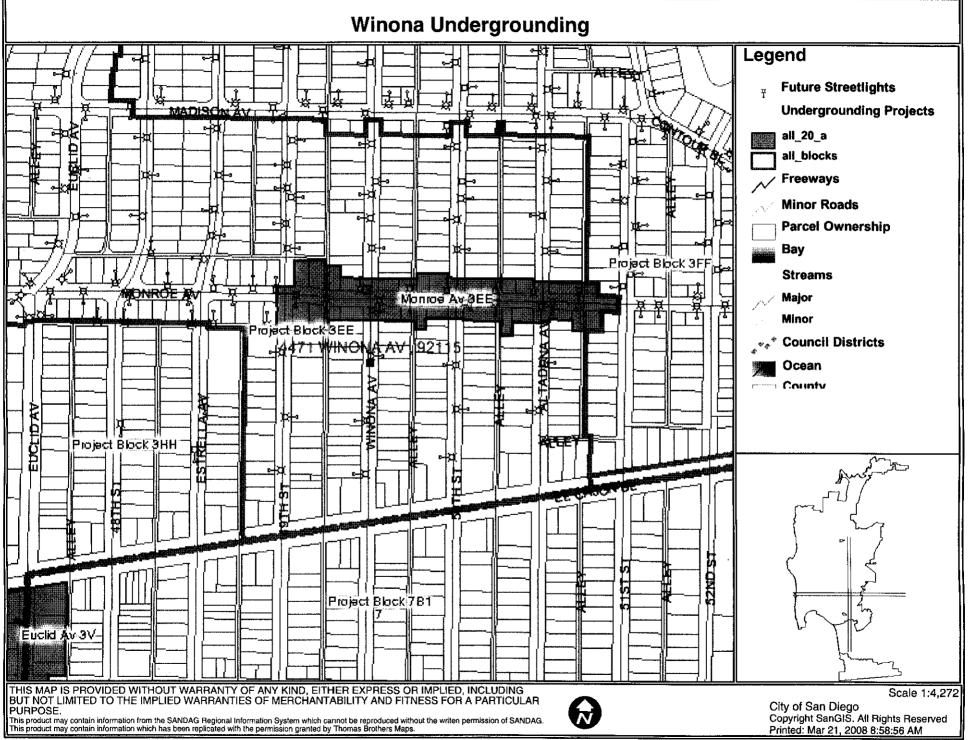

The project site is served by power poles and overhead utility lines located in the alley right-of-way at the rear of the property. These utility lines also serve the adjacent properties. As indicated above, all utilities serving this property will be required to be undergrounded. The waiver is being requested for the requirement to underground adjacent utilities serving the surrounding properties. The City's Undergrounding Master Plan for fiscal year 2006 designates the site within Block EE. The undergrounding work was completed within this residential block in 2005 (Attachment 10).