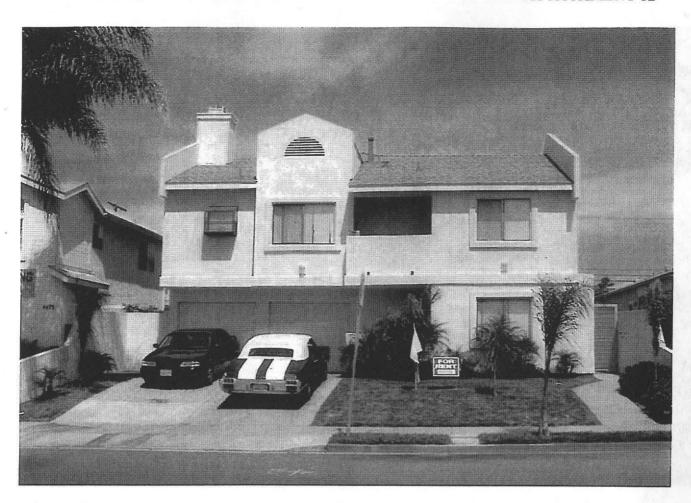

The 0.14 acre project site is located at 4471 Winona Avenue in the RM-1-2 zone of the Central Urbanized Planned District and the Transit Area Overlay zone, within the Kensington Talmadge neighborhood of the Mid-City Communities Plan area (Attachments 1, 2, 3). The site is presently developed with one two-story structure consisting of six 2-bedroom units. There are six 1-car garages and five surface parking spaces in the rear of the building. The site is surrounded primarily by multi-unit residential uses, however, there are a couple of single-unit residential units scattered throughout the neighborhood.