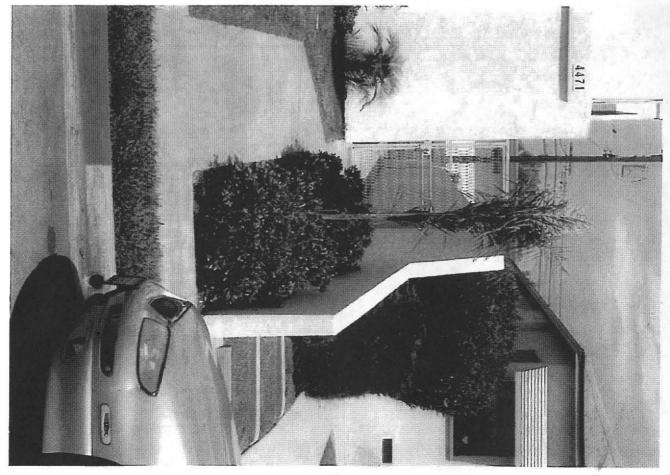

The 0.14 acre project site is located at 4471 Winona Avenue in the RM-1-2 zone of the Central Urbanized Planned District and the Transit Area Overlay zone, within the Kensington Talmadge neighborhood of the Mid-City Communities Plan area (Attachments 1, 2, 3). The site is presently developed with one two-story structure consisting of six 2-bedroom units. There are six 1-car garages and five surface parking spaces in the rear of the building. The site is surrounded primarily by multi-unit residential uses, however, there are a couple of single-unit residential units scattered throughout the neighborhood.

## **Project Description**:

The project proposes a tentative map for the subdivision of a 0.14-acre site into one lot to convert six existing dwelling units into condominiums (Attachment 5). The applicant is also requesting that the requirement to underground existing overhead utilities be waived. Section 125.0410 of the SDMC requires that a tentative map be processed for the subdivision of land. According to Sections 125.0440 and 125.0444, Findings for Tentative Maps and Condominium Conversions, the decision maker may approve a Tentative Map or a Vesting Tentative Map for the purposes of the conversion of residential property into a condominium project if the decision maker finds that the proposed condominium conversion complies with the requirements of the Subdivision Map Act and the SDMC. Staff has reviewed the proposed condominium conversion and has determined that it complies with both the Subdivision Map Act and the SDMC.