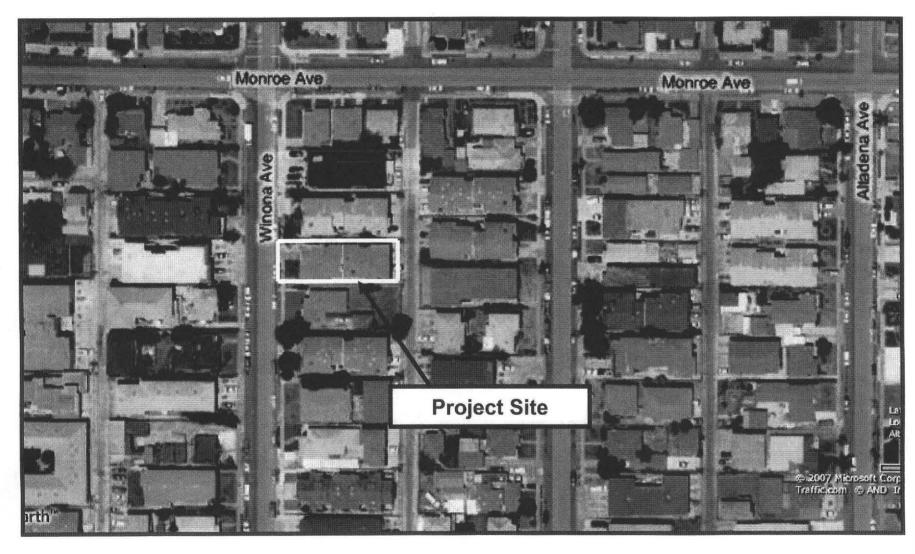

The 0.14 acre project site is located at 4471 Winona Avenue in the RM-1-2 zone of the Central Urbanized Planned District and the Transit Area Overlay zone, within the Kensington Talmadge neighborhood of the Mid-City Communities Plan area (Attachments 1, 2, 3). The site is presently developed with one two-story structure consisting of six 2-bedroom units. There are six 1-car garages and five surface parking spaces in the rear of the building. The site is surrounded primarily by multi-unit residential uses, however, there are a couple of single-unit residential units scattered throughout the neighborhood.

Rev 01-04-07/rh

Aerial Photo
WINONA TENTATIVE MAP- PROJECT NUMBER 80488
4471 WINONA AVENUE