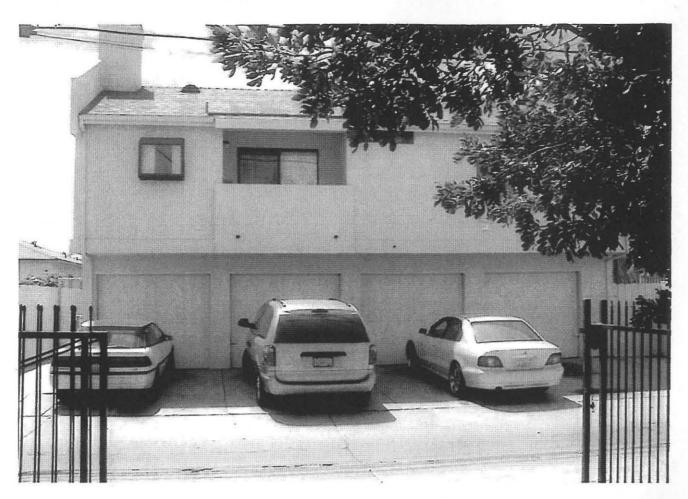

The 0.14 acre project site is located at 4471 Winona Avenue in the RM-1-2 zone of the Central Urbanized Planned District and the Transit Area Overlay zone, within the Kensington Talmadge neighborhood of the Mid-City Communities Plan area (Attachments 1, 2, 3). The site is presently developed with one two-story structure consisting of six 2-bedroom units. There are six 1-car garages and five surface parking spaces in the rear of the building. The site is surrounded primarily by multi-unit residential uses, however, there are a couple of single-unit residential units scattered throughout the neighborhood.

The existing apartment complex was permitted in 1988, at which time the property was zoned MR-1000B, which would have allowed for the current density of six units. The site is currently zoned RM-1-2, which allows one unit for every 2500 square feet of lot area or three units on this 6,260 square foot lot. The Community Plan designates this lot for multi-unit residential development at a density of 16-20 units per acre or three units for this lot. The current parking regulations for condominium conversion projects would require a minimum of 11 off-street parking spaces. As discussed previously, the current condominium conversion parking regulations that were approved in June 2006, do not apply to this project, however, the project does conform to the current parking requirements.

The project site is served by power poles and overhead utility lines located in the alley right-of-way at the rear of the property. These utility lines also serve the adjacent properties. As indicated above, all utilities serving this property will be required to be undergrounded. The waiver is being requested for the requirement to underground adjacent utilities serving the surrounding properties. The City's Undergrounding Master Plan for fiscal year 2006 designates the site within Block EE. The undergrounding work was completed within this residential block in 2005 (Attachment 10).