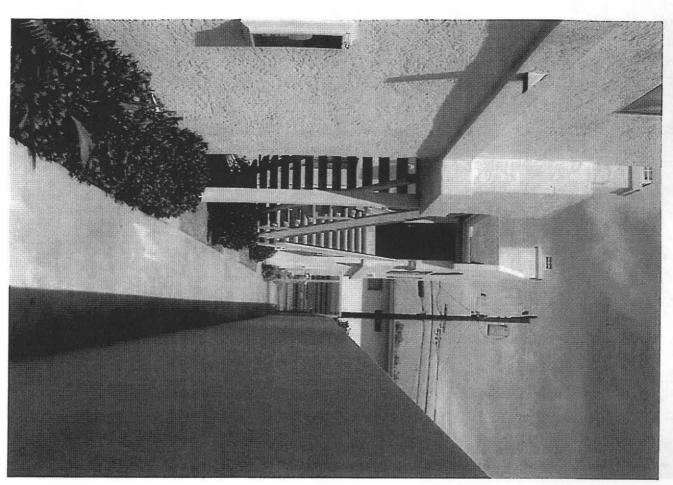

The 0.14 acre project site is located at 4471 Winona Avenue in the RM-1-2 zone of the Central Urbanized Planned District and the Transit Area Overlay zone, within the Kensington Talmadge neighborhood of the Mid-City Communities Plan area (Attachments 1, 2, 3). The site is presently developed with one two-story structure consisting of six 2-bedroom units. There are six 1-car garages and five surface parking spaces in the rear of the building. The site is surrounded primarily by multi-unit residential uses, however, there are a couple of single-unit residential units scattered throughout the neighborhood.

## **Project Description**:

The project proposes a tentative map for the subdivision of a 0.14-acre site into one lot to convert six existing dwelling units into condominiums (Attachment 5). The applicant is also requesting that the requirement to underground existing overhead utilities be waived. Section 125.0410 of the SDMC requires that a tentative map be processed for the subdivision of land. According to Sections 125.0440 and 125.0444, Findings for Tentative Maps and Condominium Conversions, the decision maker may approve a Tentative Map or a Vesting Tentative Map for the purposes of the conversion of residential property into a condominium project if the decision maker finds that the proposed condominium conversion complies with the requirements of the Subdivision Map Act and the SDMC. Staff has reviewed the proposed condominium conversion and has determined that it complies with both the Subdivision Map Act and the SDMC.