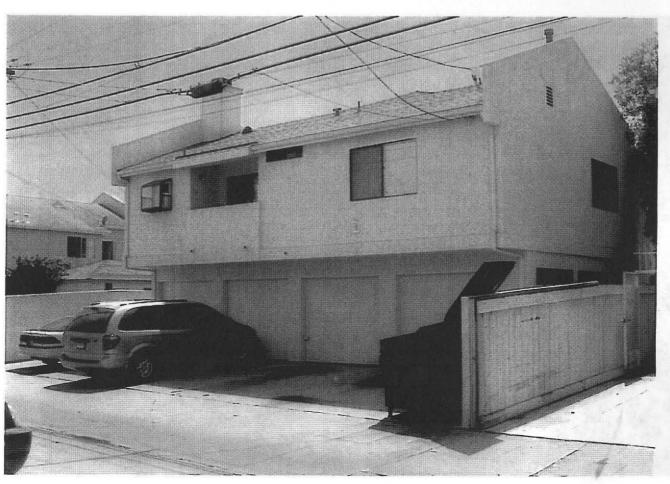

The 0.14 acre project site is located at 4471 Winona Avenue in the RM-1-2 zone of the Central Urbanized Planned District and the Transit Area Overlay zone, within the Kensington Talmadge neighborhood of the Mid-City Communities Plan area (Attachments 1, 2, 3). The site is presently developed with one two-story structure consisting of six 2-bedroom units. There are six 1-car garages and five surface parking spaces in the rear of the building. The site is surrounded primarily by multi-unit residential uses, however, there are a couple of single-unit residential units scattered throughout the neighborhood.

The existing apartment complex was permitted in 1988, at which time the property was zoned MR-1000B, which would have allowed for the current density of six units. The site is currently zoned RM-1-2, which allows one unit for every 2500 square feet of lot area or three units on this 6,260 square foot lot. The Community Plan designates this lot for multi-unit residential development at a density of 16-20 units per acre or three units for this lot. The current parking regulations for condominium conversion projects would require a minimum of 11 off-street parking spaces. As discussed previously, the current condominium conversion parking regulations that were approved in June 2006, do not apply to this project, however, the project does conform to the current parking requirements.

The project site is served by power poles and overhead utility lines located in the alley right-of-way at the rear of the property. These utility lines also serve the adjacent properties. As indicated above, all utilities serving this property will be required to be undergrounded. The waiver is being requested for the requirement to underground adjacent utilities serving the surrounding properties. The City's Undergrounding Master Plan for fiscal year 2006 designates the site within Block EE. The undergrounding work was completed within this residential block in 2005 (Attachment 10).