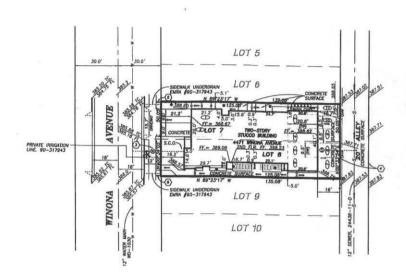

The 0.14 acre project site is located at 4471 Winona Avenue in the RM-1-2 zone of the Central Urbanized Planned District and the Transit Area Overlay zone, within the Kensington Talmadge neighborhood of the Mid-City Communities Plan area (Attachments 1, 2, 3). The site is presently developed with one two-story structure consisting of six 2-bedroom units. There are six 1-car garages and five surface parking spaces in the rear of the building. The site is surrounded primarily by multi-unit residential uses, however, there are a couple of single-unit residential units scattered throughout the neighborhood.

## **Project Description**:

The project proposes a tentative map for the subdivision of a 0.14-acre site into one lot to convert six existing dwelling units into condominiums (Attachment 5). The applicant is also requesting that the requirement to underground existing overhead utilities be waived. Section 125.0410 of the SDMC requires that a tentative map be processed for the subdivision of land. According to Sections 125.0440 and 125.0444, Findings for Tentative Maps and Condominium Conversions, the decision maker may approve a Tentative Map or a Vesting Tentative Map for the purposes of the conversion of residential property into a condominium project if the decision maker finds that the proposed condominium conversion complies with the requirements of the Subdivision Map Act and the SDMC. Staff has reviewed the proposed condominium conversion and has determined that it complies with both the Subdivision Map Act and the SDMC.

## 4471 WINONA AVENUE TENTATIVE MAP NO. 251503 Project No. 80488